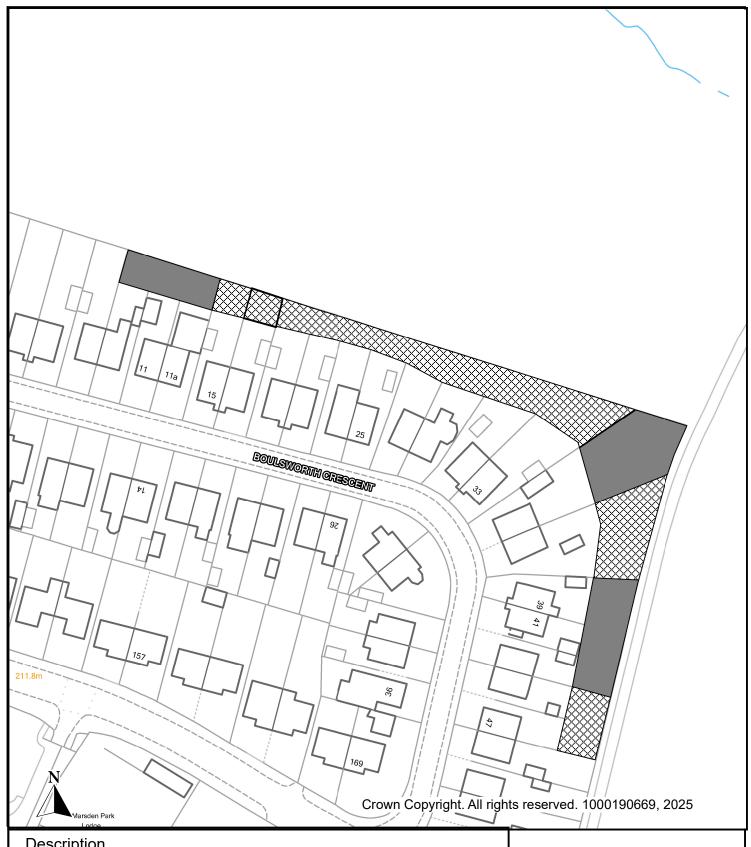

## **GARDEN LAND TO THE REAR OF NO.17 BOULSWORTH CRESCENT, NELSON**

Plot shown edged black and cross hatched: Subject land Plots shown cross hatched: Plots currently on annual garden tenancies Plots shown coloured grey: Plots sold to adjoining residents