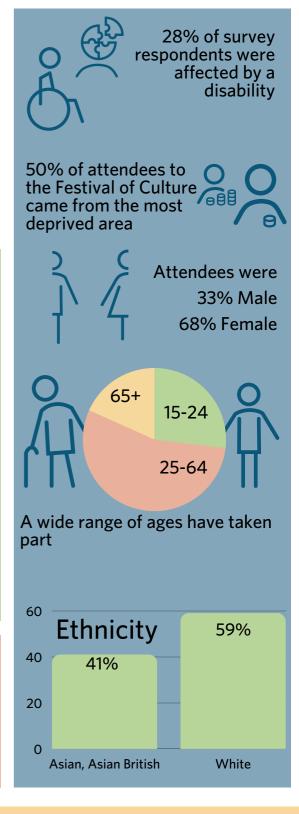

#### **Festival of Culture**

90 surveys completed

50% of attendees were from IMD1 (area of most deprivation)

Attracted a wide range of ages and ethnicities