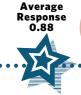

### What did people think?

Results are scored from 0 (no agreement) to 1 (total agreement). The higher the average number the more agreement there is in general.

"It's important that it's happening here"

Average Response 0.88 100% Perfect Agreement

"It helped me to understand and value different cultures"

No

Agreement

Agreement

"It helped me to feel connected to people in the community"