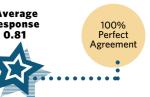

### What did people think?

Results are scored from 0 (no agreement) to 1 (total agreement). The higher the average number the more agreement there is in general.

"It's important that it's happening here"

Average Response 0.88 100% Perfect Agreement

"It helped me to understand and value different cultures"

No

Agreement

Agreement

"It helped me to feel connected to people in the community"