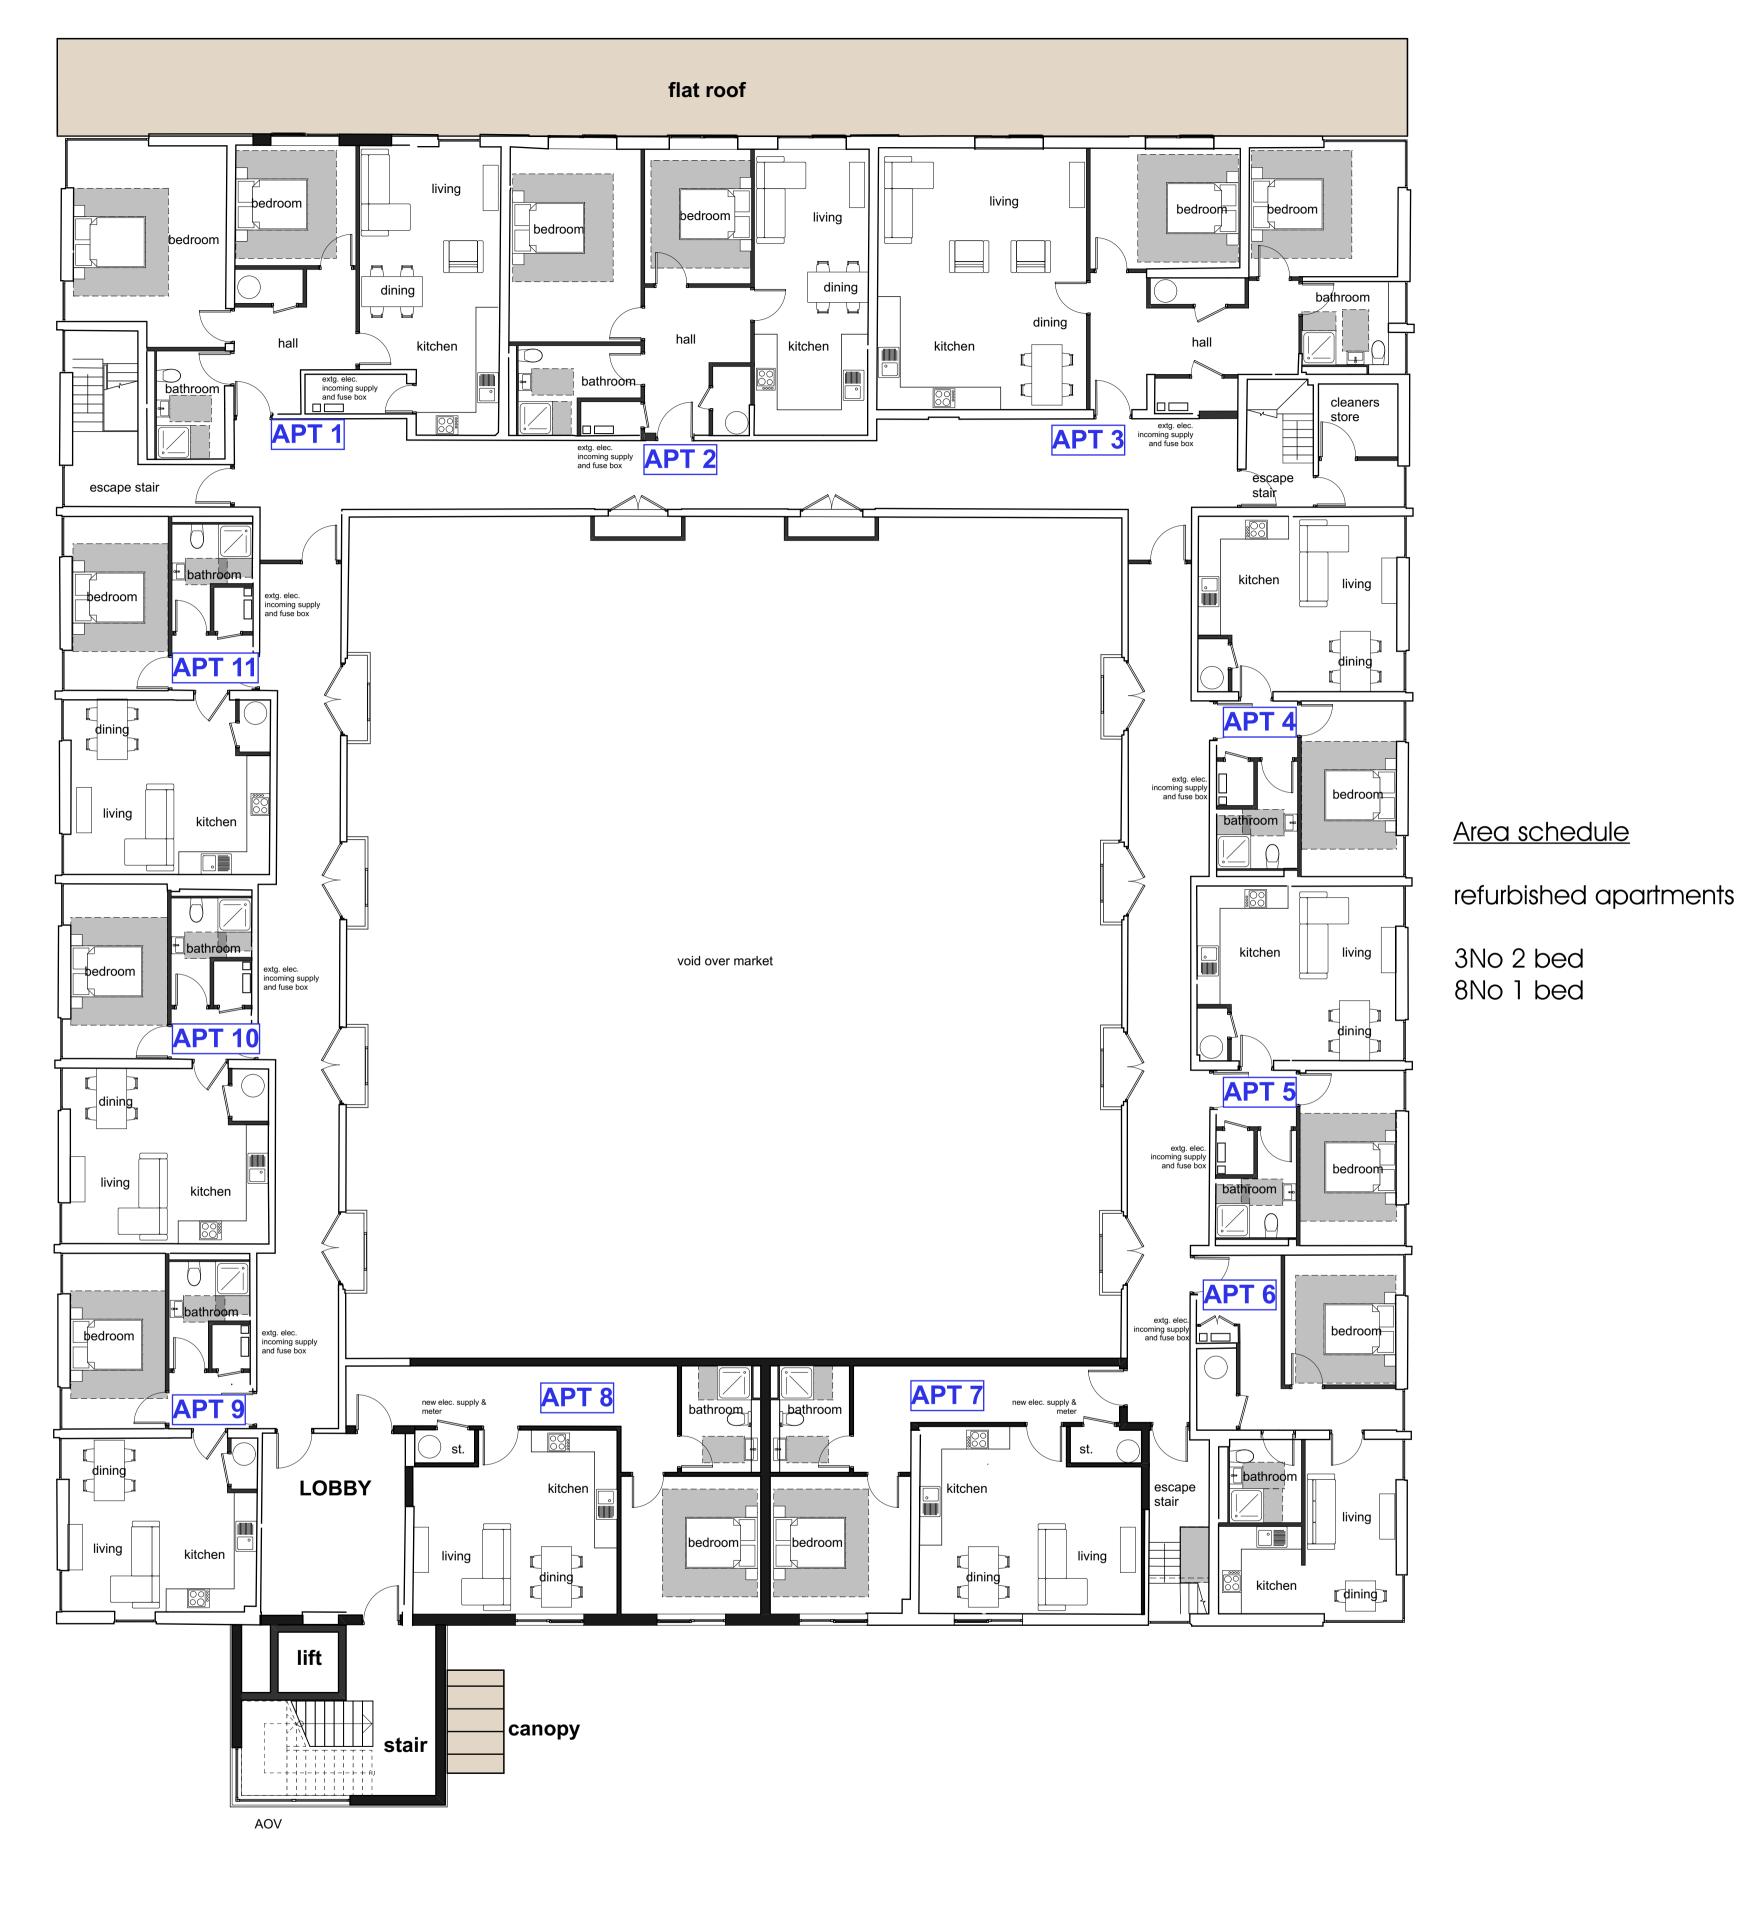

first floor refurb apartments 1:100

ie:

© copylight in this drawing is vested in campbell driver partnership limited

A : original issue
E; 08.02.23/jb - internal apartment layouts updated to retain existing incoming electricity supply

drawing no: 21.211\_01\_003\_G

scale: @ A1 capricorn park blakewater road date: 01.11.22 blackburn bb1 5qr t: 01254 297700 drawn: jb e: design@cdparchitects.co.uk