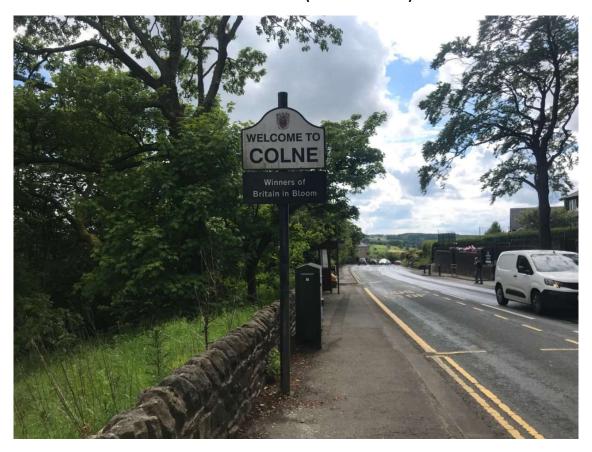

# HOUSING, HEALTH AND ENGINEERING SERVICES COLNE BOUNDARY SIGNAGE – CONDITION PHOTOS







**BOUNDARY SIGN 02 (VIVARY WAY)** 



## **BOUNDARY SIGN 03 (BARROWFORD ROAD)**



**BOUNDARY SIGN 04 (SKIPTON ROAD)** 



### **BOUNDARY SIGN 05 (KEIGHLEY ROAD)**



#### **TOWN CENTRE SIGN 01 (CORPORATION STREET)**



**TOWN CENTRE SIGN 02 (ALBERT ROAD)** 



#### **TOWN CENTRE SIGN 03 (NORTH VALLEY RETAIL PARK)**



**TOWN CENTRE SIGN 04 (WINDSOR STREET)** 



### **TOWN CENTRE SIGN 05 (SKIPTON ROAD)**



**TOWN CENTRE SIGN 06 (BYRON ROAD)** 



#### **TOWN CENTRE SIGN 07 (SKIPTON ROAD)**



TOWN CENTRE SIGN 08 (KEIGHLEY ROAD)



### TOWN CENTRE SIGN 09 (KEIGHLEY ROAD)\*

\*Sign removed – LCC have since installed a roundabout sign at the same location. Google Street View image below shows previous signage.