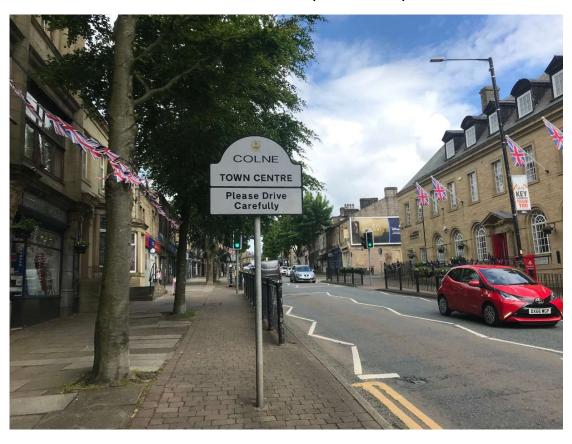

### **TOWN CENTRE SIGN 05 (SKIPTON ROAD)**

**TOWN CENTRE SIGN 06 (BYRON ROAD)** 