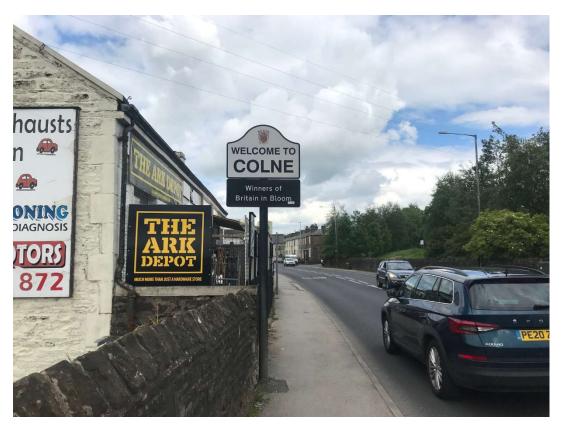

# HOUSING, HEALTH AND ENGINEERING SERVICES COLNE BOUNDARY SIGNAGE – CONDITION PHOTOS

**BOUNDARY SIGN 02 (VIVARY WAY)** 