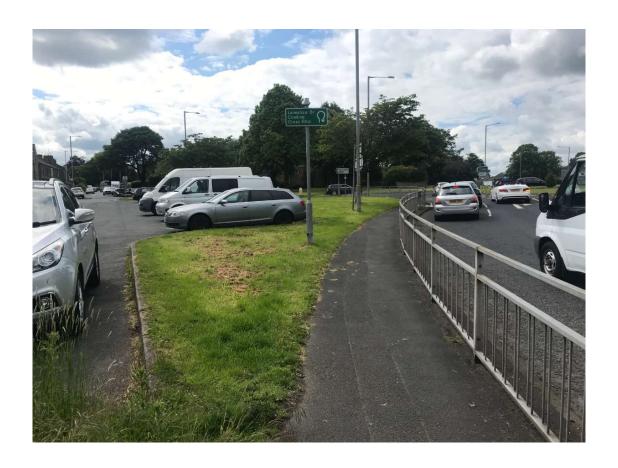

### TOWN CENTRE SIGN 09 (KEIGHLEY ROAD)\*

\*Sign removed – LCC have since installed a roundabout sign at the same location. Google Street View image below shows previous signage.