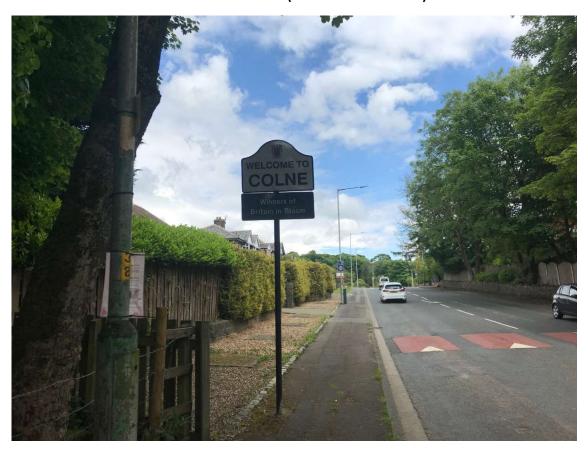

# HOUSING, HEALTH AND ENGINEERING SERVICES COLNE BOUNDARY SIGNAGE – CONDITION PHOTOS







**BOUNDARY SIGN 02 (VIVARY WAY)** 



## **BOUNDARY SIGN 03 (BARROWFORD ROAD)**



**BOUNDARY SIGN 04 (SKIPTON ROAD)** 



### **BOUNDARY SIGN 05 (KEIGHLEY ROAD)**



#### **TOWN CENTRE SIGN 01 (CORPORATION STREET)**



**TOWN CENTRE SIGN 02 (ALBERT ROAD)** 



#### **TOWN CENTRE SIGN 03 (NORTH VALLEY RETAIL PARK)**



**TOWN CENTRE SIGN 04 (WINDSOR STREET)** 



### **TOWN CENTRE SIGN 05 (SKIPTON ROAD)**



**TOWN CENTRE SIGN 06 (BYRON ROAD)** 



#### **TOWN CENTRE SIGN 07 (SKIPTON ROAD)**



TOWN CENTRE SIGN 08 (KEIGHLEY ROAD)



### TOWN CENTRE SIGN 09 (KEIGHLEY ROAD)\*

\*Sign removed – LCC have since installed a roundabout sign at the same location. Google Street View image below shows previous signage.