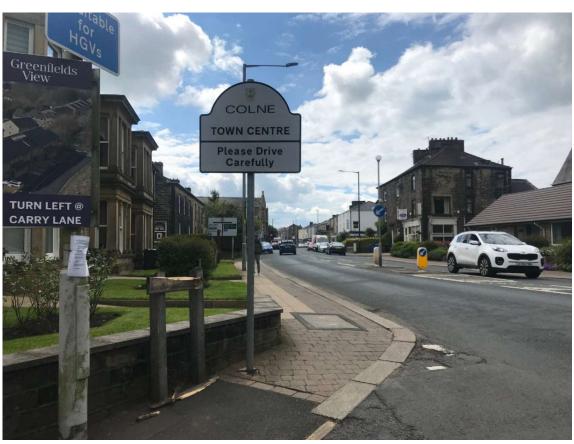

### TOWN CENTRE SIGN 09 (KEIGHLEY ROAD)\*

\*Sign removed – LCC have since installed a roundabout sign at the same location. Google Street View image below shows previous signage.