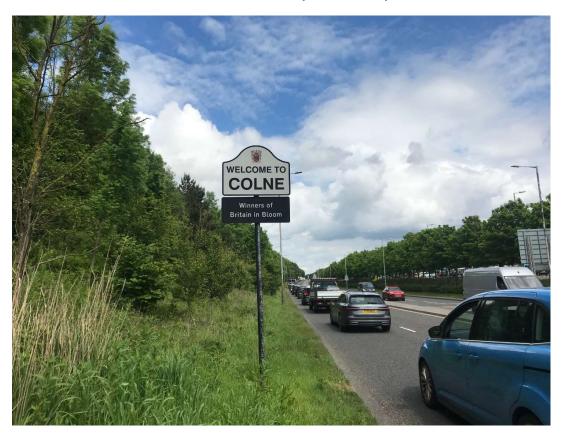

### TOWN CENTRE SIGN 09 (KEIGHLEY ROAD)\*

\*Sign removed – LCC have since installed a roundabout sign at the same location. Google Street View image below shows previous signage.