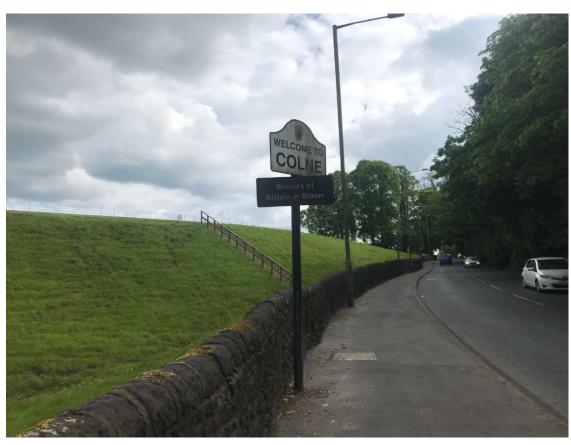

# HOUSING, HEALTH AND ENGINEERING SERVICES COLNE BOUNDARY SIGNAGE – CONDITION PHOTOS







**BOUNDARY SIGN 02 (VIVARY WAY)** 



## **BOUNDARY SIGN 03 (BARROWFORD ROAD)**



**BOUNDARY SIGN 04 (SKIPTON ROAD)** 



### **BOUNDARY SIGN 05 (KEIGHLEY ROAD)**



#### **TOWN CENTRE SIGN 01 (CORPORATION STREET)**



**TOWN CENTRE SIGN 02 (ALBERT ROAD)** 



#### **TOWN CENTRE SIGN 03 (NORTH VALLEY RETAIL PARK)**



**TOWN CENTRE SIGN 04 (WINDSOR STREET)** 



### **TOWN CENTRE SIGN 05 (SKIPTON ROAD)**



**TOWN CENTRE SIGN 06 (BYRON ROAD)** 



#### **TOWN CENTRE SIGN 07 (SKIPTON ROAD)**



TOWN CENTRE SIGN 08 (KEIGHLEY ROAD)



### TOWN CENTRE SIGN 09 (KEIGHLEY ROAD)\*

\*Sign removed – LCC have since installed a roundabout sign at the same location. Google Street View image below shows previous signage.