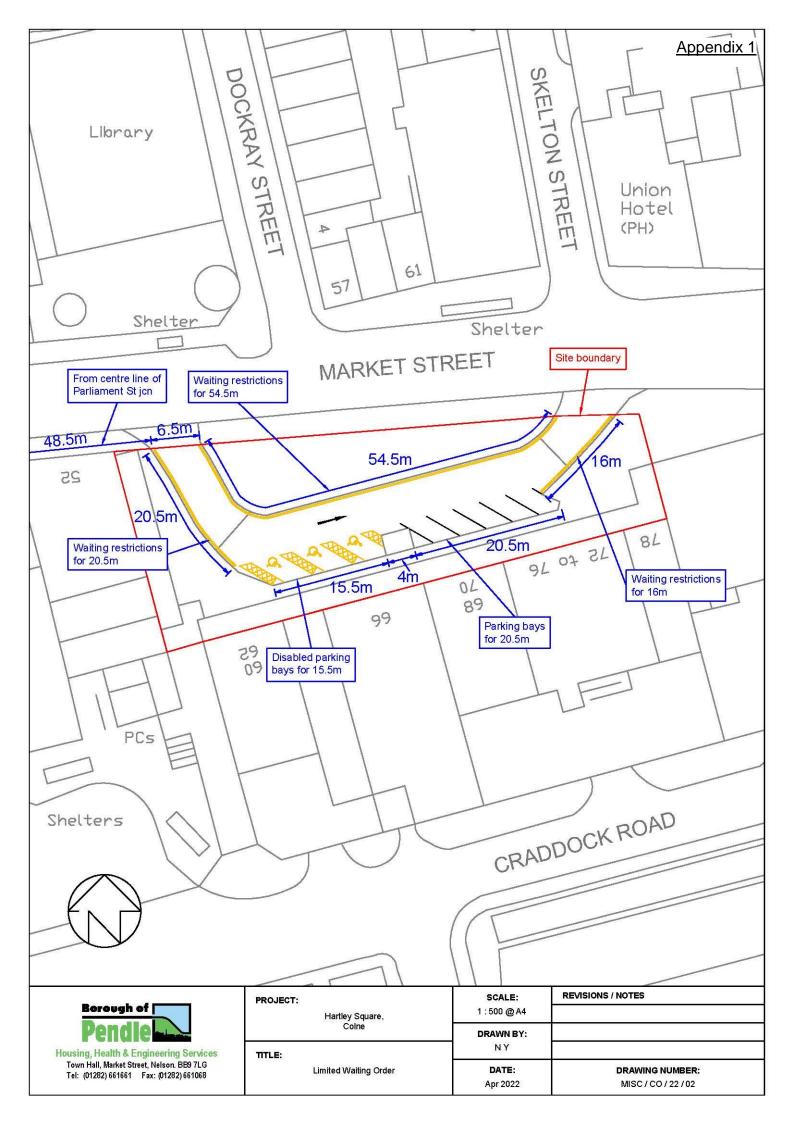

4. A plan is appended to this report showing the limited waiting parking area and suggested double yellow lines.

# **APPENDICES**

Appendix 1: Plan showing Hartley Square.