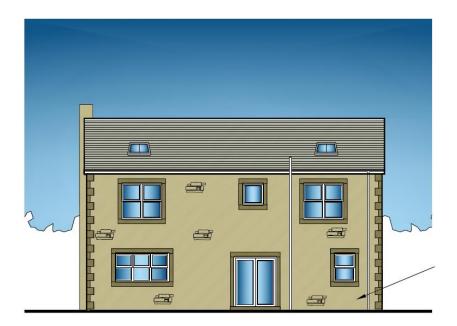

# As approved:

GABLE ELEVATION

As built the window positions and design differ marginally from the approved plans. An enforcement case was raised in 2018 specifically with regard to the north east facing kitchen window. This window is wider than approved and has a simple frame with no glazing bars.