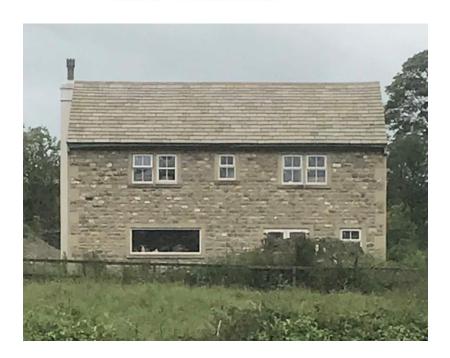

# As built:

As built the window positions and design differ marginally from the approved plans. An enforcement case was raised in 2018 specifically with regard to the north east facing kitchen window. This window is wider than approved and has a simple frame with no glazing bars.