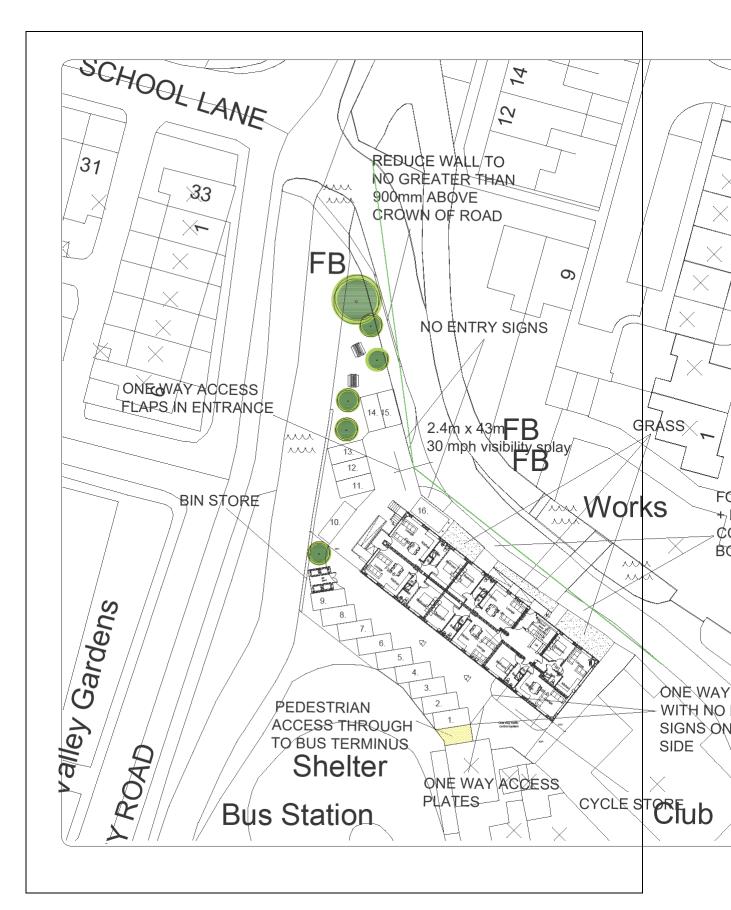

Approved parking plan for South Block.

North Block Approved elevation plan

North Block Approved layout plan for 8 flats and 9 parking spaces.

North Block proposed plan with 9 flats and 10 parking spaces.