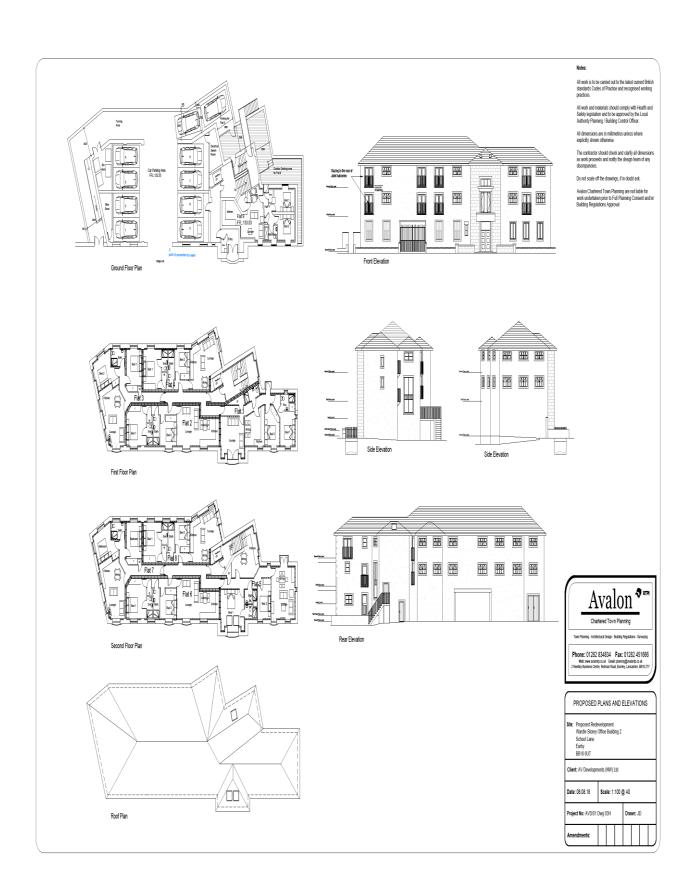

Approved parking plan for South Block.

North Block Approved elevation plan

North Block Approved layout plan for 8 flats and 9 parking spaces.

North Block proposed plan with 9 flats and 10 parking spaces.