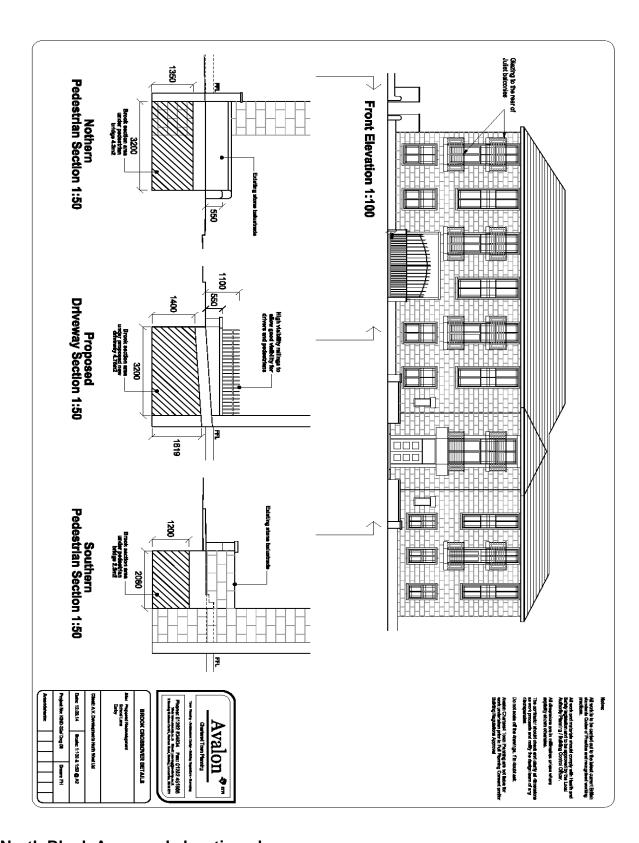

Approved parking plan for South Block.

North Block Approved elevation plan

North Block Approved layout plan for 8 flats and 9 parking spaces.

North Block proposed plan with 9 flats and 10 parking spaces.