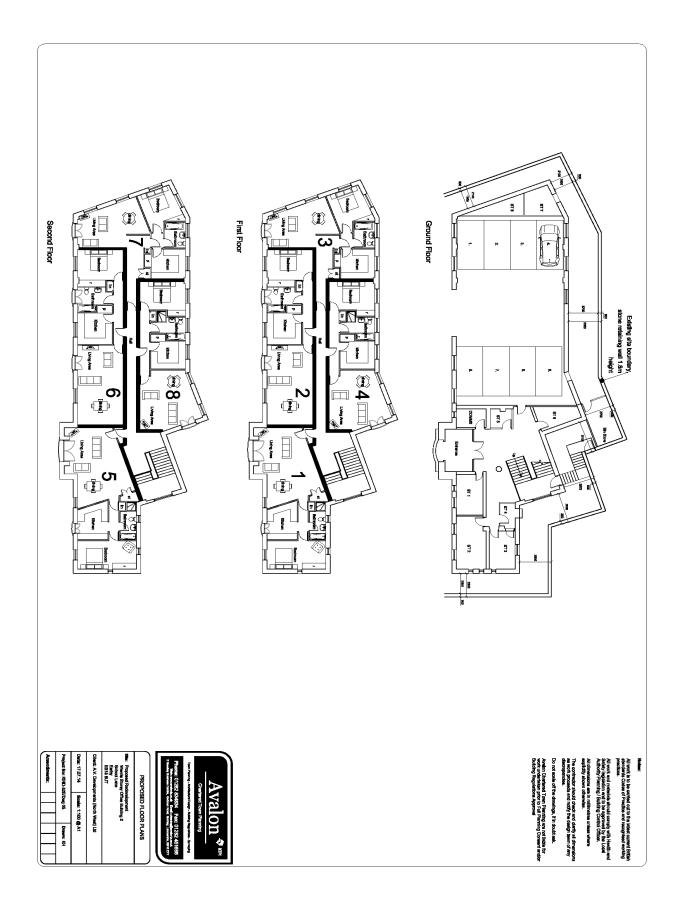

Approved parking plan for South Block.

North Block Approved elevation plan

North Block Approved layout plan for 8 flats and 9 parking spaces.

North Block proposed plan with 9 flats and 10 parking spaces.