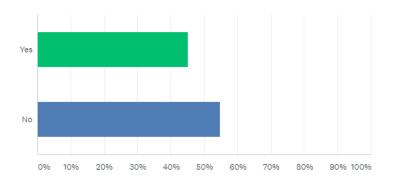

| ANSWER CHOI | CES                     | RESPONSES |     |
|-------------|-------------------------|-----------|-----|
| Yes         |                         | 55.10%    | 427 |
| No          | William William Control | 44.90%    | 348 |
| TOTAL       |                         |           | 775 |