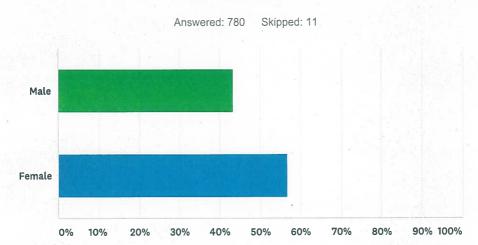

### Q1 Gender

| ANSWER CHOICES | RESPONSES  |
|----------------|------------|
| Male           | 43.33% 338 |
| Female         | 56.67% 442 |
| TOTAL          | 780        |