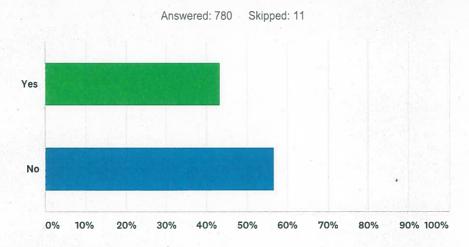

# Q11 Do you use other sports facilities which Pendle Leisure Trust does not manage?

| ANSWER CHOICES | RESPONSES  |
|----------------|------------|
| Yes            | 39.12% 302 |
| No             | 60.88% 470 |
| TOTAL          | 772        |