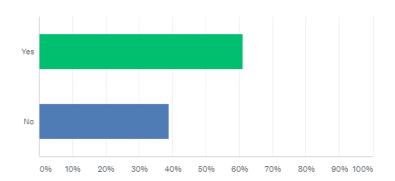

# 31-40

Answered: 185 Skipped: 1

| ANSWER CHOICES ▼ | RESPONSES | •   |
|------------------|-----------|-----|
| ▼ Yes            | 61.08%    | 113 |
| ▼ No             | 38.92%    | 72  |
| TOTAL            |           | 185 |