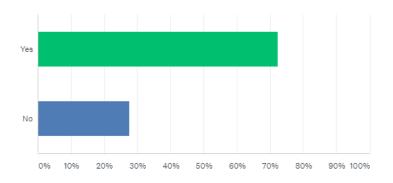

### 19-30

Answered: 141 Skipped: 0

| ANSWER CHOICES | ▼ RESPONSES | •   |
|----------------|-------------|-----|
| ▼ Yes          | 72.34%      | 102 |
| ▼ No           | 27.66%      | 39  |
| TOTAL          |             | 141 |