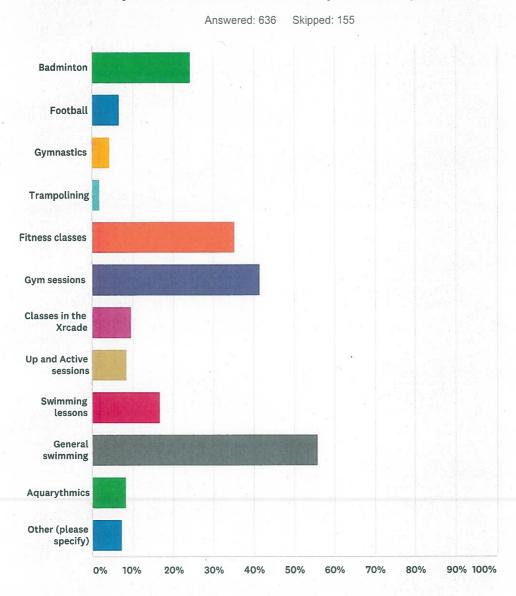

### Q6 If yes, what activities do you take part in?

| ANSWER CHOICES         | RESPONSES |     |
|------------------------|-----------|-----|
| Badminton              | 24.21%    | 154 |
| Football               | 6.60%     | 42  |
| Gymnastics             | 4.40%     | 28  |
| Trampolining           | 1.89%     | 12  |
| Fitness classes        | 35.06%    | 223 |
| Gym sessions           | 41.51%    | 264 |
| Classes in the Xrcade  | 9.59%     | 61  |
| Up and Active sessions | 8.65%     | 55  |

### PENDLE LEISURE CENTRE REDEVELOPMENT CONSULTATION

SurveyMonkey

| Swimming lessons       | 16.67% | 106 |
|------------------------|--------|-----|
| General swimming       | 55.82% | 355 |
| Aquarythmics           | 8.33%  | 53  |
| Other (please specify) | 7.23%  | 46  |
| Total Respondents: 636 |        |     |