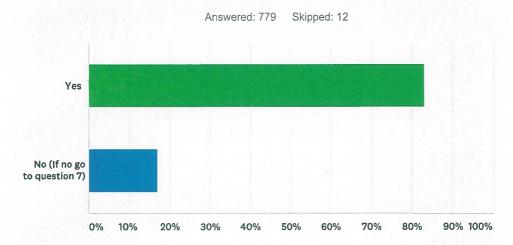

### Q4 Are you a user of Pendle Leisure Centre?

| ANSWER CHOICES              | RESPONSES |     |
|-----------------------------|-----------|-----|
| Yes                         | 83.06%    | 647 |
| No (If no go to question 7) | 16.94%    | 132 |
| TOTAL                       |           | 779 |