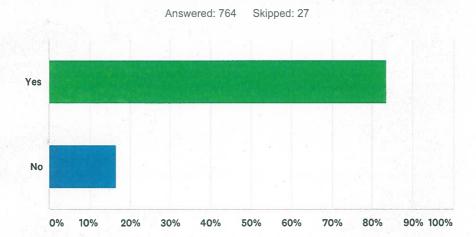

# Q8 Do you think Pendle Leisure Centre would benefit from significant investment/ improvement?

| ANSWER CHOICES | RESPONSES |     |
|----------------|-----------|-----|
| Yes            | 83.51%    | 638 |
| No             | 16.49%    | 126 |
| TOTAL          |           | 764 |