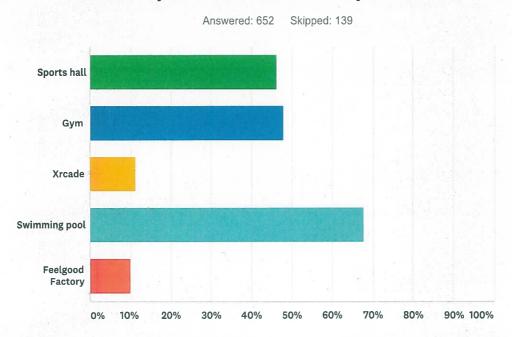

# Q5 If yes, what facilities do you use?

| ANSWER CHOICES         | RESPONSES |     |
|------------------------|-----------|-----|
| ANSWER CHOICES         |           |     |
| Sports hall            | 46.32%    | 302 |
| Gym                    | 47.85%    | 312 |
| Xrcade                 | 11.20%    | 73  |
| Swimming pool          | 67.79%    | 442 |
| Feelgood Factory       | 10.12%    | 66  |
| Total Respondents: 652 |           |     |