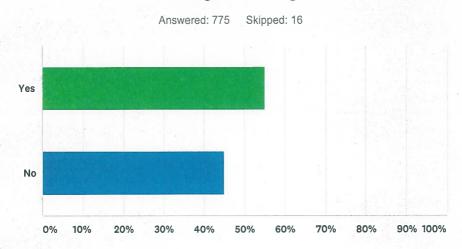

Q12 Do you support Pendle Leisure Trust's preferred option to invest in the centre by converting the sports hall to a soft play facility; creating a brand new, state-of-the-art fitness studio; refurbishment of the dry side changing facilities; refurbishment of Reception; create a food and beverage offering?

| ANSWER CHOI | CES                     | RESPONSES |     |
|-------------|-------------------------|-----------|-----|
| Yes         |                         | 55.10%    | 427 |
| No          | William William Control | 44.90%    | 348 |
| TOTAL       |                         |           | 775 |