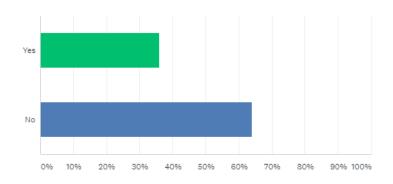

# Over 60

Answered: 167 Skipped: 9

| ANSWER CHOICES ▼ | RESPONSES | •   |
|------------------|-----------|-----|
| ▼ Yes            | 35.93%    | 60  |
| ▼ No             | 64.07%    | 107 |
| TOTAL            |           | 167 |