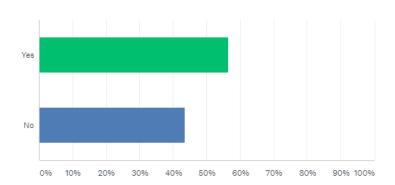

### Q10 Are you a member of the Trust's Activo membership scheme?

| ANSWER CHOICES | RESPONSES |     |
|----------------|-----------|-----|
| Yes            | 43.21%    | 337 |
| No             | 56.79%    | 443 |
| TOTAL          |           | 780 |