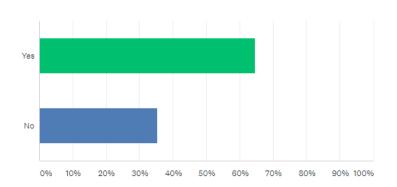

### 19-30

Answered: 141 Skipped: 0

| ANSWER CHOICES | ▼ RESPONSES | •   |
|----------------|-------------|-----|
| ▼ Yes          | 72.34%      | 102 |
| ▼ No           | 27.66%      | 39  |
| TOTAL          |             | 141 |