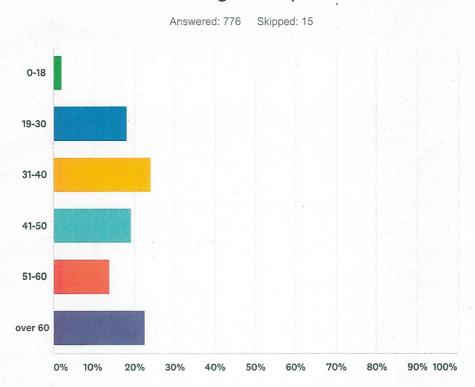

### Q2 Age Group

| 0-18     2.19%     17       19-30     18.17%     141       31-40     23.97%     186       41-50     19.20%     149       51-60     13.79%     107       over 60     22.68%     176 |                |           |
|------------------------------------------------------------------------------------------------------------------------------------------------------------------------------------|----------------|-----------|
| 19-30 18.17% 141<br>31-40 23.97% 186<br>41-50 19.20% 149<br>51-60 13.79% 107<br>over 60                                                                                            | ANSWER CHOICES | RESPONSES |
| 19-30 31-40 23.97% 186 41-50 19.20% 149 51-60 13.79% 107 over 60                                                                                                                   | 0-18           | 2.19%     |
| 19.20% 149<br>51-60 13.79% 107<br>over 60 22.68% 176                                                                                                                               | 19-30          | 18.17%    |
| 51-60 13.79% 107 over 60 22.68% 176                                                                                                                                                | 31-40          | 23.97%    |
| over 60 22.68% 176                                                                                                                                                                 | 41-50          | 19.20%    |
| over ou                                                                                                                                                                            | 51-60          | 13.79%    |
| TOTAL 776                                                                                                                                                                          | over 60        | 22.68%    |
|                                                                                                                                                                                    | TOTAL          | 77        |