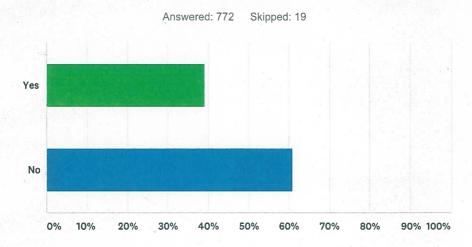

Q12 Do you support Pendle Leisure Trust's preferred option to invest in the centre by converting the sports hall to a soft play facility; creating a brand new, state-of-the-art fitness studio; refurbishment of the dry side changing facilities; refurbishment of Reception; create a food and beverage offering?

| ANSWER CHOI | CES                     | RESPONSES |     |
|-------------|-------------------------|-----------|-----|
| Yes         |                         | 55.10%    | 427 |
| No          | William William Control | 44.90%    | 348 |
| TOTAL       |                         |           | 775 |