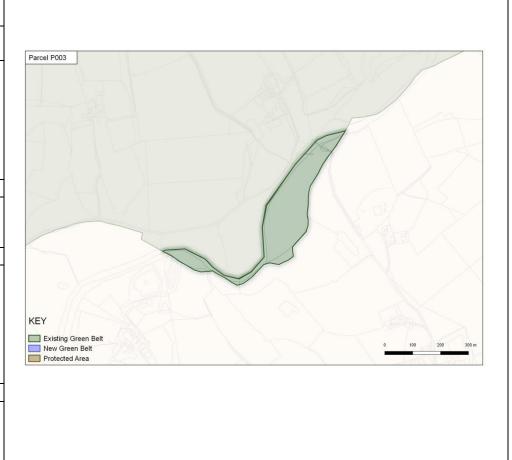

|                                                                                 | 1                                                                                                                                                                                                                                                                                                             |                                                                                                                                                                                                                                                                                                                                                                                                             |
|---------------------------------------------------------------------------------|---------------------------------------------------------------------------------------------------------------------------------------------------------------------------------------------------------------------------------------------------------------------------------------------------------------|-------------------------------------------------------------------------------------------------------------------------------------------------------------------------------------------------------------------------------------------------------------------------------------------------------------------------------------------------------------------------------------------------------------|
| Site Reference                                                                  | P003                                                                                                                                                                                                                                                                                                          |                                                                                                                                                                                                                                                                                                                                                                                                             |
| Boundary<br>Description                                                         | The parcel is contained to the north and west by the River Calder, and to the south by a block of woodland. Low-lying, it is visually enclosed with restricted views along the valley and up to the ridge tops. Physical containment of the parcel is poor. This parcel adjoins Burnley Green Belt parcel P6. |                                                                                                                                                                                                                                                                                                                                                                                                             |
| Green Belt<br>Purpose 1                                                         | Rating                                                                                                                                                                                                                                                                                                        | Comments                                                                                                                                                                                                                                                                                                                                                                                                    |
|                                                                                 | Critical                                                                                                                                                                                                                                                                                                      | The parcel lies in the gap between the River Calder and the district boundary line with Burnley. It comprises a small piece of land some distance from any urban area and therefore provides little containment value in itself, but combined with parcel P001 and P002, it provides an important physical gap between Higham and Padiham in the neighbouring district, preventing sprawl from those areas. |
| Green Belt                                                                      | Rating                                                                                                                                                                                                                                                                                                        | Comments                                                                                                                                                                                                                                                                                                                                                                                                    |
| Purpose 2                                                                       | Moderate                                                                                                                                                                                                                                                                                                      | The parcel is part of a substantial gap between Higham and Padiham in neighbouring district Burnley.                                                                                                                                                                                                                                                                                                        |
| Green Belt                                                                      | Rating                                                                                                                                                                                                                                                                                                        | Comments                                                                                                                                                                                                                                                                                                                                                                                                    |
| Purpose 3                                                                       | Critical -<br>Major                                                                                                                                                                                                                                                                                           | Comprising a single agricultural field adjacent to the River Calder, the parcel has a strong rural character with no urban influence. It is contained to the north and west by the River Calder, and to the south by a block of woodland. Low-lying, it is visually enclosed with restricted views along the valley and up to the ridge tops. Phyiscal containment of the parcel is poor.                   |
| Landscape                                                                       | Rating                                                                                                                                                                                                                                                                                                        | Comments                                                                                                                                                                                                                                                                                                                                                                                                    |
| Character and<br>Sensitivity to<br>Change<br>Criteria to<br>inform<br>Purpose 3 | Little/No                                                                                                                                                                                                                                                                                                     | Due to the small parcel size, development is likely to have significant adverse impacts on landscape character. Due to its small size and poor containment the parcel could be considered as part of Parcel P6 in the Burnley Green Belt Review study.                                                                                                                                                      |
| Green Belt                                                                      | Rating                                                                                                                                                                                                                                                                                                        | Comments                                                                                                                                                                                                                                                                                                                                                                                                    |
| Purpose 4                                                                       |                                                                                                                                                                                                                                                                                                               | Not applicable                                                                                                                                                                                                                                                                                                                                                                                              |