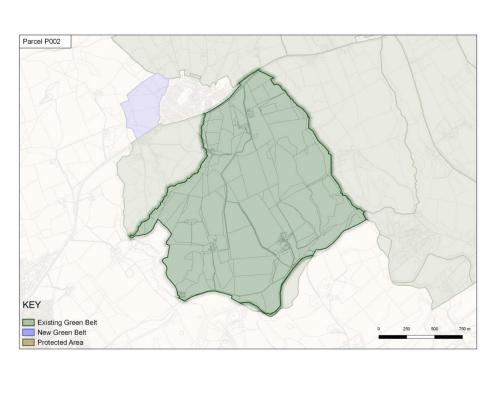

| Site Reference                                                                  | P002                                                                                                                                                                                                                                                                                                                         |                                                                                                                                                                                                                                                                                                                                                                                       |
|---------------------------------------------------------------------------------|------------------------------------------------------------------------------------------------------------------------------------------------------------------------------------------------------------------------------------------------------------------------------------------------------------------------------|---------------------------------------------------------------------------------------------------------------------------------------------------------------------------------------------------------------------------------------------------------------------------------------------------------------------------------------------------------------------------------------|
| Boundary<br>Description                                                         | The parcel is contained to the north by the A6068, partially to the west by Fir Tree Brook, to the south by Grove Lane, Whitaker Clough and the River Calder, and to the east by Moor Isles Clough. Sloping landform offers open views to the south-east. This parcel adjoins Burnley Green Belt parcels P2, P5, P6 and P51. |                                                                                                                                                                                                                                                                                                                                                                                       |
| Green Belt<br>Purpose 1                                                         | Rating                                                                                                                                                                                                                                                                                                                       | Comments                                                                                                                                                                                                                                                                                                                                                                              |
|                                                                                 | Critical                                                                                                                                                                                                                                                                                                                     | Combined with parcels P001, P002, and P003, this parcel contains the urban area of Higham and provides a distinct gap between Higham and Padiham, albeit this is some distance away. The A6068 at the north provides a strong physical boundary, directly preventing urban sprawl into the countryside.                                                                               |
| Green Belt                                                                      | Rating                                                                                                                                                                                                                                                                                                                       | Comments                                                                                                                                                                                                                                                                                                                                                                              |
| Purpose 2                                                                       | Major                                                                                                                                                                                                                                                                                                                        | The parcel is part of a substantial gap between Higham and Padiham in neighbouring district Burnley. Some limited development towards the north of the parcel would not result in the merging of settlements.                                                                                                                                                                         |
| Green Belt                                                                      | Rating                                                                                                                                                                                                                                                                                                                       | Comments                                                                                                                                                                                                                                                                                                                                                                              |
| Purpose 3                                                                       | Critical                                                                                                                                                                                                                                                                                                                     | Comprising agricultural fields, linear wooded areas and occasional farm buildings, the parcel has an overall strong rural character. It is contained to the north by the A6068, partially to the west by Fir Tree Brook, to the south by Grove Lane, Whitaker Clough and the River Calder, and to the east by Moor Isles Clough. Sloping landform offers open views to the southeast. |
| Landscape                                                                       | Rating                                                                                                                                                                                                                                                                                                                       | Comments                                                                                                                                                                                                                                                                                                                                                                              |
| Character and<br>Sensitivity to<br>Change<br>Criteria to<br>inform<br>Purpose 3 | Little/No                                                                                                                                                                                                                                                                                                                    | A large parcel of predominantly strong rural character, where the impact of development could extend over a wide area. Potential to mitigate adverse visual impacts is limited due to sloping landform and open views.                                                                                                                                                                |
| Green Belt                                                                      | Rating                                                                                                                                                                                                                                                                                                                       | Comments                                                                                                                                                                                                                                                                                                                                                                              |
| Purpose 4                                                                       | _                                                                                                                                                                                                                                                                                                                            | Not applicable                                                                                                                                                                                                                                                                                                                                                                        |