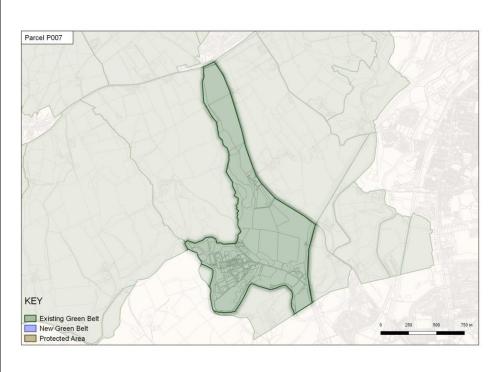

|  |
| Purpose 3      |                                                                     |                                                                 |  |
|                | <u> </u>                                                            |                                                                 |  |
| Green Belt     | Rating                                                              | Comments                                                        |  |
| Purpose 4      |                                                                     | Not applicable                                                  |  |
|                | 1                                                                   |                                                                 |  |







| Site Reference | P008                                                                        |                                                                   |  |
|----------------|-----------------------------------------------------------------------------|-------------------------------------------------------------------|--|
| Boundary       | The parcel is contained to the north and east by Pendle Water. There are    |                                                                   |  |
| Description    | no significant landscape features which provide containment to the south or |                                                                   |  |
|                | west. This parcel is adjoined to Burnley Green Belt parcel P33              |