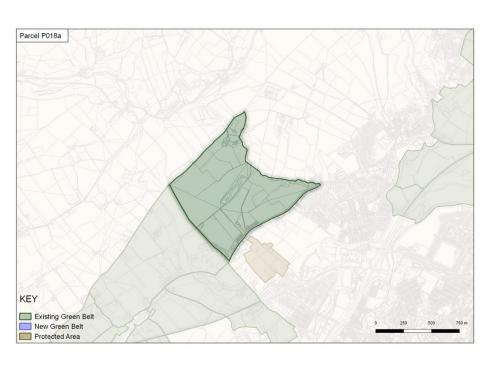

|  |
| Change<br>Criteria to<br>inform              | Rating                                                                            | i · · · · · · · · · · · · · · · · · · ·                                                                                                                                                                                                                                                                                                                                                                                                                                          |  |







| Site Reference | P018b                                                                    |                                                                  |  |
|----------------|--------------------------------------------------------------------------|------------------------------------------------------------------|--|
| Boundary       |                                                                          | is contained to the north by Noggarth Road, and to the south,    |  |
| Description    | east and west by field boundaries. Noggarth Road would provide a barrier |                                                                  |  |
|                | to further encroachment into the countryside to the north.               |