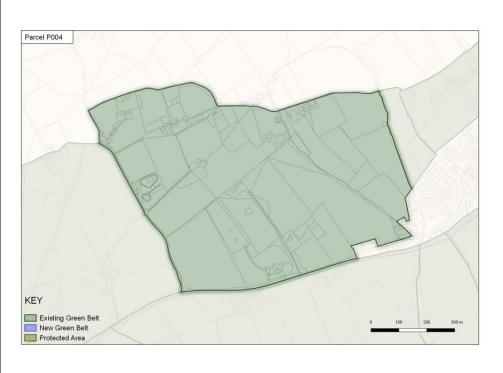

| Site Reference                                                                  | P004                                                                                                                                                                                                                                                                                                                                                   |                                                                                                                                                                                                                                                                                                                                                                                                                                                                                 |
|---------------------------------------------------------------------------------|--------------------------------------------------------------------------------------------------------------------------------------------------------------------------------------------------------------------------------------------------------------------------------------------------------------------------------------------------------|---------------------------------------------------------------------------------------------------------------------------------------------------------------------------------------------------------------------------------------------------------------------------------------------------------------------------------------------------------------------------------------------------------------------------------------------------------------------------------|
| Boundary<br>Description                                                         | The parcel is contained to the north by Croft Top Lane, to the south by the A6068 and adjacent development, to the east by the vegetated Spurn Clough, and to the west by Guide Lane. The A6068 would act as a strong barrier to further encroachment into the countryside to the south, however, the sloping landform offers open views to the south. |                                                                                                                                                                                                                                                                                                                                                                                                                                                                                 |
| Green Belt<br>Purpose 1                                                         | Rating                                                                                                                                                                                                                                                                                                                                                 | Comments                                                                                                                                                                                                                                                                                                                                                                                                                                                                        |
|                                                                                 | Critical                                                                                                                                                                                                                                                                                                                                               | The parcel lies immediately adjacent to the western edge of Fence and provides strong containment to prevent the impression of sprawl along the A6068.                                                                                                                                                                                                                                                                                                                          |
| Green Belt                                                                      | Rating                                                                                                                                                                                                                                                                                                                                                 | Comments                                                                                                                                                                                                                                                                                                                                                                                                                                                                        |
| Purpose 2                                                                       | Critical                                                                                                                                                                                                                                                                                                                                               | The parcel, combined with P004a, separates the settlements of Fence and Higham, the erosion of which would contribute towards the merging or perception of merging of the two settlements along the A6068.                                                                                                                                                                                                                                                                      |
| Green Belt                                                                      | Rating                                                                                                                                                                                                                                                                                                                                                 | Comments                                                                                                                                                                                                                                                                                                                                                                                                                                                                        |
| Purpose 3                                                                       | Critical                                                                                                                                                                                                                                                                                                                                               | Comprising agricultural fields, small blocks of woodland, farm buildings and a fishery, the parcel has a strong rural character. It is contained to the north by Croft Top Lane, to the south by the A6068 and adjacent development, to the east by the vegetated Spurn Clough, and to the west by Guide Lane. The A6068 would act as a strong barrier to further encroachment into the countryside to the south, however, the sloping landform offers open views to the south. |
| Landscape                                                                       | Rating                                                                                                                                                                                                                                                                                                                                                 | Comments                                                                                                                                                                                                                                                                                                                                                                                                                                                                        |
| Character and<br>Sensitivity to<br>Change<br>Criteria to<br>inform<br>Purpose 3 | Little/No                                                                                                                                                                                                                                                                                                                                              | Potential to mitigate adverse visual impacts is limited due to sloping landform and open views.                                                                                                                                                                                                                                                                                                                                                                                 |
| Green Belt                                                                      | Rating                                                                                                                                                                                                                                                                                                                                                 | Comments                                                                                                                                                                                                                                                                                                                                                                                                                                                                        |
| Purpose 4                                                                       |                                                                                                                                                                                                                                                                                                                                                        | Not applicable                                                                                                                                                                                                                                                                                                                                                                                                                                                                  |