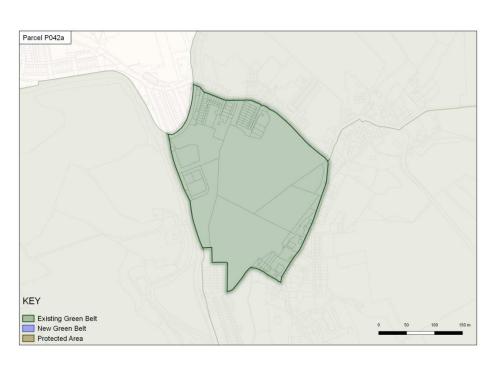

|                                                                                                                                                                              | Not applicable                                                                                                                                                                                                                                                                                                                                                                                                                                                                                                                                                                                       |







| _              | 1                                                                         |                                                                    |  |
|----------------|---------------------------------------------------------------------------|--------------------------------------------------------------------|--|
| Site Reference | P042b                                                                     |                                                                    |  |
| Boundary       | The parcel is contained to the north by Winewall and a field boundary, to |                                                                    |  |
| Description    | the east and south by Keighley, Road, and to the west by built            |