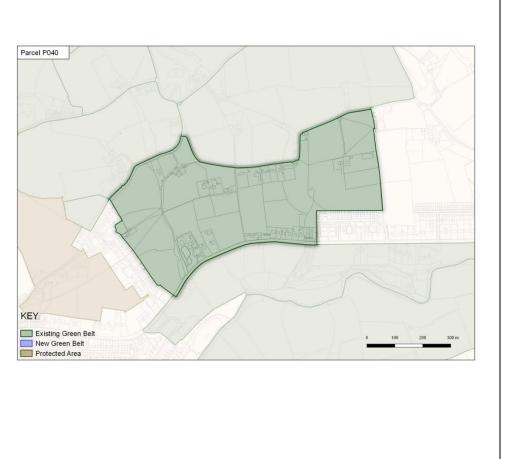

| The land is predominately rural and away from the urban area and plays no role in the features or historic assets of Colne.                                                                                                                                                                                                                                                                                                                                                                                                                                                                                                                                                                                                                                         |







| Oita Dafananaa          | D0.44                                                                                                                                                               |