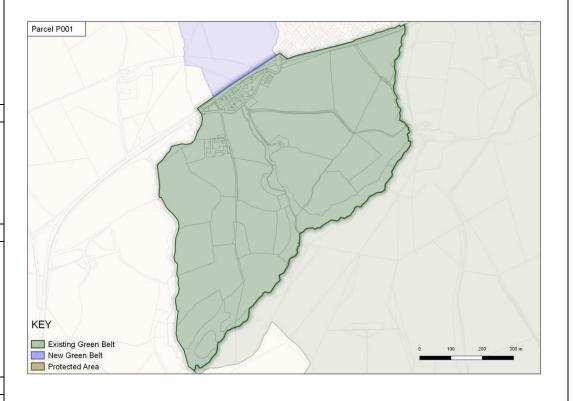

| Site Reference                                                               | P001                                                                                                                                                                                                                                                                        |                                                                                                                                                                                                                                                                                                                                                                                                                                                                                                                                        |
|------------------------------------------------------------------------------|-----------------------------------------------------------------------------------------------------------------------------------------------------------------------------------------------------------------------------------------------------------------------------|----------------------------------------------------------------------------------------------------------------------------------------------------------------------------------------------------------------------------------------------------------------------------------------------------------------------------------------------------------------------------------------------------------------------------------------------------------------------------------------------------------------------------------------|
| Boundary<br>Description                                                      | The parcel t is contained to the north by the A6068, and partially contained to the south-east by Fir Trees Brook. The A6068 would act as a strong barrier to further encroachment into the countryside to the north. Sloping landform offers open views to the south-east. |                                                                                                                                                                                                                                                                                                                                                                                                                                                                                                                                        |
| Green Belt<br>Purpose 1                                                      | Rating                                                                                                                                                                                                                                                                      | Comments                                                                                                                                                                                                                                                                                                                                                                                                                                                                                                                               |
|                                                                              | Critical                                                                                                                                                                                                                                                                    | The parcel forms the western edge of the Green Belt and provides a distinct, well defined threshold between Higham and Padiham. The A6068 at the north provides a strong physical boundary, directly preventing urban sprawl into the countryside. The parcel's character is affected by development at Fir Trees Lane to the north of the parcel, however the parcel largely has open views across to the south and is rural in character.                                                                                            |
| Green Belt                                                                   | Rating                                                                                                                                                                                                                                                                      | Comments                                                                                                                                                                                                                                                                                                                                                                                                                                                                                                                               |
| Purpose 2                                                                    | Major                                                                                                                                                                                                                                                                       | The parcel lies directly between Higham and the district boundary with Burnley, with the settlement of Padiham beyond, and forms an important gap in preventing the settlements merging. There is a possibility of some limited development at the north of the parcel along the A6068 due to existing residential development at Fir Trees Lane, without causing the perception of merging.                                                                                                                                           |
| Green Belt                                                                   | Rating                                                                                                                                                                                                                                                                      | Comments                                                                                                                                                                                                                                                                                                                                                                                                                                                                                                                               |
| Purpose 3                                                                    | Major                                                                                                                                                                                                                                                                       | Largely comprising agricultural fields divided by small wooded areas and hedgerows, and incorporating Fir Trees Brook, scattered farm buildings and a small residential development off Fir Trees Lane to the north, the parcel has a predominantly rural character. It is contained to the north by the A6068, and partially contained to the south-east by Fir Trees Brook. The A6068 would act as a strong barrier to further encroachment into the countryside to the north. Sloping landform offers open views to the south-east. |
| Landscape                                                                    | Rating                                                                                                                                                                                                                                                                      | Comments                                                                                                                                                                                                                                                                                                                                                                                                                                                                                                                               |
| Character and<br>Sensitivity to<br>Change Criteria<br>to inform<br>Purpose 3 | Low                                                                                                                                                                                                                                                                         | The parcel is poorly contained to the south and east, where the tree line is weaker, such that changes could extend over a wide area. Potential to mitigate adverse visual impacts is limited due to sloping landform and open views.                                                                                                                                                                                                                                                                                                  |
| Green Belt                                                                   | Rating                                                                                                                                                                                                                                                                      | Comments                                                                                                                                                                                                                                                                                                                                                                                                                                                                                                                               |
| Purpose 4                                                                    |                                                                                                                                                                                                                                                                             | Not applicable                                                                                                                                                                                                                                                                                                                                                                                                                                                                                                                         |