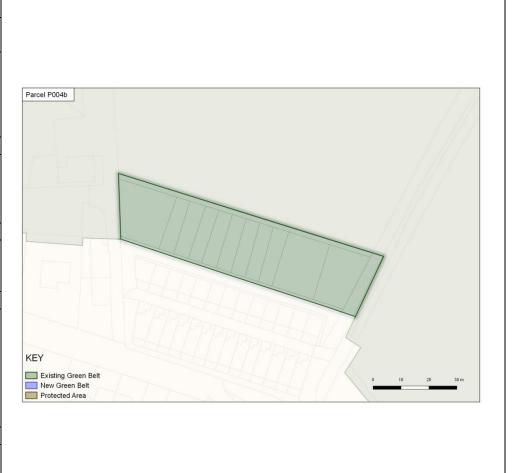

| Site Reference                                                                  | P004b                                                                   |                                                                                                                                                                                                                                                                                        |
|---------------------------------------------------------------------------------|-------------------------------------------------------------------------|----------------------------------------------------------------------------------------------------------------------------------------------------------------------------------------------------------------------------------------------------------------------------------------|
| Boundary                                                                        | Comprising residential gardens for properties on the north-east side of |                                                                                                                                                                                                                                                                                        |
| Description                                                                     | Higham.                                                                 |                                                                                                                                                                                                                                                                                        |
| Green Belt                                                                      | Rating                                                                  | Comments                                                                                                                                                                                                                                                                               |
| Purpose 1                                                                       |                                                                         |                                                                                                                                                                                                                                                                                        |
| . w. pood .                                                                     | Slight                                                                  | The parcel comprises residential gardens to the rear of Sabden Road and is strongly linked to the settlement of Higham. Removal from the Green Belt would provide the opportunity to provide a better defined edge to the north of Higham at the boundaries of residential properties. |
| Green Belt                                                                      | Rating                                                                  | Comments                                                                                                                                                                                                                                                                               |
| Purpose 2                                                                       | Slight                                                                  | The parcel does not lie between two settlements and makes a very limited contribution to separation. The parcel comprises residential gardens, the release of which would not result in any perception of merging or intervisibility.                                                  |
| Green Belt                                                                      | Rating                                                                  | Comments                                                                                                                                                                                                                                                                               |
| Purpose 3                                                                       | Slight/Neg<br>ligible                                                   | Comprising residential gardens for properties on the northeast side of Higham, the parcel has a semi-urban character. It is not perceived to be part of the countryside.                                                                                                               |
| Landscape                                                                       | Rating                                                                  | Comments                                                                                                                                                                                                                                                                               |
| Character and<br>Sensitivity to<br>Change<br>Criteria to<br>inform<br>Purpose 3 | Moderate                                                                | The parcel is physically contained and is capable of accommodating significant change without undue harm to wider landscape character.                                                                                                                                                 |
| Green Belt                                                                      | Rating                                                                  | Comments                                                                                                                                                                                                                                                                               |
| Purpose 4                                                                       |                                                                         | Not applicable                                                                                                                                                                                                                                                                         |