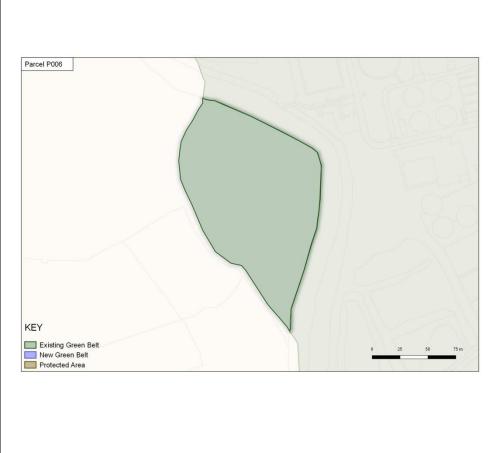

|
| Purpose 4                                                                       |                                                                                                                                                                                                                                       | Not applicable                                                                                                                                                                                                                                                                                                                                                                    |







| O:1 - D - (    | D007                                                                |                                                                 |  |
|----------------|---------------------------------------------------------------------|-----------------------------------------------------------------|--|
| Site Reference | P007                                                                |                                                                 |  |
| Boundary       | The parcel is contained to the north by the A6068, to the east by   |                                                                 |  |
| Description    | Greenhead Lane and the M65, and to the west by Spurn Clough and the |                                                                 |  |
|