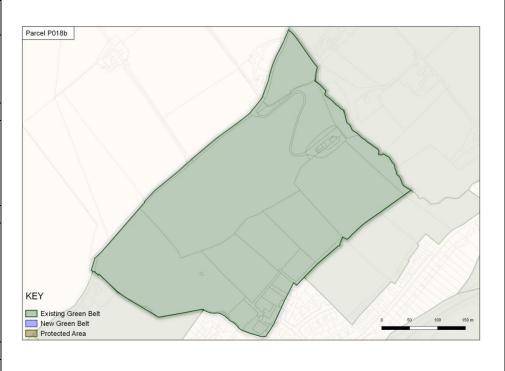

|                                                                  |  |
| Purpose 3      |                                                                          |                                                                  |  |
| '              |                                                                          |                                                                  |  |
| Green Belt     | Rating                                                                   | Comments                                                         |  |
| Purpose 4      | _                                                                        | Not applicable                                                   |  |







| Cita Dafavanaa | D040a                                                                    |                                                                |
|----------------|--------------------------------------------------------------------------|----------------------------------------------------------------|
| Site Reference | P018c                                                                    |                                                                |
| Boundary       | The parcel is contained to the west by the urban settlement of Fence, to |                                                                |
| Description    | the south by the urban settlement of Fence and Wheatley Lane Road, and   |                                                                |