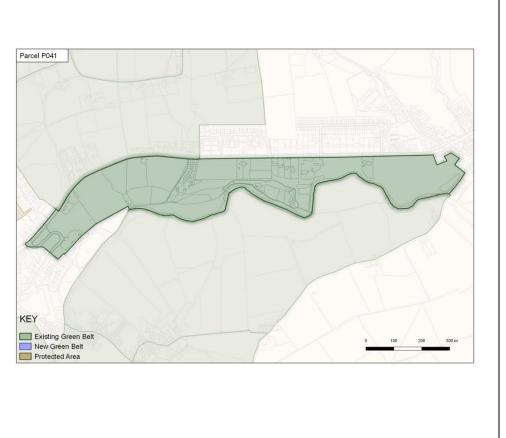

|                                                                                                                                                                                                                                                                                                                                                                                                                                                                                                                                                                                                                                                                                                                                                                          |  |







|                | I =                                                                        |                                                                     |
|----------------|----------------------------------------------------------------------------|---------------------------------------------------------------------|
| Site Reference | P042                                                                       |                                                                     |
| Boundary       | The parcel is contained to the north by Colne Water, to the west by Rosley |                                                                     |
| Description    | Street and Winewall Lane, to the south by Winewall village and field       |