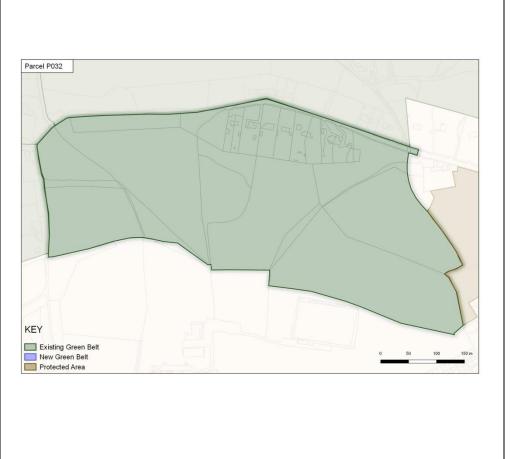

| Slight   | Parcel is adjacent and visually dominated by Colne. It has no relationship with historical features of the town. Land is rural and stretches away from the town                                                                                                                                                                                                                                                                                                                                                                                                                                                                                                                                                                                                                              |







| Site Reference                                                                  | P033                                                                      |                                                                                                                                                                                                                                                                                                                                                                                                                                      |
|---------------------------------------------------------------------------------|---------------------------------------------------------------------------|----------------------------------------------------