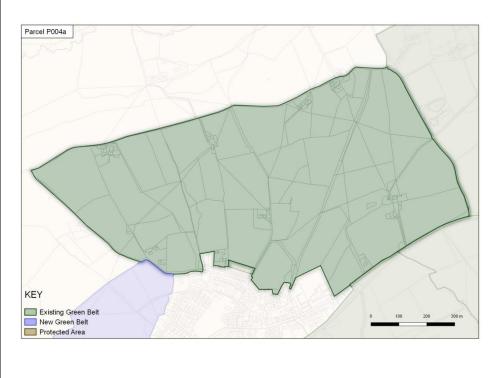

| Site Reference                                                                  | P004a                                                                                                                                                                                                                                                                                                                                                                     |                                                                                                                                                                                                                                                                                                                                                                                                                                                                                                   |  |
|---------------------------------------------------------------------------------|---------------------------------------------------------------------------------------------------------------------------------------------------------------------------------------------------------------------------------------------------------------------------------------------------------------------------------------------------------------------------|---------------------------------------------------------------------------------------------------------------------------------------------------------------------------------------------------------------------------------------------------------------------------------------------------------------------------------------------------------------------------------------------------------------------------------------------------------------------------------------------------|--|
| Boundary<br>Description                                                         | The parcel is contained to the north by Stump Hall Road, to the south by the A6068 and adjacent development, to the east by Guide Lane, and to the west by the urban settlement of Higham and Back Lane. The A6068 would act as a strong barrier to further encroachment into the countryside to the south, however, the sloping landform offers open views to the south. |                                                                                                                                                                                                                                                                                                                                                                                                                                                                                                   |  |
| Green Belt<br>Purpose 1                                                         | Rating                                                                                                                                                                                                                                                                                                                                                                    | Comments                                                                                                                                                                                                                                                                                                                                                                                                                                                                                          |  |
| •                                                                               | Critical                                                                                                                                                                                                                                                                                                                                                                  | The parcel lies immediately adjacent to the north eastern edge of Higham and provides strong containment to prevent the impression of sprawl east along the A6068.                                                                                                                                                                                                                                                                                                                                |  |
| Green Belt                                                                      | Rating                                                                                                                                                                                                                                                                                                                                                                    | Comments                                                                                                                                                                                                                                                                                                                                                                                                                                                                                          |  |
| Purpose 2                                                                       | Critical                                                                                                                                                                                                                                                                                                                                                                  | The parcel, combined with P004, separate the settlements of Fence and Higham, the erosion of which would contribute towards the merging or perception of merging of the two settlements along the A6068.                                                                                                                                                                                                                                                                                          |  |
| Green Belt                                                                      | Rating                                                                                                                                                                                                                                                                                                                                                                    | Comments                                                                                                                                                                                                                                                                                                                                                                                                                                                                                          |  |
| Purpose 3                                                                       | Critical                                                                                                                                                                                                                                                                                                                                                                  | Comprising agricultural fields and farm buildings accessed along narrow country lanes, the parcel has a strong rural character. It is contained to the north by Stump Hall Road, to the south by the A6068 and adjacent development, to the east by Guide Lane, and to the west by the urban settlement of Higham and Back Lane. The A6068 would act as a strong barrier to further encroachment into the countryside to the south, however, the sloping landform offers open views to the south. |  |
| Landscape                                                                       | Rating                                                                                                                                                                                                                                                                                                                                                                    | Comments                                                                                                                                                                                                                                                                                                                                                                                                                                                                                          |  |
| Character and<br>Sensitivity to<br>Change<br>Criteria to<br>inform<br>Purpose 3 | Little/No                                                                                                                                                                                                                                                                                                                                                                 | Potential to mitigate adverse visual impacts is limited due to sloping landform and open views.                                                                                                                                                                                                                                                                                                                                                                                                   |  |
| Green Belt                                                                      | Rating                                                                                                                                                                                                                                                                                                                                                                    | Comments                                                                                                                                                                                                                                                                                                                                                                                                                                                                                          |  |
| Purpose 4                                                                       |                                                                                                                                                                                                                                                                                                                                                                           | Not applicable                                                                                                                                                                                                                                                                                                                                                                                                                                                                                    |  |