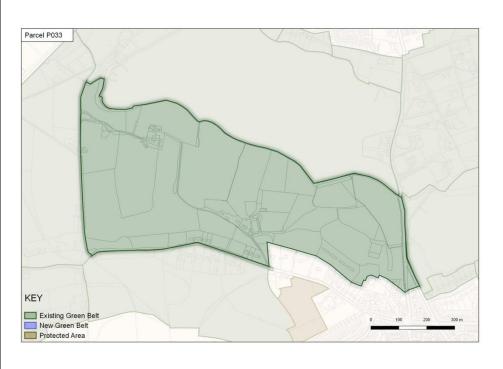

|
| Purpose 4                                                                       | Slight                                                                    | Parcel is adjacent and visually dominated by Colne. It has no relationship with historical features of the town. Land is rural and stretches away from the town                                                                                                                                                                                                                                                                      |







| Site Reference             | P034                                                                        |                                                                                                                    |  |  |
|----------------------------|-----------------------------------------------------------------------------|--------------------------------------------------------------------------------------------------------------------|--|--|
| Boundary                   | The parcel is contained to the south by the southern limit of Lake Burwain, |                                                                                                                    |  |  |
| Description                |