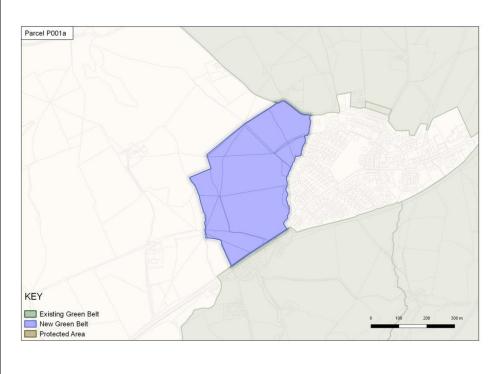

| ·                                                                               | T =                                                                                                                                                                                                                                                                                                     |                                                                                                                                                                                                                                                                                                                                                                                 |
|---------------------------------------------------------------------------------|---------------------------------------------------------------------------------------------------------------------------------------------------------------------------------------------------------------------------------------------------------------------------------------------------------|---------------------------------------------------------------------------------------------------------------------------------------------------------------------------------------------------------------------------------------------------------------------------------------------------------------------------------------------------------------------------------|
| Site Reference                                                                  | P001a                                                                                                                                                                                                                                                                                                   |                                                                                                                                                                                                                                                                                                                                                                                 |
| Boundary<br>Description                                                         | The parcel is contained to the south by the A6068, and to the east by the vegetated Acres Brook and the urban settlement of Higham, all of which would act as strong barriers to further encroachment into the countryside in both directions. A strong tree boundary provides containment to the west. |                                                                                                                                                                                                                                                                                                                                                                                 |
| Green Belt<br>Purpose 1                                                         | Rating                                                                                                                                                                                                                                                                                                  | Comments                                                                                                                                                                                                                                                                                                                                                                        |
|                                                                                 | Critical                                                                                                                                                                                                                                                                                                | The parcel directly abuts the western edge of Higham and would provide a strong containment preventing the perception of sprawl. There is no alternative strong physical boundary further from the edge of Higham.                                                                                                                                                              |
| Green Belt                                                                      | Rating                                                                                                                                                                                                                                                                                                  | Comments                                                                                                                                                                                                                                                                                                                                                                        |
| Purpose 2                                                                       | Moderate                                                                                                                                                                                                                                                                                                | The parcel is part of a substantial gap between Higham and Sabden. Well planned strategic levels of developmentw ould not result in the perception of merging as a result of intervisibility due to the topography and good landscape screening at the parcel boundaries.                                                                                                       |
| Green Belt                                                                      | Rating                                                                                                                                                                                                                                                                                                  | Comments                                                                                                                                                                                                                                                                                                                                                                        |
| Purpose 3                                                                       | Major                                                                                                                                                                                                                                                                                                   | Comprising agricultural fields, the parcel has a predominantly rural character. It is contained to the south by the A6068, and to the east by the vegetated Acres Brook and the urban settlement of Higham, all of which would act as strong barriers to further encroachment into the countryside in both directions. A strong tree boundary provides containment to the west. |
| Landscape                                                                       | Rating                                                                                                                                                                                                                                                                                                  | Comments                                                                                                                                                                                                                                                                                                                                                                        |
| Character and<br>Sensitivity to<br>Change<br>Criteria to<br>inform<br>Purpose 3 | Low -<br>Moderate                                                                                                                                                                                                                                                                                       | The parcel is not well contained to the north, such that changes could extend over a wide area.                                                                                                                                                                                                                                                                                 |
| Green Belt                                                                      | Rating                                                                                                                                                                                                                                                                                                  | Comments                                                                                                                                                                                                                                                                                                                                                                        |
| Purpose 4                                                                       |                                                                                                                                                                                                                                                                                                         | Not applicable                                                                                                                                                                                                                                                                                                                                                                  |