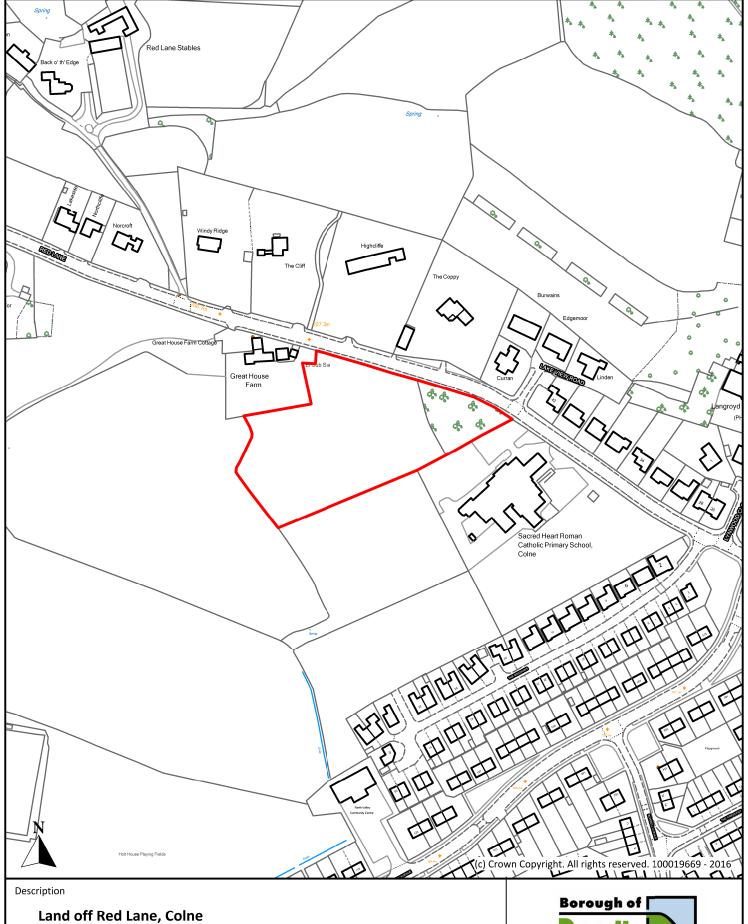

Planning, Building Control & Licensing

Town Hall, Market Street, Nelson, Lancashire, BB9 7LG

| Scale 1: 2,500 |                   | Ref No. <b>P006</b>     |
|----------------|-------------------|-------------------------|
| Drawn By       | Date              | Historic Ref            |
| J.B.           | 24th October 2016 | S011, S011A, S047, S152 |