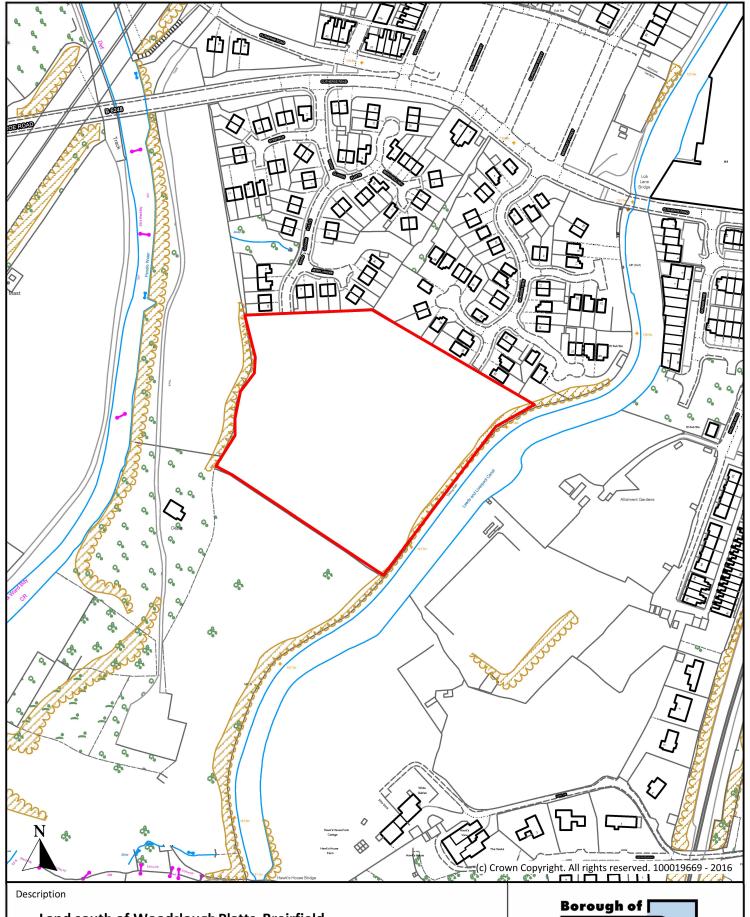

## Land south of Woodclough Platts, Breirfield

| Scale 1:2,500 |                           | PO14                                             |
|---------------|---------------------------|--------------------------------------------------|
| Drawn By      | Date<br>24th October 2016 | Historic Ref S018, S092, S101, S120, S122, S133, |
| 3.5.          |                           | 0024, S212                                       |