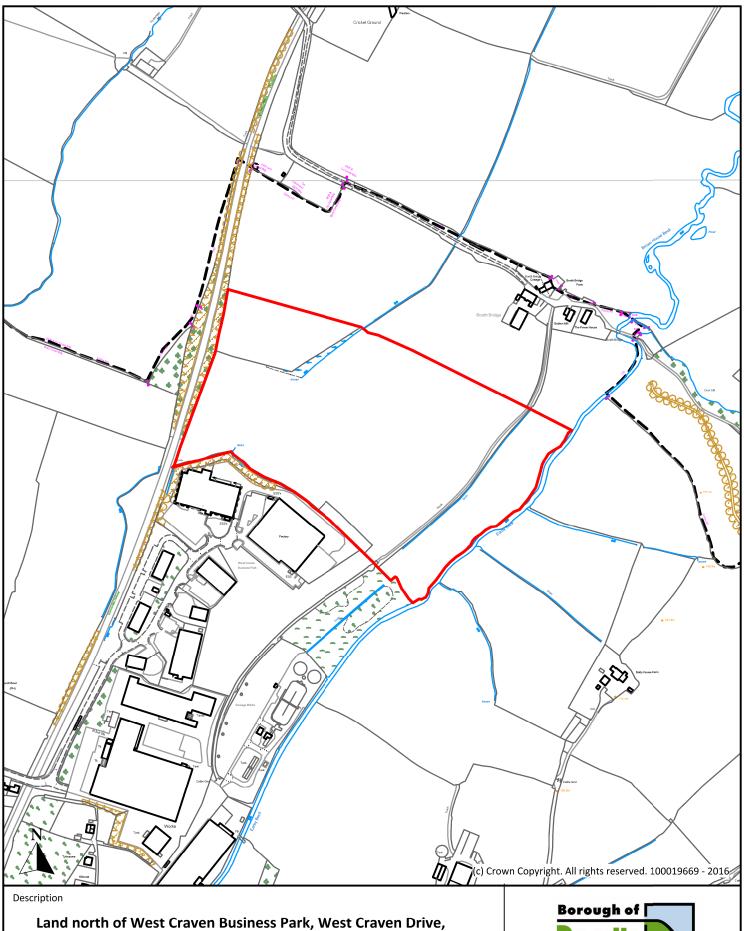

Planning, Building Control & Licensing

Town Hall, Market Street, Nelson, Lancashire, BB9 7LG

| Scale 1: 2,500 |                   | Ref No. <b>P006</b>     |
|----------------|-------------------|-------------------------|
| Drawn By       | Date              | Historic Ref            |
| J.B.           | 24th October 2016 | S011, S011A, S047, S152 |