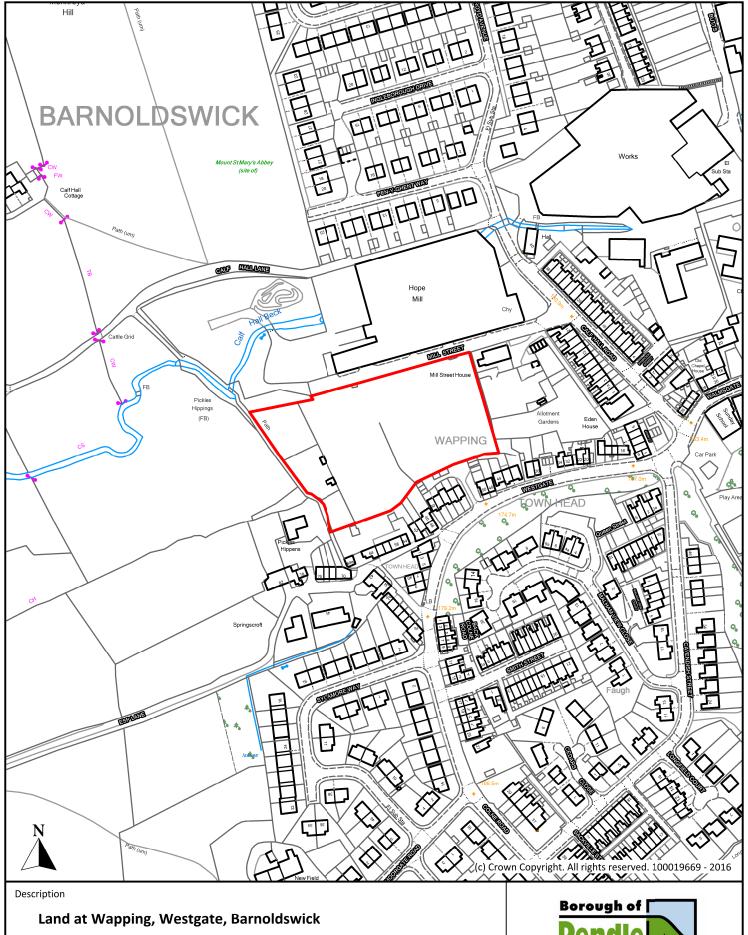

------------------------|
| Drawn By       | Date              | Historic Ref            |
| J.B.           | 24th October 2016 | S011, S011A, S047, S152 |



Town Hall, Market Street, Nelson, Lancashire, BB9 7LG





| Scale 1:5,000 |                   | P008         |
|---------------|-------------------|--------------|
| Drawn By      | Date              | Historic Ref |
| J.B.          | 24th October 2016 | S047         |



Town Hall, Market Street, Nelson, Lancashire, BB9 7LG



| Scale 1:2,500 |                   | P009                   |
|---------------|-------------------|------------------------|
| Drawn By      | Date              | Historic Ref           |
| J.B.          | 24th October 2016 | S012, S151, S189, S193 |



Town Hall, Market Street, Nelson, Lancashire, BB9 7LG



| Scale 1:2,500 |                   | P010            |
|---------------|-------------------|-----------------|
| Drawn By      | Date              | Historic Ref    |
| J.B.          | 24th October 2016 | S013, S148, 865 |



Town Hall, Market Street, Nelson, Lancashire, BB9 7LG



# Former Richard Street Nurseries, Richard Street, Brierfield

| Scale 1:2,500 |                   | PO11         |
|---------------|-------------------|--------------|
| Drawn By      | Date              | Historic Ref |
| J.B.          | 24th October 2016 | S014, 1037   |



Planning, Building Control & Licensing

Town Hall, Market Street, Nelson, Lancashire, BB9 7LG



| Scale 1:2,500 |                   | PO12         |
|---------------|-------------------|--------------|
| Drawn By      | Date