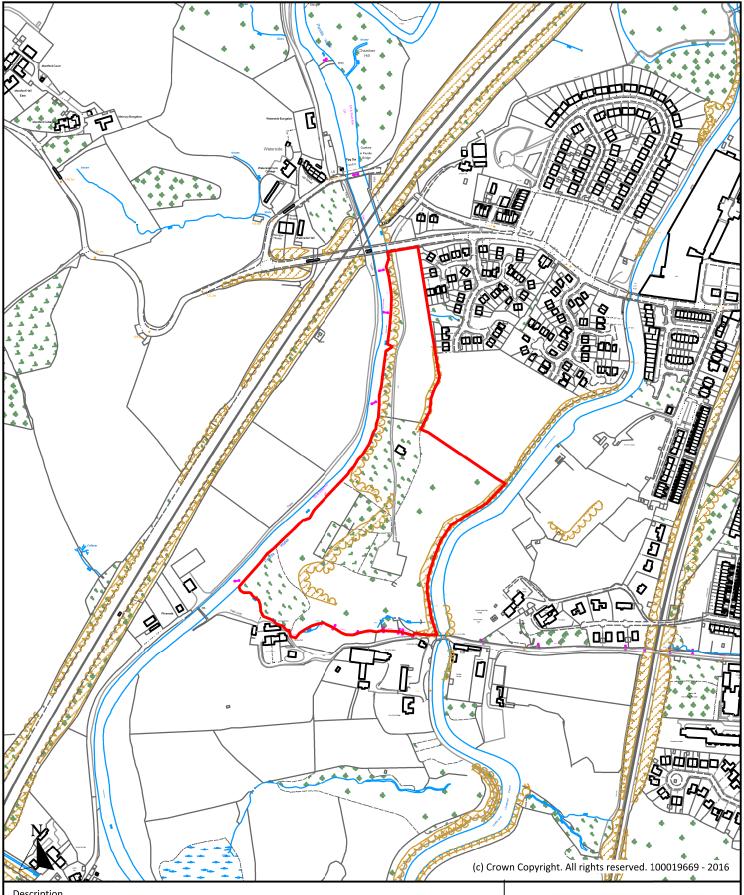

### Former Brierfield Wastewater Treatment Works, Clitheroe Road, **Brierfield**

| Scale 1:5,000 |                        | PO15                 |
|---------------|------------------------|----------------------|
| Drawn By J.B. | Date 24th October 2016 | Historic Ref<br>S126 |