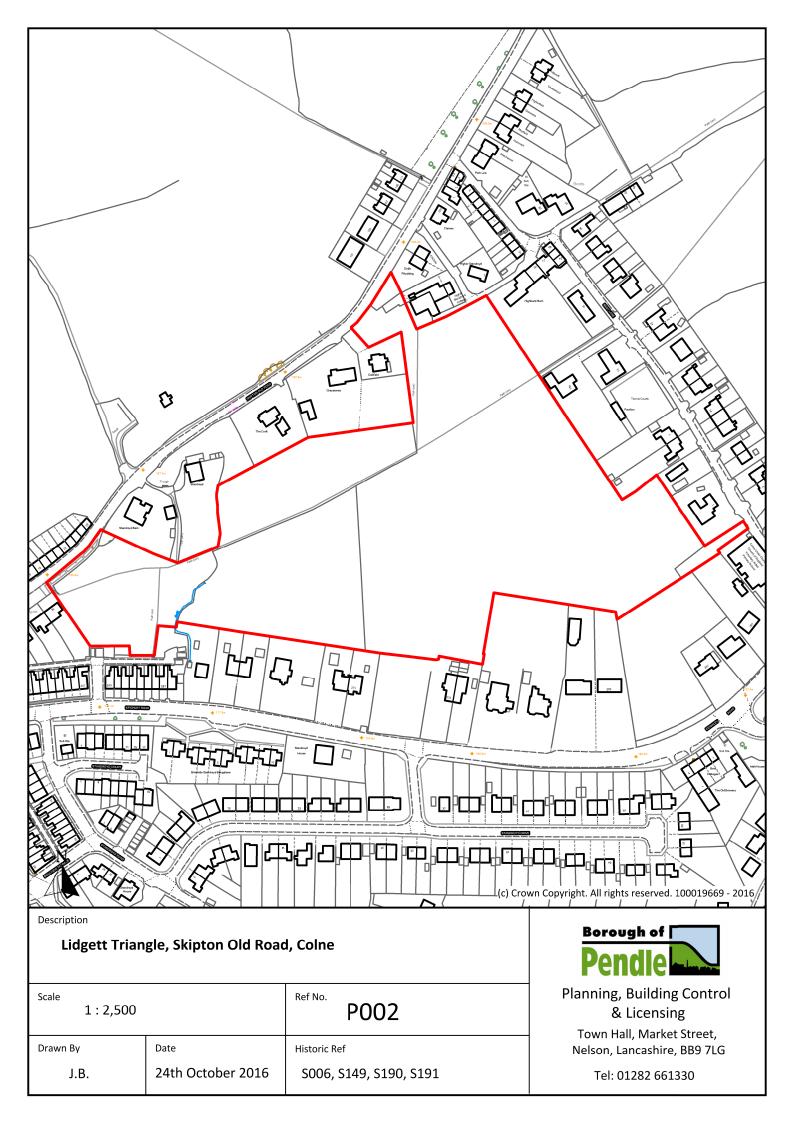

| Scale 1:2,500 |                   | P001         |
|---------------|-------------------|--------------|
| Drawn By      | Date              | Historic Ref |
| J.B.          | 24th October 2016 | S004         |



Town Hall, Market Street, Nelson, Lancashire, BB9 7LG







| Scale 1:2,500 |                   | P004         |
|---------------|-------------------|--------------|
| Drawn By      | Date              | Historic Ref |
| J.B.          | 24th October 2016 | S009         |

Town Hall, Market Street, Nelson, Lancashire, BB9 7LG



## Land between Skipton Old Road and Castle Road, Skipton Old Road, Colne

| Scale 1:2,500 |                   | P005                   |
|---------------|-------------------|------------------------|
| Drawn By      | Date              | Historic Ref           |
| J.B.          | 24th October 2016 | S010, S150, S188, S192 |



Planning, Building Control & Licensing

Town Hall, Market Street, Nelson, Lancashire, BB9 7LG



| Scale 1: 2,500 |                   | Ref No. <b>P006</b>     |
|----------------|--------------