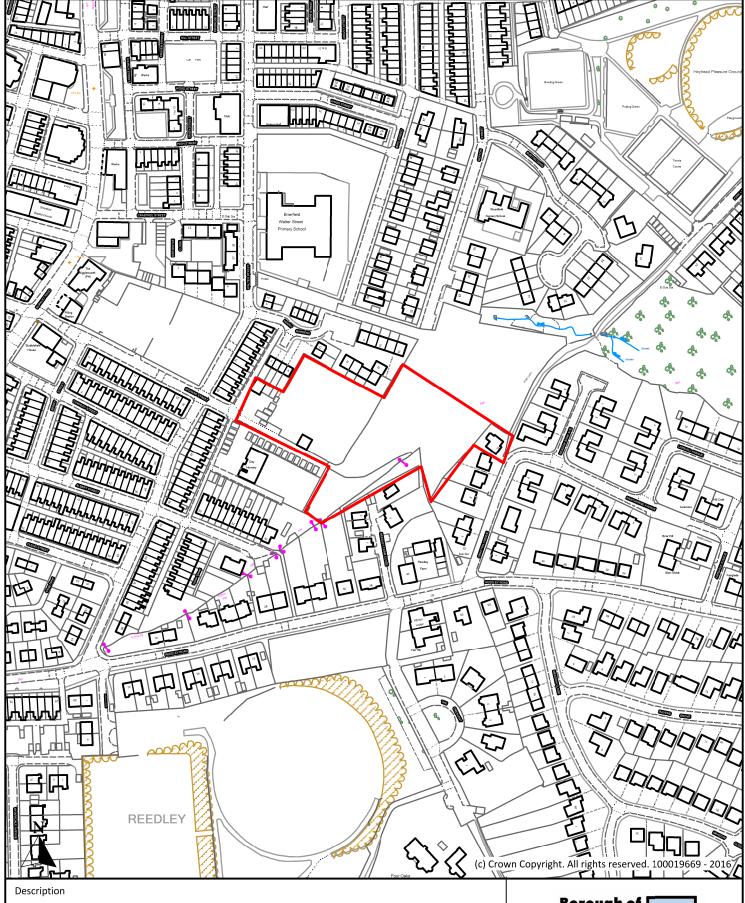

---|-------------------|--------------|
| Drawn By      | Date              | Historic Ref |
| J.B.          | 24th October 2016 | S047         |



Town Hall, Market Street, Nelson, Lancashire, BB9 7LG



| Scale 1:2,500 |                   | P009                   |
|---------------|-------------------|------------------------|
| Drawn By      | Date              | Historic Ref           |
| J.B.          | 24th October 2016 | S012, S151, S189, S193 |



Town Hall, Market Street, Nelson, Lancashire, BB9 7LG



| Scale 1:2,500 |                   | P010            |
|---------------|-------------------|-----------------|
| Drawn By      | Date              | Historic Ref    |
| J.B.          | 24th October 2016 | S013, S148, 865 |



Town Hall, Market Street, Nelson, Lancashire, BB9 7LG



# Former Richard Street Nurseries, Richard Street, Brierfield

| Scale 1:2,500 |                   | PO11         |
|---------------|-------------------|--------------|
| Drawn By      | Date              | Historic Ref |
| J.B.          | 24th October 2016 | S014, 1037   |



Planning, Building Control & Licensing

Town Hall, Market Street, Nelson, Lancashire, BB9 7LG



| Scale 1:2,500 |                   | PO12         |
|---------------|-------------------|--------------|
| Drawn By      | Date              | Historic Ref |
| J.B.          | 24th October 2016 | S016         |

Town Hall, Market Street, Nelson, Lancashire, BB9 7LG



# **Earby**

| Scale 1:5,000 |                   | PO13             |
|---------------|-------------------|------------------|
| Drawn By      | Date