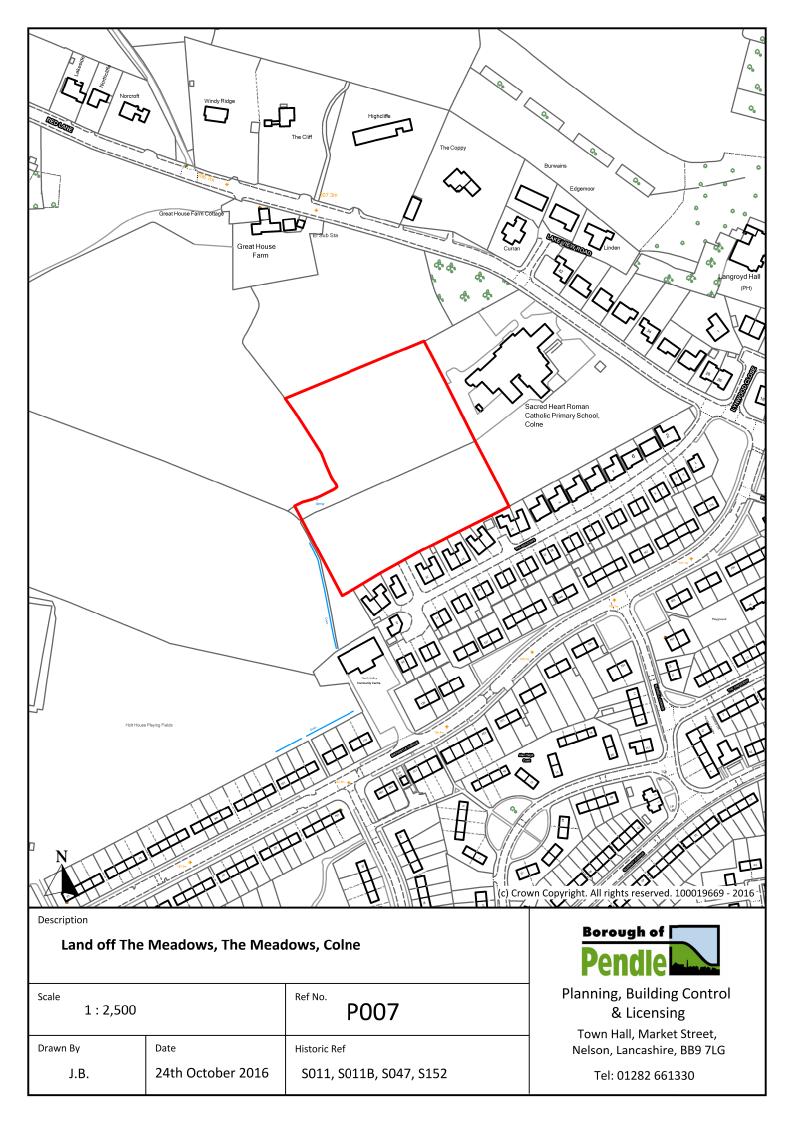

Planning, Building Control & Licensing

Town Hall, Market Street, Nelson, Lancashire, BB9 7LG

| Scale 1: 2,500 |                   | Ref No. <b>P006</b>     |
|----------------|-------------------|-------------------------|
| Drawn By       | Date              | Historic Ref            |
| J.B.           | 24th October 2016 | S011, S011A, S047, S152 |