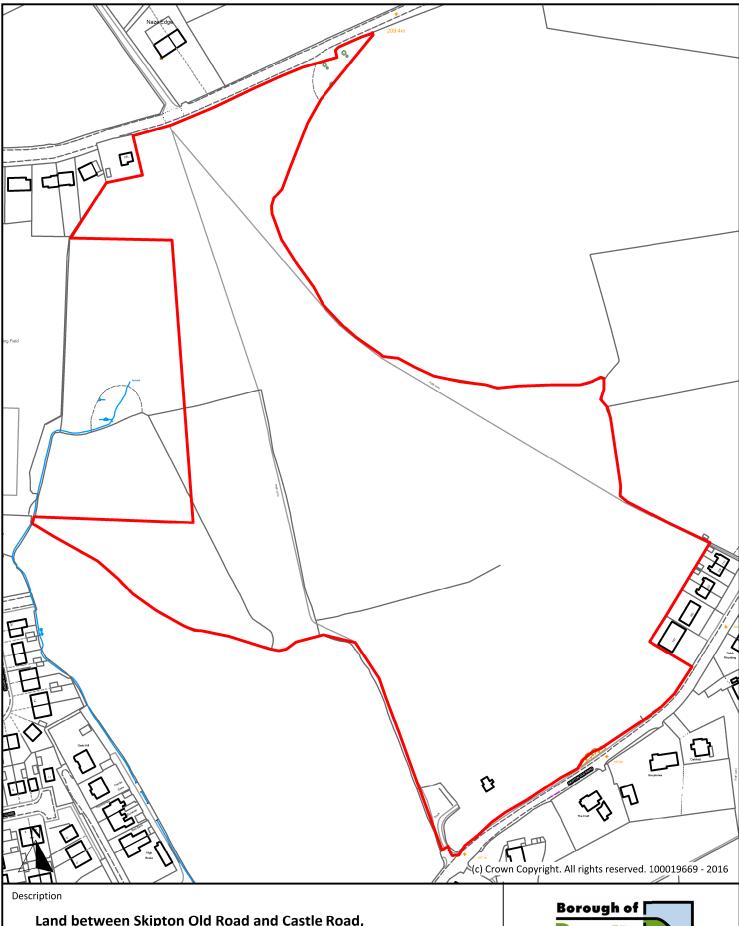

## Land between Skipton Old Road and Castle Road, Skipton Old Road, Colne

| Scale 1:2,500 |                   | P005                   |
|---------------|-------------------|------------------------|
| Drawn By      | Date              | Historic Ref           |
| J.B.          | 24th October 2016 | S010, S150, S188, S192 |