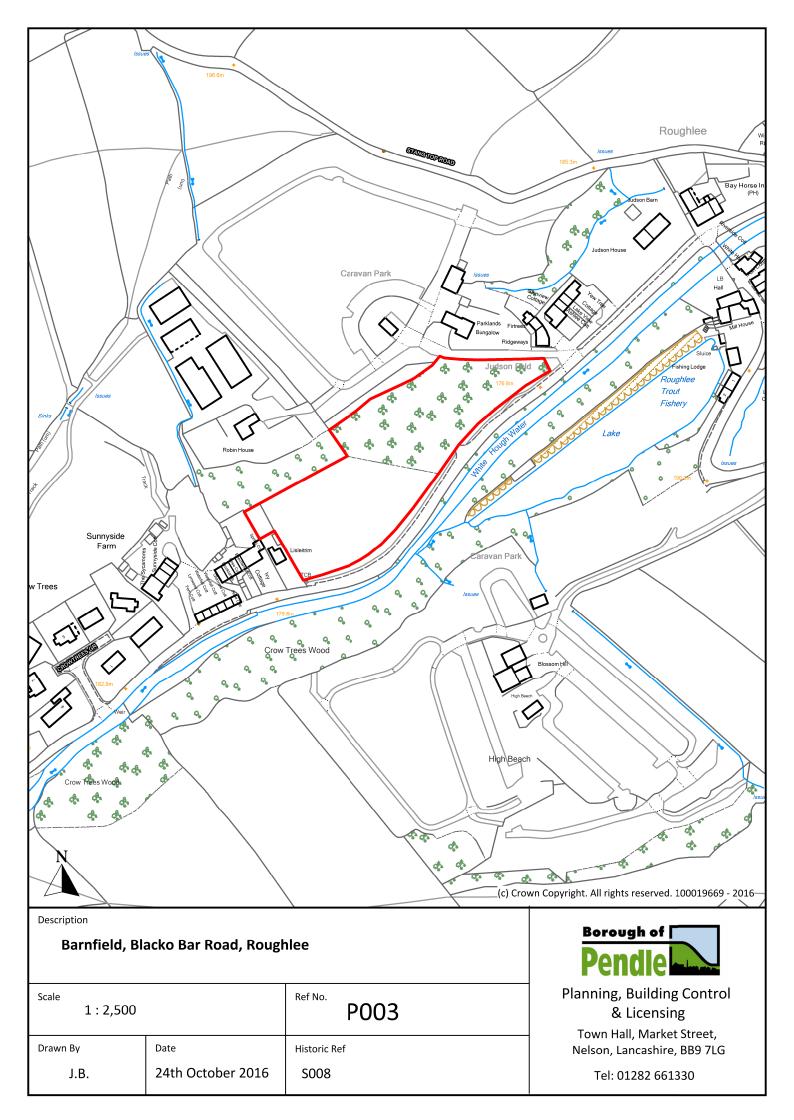

| Scale 1:2,500 |                   | P001         |
|---------------|-------------------|--------------|
| Drawn By      | Date              | Historic Ref |
| J.B.          | 24th October 2016 | S004         |



Town Hall, Market Street, Nelson, Lancashire, BB9 7LG







| Scale 1:2,500 |                   | P004         |
|---------------|-------------------|--------------|
| Drawn By      | Date              | Historic Ref |
| J.B.          | 24th October 2016 | S009         |

Town Hall, Market Street, Nelson, Lancashire, BB9 7LG



## Land between Skipton Old Road and Castle Road, Skipton Old Road, Colne

| Scale 1:2,500 |                   | P005                   |
|---------------|-------------------|------------------------|
| Drawn By      | Date              | Historic Ref           |
| J.B.          | 24th October 2016 | S010, S150, S188, S192 |



Planning, Building Control & Licensing

Town Hall, Market Street, Nelson, Lancashire, BB9 7LG



| Scale 1: 2,500 |                   | Ref No. <b>P006</b>     |
|----------------|----------------