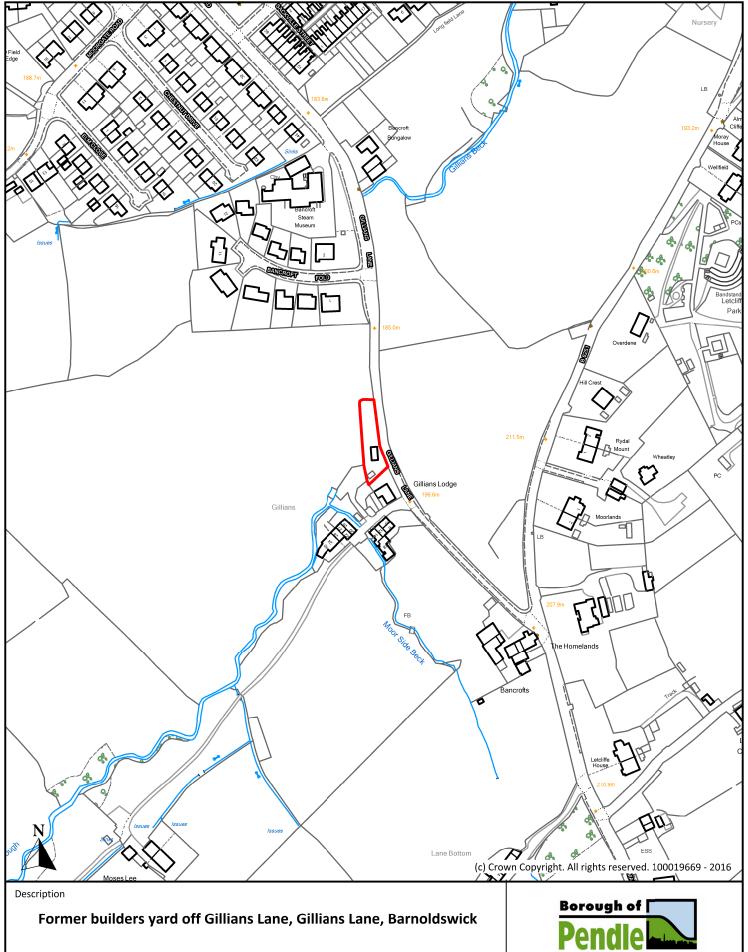

ric Ref           |
| J.B.          | 24th October 2016 | S012, S151, S189, S193 |



Town Hall, Market Street, Nelson, Lancashire, BB9 7LG



| Scale 1:2,500 |                   | P010            |
|---------------|-------------------|-----------------|
| Drawn By      | Date              | Historic Ref    |
| J.B.          | 24th October 2016 | S013, S148, 865 |



Town Hall, Market Street, Nelson, Lancashire, BB9 7LG



# Former Richard Street Nurseries, Richard Street, Brierfield

| Scale 1:2,500 |                   | PO11         |
|---------------|-------------------|--------------|
| Drawn By      | Date              | Historic Ref |
| J.B.          | 24th October 2016 | S014, 1037   |



Planning, Building Control & Licensing

Town Hall, Market Street, Nelson, Lancashire, BB9 7LG



| Scale 1:2,500 |                   | PO12         |
|---------------|-------------------|--------------|
| Drawn By      | Date              | Historic Ref |
| J.B.          | 24th October 2016 | S016         |

Town Hall, Market Street, Nelson, Lancashire, BB9 7LG



# **Earby**

| Scale 1:5,000 |                   | PO13             |
|---------------|-------------------|------------------|
| Drawn By      | Date              | Historic Ref     |
| J.B.          | 24th October 2016 | S017, S157, S254 |



Planning, Building Control & Licensing

Town Hall, Market Street, Nelson, Lancashire, BB9 7LG



## Land south of Woodclough Platts, Breirfield

| Scale 1:2,500 |                           | PO14                                             |
|---------------|-------------------------