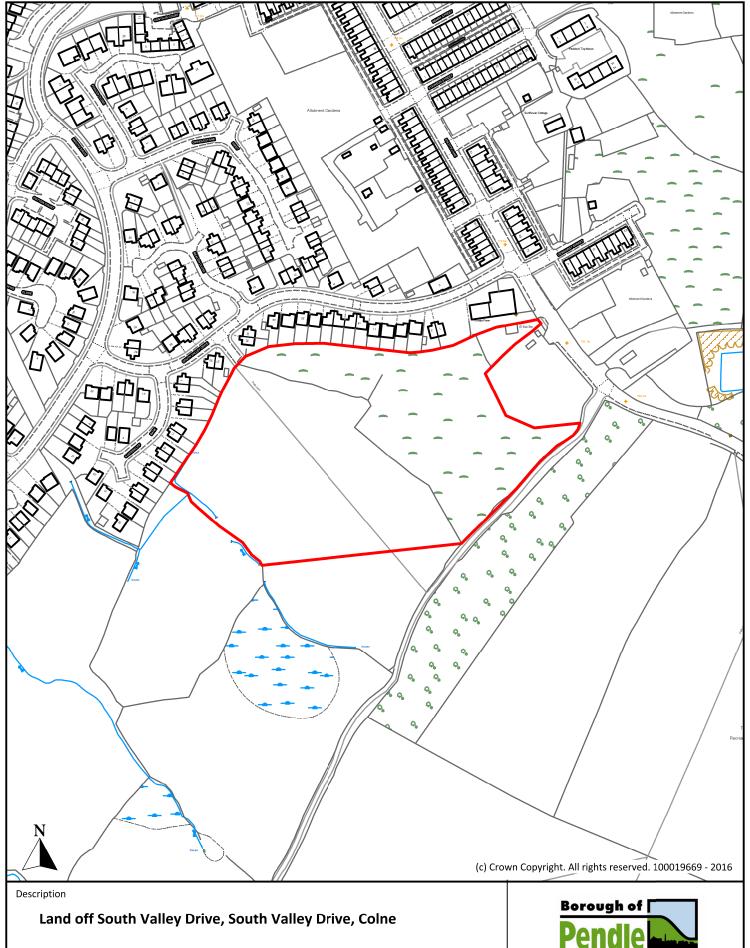

## Land between Skipton Old Road and Castle Road, Skipton Old Road, Colne

| Scale 1:2,500 |                   | P005                   |
|---------------|-------------------|------------------------|
| Drawn By      | Date              | Historic Ref           |
| J.B.          | 24th October 2016 | S010, S150, S188, S192 |