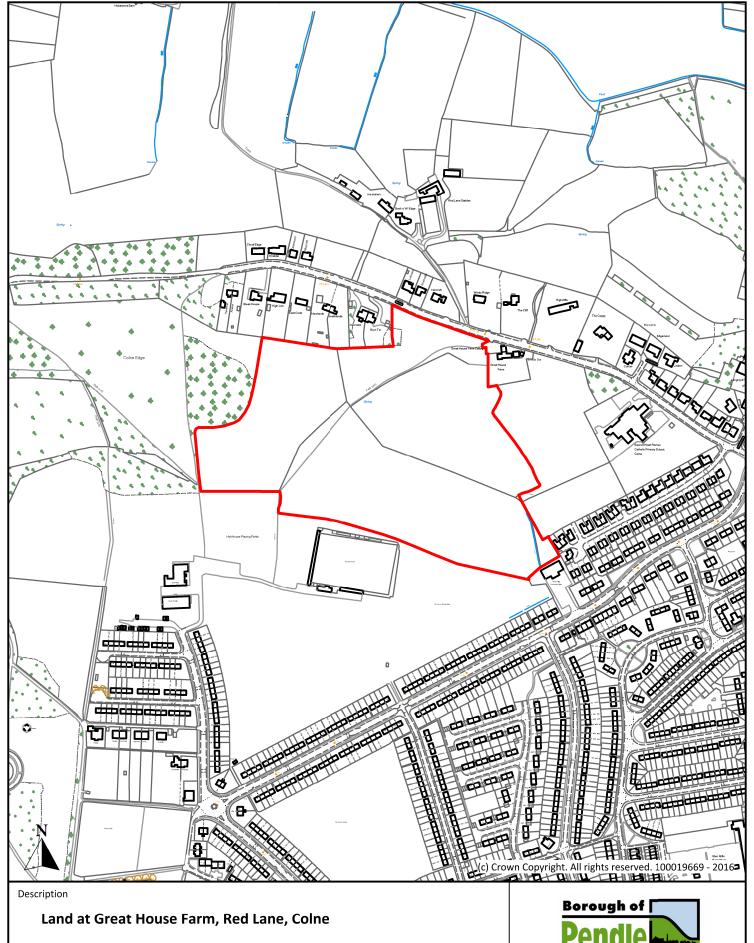

Hall, Market Street, Nelson, Lancashire, BB9 7LG



## Land between Skipton Old Road and Castle Road, Skipton Old Road, Colne

| Scale 1:2,500 |                   | P005                   |
|---------------|-------------------|------------------------|
| Drawn By      | Date              | Historic Ref           |
| J.B.          | 24th October 2016 | S010, S150, S188, S192 |



Planning, Building Control & Licensing

Town Hall, Market Street, Nelson, Lancashire, BB9 7LG



| Scale 1: 2,500 |                   | Ref No. <b>P006</b>     |
|----------------|-------------------|-------------------------|
| Drawn By       | Date              | Historic Ref            |
| J.B.           | 24th October 2016 | S011, S011A, S047, S152 |



Town Hall, Market Street, Nelson, Lancashire, BB9 7LG





| Scale 1:5,000 |                   | P008         |
|---------------|-------------------|--------------|
| Drawn By      | Date              | Historic Ref |
| J.B.          | 24th October 2016 | S047         |



Town Hall, Market Street, Nelson, Lancashire, BB9 7LG



| Scale 1:2,500 |                   | P009                   |
|---------------|-------------------|------------------------|
| Drawn By      | Date              | Historic Ref           |
| J.B.          | 24th October 2016 | S012, S151, S189, S193 |



Town Hall, Market Street, Nelson, Lancashire, BB9 7LG



| Scale 1:2,500 |                   | P010            |
|---------------|-------------------|-----------------|
| Drawn By      | Date              | Historic Ref    |
| J.B.          | 24th October 2016 | S013, S1