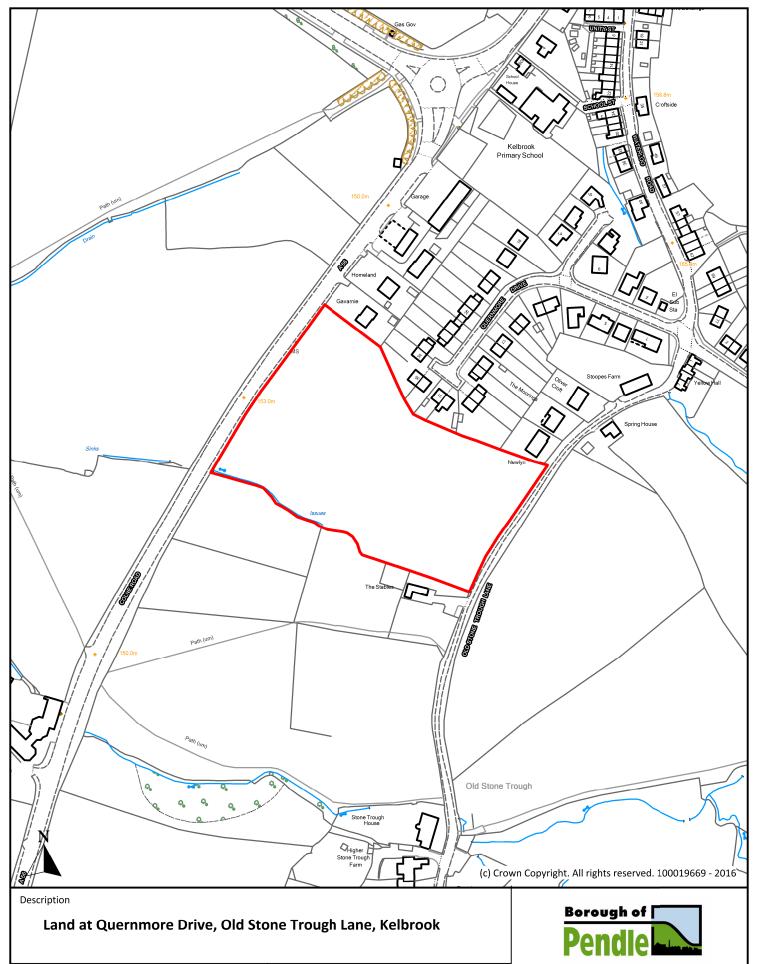

| Scale 1:2,500 |                   | P001         |
|---------------|-------------------|--------------|
| Drawn By      | Date              | Historic Ref |
| J.B.          | 24th October 2016 | S004         |



Town Hall, Market Street, Nelson, Lancashire, BB9 7LG







| Scale 1:2,500 |                   | P004         |
|---------------|-------------------|--------------|
| Drawn By      | Date              | Historic Ref |
| J.B.          | 24th October 2016 | S009         |

Town Hall, Market Street, Nelson, Lancashire, BB9 7LG



## Land between Skipton Old Road and Castle Road, Skipton Old Road, Colne

| Scale 1:2,500 |                   | P005                   |
|---------------|-------------------|------------------------|
| Drawn By      | Date              | Historic Ref           |
| J.B.          | 24th October 2016 | S010, S150, S188, S192 |



Planning, Building Control & Licensing

Town Hall, Market Street, Nelson, Lancashire, BB9 7LG



| Scale 1: 2,500 |                   | Ref No. <b>P006</b>     |
|----------------|------------------