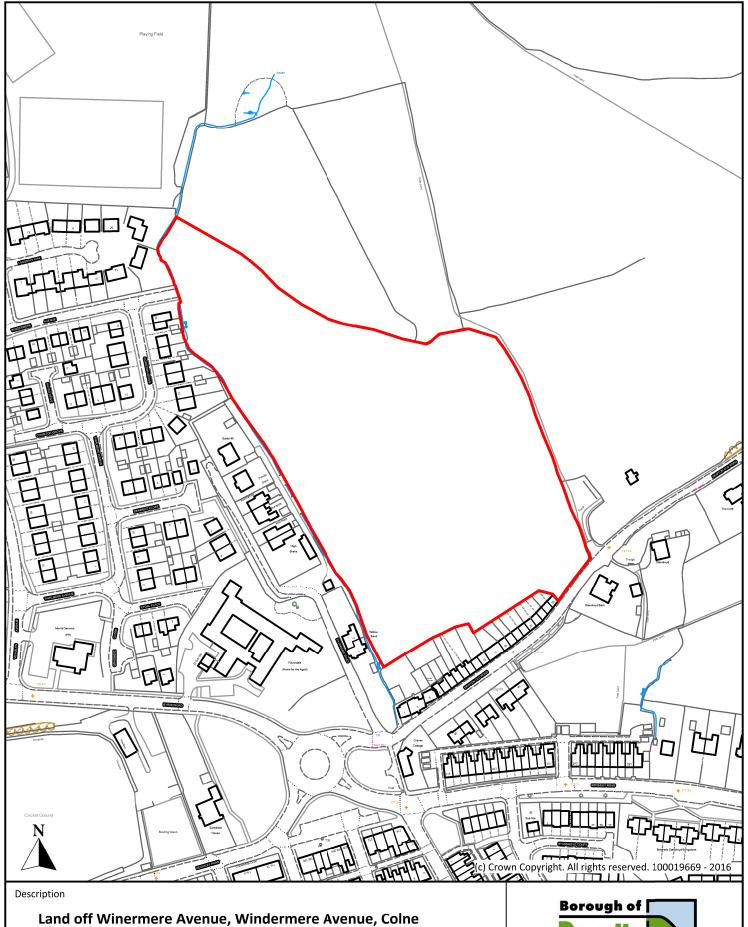

Date              | Historic Ref           |
| J.B.          | 24th October 2016 | S010, S150, S188, S192 |



Planning, Building Control & Licensing

Town Hall, Market Street, Nelson, Lancashire, BB9 7LG



| Scale 1: 2,500 |                   | Ref No. <b>P006</b>     |
|----------------|-------------------|-------------------------|
| Drawn By       | Date              | Historic Ref            |
| J.B.           | 24th October 2016 | S011, S011A, S047, S152 |



Town Hall, Market Street, Nelson, Lancashire, BB9 7LG





| Scale 1:5,000 |                   | P008         |
|---------------|-------------------|--------------|
| Drawn By      | Date              | Historic Ref |
| J.B.          | 24th October 2016 | S047         |



Town Hall, Market Street, Nelson, Lancashire, BB9 7LG



| Scale 1:2,500 |                   | P009                   |
|---------------|-------------------|------------------------|
| Drawn By      | Date              | Historic Ref           |
| J.B.          | 24th October 2016 | S012, S151, S189, S193 |



Town Hall, Market Street, Nelson, Lancashire, BB9 7LG



| Scale 1:2,500 |                   | P010            |
|---------------|-------------------|-----------------|
| Drawn By      | Date              | Historic Ref    |
| J.B.          | 24th October 2016 | S013, S148, 865 |



Town Hall, Market Street, Nelson, Lancashire, BB9 7LG



# Former Richard Street Nurseries, Richard Street, Brierfield

| Scale 1:2,500 |                   | PO11         |
|---------------|-------------------|--------------|
| Drawn By      | Date