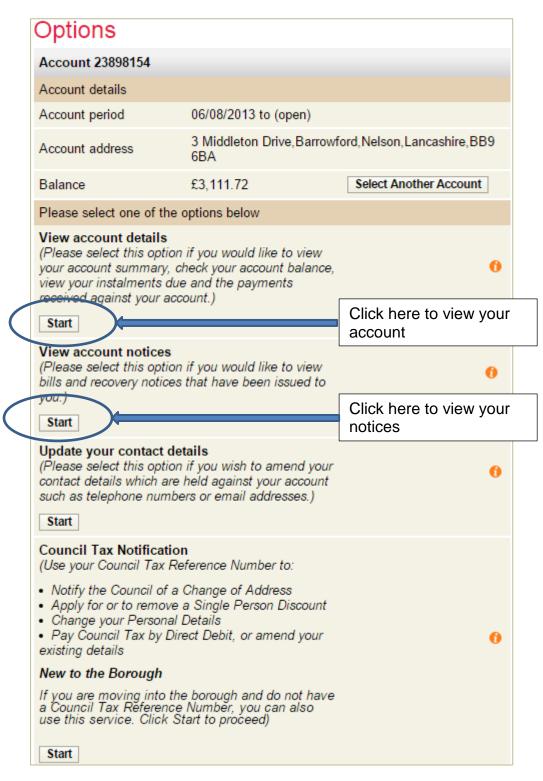

Step 8 – You will be presented with a number of options as shown overleaf.

To view your account, select 'View Account Details'. To see the notices sent select 'View Account Notices'

What you will see when viewing your account