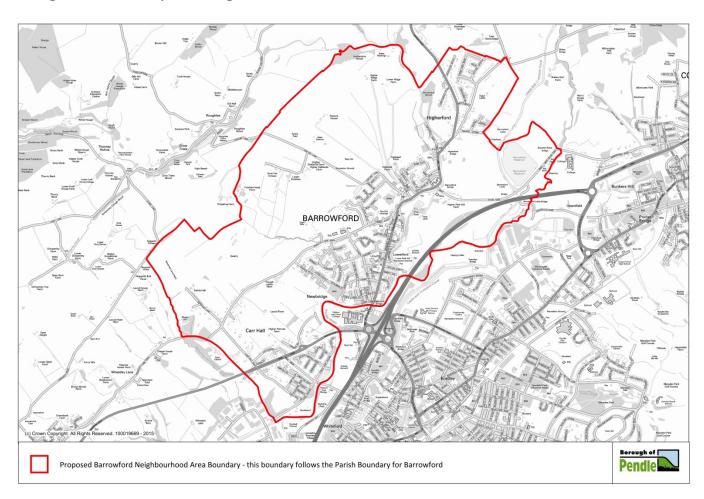

## DESIGNATION OF BARROWFORD NEIGHBOURHOOD PLAN AREA

**NOTICE IS HEREBY GIVEN** that Pendle Council has, in accordance with The Neighbourhood Planning (General) Regulations 2012 and section 61G of the Town and Country Planning Act 1990 as amended, formally designated Barrowford Parish as a neighbourhood area (see map below) and recognised Barrowford Parish Council as the relevant body for the purposes of neighbourhood planning.