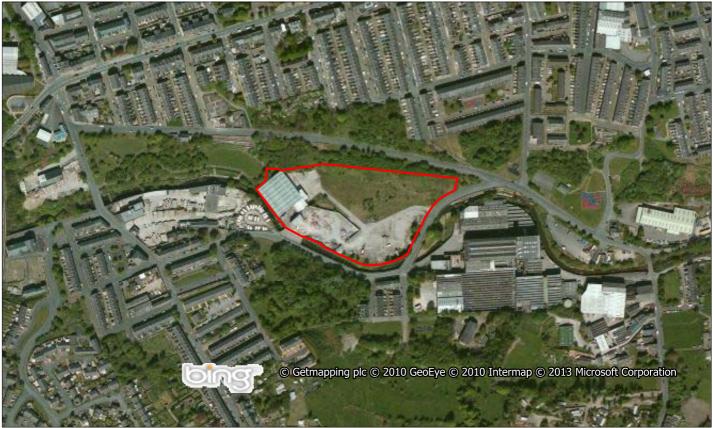

Site Name: Spring Gardens Mill, Green Road

**Location:** Colne Site Ref: 1053

**Site Area:** 3.11 ha **Grid Ref:** SD 388 439

| Site Details                           | Cit - N       |             | II. NAIII. Conne                    | D   / C        | Carala         | DI              |         |                                            | Calaa    |             |
|----------------------------------------|---------------|-------------|-------------------------------------|----------------|----------------|-----------------|---------|--------------------------------------------|----------|-------------|
| Site Ref: 1052                         | Site N        |             | ilk Mill, Green                     |                |                |                 |         |                                            | Colne    |             |
| Postcode Sector:                       |               |             | terside Ward                        |                |                | p: N/A          |         | ILAA Typology:                             |          | 620 420600  |
| Site Area (gross):                     |               |             | lo. Dwellings:                      | 101 Indic      | ative I        | Density:        | 34dph   | Co-ordinates:                              | 388      | 630, 439689 |
| Suitability – locati                   |               |             |                                     |                | /C1\ D         | verruefield / C |         | 143                                        | Duarring | i a l al    |
| (S0) Within a Settl                    | ement Boun    |             |                                     |                | -              | rownfield / G   |         |                                            | Brownf   | ieia        |
| (S2) Car parking?                      |               | Yes         | j<br>                               |                |                | oss of employ   |         |                                            | Yes      |             |
| (S4) Protected em                      | • •           |             |                                     |                |                |                 |         | ent character?                             |          |             |
| (S7) Suitable infra                    |               | Yes         |                                     |                | (58) In        | frastructure    | capacit | y?                                         | Partial  |             |
| (S7/S8) Infrastruct                    |               |             | nnect to existin                    | ig networks.   |                |                 |         |                                            |          |             |
| Suitability – envir                    |               |             | 50 le ff                            |                | (640)          | <b>.</b>        |         | Carable alama /                            |          | •           |
| (S9) Contaminatio                      |               |             | 50m buffer                          |                |                | Γopography:     |         | Gentle slope /                             |          |             |
| (S11) Flooding issuzone:               | ies / Flood   |             | te in Flood Zon<br>ditional floodri |                |                |                 |         |                                            | Flood Zo | ones 2 & 3  |
| (S28) Conservation                     | n Area:       | No          |                                     | 0.136km        | (S29) I        | Listed Buildin  | g:      | No                                         |          | 0.260km     |
| (S30) Scheduled N                      | lonument:     | No          |                                     | 1.243km        | (S31) <i>i</i> | Archaeology:    |         | Yes                                        |          |             |
| (S32) TPO:                             |               | No          |                                     | 0.092km        | (S37) I        | Poor air quali  | ty:     | No                                         |          |             |
| (S33) Ecology:                         |               |             | red by an area<br>Il interest (LER  |                |                | Nature Conse    | rvatior | n No                                       |          | 0.880km     |
| (S33/S34) Natural environment com      |               |             | a of ecological                     | _              |                |                 |         | r near this site. T<br>cultural classifica |          |             |
| (S35/S36) Bad nei<br>and impact on sur | -             | _           | hbouring uses<br>to have an imp     | -              |                |                 | and ope | en space. New d                            | evelopn  | nent        |
| (S39) Coal Mining:                     |               | Potential   |                                     |                | (S40) I        | Mineral Safeg   | guardin | g Area (MSA):                              | No       |             |
| Suitability – dista                    | nce to servic | es (km)     |                                     |                |                |                 |         |                                            |          |             |
| (S12) Railway stat                     | ion:          | 0.4         | 45 <b>(S13) Bus s</b>               | top:           |                | 0.100           | (S13a)  | Bus stop freque                            | ency:    | <15 mins    |
| (S14) Primary scho                     | ool:          | 0.8         | 350 <b>(S15) Seco</b> i             | ndary school:  |                | 1.300           | (S16) S | ports/leisure ce                           | entre:   | 0.450       |
| (S17) Doctors:                         |               | 0.8         | 800 <b>(S18) Hosp</b>               | ital:          |                | 3.200           | (S19) T | own / Local cer                            | tre:     | 0.200       |
| (S20) Supermarke                       | t/store:      | 1.8         | 300 <b>(S21) Emp</b>                | loyment area   | :              | 0.200           | (S22) F | Public house:                              |          | 0.326       |
| (S23) Corner shop                      | :             | 0.4         | 46 <b>(S24) Post</b>                | Office:        |                | 0.759           | (S25) C | Open space:                                |          | 0.000       |
| (S26) PROW:                            |               | 0.1         | .81 <b>(S27) Cycle</b>              | route:         |                | 0.113           |         |                                            |          |             |
| Availability                           |               |             |                                     |                |                |                 |         |                                            |          |             |
| (A1) Access issues                     | ?             |             | No                                  |                | (A2) V         | ehicular acce   | ss: G   | ood                                        |          |             |
| (A3) Visibility spla                   | ys / highway  | s issues?   | Adequate                            |                | (A4) Ir        | ı use?          | Pa      | ırtial                                     |          |             |
| (A5) Ownership?                        |               |             | 1 owner - Pri                       | vate           |                |                 |         |                                            |          |             |
| Achievability                          |               |             |                                     |                |                |                 |         |                                            |          |             |
| (V1) Competing la                      | nd use? N     | 0           |                                     |                | (V2) N         | 1arket Attrac   | tivenes | s? Low                                     |          |             |
| (V3) Viable?                           | N             | ot Viable   |                                     |                | (V3) V         | iability Mode   | l Ref:  | Scheme 17                                  |          |             |
| is                                     | consolidating | g their pre |                                     | indicated thei | ir inter       | ntion to releas |         | e to develop. The ite for housing.         |          |             |
| Constraints: Po                        | tential econ  | omic issue  | S.                                  |                |                |                 |         |                                            |          |             |
| Timescales (No. d                      | wellings)     |             |                                     |                |                |                 |         |                                            |          |             |
|                                        |               | Fiv         | e Year Period                       |                |                |                 |         | 6-10 Years                                 | 11-      | -15 Years   |
| 2014/15                                | 2015/1        | .6          | 2016/17                             | 2017/1         | 8              | 2018/19         | )       | 2019-24                                    | 2        | .024-29     |
| 0                                      | 0             |             | 0                                   | 0              |                | 0               |         | 0                                          |          | 101         |