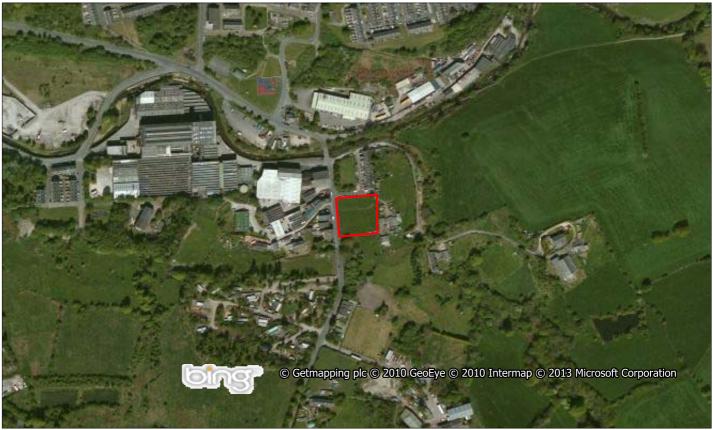

Site Name: Spring Gardens Mill, Green Road

**Location:** Colne Site Ref: 1053

**Site Area:** 3.11 ha **Grid Ref:** SD 388 439

| Site Details                           | Cit - N       |             | II. NAIII. Conne                    | D   / C        | Carala         | DI              |         |                                            | Calaa    |             |
|----------------------------------------|---------------|-------------|-------------------------------------|----------------|----------------|-----------------|---------|--------------------------------------------|----------|-------------|
| Site Ref: 1052                         | Site N        |             | ilk Mill, Green                     |                |                |                 |         |                                            | Colne    |             |
| Postcode Sector:                       |               |             | terside Ward                        |                |                | p: N/A          |         | ILAA Typology:                             |          | 620 420600  |
| Site Area (gross):                     |               |             | lo. Dwellings:                      | 101 Indic      | ative I        | Density:        | 34dph   | Co-ordinates:                              | 388      | 630, 439689 |
| Suitability – locati                   |               |             |                                     |                | /C1\ D         | verruefield / C |         | 143                                        | Duarring | i a l al    |
| (S0) Within a Settl                    | ement Boun    |             |                                     |                | -              | rownfield / G   |         |                                            | Brownf   | ieia        |
| (S2) Car parking?                      |               | Yes         | j<br>                               |                |                | oss of employ   |         |                                            | Yes      |             |
| (S4) Protected em                      | • •           |             |                                     |                |                |                 |         | ent character?                             |          |             |
| (S7) Suitable infra                    |               | Yes         |                                     |                | (58) In        | frastructure    | capacit | y?                                         | Partial  |             |
| (S7/S8) Infrastruct                    |               |             | nnect to existin                    | ig networks.   |                |                 |         |                                            |          |             |
| Suitability – envir                    |               |             | 50 le ff                            |                | (640)          | <b>.</b>        |         | Carable alama /                            |          | •           |
| (S9) Contaminatio                      |               |             | 50m buffer                          |                |                | Γopography:     |         | Gentle slope /                             |          |             |
| (S11) Flooding issuzone:               | ies / Flood   |             | te in Flood Zon<br>ditional floodri |                |                |                 |         |                                            | Flood Zo | ones 2 & 3  |
| (S28) Conservation                     | n Area:       | No          |                                     | 0.136km        | (S29) I        | Listed Buildin  | g:      | No                                         |          | 0.260km     |
| (S30) Scheduled N                      | lonument:     | No          |                                     | 1.243km        | (S31) <i>i</i> | Archaeology:    |         | Yes                                        |          |             |
| (S32) TPO:                             |               | No          |                                     | 0.092km        | (S37) I        | Poor air quali  | ty:     | No                                         |          |             |
| (S33) Ecology:                         |               |             | red by an area<br>Il interest (LER  |                |                | Nature Conse    | rvatior | n No                                       |          | 0.880km     |
| (S33/S34) Natural environment com      |               |             | a of ecological                     | _              |                |                 |         | r near this site. T<br>cultural classifica |          |             |
| (S35/S36) Bad nei<br>and impact on sur | -             | _           | hbouring uses<br>to have an imp     | -              |                |                 | and ope | en space. New d                            | evelopn  | nent        |
| (S39) Coal Mining:                     |               | Potential   |                                     |                | (S40) I        | Mineral Safeg   | guardin | g Area (MSA):                              | No       |             |
| Suitability – dista                    | nce to servic | es (km)     |                                     |                |                |                 |         |                                            |          |             |
| (S12) Railway stat                     | ion:          | 0.4         | 45 <b>(S13) Bus s</b>               | top:           |                | 0.100           | (S13a)  | Bus stop freque                            | ency:    | <15 mins    |
| (S14) Primary scho                     | ool:          | 0.8         | 350 <b>(S15) Seco</b> i             | ndary school:  |                | 1.300           | (S16) S | ports/leisure ce                           | entre:   | 0.450       |
| (S17) Doctors:                         |               | 0.8         | 800 <b>(S18) Hosp</b>               | ital:          |                | 3.200           | (S19) T | own / Local cer                            | tre:     | 0.200       |
| (S20) Supermarke                       | t/store:      | 1.8         | 300 <b>(S21) Emp</b>                | loyment area   | :              | 0.200           | (S22) F | Public house:                              |          | 0.326       |
| (S23) Corner shop                      | :             | 0.4         | 46 <b>(S24) Post</b>                | Office:        |                | 0.759           | (S25) C | Open space:                                |          | 0.000       |
| (S26) PROW:                            |               | 0.1         | .81 <b>(S27) Cycle</b>              | route:         |                | 0.113           |         |                                            |          |             |
| Availability                           |               |             |                                     |                |                |                 |         |                                            |          |             |
| (A1) Access issues                     | ?             |             | No                                  |                | (A2) V         | ehicular acce   | ss: G   | ood                                        |          |             |
| (A3) Visibility spla                   | ys / highway  | s issues?   | Adequate                            |                | (A4) Ir        | ı use?          | Pa      | ırtial                                     |          |             |
| (A5) Ownership?                        |               |             | 1 owner - Pri                       | vate           |                |                 |         |                                            |          |             |
| Achievability                          |               |             |                                     |                |                |                 |         |                                            |          |             |
| (V1) Competing la                      | nd use? N     | 0           |                                     |                | (V2) N         | 1arket Attrac   | tivenes | s? Low                                     |          |             |
| (V3) Viable?                           | N             | ot Viable   |                                     |                | (V3) V         | iability Mode   | l Ref:  | Scheme 17                                  |          |             |
| is                                     | consolidating | g their pre |                                     | indicated thei | ir inter       | ntion to releas |         | e to develop. The ite for housing.         |          |             |
| Constraints: Po                        | tential econ  | omic issue  | S.                                  |                |                |                 |         |                                            |          |             |
| Timescales (No. d                      | wellings)     |             |                                     |                |                |                 |         |                                            |          |             |
|                                        |               | Fiv         | e Year Period                       |                |                |                 |         | 6-10 Years                                 | 11-      | -15 Years   |
| 2014/15                                | 2015/1        | .6          | 2016/17                             | 2017/1         | 8              | 2018/19         | )       | 2019-24                                    | 2        | .024-29     |
| 0                                      | 0             |             | 0                                   | 0              |                | 0               |         | 0                                          |          | 101         |