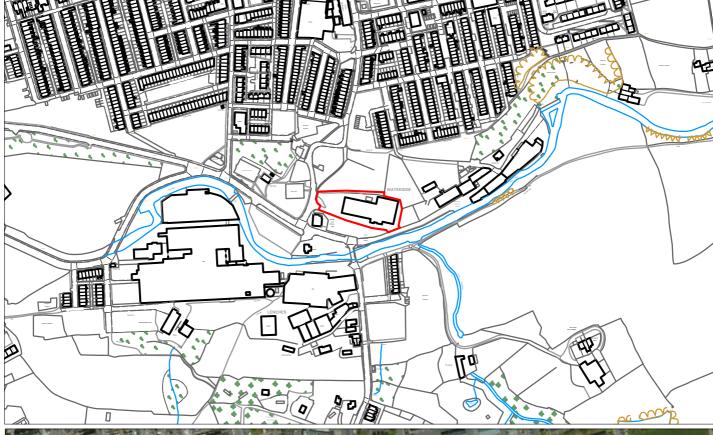

Site Name: Spring Gardens Mill, Green Road

**Location:** Colne Site Ref: 1053

**Site Area:** 3.11 ha **Grid Ref:** SD 388 439

| Site Details                           | Cit - N       |             | II. NAIII. Conne                    | D   / C        | Carala         | DI              |         |                                            | Calaa    |             |
|----------------------------------------|---------------|-------------|-------------------------------------|----------------|----------------|-----------------|---------|--------------------------------------------|----------|-------------|
| Site Ref: 1052                         | Site N        |             | ilk Mill, Green                     |                |                |                 |         |                                            | Colne    |             |
| Postcode Sector:                       |               |             | terside Ward                        |                |                | p: N/A          |         | ILAA Typology:                             |          | 620 420600  |
| Site Area (gross):                     |               |             | lo. Dwellings:                      | 101 Indic      | ative I        | Density:        | 34dph   | Co-ordinates:                              | 388      | 630, 439689 |
| Suitability – locati                   |               |             |                                     |                | /C1\ D         | verruefield / C |         | 143                                        | Duarring | i a l al    |
| (S0) Within a Settl                    | ement Boun    |             |                                     |                | -              | rownfield / G   |         |                                            | Brownf   | ieia        |
| (S2) Car parking?                      |               | Yes         | j<br>                               |                |                | oss of employ   |         |                                            | Yes      |             |
| (S4) Protected em                      | • •           |             |                                     |                |                |                 |         | ent character?                             |          |             |
| (S7) Suitable infra                    |               | Yes         |                                     |                | (58) In        | frastructure    | capacit | y?                                         | Partial  |             |
| (S7/S8) Infrastruct                    |               |             | nnect to existin                    | ig networks.   |                |                 |         |                                            |          |             |
| Suitability – envir                    |               |             | 50 le ff                            |                | (640)          | <b>.</b>        |         | Carable alama /                            |          | •           |
| (S9) Contaminatio                      |               |             | 50m buffer                          |                |                | Γopography:     |         | Gentle slope /                             |          |             |
| (S11) Flooding issuzone:               | ies / Flood   |             | te in Flood Zon<br>ditional floodri |                |                |                 |         |                                            | Flood Zo | ones 2 & 3  |
| (S28) Conservation                     | n Area:       | No          |                                     | 0.136km        | (S29) I        | Listed Buildin  | g:      | No                                         |          | 0.260km     |
| (S30) Scheduled N                      | lonument:     | No          |                                     | 1.243km        | (S31) <i>i</i> | Archaeology:    |         | Yes                                        |          |             |
| (S32) TPO:                             |               | No          |                                     | 0.092km        | (S37) I        | Poor air quali  | ty:     | No                                         |          |             |
| (S33) Ecology:                         |               |             | red by an area<br>Il interest (LER  |                |                | Nature Conse    | rvatior | n No                                       |          | 0.880km     |
| (S33/S34) Natural environment com      |               |             | a of ecological                     | _              |                |                 |         | r near this site. T<br>cultural classifica |          |             |
| (S35/S36) Bad nei<br>and impact on sur | -             | _           | hbouring uses<br>to have an imp     | -              |                |                 | and ope | en space. New d                            | evelopn  | nent        |
| (S39) Coal Mining:                     |               | Potential   |                                     |                | (S40) I        | Mineral Safeg   | guardin | g Area (MSA):                              | No       |             |
| Suitability – dista                    | nce to servic | es (km)     |                                     |                |                |                 |         |                                            |          |             |
| (S12) Railway stat                     | ion:          | 0.4         | 45 <b>(S13) Bus s</b>               | top:           |                | 0.100           | (S13a)  | Bus stop freque                            | ency:    | <15 mins    |
| (S14) Primary scho                     | ool:          | 0.8         | 350 <b>(S15) Seco</b> i             | ndary school:  |                | 1.300           | (S16) S | ports/leisure ce                           | entre:   | 0.450       |
| (S17) Doctors:                         |               | 0.8         | 800 <b>(S18) Hosp</b>               | ital:          |                | 3.200           | (S19) T | own / Local cer                            | tre:     | 0.200       |
| (S20) Supermarke                       | t/store:      | 1.8         | 300 <b>(S21) Emp</b>                | loyment area   | :              | 0.200           | (S22) F | Public house:                              |          | 0.326       |
| (S23) Corner shop                      | :             | 0.4         | 46 <b>(S24) Post</b>                | Office:        |                | 0.759           | (S25) C | Open space:                                |          | 0.000       |
| (S26) PROW:                            |               | 0.1         | .81 <b>(S27) Cycle</b>              | route:         |                | 0.113           |         |                                            |          |             |
| Availability                           |               |             |                                     |                |                |                 |         |                                            |          |             |
| (A1) Access issues                     | ?             |             | No                                  |                | (A2) V         | ehicular acce   | ss: G   | ood                                        |          |             |
| (A3) Visibility spla                   | ys / highway  | s issues?   | Adequate                            |                | (A4) Ir        | ı use?          | Pa      | ırtial                                     |          |             |
| (A5) Ownership?                        |               |             | 1 owner - Pri                       | vate           |                |                 |         |                                            |          |             |
| Achievability                          |               |             |                                     |                |                |                 |         |                                            |          |             |
| (V1) Competing la                      | nd use? N     | 0           |                                     |                | (V2) N         | 1arket Attrac   | tivenes | s? Low                                     |          |             |
| (V3) Viable?                           | N             | ot Viable   |                                     |                | (V3) V         | iability Mode   | l Ref:  | Scheme 17                                  |          |             |
| is                                     | consolidating | g their pre |                                     | indicated thei | ir inter       | ntion to releas |         | e to develop. The ite for housing.         |          |             |
| Constraints: Po                        | tential econ  | omic issue  | S.                                  |                |                |                 |         |                                            |          |             |
| Timescales (No. d                      | wellings)     |             |                                     |                |                |                 |         |                                            |          |             |
|                                        |               | Fiv         | e Year Period                       |                |                |                 |         | 6-10 Years                                 | 11-      | -15 Years   |
| 2014/15                                | 2015/1        | .6          | 2016/17                             | 2017/1         | 8              | 2018/19         | )       | 2019-24                                    | 2        | .024-29     |
| 0                                      | 0             |             | 0                                   | 0              |                | 0               |         | 0                                          |          | 101         |