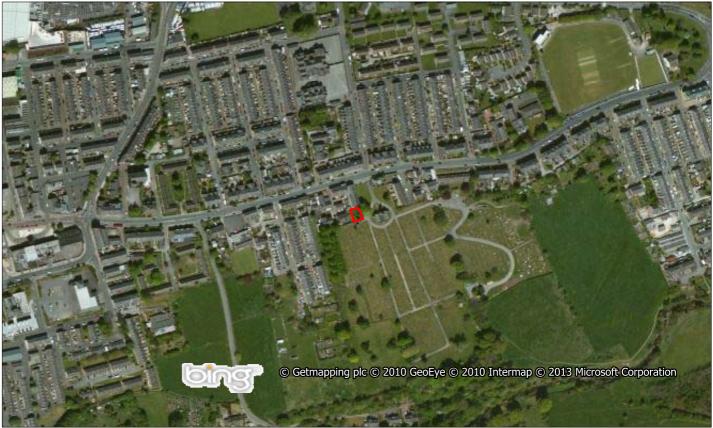

Site Name: Spring Gardens Mill, Green Road

**Location:** Colne Site Ref: 1053

**Site Area:** 3.11 ha **Grid Ref:** SD 388 439

| Site Details                           | Cit - N       |             | II. NAIII. Conne                    | D   / C        | Carala         | DI              |         |                                            | Calaa    |             |
|----------------------------------------|---------------|-------------|-------------------------------------|----------------|----------------|-----------------|---------|--------------------------------------------|----------|-------------|
| Site Ref: 1052                         | Site N        |             | ilk Mill, Green                     |                |                |                 |         |                                            | Colne    |             |
| Postcode Sector:                       |               |             | terside Ward                        |                |                | p: N/A          |         | ILAA Typology:                             |          | 620 420600  |
| Site Area (gross):                     |               |             | lo. Dwellings:                      | 101 Indic      | ative I        | Density:        | 34dph   | Co-ordinates:                              | 388      | 630, 439689 |
| Suitability – locati                   |               |             |                                     |                | /C1\ D         | verruefield / C |         | 143                                        | Duarring | i a l al    |
| (S0) Within a Settl                    | ement Boun    |             |                                     |                | -              | rownfield / G   |         |                                            | Brownf   | ieia        |
| (S2) Car parking?                      |               | Yes         | j<br>                               |                |                | oss of employ   |         |                                            | Yes      |             |
| (S4) Protected em                      | • •           |             |                                     |                |                |                 |         | ent character?                             |          |             |
| (S7) Suitable infra                    |               | Yes         |                                     |                | (58) In        | frastructure    | capacit | y?                                         | Partial  |             |
| (S7/S8) Infrastruct                    |               |             | nnect to existin                    | ig networks.   |                |                 |         |                                            |          |             |
| Suitability – envir                    |               |             | 50 le ff                            |                | (640)          | <b>.</b>        |         | Carable alama /                            |          | •           |
| (S9) Contaminatio                      |               |             | 50m buffer                          |                |                | Γopography:     |         | Gentle slope /                             |          |             |
| (S11) Flooding issuzone:               | ies / Flood   |             | te in Flood Zon<br>ditional floodri |                |                |                 |         |                                            | Flood Zo | ones 2 & 3  |
| (S28) Conservation                     | n Area:       | No          |                                     | 0.136km        | (S29) I        | Listed Buildin  | g:      | No                                         |          | 0.260km     |
| (S30) Scheduled N                      | lonument:     | No          |                                     | 1.243km        | (S31) <i>i</i> | Archaeology:    |         | Yes                                        |          |             |
| (S32) TPO:                             |               | No          |                                     | 0.092km        | (S37) I        | Poor air quali  | ty:     | No                                         |          |             |
| (S33) Ecology:                         |               |             | red by an area<br>Il interest (LER  |                |                | Nature Conse    | rvatior | n No                                       |          | 0.880km     |
| (S33/S34) Natural environment com      |               |             | a of ecological                     | _              |                |                 |         | r near this site. T<br>cultural classifica |          |             |
| (S35/S36) Bad nei<br>and impact on sur | -             | _           | hbouring uses<br>to have an imp     | -              |                |                 | and ope | en space. New d                            | evelopn  | nent        |
| (S39) Coal Mining:                     |               | Potential   |                                     |                | (S40) I        | Mineral Safeg   | guardin | g Area (MSA):                              | No       |             |
| Suitability – dista                    | nce to servic | es (km)     |                                     |                |                |                 |         |                                            |          |             |
| (S12) Railway stat                     | ion:          | 0.4         | 45 <b>(S13) Bus s</b>               | top:           |                | 0.100           | (S13a)  | Bus stop freque                            | ency:    | <15 mins    |
| (S14) Primary scho                     | ool:          | 0.8         | 350 <b>(S15) Seco</b> i             | ndary school:  |                | 1.300           | (S16) S | ports/leisure ce                           | entre:   | 0.450       |
| (S17) Doctors:                         |               | 0.8         | 800 <b>(S18) Hosp</b>               | ital:          |                | 3.200           | (S19) T | own / Local cer                            | tre:     | 0.200       |
| (S20) Supermarke                       | t/store:      | 1.8         | 300 <b>(S21) Emp</b>                | loyment area   | :              | 0.200           | (S22) F | Public house:                              |          | 0.326       |
| (S23) Corner shop                      | :             | 0.4         | 46 <b>(S24) Post</b>                | Office:        |                | 0.759           | (S25) C | Open space:                                |          | 0.000       |
| (S26) PROW:                            |               | 0.1         | .81 <b>(S27) Cycle</b>              | route:         |                | 0.113           |         |                                            |          |             |
| Availability                           |               |             |                                     |                |                |                 |         |                                            |          |             |
| (A1) Access issues                     | ?             |             | No                                  |                | (A2) V         | ehicular acce   | ss: G   | ood                                        |          |             |
| (A3) Visibility spla                   | ys / highway  | s issues?   | Adequate                            |                | (A4) Ir        | ı use?          | Pa      | ırtial                                     |          |             |
| (A5) Ownership?                        |               |             | 1 owner - Pri                       | vate           |                |                 |         |                                            |          |             |
| Achievability                          |               |             |                                     |                |                |                 |         |                                            |          |             |
| (V1) Competing la                      | nd use? N     | 0           |                                     |                | (V2) N         | 1arket Attrac   | tivenes | s? Low                                     |          |             |
| (V3) Viable?                           | N             | ot Viable   |                                     |                | (V3) V         | iability Mode   | l Ref:  | Scheme 17                                  |          |             |
| is                                     | consolidating | g their pre |                                     | indicated thei | ir inter       | ntion to releas |         | e to develop. The ite for housing.         |          |             |
| Constraints: Po                        | tential econ  | omic issue  | S.                                  |                |                |                 |         |                                            |          |             |
| Timescales (No. d                      | wellings)     |             |                                     |                |                |                 |         |                                            |          |             |
|                                        |               | Fiv         | e Year Period                       |                |                |                 |         | 6-10 Years                                 | 11-      | -15 Years   |
| 2014/15                                | 2015/1        | .6          | 2016/17                             | 2017/1         | 8              | 2018/19         | )       | 2019-24                                    | 2        | .024-29     |
| 0                                      | 0             |             | 0                                   | 0              |                | 0               |         | 0                                          |          | 101         |