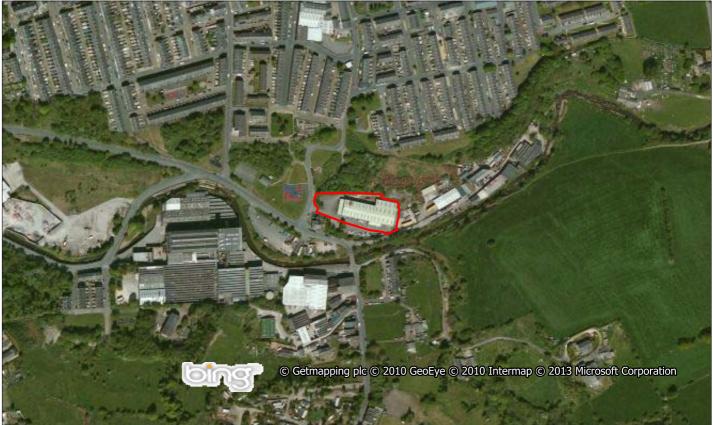

Site Name: Spring Gardens Mill, Green Road

**Location:** Colne Site Ref: 1053

**Site Area:** 3.11 ha **Grid Ref:** SD 388 439

| Site Details                           | Cit - N       |             | II. NAIII. Conne                    | D   / C        | Carala         | DI              |         |                                            | Calaa    |             |
|----------------------------------------|---------------|-------------|-------------------------------------|----------------|----------------|-----------------|---------|--------------------------------------------|----------|-------------|
| Site Ref: 1052                         | Site N        |             | ilk Mill, Green                     |                |                |                 |         |                                            | Colne    |             |
| Postcode Sector:                       |               |             | terside Ward                        |                |                | p: N/A          |         | ILAA Typology:                             |          | 620 420600  |
| Site Area (gross):                     |               |             | lo. Dwellings:                      | 101 Indic      | ative I        | Density:        | 34dph   | Co-ordinates:                              | 388      | 630, 439689 |
| Suitability – locati                   |               |             |                                     |                | /C1\ D         | verruefield / C |         | 143                                        | Duarring | i a l al    |
| (S0) Within a Settl                    | ement Boun    |             |                                     |                | -              | rownfield / G   |         |                                            | Brownf   | ieia        |
| (S2) Car parking?                      |               | Yes         | j<br>                               |                |                | oss of employ   |         |                                            | Yes      |             |
| (S4) Protected em                      | • •           |             |                                     |                |                |                 |         | ent character?                             |          |             |
| (S7) Suitable infra                    |               | Yes         |                                     |                | (58) In        | frastructure    | capacit | y?                                         | Partial  |             |
| (S7/S8) Infrastruct                    |               |             | nnect to existin                    | ig networks.   |                |                 |         |                                            |          |             |
| Suitability – envir                    |               |             | 50 le ff                            |                | (640)          | <b>.</b>        |         | Carable alama /                            |          | •           |
| (S9) Contaminatio                      |               |             | 50m buffer                          |                |                | Γopography:     |         | Gentle slope /                             |          |             |
| (S11) Flooding issuzone:               | ies / Flood   |             | te in Flood Zon<br>ditional floodri |                |                |                 |         |                                            | Flood Zo | ones 2 & 3  |
| (S28) Conservation                     | n Area:       | No          |                                     | 0.136km        | (S29) I        | Listed Buildin  | g:      | No                                         |          | 0.260km     |
| (S30) Scheduled N                      | lonument:     | No          |                                     | 1.243km        | (S31) <i>i</i> | Archaeology:    |         | Yes                                        |          |             |
| (S32) TPO:                             |               | No          |                                     | 0.092km        | (S37) I        | Poor air quali  | ty:     | No                                         |          |             |
| (S33) Ecology:                         |               |             | red by an area<br>Il interest (LER  |                |                | Nature Conse    | rvatior | n No                                       |          | 0.880km     |
| (S33/S34) Natural environment com      |               |             | a of ecological                     | _              |                |                 |         | r near this site. T<br>cultural classifica |          |             |
| (S35/S36) Bad nei<br>and impact on sur | -             | _           | hbouring uses<br>to have an imp     | -              |                |                 | and ope | en space. New d                            | evelopn  | nent        |
| (S39) Coal Mining:                     |               | Potential   |                                     |                | (S40) I        | Mineral Safeg   | guardin | g Area (MSA):                              | No       |             |
| Suitability – dista                    | nce to servic | es (km)     |                                     |                |                |                 |         |                                            |          |             |
| (S12) Railway stat                     | ion:          | 0.4         | 45 <b>(S13) Bus s</b>               | top:           |                | 0.100           | (S13a)  | Bus stop freque                            | ency:    | <15 mins    |
| (S14) Primary scho                     | ool:          | 0.8         | 350 <b>(S15) Seco</b> i             | ndary school:  |                | 1.300           | (S16) S | ports/leisure ce                           | entre:   | 0.450       |
| (S17) Doctors:                         |               | 0.8         | 800 <b>(S18) Hosp</b>               | ital:          |                | 3.200           | (S19) T | own / Local cer                            | tre:     | 0.200       |
| (S20) Supermarke                       | t/store:      | 1.8         | 300 <b>(S21) Emp</b>                | loyment area   | :              | 0.200           | (S22) F | Public house:                              |          | 0.326       |
| (S23) Corner shop                      | :             | 0.4         | 46 <b>(S24) Post</b>                | Office:        |                | 0.759           | (S25) C | Open space:                                |          | 0.000       |
| (S26) PROW:                            |               | 0.1         | .81 <b>(S27) Cycle</b>              | route:         |                | 0.113           |         |                                            |          |             |
| Availability                           |               |             |                                     |                |                |                 |         |                                            |          |             |
| (A1) Access issues                     | ?             |             | No                                  |                | (A2) V         | ehicular acce   | ss: G   | ood                                        |          |             |
| (A3) Visibility spla                   | ys / highway  | s issues?   | Adequate                            |                | (A4) Ir        | ı use?          | Pa      | ırtial                                     |          |             |
| (A5) Ownership?                        |               |             | 1 owner - Pri                       | vate           |                |                 |         |                                            |          |             |
| Achievability                          |               |             |                                     |                |                |                 |         |                                            |          |             |
| (V1) Competing la                      | nd use? N     | 0           |                                     |                | (V2) N         | 1arket Attrac   | tivenes | s? Low                                     |          |             |
| (V3) Viable?                           | N             | ot Viable   |                                     |                | (V3) V         | iability Mode   | l Ref:  | Scheme 17                                  |          |             |
| is                                     | consolidating | g their pre |                                     | indicated thei | ir inter       | ntion to releas |         | e to develop. The ite for housing.         |          |             |
| Constraints: Po                        | tential econ  | omic issue  | S.                                  |                |                |                 |         |                                            |          |             |
| Timescales (No. d                      | wellings)     |             |                                     |                |                |                 |         |                                            |          |             |
|                                        |               | Fiv         | e Year Period                       |                |                |                 |         | 6-10 Years                                 | 11-      | -15 Years   |
| 2014/15                                | 2015/1        | .6          | 2016/17                             | 2017/1         | 8              | 2018/19         | )       | 2019-24                                    | 2        | .024-29     |
| 0                                      | 0             |             | 0                                   | 0              |                | 0               |         | 0                                          |          | 101         |