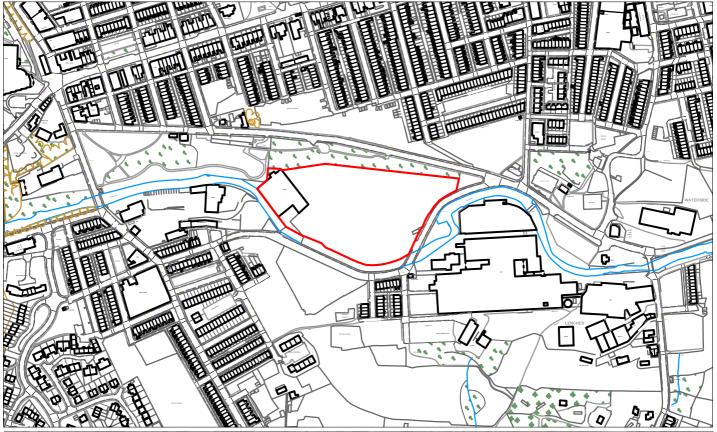

Site Name: Spring Gardens Mill, Green Road

**Location:** Colne Site Ref: 1053

**Site Area:** 3.11 ha **Grid Ref:** SD 388 439

| Site Details                           | Cit - N       |             | II. NAIII. Conne                    | D   / C        | Carala         | DI              |         |                                            | Calaa    |             |
|----------------------------------------|---------------|-------------|-------------------------------------|----------------|----------------|-----------------|---------|--------------------------------------------|----------|-------------|
| Site Ref: 1052                         | Site N        |             | ilk Mill, Green                     |                |                |                 |         |                                            | Colne    |             |
| Postcode Sector:                       |               |             | terside Ward                        |                |                | p: N/A          |         | ILAA Typology:                             |          | 620 420600  |
| Site Area (gross):                     |               |             | lo. Dwellings:                      | 101 Indic      | ative I        | Density:        | 34dph   | Co-ordinates:                              | 388      | 630, 439689 |
| Suitability – locati                   |               |             |                                     |                | /C1\ D         | verruefield / C |         | 143                                        | Duarring | i a l al    |
| (S0) Within a Settl                    | ement Boun    |             |                                     |                | -              | rownfield / G   |         |                                            | Brownf   | ieia        |
| (S2) Car parking?                      |               | Yes         | j<br>                               |                |                | oss of employ   |         |                                            | Yes      |             |
| (S4) Protected em                      | • •           |             |                                     |                |                |                 |         | ent character?                             |          |             |
| (S7) Suitable infra                    |               | Yes         |                                     |                | (58) In        | frastructure    | capacit | y?                                         | Partial  |             |
| (S7/S8) Infrastruct                    |               |             | nnect to existin                    | ig networks.   |                |                 |         |                                            |          |             |
| Suitability – envir                    |               |             | 50 le ff                            |                | (640)          | <b>.</b>        |         | Carable alama /                            |          | •           |
| (S9) Contaminatio                      |               |             | 50m buffer                          |                |                | Γopography:     |         | Gentle slope /                             |          |             |
| (S11) Flooding issuzone:               | ies / Flood   |             | te in Flood Zon<br>ditional floodri |                |                |                 |         |                                            | Flood Zo | ones 2 & 3  |
| (S28) Conservation                     | n Area:       | No          |                                     | 0.136km        | (S29) I        | Listed Buildin  | g:      | No                                         |          | 0.260km     |
| (S30) Scheduled N                      | lonument:     | No          |                                     | 1.243km        | (S31) <i>i</i> | Archaeology:    |         | Yes                                        |          |             |
| (S32) TPO:                             |               | No          |                                     | 0.092km        | (S37) I        | Poor air quali  | ty:     | No                                         |          |             |
| (S33) Ecology:                         |               |             | red by an area<br>Il interest (LER  |                |                | Nature Conse    | rvatior | n No                                       |          | 0.880km     |
| (S33/S34) Natural environment com      |               |             | a of ecological                     | _              |                |                 |         | r near this site. T<br>cultural classifica |          |             |
| (S35/S36) Bad nei<br>and impact on sur | -             | _           | hbouring uses<br>to have an imp     | -              |                |                 | and ope | en space. New d                            | evelopn  | nent        |
| (S39) Coal Mining:                     |               | Potential   |                                     |                | (S40) I        | Mineral Safeg   | guardin | g Area (MSA):                              | No       |             |
| Suitability – dista                    | nce to servic | es (km)     |                                     |                |                |                 |         |                                            |          |             |
| (S12) Railway stat                     | ion:          | 0.4         | 45 <b>(S13) Bus s</b>               | top:           |                | 0.100           | (S13a)  | Bus stop freque                            | ency:    | <15 mins    |
| (S14) Primary scho                     | ool:          | 0.8         | 350 <b>(S15) Seco</b> i             | ndary school:  |                | 1.300           | (S16) S | ports/leisure ce                           | entre:   | 0.450       |
| (S17) Doctors:                         |               | 0.8         | 800 <b>(S18) Hosp</b>               | ital:          |                | 3.200           | (S19) T | own / Local cer                            | tre:     | 0.200       |
| (S20) Supermarke                       | t/store:      | 1.8         | 300 <b>(S21) Emp</b>                | loyment area   | :              | 0.200           | (S22) F | Public house:                              |          | 0.326       |
| (S23) Corner shop                      | :             | 0.4         | 46 <b>(S24) Post</b>                | Office:        |                | 0.759           | (S25) C | Open space:                                |          | 0.000       |
| (S26) PROW:                            |               | 0.1         | .81 <b>(S27) Cycle</b>              | route:         |                | 0.113           |         |                                            |          |             |
| Availability                           |               |             |                                     |                |                |                 |         |                                            |          |             |
| (A1) Access issues                     | ?             |             | No                                  |                | (A2) V         | ehicular acce   | ss: G   | ood                                        |          |             |
| (A3) Visibility spla                   | ys / highway  | s issues?   | Adequate                            |                | (A4) Ir        | ı use?          | Pa      | ırtial                                     |          |             |
| (A5) Ownership?                        |               |             | 1 owner - Pri                       | vate           |                |                 |         |                                            |          |             |
| Achievability                          |               |             |                                     |                |                |                 |         |                                            |          |             |
| (V1) Competing la                      | nd use? N     | 0           |                                     |                | (V2) N         | 1arket Attrac   | tivenes | s? Low                                     |          |             |
| (V3) Viable?                           | N             | ot Viable   |                                     |                | (V3) V         | iability Mode   | l Ref:  | Scheme 17                                  |          |             |
| is                                     | consolidating | g their pre |                                     | indicated thei | ir inter       | ntion to releas |         | e to develop. The ite for housing.         |          |             |
| Constraints: Po                        | tential econ  | omic issue  | S.                                  |                |                |                 |         |                                            |          |             |
| Timescales (No. d                      | wellings)     |             |                                     |                |                |                 |         |                                            |          |             |
|                                        |               | Fiv         | e Year Period                       |                |                |                 |         | 6-10 Years                                 | 11-      | -15 Years   |
| 2014/15                                | 2015/1        | .6          | 2016/17                             | 2017/1         | 8              | 2018/19         | )       | 2019-24                                    | 2        | .024-29     |
| 0                                      | 0             |             | 0                                   | 0              |                | 0               |         | 0                                          |          | 101         |