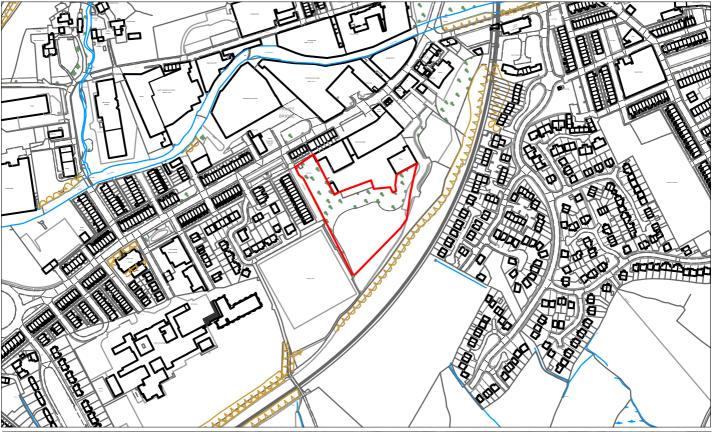

Site Name: Land behind Red Scar Works

**Location:** Colne Site Ref: 480

**Site Area:** 0.7576 ha **Grid Ref:** SD 387 439

2014/15

0

2015/16

0

| Site Details                  |                                               |                       |                                       |                            |          |                            |                         |                 |                                           |          |             |
|-------------------------------|-----------------------------------------------|-----------------------|---------------------------------------|----------------------------|----------|----------------------------|-------------------------|-----------------|-------------------------------------------|----------|-------------|
| Site Ref: 105                 | 9 Site                                        | Name:                 | Green Works                           | , Knotts Lai               | ne       |                            |                         | S               | ettlement:                                | Colne    |             |
| Postcode Sect                 | or: BB88                                      | Ward:                 | Waterside Wa                          | ard                        | Plann    | ing App: 1                 | N/A<br>13/07/074        |                 | HLAA Typology:                            | RCB      |             |
| Site Area (gro                | ss): 0.29ha                                   | Indicati              | ve No. Dwellir                        | ngs: 2                     | 9 Indic  | ative Den                  | sity:                   | 102dp           | h Co-ordinates:                           | 3883     | 349, 439586 |
| Suitability – l               | ocation and inf                               | rastruct              | ure                                   |                            |          |                            |                         |                 |                                           |          |             |
| (S0) Within a                 | Settlement Bo                                 | undary?               | Yes                                   |                            |          | (S1) Brow                  | nfield / G              | reenfi          | eld?                                      | Brownfi  | eld         |
| (S2) Car parki                | ng?                                           |                       | Yes                                   |                            |          | (S3) Loss                  | of employ               | ment            | land?                                     | Yes      |             |
| (S4) Protected                | l employment                                  | area?                 | No                                    |                            |          | (S5) Open                  | space / s               | ettlen          | nent character?                           | No       |             |
| (S7) Suitable i               | nfrastructure?                                |                       | Yes                                   |                            |          | (S8) Infras                | structure               | capaci          | ty?                                       | Yes      |             |
| (S7/S8) Infras                | tructure comm                                 | ent                   | Connect to ex                         | isting netv                | vorks.   |                            |                         |                 |                                           |          |             |
| Suitability – e               | nvironment ar                                 | nd herita             | ge                                    |                            |          |                            |                         |                 |                                           |          |             |
| (S9) Contamir                 | ation?                                        | Yes                   |                                       |                            |          | (S10) Top                  | ography:                |                 | Flat                                      |          |             |
| (S11) Flooding<br>zone:       | g issues / Flood                              | l Not v<br>site.      | vithin an ident                       | ified Flood                | Zone.    | No other f                 | lood risk i             | ssues           | identified on                             | Flood Zo | ne 1        |
| (S28) Conserv                 | ation Area:                                   | No                    |                                       | 0.3                        | 155km    | (S29) Liste                | ed Buildin              | g:              | No                                        |          | 0.313km     |
| (S30) Schedul                 | ed Monument                                   | : No                  |                                       | 1.3                        | 175km    | (S31) Arch                 | naeology:               |                 | Potential                                 |          |             |
| (S32) TPO:                    |                                               | No                    |                                       | 0.0                        | 069km    | (S37) Poo                  | r air quali             | ty:             | No                                        |          |             |
| (S33) Ecology:                |                                               | None                  | dentified                             |                            |          | (S34) Nati<br>Designati    |                         | rvatio          | <b>n</b> No                               |          | 0.654km     |
| (S33/S34) Nat<br>environment  |                                               | by an                 |                                       | _                          |          |                            |                         |                 | ear this site. The<br>ricultural classifi |          |             |
| (S35/S36) Bac                 | neighbour us                                  | es No ba              | ad neighbourir                        | ng uses - sit              | te mair  | nly surroun                | ided by re              | sident          | ial development                           | . New de | velopment   |
| and impact or                 | surround are                                  | a: unlik              | ely to have an                        | impact on                  | the sur  | _                          |                         |                 |                                           |          |             |
| (S39) Coal Mii                | <u> </u>                                      | Poter                 |                                       |                            |          | (S40) Min                  | eral Safeg              | guardi          | ng Area (MSA):                            | No       |             |
|                               | istance to serv                               | vices (km             |                                       |                            |          |                            |                         |                 |                                           |          |             |
| (S12) Railway                 |                                               |                       | 0.417 <b>(S13)</b> B                  |                            |          |                            |                         |                 | ) Bus stop frequ                          | -        | <15 mins    |
| (S14) Primary                 |                                               |                       | 0.638 <b>(S15) S</b>                  | -                          | school:  |                            |                         |                 | Sports/leisure c                          |          | 0.344       |
| (S17) Doctors                 |                                               |                       | 1.201 (S18) F                         |                            |          |                            |                         | -               | Town / Local ce                           | ntre:    | 0.336       |
| (S20) Superm                  |                                               |                       | 1.598 <b>(S21)</b> I                  |                            |          | <b> :</b>                  |                         |                 | Public house:                             |          | 0.385       |
| (S23) Corner s                | nop:                                          |                       | 0.058 <b>(S24)</b> P                  |                            |          |                            |                         | 1               | Open space:                               |          | 0.020       |
| (S26) PROW:                   |                                               |                       | 0.104 <b>(S27) C</b>                  | ycie route                 | :        |                            | 0.000                   |                 |                                           |          |             |
| Availability                  |                                               |                       | NI-                                   |                            |          | /A2\\/-b:                  |                         |                 | `l                                        |          |             |
| (A1) Access is                |                                               |                       | No<br>No                              | •                          |          | (A2) Vehic                 |                         |                 | iood                                      |          |             |
|                               | splays / highw                                | ays issue             | •                                     |                            |          | (A4) In us                 | er                      | <u> </u>        | lo                                        |          |             |
| (A5) Ownersh<br>Achievability | ıh:                                           |                       | 1 owner                               | - Private                  |          |                            |                         |                 |                                           |          |             |
| (V1) Competi                  | na land neo                                   | No                    |                                       |                            |          | (V2) Mark                  | ot Attract              | tiveno          | ss? Medium                                |          |             |
| (V3) Viable?                  | ig iailu use:                                 | Not Viak              |                                       |                            |          | (V3) Viabi                 |                         |                 | Scheme 13                                 |          |             |
| Comments:                     | The Councill                                  |                       |                                       | sts that this              | s type ( |                            | -                       |                 | ole to develop. T                         |          | as a        |
| comments.                     | number of co<br>the site has p<br>timescales. | ontamina<br>oreviousl | ation issues that<br>y indicated that | at need to<br>at the curre | be reso  | olved before<br>nomic circ | re develor<br>cumstance | oment<br>es are | can be undertal                           | ken. The | owner of    |
| Constraints:                  |                                               | ed site - r           | emediation w                          | orks requir                | ed. Pot  | ential eco                 | nomic issu              | ues.            |                                           |          |             |
| Timescales (N                 | lo. dwellings)                                |                       |                                       |                            |          |                            |                         |                 |                                           |          |             |
|                               |                                               |                       | Five Year Per                         | riod                       |          |                            |                         |                 | 6-10 Years                                | 11-      | 15 Years    |