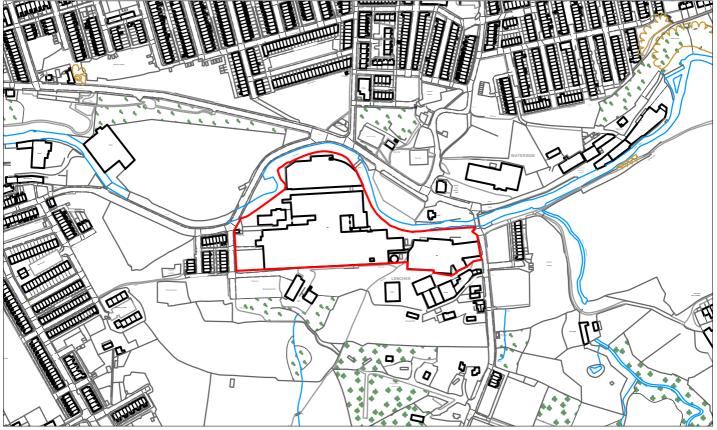

Site Name: Walk Mill, Green Road / Spring Gardens Road

**Location:** Colne Site Ref: 1052

**Site Area:** 2.99 ha **Grid Ref:** SD 388 439

| Site Details                                                |                                                               |                                                              |                                                           |                                                 |                                                           |                                                                                   |             |           |
|-------------------------------------------------------------|---------------------------------------------------------------|--------------------------------------------------------------|-----------------------------------------------------------|-------------------------------------------------|-----------------------------------------------------------|-----------------------------------------------------------------------------------|-------------|-----------|
| Site Ref: 480                                               | Site Name:                                                    |                                                              |                                                           |                                                 |                                                           |                                                                                   | Colne       |           |
| Postcode Sector: E                                          |                                                               | Waterside Ward                                               |                                                           | ing App: 1                                      |                                                           | SHLAA Typology: \                                                                 |             |           |
| Site Area (gross):                                          |                                                               | tive No. Dwelling                                            | s: 39 Indi                                                | cative Den                                      | sity: 52dp                                                | h Co-ordinates:                                                                   | 38797       | 73, 43939 |
| Suitability – location                                      | on and infrastruc                                             | ture                                                         |                                                           |                                                 |                                                           |                                                                                   |             |           |
| (S0) Within a Settle                                        | ement Boundary                                                | ? Yes                                                        |                                                           | (S1) Brow                                       | nfield / Greent                                           | field?                                                                            | Greenfiel   | .d        |
| (S2) Car parking?                                           |                                                               | Yes                                                          |                                                           | (S3) Loss                                       | of employment                                             | t land?                                                                           | No          |           |
| (S4) Protected emp                                          | oloyment area?                                                | No                                                           |                                                           | (S5) Open                                       | space / settle                                            | ment character?                                                                   | No          |           |
| (S7) Suitable infras                                        | tructure?                                                     | No                                                           |                                                           | (S8) Infras                                     | tructure capac                                            | city?                                                                             | No          |           |
| (S7/S8) Infrastruct                                         | ure comment                                                   | Connect to exis                                              | ting networks.                                            |                                                 |                                                           |                                                                                   |             |           |
| Suitability – enviro                                        | nment and herit                                               | age                                                          |                                                           |                                                 |                                                           |                                                                                   |             |           |
| (S9) Contamination                                          | n? Nor                                                        | ne identified                                                |                                                           | (S10) Top                                       | ography:                                                  | Flat                                                                              |             |           |
| (S11) Flooding issu zone:                                   | es / Flood Site                                               | in Flood Zone 2. I                                           | Main river (culv                                          | verted) affe                                    | cts part of site.                                         | . F                                                                               | lood Zon    | e 2       |
| (S28) Conservation                                          | Area: Yes                                                     |                                                              | 0.000km                                                   | (S29) Liste                                     | ed Building:                                              | No                                                                                |             | 0.302kn   |
| (S30) Scheduled M                                           | onument: No                                                   |                                                              | 1.067km                                                   | (S31) Arch                                      | naeology:                                                 | Potential                                                                         |             |           |
| (S32) TPO:                                                  | No                                                            |                                                              | 0.126km                                                   | (S37) Poo                                       | r air quality:                                            | No                                                                                |             |           |
| (S33) Ecology:                                              | Site                                                          | covered by an are                                            | ea of                                                     | (S34) Nati                                      | ure Conservation                                          | on Site within 250                                                                | m of a      | 0.052kn   |
|                                                             |                                                               | logical interest (LE                                         |                                                           | Designati                                       | on:                                                       | designation                                                                       |             |           |
| (S33/S34) Natural<br>environment comr<br>(S35/S36) Bad neig | ment: desi<br>(LEF<br>thbour uses Bad                         | ignated nature co<br>RN record). In tern<br>neighbouring use | nservation site.<br>ns of agricultur<br>es - site adjacen | . Part of the al classificant to indust         | e site is covered<br>tion the site is<br>rial premises, t | this site. The site is doing an area of eco classed as Urban. he railway line and | ological in | iterest   |
| and impact on surr<br>(S39) Coal Mining:                    |                                                               | ds. New developm<br>ential                                   | ient unlikely to                                          | _                                               |                                                           | rrounding uses. ing Area (MSA): Y                                                 | /oc         |           |
| Suitability – distan                                        |                                                               |                                                              |                                                           | (340) 141111                                    | erai Sareguaru                                            | ilig Alea (Wisa).                                                                 |             |           |
| (S12) Railway stati                                         |                                                               | 0.393 <b>(S13) Bu</b> s                                      | s ston:                                                   |                                                 | 0 135 <b>/\$13</b> :                                      | a) Bus stop freque                                                                | ncv.        | <15 min   |
| (S14) Primary scho                                          |                                                               | 0.239 <b>(S15) Sec</b>                                       | -                                                         | •                                               |                                                           | Sports/leisure ce                                                                 | -           | 0.43      |
| (S17) Doctors:                                              | <u> </u>                                                      | 0.239 (S13) Sec                                              |                                                           | •                                               |                                                           | Town / Local cen                                                                  |             | 0.43      |
| (S20) Supermarket                                           | /storo:                                                       | 1.000 (S21) Em                                               |                                                           |                                                 |                                                           | Public house:                                                                     |             | 0.41      |
| (S23) Corner shop:                                          |                                                               | 0.605 <b>(S24) Pos</b>                                       |                                                           | a.<br>                                          |                                                           | Open space:                                                                       |             | 0.23      |
| (S26) PROW:                                                 |                                                               |                                                              |                                                           |                                                 | 0.347                                                     | орен зрасе.                                                                       |             | 0.02      |
| • •                                                         |                                                               | 0.000 <b>(S27) Cy</b>                                        | le route:                                                 |                                                 | 0.347                                                     |                                                                                   |             |           |
| Availability                                                |                                                               | Ne                                                           |                                                           | (A2) Vahi                                       |                                                           | Cood                                                                              |             |           |
| (A1) Access issues?                                         |                                                               | No Ndaguata                                                  |                                                           | 1                                               |                                                           | Good                                                                              |             |           |
| (A3) Visibility splay                                       | /s / nignways issu                                            | <u> </u>                                                     | \t = 4 =                                                  | (A4) In us                                      | er                                                        | Partial                                                                           |             |           |
| (A5) Ownership?  Achievability                              |                                                               | 1 owner - F                                                  | rivate                                                    |                                                 |                                                           |                                                                                   |             |           |
| (V1) Competing lar                                          | nd use? Yes                                                   |                                                              |                                                           | (V2) Mark                                       | et Attractiven                                            | ess? Medium                                                                       |             |           |
| (V3) Viable?                                                | Not Via                                                       | able                                                         |                                                           | -                                               | lity Model Ref                                            |                                                                                   |             |           |
| Comments: The be op                                         | e Council's viabili<br>hind an existing c<br>en storage space | ty model suggests<br>ommercial use an                        | d the owner of<br>Il be developed                         | of site is ur<br>f the site had<br>d for housin | nlikely to be via<br>as obtained pla<br>ng, however, th   | ble to develop. Th<br>nning permission t<br>e position of the s                   | o use the   | e land as |
| Constraints: Po                                             | tential alternative                                           | e use for the site.                                          |                                                           |                                                 |                                                           |                                                                                   |             |           |
| Timescales (No. dv                                          | wellings)                                                     |                                                              |                                                           |                                                 |                                                           |                                                                                   |             |           |
|                                                             |                                                               | Five Year Perio                                              | d                                                         |                                                 |                                                           | 6-10 Years                                                                        | 11-1        | 5 Years   |
| 2014/15                                                     | 2015/16                                                       | 2016/17                                                      | 2017/1                                                    | L8                                              | 2018/19                                                   | 2019-24                                                                           | _           | 24-29     |