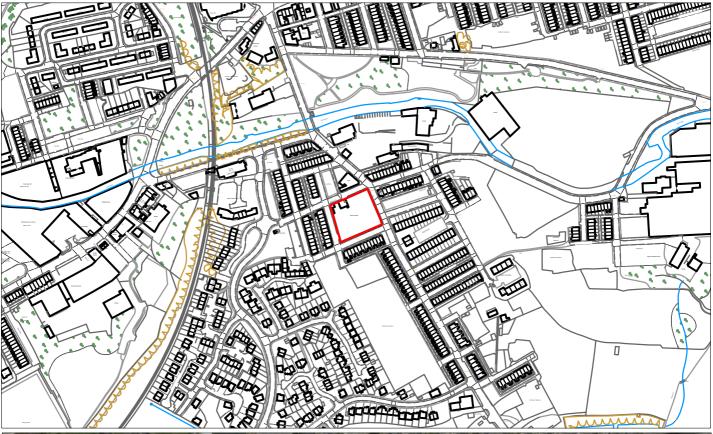

Site Name: Walk Mill, Green Road / Spring Gardens Road

**Location:** Colne Site Ref: 1052

**Site Area:** 2.99 ha **Grid Ref:** SD 388 439

| Site Details                                                |                                                               |                                                              |                                                           |                                                 |                                                           |                                                                                   |             |           |
|-------------------------------------------------------------|---------------------------------------------------------------|--------------------------------------------------------------|-----------------------------------------------------------|-------------------------------------------------|-----------------------------------------------------------|-----------------------------------------------------------------------------------|-------------|-----------|
| Site Ref: 480                                               | Site Name:                                                    |                                                              |                                                           |                                                 |                                                           |                                                                                   | Colne       |           |
| Postcode Sector: E                                          |                                                               | Waterside Ward                                               |                                                           | ing App: 1                                      |                                                           | SHLAA Typology: \                                                                 |             |           |
| Site Area (gross):                                          |                                                               | tive No. Dwelling                                            | s: 39 Indi                                                | cative Den                                      | sity: 52dp                                                | h Co-ordinates:                                                                   | 38797       | 73, 43939 |
| Suitability – location                                      | on and infrastruc                                             | ture                                                         |                                                           |                                                 |                                                           |                                                                                   |             |           |
| (S0) Within a Settle                                        | ement Boundary                                                | ? Yes                                                        |                                                           | (S1) Brow                                       | nfield / Greent                                           | field?                                                                            | Greenfiel   | .d        |
| (S2) Car parking?                                           |                                                               | Yes                                                          |                                                           | (S3) Loss                                       | of employment                                             | t land?                                                                           | No          |           |
| (S4) Protected emp                                          | oloyment area?                                                | No                                                           |                                                           | (S5) Open                                       | space / settle                                            | ment character?                                                                   | No          |           |
| (S7) Suitable infras                                        | tructure?                                                     | No                                                           |                                                           | (S8) Infras                                     | tructure capac                                            | city?                                                                             | No          |           |
| (S7/S8) Infrastruct                                         | ure comment                                                   | Connect to exis                                              | ting networks.                                            |                                                 |                                                           |                                                                                   |             |           |
| Suitability – enviro                                        | nment and herit                                               | age                                                          |                                                           |                                                 |                                                           |                                                                                   |             |           |
| (S9) Contamination                                          | n? Nor                                                        | ne identified                                                |                                                           | (S10) Top                                       | ography:                                                  | Flat                                                                              |             |           |
| (S11) Flooding issu zone:                                   | es / Flood Site                                               | in Flood Zone 2. I                                           | Main river (culv                                          | verted) affe                                    | cts part of site.                                         | . F                                                                               | lood Zon    | e 2       |
| (S28) Conservation                                          | Area: Yes                                                     |                                                              | 0.000km                                                   | (S29) Liste                                     | ed Building:                                              | No                                                                                |             | 0.302kn   |
| (S30) Scheduled M                                           | onument: No                                                   |                                                              | 1.067km                                                   | (S31) Arch                                      | naeology:                                                 | Potential                                                                         |             |           |
| (S32) TPO:                                                  | No                                                            |                                                              | 0.126km                                                   | (S37) Poo                                       | r air quality:                                            | No                                                                                |             |           |
| (S33) Ecology:                                              | Site                                                          | covered by an are                                            | ea of                                                     | (S34) Nati                                      | ure Conservation                                          | on Site within 250                                                                | m of a      | 0.052kn   |
|                                                             |                                                               | logical interest (LE                                         |                                                           | Designati                                       | on:                                                       | designation                                                                       |             |           |
| (S33/S34) Natural<br>environment comr<br>(S35/S36) Bad neig | ment: desi<br>(LEF<br>thbour uses Bad                         | ignated nature co<br>RN record). In tern<br>neighbouring use | nservation site.<br>ns of agricultur<br>es - site adjacen | . Part of the al classificant to indust         | e site is covered<br>tion the site is<br>rial premises, t | this site. The site is doing an area of eco classed as Urban. he railway line and | ological in | iterest   |
| and impact on surr<br>(S39) Coal Mining:                    |                                                               | ds. New developm<br>ential                                   | ient unlikely to                                          | _                                               |                                                           | rrounding uses. ing Area (MSA): Y                                                 | /oc         |           |
| Suitability – distan                                        |                                                               |                                                              |                                                           | (340) 141111                                    | erai Sareguaru                                            | ilig Alea (Wisa).                                                                 |             |           |
| (S12) Railway stati                                         |                                                               | 0.393 <b>(S13) Bu</b> s                                      | s ston:                                                   |                                                 | 0 135 <b>/\$13</b> :                                      | a) Bus stop freque                                                                | ncv.        | <15 min   |
| (S14) Primary scho                                          |                                                               | 0.239 <b>(S15) Sec</b>                                       | -                                                         | •                                               |                                                           | Sports/leisure ce                                                                 | -           | 0.43      |
| (S17) Doctors:                                              | <u> </u>                                                      | 0.239 (S13) Sec                                              |                                                           | •                                               |                                                           | Town / Local cen                                                                  |             | 0.43      |
| (S20) Supermarket                                           | /storo:                                                       | 1.000 (S21) Em                                               |                                                           |                                                 |                                                           | Public house:                                                                     |             | 0.41      |
| (S23) Corner shop:                                          |                                                               | 0.605 <b>(S24) Pos</b>                                       |                                                           | a.<br>                                          |                                                           | Open space:                                                                       |             | 0.23      |
| (S26) PROW:                                                 |                                                               |                                                              |                                                           |                                                 | 0.347                                                     | орен зрасе.                                                                       |             | 0.02      |
| • •                                                         |                                                               | 0.000 <b>(S27) Cy</b>                                        | le route:                                                 |                                                 | 0.347                                                     |                                                                                   |             |           |
| Availability                                                |                                                               | Ne                                                           |                                                           | (A2) Vahi                                       |                                                           | Cood                                                                              |             |           |
| (A1) Access issues?                                         |                                                               | No Ndaguata                                                  |                                                           | 1                                               |                                                           | Good                                                                              |             |           |
| (A3) Visibility splay                                       | /s / nignways issu                                            | <u> </u>                                                     | \t = 4 =                                                  | (A4) In us                                      | er                                                        | Partial                                                                           |             |           |
| (A5) Ownership?  Achievability                              |                                                               | 1 owner - F                                                  | rivate                                                    |                                                 |                                                           |                                                                                   |             |           |
| (V1) Competing lar                                          | nd use? Yes                                                   |                                                              |                                                           | (V2) Mark                                       | et Attractiven                                            | ess? Medium                                                                       |             |           |
| (V3) Viable?                                                | Not Via                                                       | able                                                         |                                                           | -                                               | lity Model Ref                                            |                                                                                   |             |           |
| Comments: The be op                                         | e Council's viabili<br>hind an existing c<br>en storage space | ty model suggests<br>ommercial use an                        | d the owner of<br>Il be developed                         | of site is ur<br>f the site had<br>d for housin | nlikely to be via<br>as obtained pla<br>ng, however, th   | ble to develop. Th<br>nning permission t<br>e position of the s                   | o use the   | e land as |
| Constraints: Po                                             | tential alternative                                           | e use for the site.                                          |                                                           |                                                 |                                                           |                                                                                   |             |           |
| Timescales (No. dv                                          | wellings)                                                     |                                                              |                                                           |                                                 |                                                           |                                                                                   |             |           |
|                                                             |                                                               | Five Year Perio                                              | d                                                         |                                                 |                                                           | 6-10 Years                                                                        | 11-1        | 5 Years   |
| 2014/15                                                     | 2015/16                                                       | 2016/17                                                      | 2017/1                                                    | L8                                              | 2018/19                                                   | 2019-24                                                                           | _           | 24-29     |

Site Name: Land behind Red Scar Works

**Location:** Colne Site Ref: 480

**Site Area:** 0.7576 ha **Grid Ref:** SD 387 439

2014/15

0

2015/16

0

| Site Details                  |                                               |                       |                                       |                            |          |                            |                         |                 |                                           |          |             |
|-------------------------------|-----------------------------------------------|-----------------------|---------------------------------------|----------------------------|----------|----------------------------|-------------------------|-----------------|-------------------------------------------|----------|-------------|
| Site Ref: 105                 | 9 Site                                        | Name:                 | Green Works                           | , Knotts Lai               | ne       |                            |                         | S               | ettlement:                                | Colne    |             |
| Postcode Sect                 | or: BB88                                      | Ward:                 | Waterside Wa                          | ard                        | Plann    | ing App: 1                 | N/A<br>13/07/074        |                 | HLAA Typology:                            | RCB      |             |
| Site Area (gro                | ss): 0.29ha                                   | Indicati              | ve No. Dwellir                        | ngs: 2                     | 9 Indic  | ative Den                  | sity:                   | 102dp           | h Co-ordinates:                           | 3883     | 349, 439586 |
| Suitability – l               | ocation and inf                               | rastruct              | ure                                   |                            |          |                            |                         |                 |                                           |          |             |
| (S0) Within a                 | Settlement Bo                                 | undary?               | Yes                                   |                            |          | (S1) Brow                  | nfield / G              | reenfi          | eld?                                      | Brownfi  | eld         |
| (S2) Car parki                | ng?                                           |                       | Yes                                   |                            |          | (S3) Loss                  | of employ               | ment            | land?                                     | Yes      |             |
| (S4) Protected                | l employment                                  | area?                 | No                                    |                            |          | (S5) Open                  | space / s               | ettlen          | nent character?                           | No       |             |
| (S7) Suitable i               | nfrastructure?                                |                       | Yes                                   |                            |          | (S8) Infras                | structure               | capaci          | ty?                                       | Yes      |             |
| (S7/S8) Infras                | tructure comm                                 | ent                   | Connect to ex                         | isting netv                | vorks.   |                            |                         |                 |                                           |          |             |
| Suitability – e               | nvironment ar                                 | nd herita             | ge                                    |                            |          |                            |                         |                 |                                           |          |             |
| (S9) Contamir                 | ation?                                        | Yes                   |                                       |                            |          | (S10) Top                  | ography:                |                 | Flat                                      |          |             |
| (S11) Flooding<br>zone:       | g issues / Flood                              | l Not v<br>site.      | vithin an ident                       | ified Flood                | Zone.    | No other f                 | lood risk i             | ssues           | identified on                             | Flood Zo | ne 1        |
| (S28) Conserv                 | ation Area:                                   | No                    |                                       | 0.3                        | 155km    | (S29) Liste                | ed Buildin              | g:              | No                                        |          | 0.313km     |
| (S30) Schedul                 | ed Monument                                   | : No                  |                                       | 1.3                        | 175km    | (S31) Arch                 | naeology:               |                 | Potential                                 |          |             |
| (S32) TPO:                    |                                               | No                    |                                       | 0.0                        | 069km    | (S37) Poo                  | r air quali             | ty:             | No                                        |          |             |
| (S33) Ecology:                |                                               | None                  | dentified                             |                            |          | (S34) Nati<br>Designati    |                         | rvatio          | <b>n</b> No                               |          | 0.654km     |
| (S33/S34) Nat<br>environment  |                                               | by an                 |                                       | _                          |          |                            |                         |                 | ear this site. The<br>ricultural classifi |          |             |
| (S35/S36) Bac                 | neighbour us                                  | es No ba              | ad neighbourir                        | ng uses - sit              | te mair  | nly surroun                | ided by re              | sident          | ial development                           | . New de | velopment   |
| and impact or                 | surround are                                  | a: unlik              | ely to have an                        | impact on                  | the sur  | _                          |                         |                 |                                           |          |             |
| (S39) Coal Mii                | <u> </u>                                      | Poter                 |                                       |                            |          | (S40) Min                  | eral Safeg              | guardi          | ng Area (MSA):                            | No       |             |
|                               | istance to serv                               | vices (km             |                                       |                            |          |                            |                         |                 |                                           |          |             |
| (S12) Railway                 |                                               |                       | 0.417 <b>(S13)</b> B                  |                            |          |                            |                         |                 | ) Bus stop frequ                          | -        | <15 mins    |
| (S14) Primary                 |                                               |                       | 0.638 <b>(S15) S</b>                  | -                          | school:  |                            |                         |                 | Sports/leisure c                          |          | 0.344       |
| (S17) Doctors                 |                                               |                       | 1.201 (S18) F                         |                            |          |                            |                         | -               | Town / Local ce                           | ntre:    | 0.336       |
| (S20) Superm                  |                                               |                       | 1.598 <b>(S21)</b> I                  |                            |          | <b> :</b>                  |                         |                 | Public house:                             |          | 0.385       |
| (S23) Corner s                | nop:                                          |                       | 0.058 <b>(S24)</b> P                  |                            |          |                            |                         | 1               | Open space:                               |          | 0.020       |
| (S26) PROW:                   |                                               |                       | 0.104 <b>(S27) C</b>                  | ycie route                 | :        |                            | 0.000                   |                 |                                           |          |             |
| Availability                  |                                               |                       | NI-                                   |                            |          | /A2\\/-b:                  |                         |                 | `l                                        |          |             |
| (A1) Access is                |                                               |                       | No<br>No                              | •                          |          | (A2) Vehic                 |                         |                 | iood                                      |          |             |
|                               | splays / highw                                | ays issue             | •                                     |                            |          | (A4) In us                 | er                      | <u> </u>        | lo                                        |          |             |
| (A5) Ownersh<br>Achievability | ıh:                                           |                       | 1 owner                               | - Private                  |          |                            |                         |                 |                                           |          |             |
| (V1) Competi                  | na land neo                                   | No                    |                                       |                            |          | (V2) Mark                  | ot Attract              | tiveno          | ss? Medium                                |          |             |
| (V3) Viable?                  | ig iailu use:                                 | Not Viak              |                                       |                            |          | (V3) Viabi                 |                         |                 | Scheme 13                                 |          |             |
| Comments:                     | The Councill                                  |                       |                                       | sts that this              | s type ( |                            | -                       |                 | ole to develop. T                         |          | as a        |
| comments.                     | number of co<br>the site has p<br>timescales. | ontamina<br>oreviousl | ation issues that<br>y indicated that | at need to<br>at the curre | be reso  | olved before<br>nomic circ | re develor<br>cumstance | oment<br>es are | can be undertal                           | ken. The | owner of    |
| Constraints:                  |                                               | ed site - r           | emediation w                          | orks requir                | ed. Pot  | ential eco                 | nomic issu              | ues.            |                                           |          |             |
| Timescales (N                 | lo. dwellings)                                |                       |                                       |                            |          |                            |                         |                 |                                           |          |             |
|                               |                                               |                       | Five Year Per                         | riod                       |          |                            |                         |                 | 6-10 Years                                | 11-      | 15 Years    |