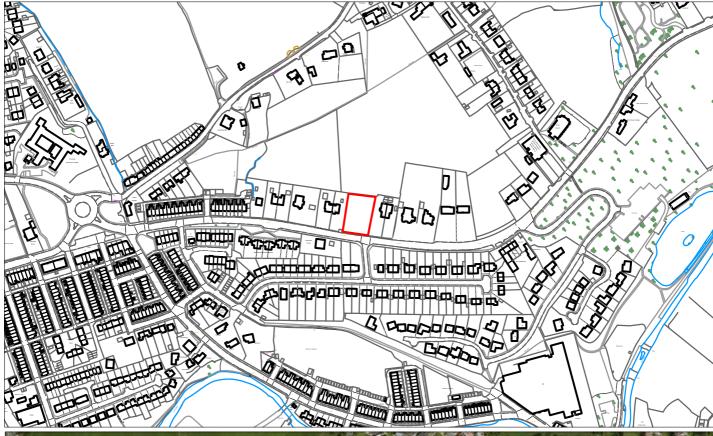

| Site Details                             |                  |                   | •                             |                                  |                |                     |           |                                                             |           |            |
|------------------------------------------|------------------|-------------------|-------------------------------|----------------------------------|----------------|---------------------|-----------|-------------------------------------------------------------|-----------|------------|
| Site Ref: 1053                           | Site Na          | <b>ame:</b> Sprin | g Gardens M                   | ill, Green Roa                   | ad             |                     | Set       | ttlement: C                                                 | Colne     |            |
| Postcode Sector: B                       | B88 W            | <b>/ard:</b> Wate | rside Ward                    | Plann                            | ing Ap         | p: N/A              | SH        | LAA Typology: R                                             | RCB       |            |
| Site Area (gross):                       | 3.11ha <b>Ir</b> | ndicative No      | . Dwellings:                  | 207 India                        | ative I        | Density:            | 66dph     | Co-ordinates:                                               | 3888      | 65, 439601 |
| Suitability – location                   | on and infra     | structure         |                               |                                  |                |                     |           |                                                             |           |            |
| (S0) Within a Settle                     |                  |                   |                               |                                  | (S1) B         | rownfield / G       | reenfiel  | d? E                                                        | Brownfie  | eld        |
| (S2) Car parking?                        |                  | Yes               |                               |                                  | (S3) Lo        | oss of employ       | ment la   | nd? Y                                                       | ⁄es       |            |
| (S4) Protected emp                       | loyment are      | ea? No            |                               |                                  | (S5) O         | pen space / s       | ettleme   | nt character?                                               | No        |            |
| (S7) Suitable infras                     | tructure?        | Yes               |                               |                                  | (S8) In        | frastructure        | capacity  | <b>/?</b> F                                                 | Partial   |            |
| (S7/S8) Infrastructu                     | ire commen       | nt Conn           | ect to existin                | g networks.                      |                |                     |           |                                                             |           |            |
| Suitability – enviro                     | nment and        | heritage          |                               |                                  |                |                     |           |                                                             |           |            |
| (S9) Contamination                       | 1?               | Within 250        | m buffer                      |                                  | (S10)          | Гороgraphy:         |           | Flat                                                        |           |            |
| (S11) Flooding issue zone:               | es / Flood       | In Flood Zo       | nes 2 and 3.                  |                                  |                |                     |           | F                                                           | lood Zoı  | nes 2 & 3  |
| (S28) Conservation                       | Area:            | No                |                               | 0.250km                          | (S29) I        | isted Buildin       | g:        | No                                                          |           | 0.100km    |
| (S30) Scheduled M                        | onument:         | No                |                               | 1.186km                          | (S31) <i>i</i> | Archaeology:        |           | Yes                                                         |           |            |
| (S32) TPO:                               |                  | Partial           |                               | 0.002km                          | (S37) I        | Poor air quali      | ty:       | No                                                          |           |            |
| (S33) Ecology:                           |                  |                   | d by an area<br>nterest (LERI |                                  | ٠,             | Nature Consenation: | rvation   | No                                                          |           | 1.400km    |
| (S33/S34) Natural environment comn       | nent:            |                   | of ecological                 | _                                |                |                     |           | near this site. Thultural classificat                       |           |            |
| (S35/S36) Bad neig<br>and impact on surr |                  | _                 | _                             | - site adjacen<br>act on the sur |                |                     | and ope   | n space. New de                                             | velopm    | ent        |
| (S39) Coal Mining:                       |                  | Potential         |                               |                                  | (S40) I        | Mineral Safeg       | guarding  | <b>Area (MSA)</b> : N                                       | lo        |            |
| Suitability – distan                     | ce to service    | es (km)           |                               |                                  |                |                     |           |                                                             |           |            |
| (S12) Railway statio                     | on:              | 0.760             | (S13) Bus s                   | top:                             |                | 0.076               | (S13a) E  | Bus stop frequer                                            | ncy:      | <15 mins   |
| (S14) Primary school                     | ol:              | 0.623             | ( <b>S15) Seco</b> r          | ndary school:                    |                | 1.300               | (S16) Sp  | oorts/leisure cer                                           | ntre:     | 0.760      |
| (S17) Doctors:                           |                  | 0.600             | (S18) Hosp                    | ital:                            |                | 3.200               | (S19) To  | own / Local cent                                            | tre:      | 0.300      |
| (S20) Supermarket,                       | /store:          | 1.800             | (S21) Emp                     | loyment area                     | :              | 0.300               | (S22) Pu  | ublic house:                                                |           | 0.216      |
| (S23) Corner shop:                       |                  | 0.380             | 6 (S24) Post                  | Office:                          |                | 0.590               | (S25) O   | pen space:                                                  |           | 0.000      |
| (S26) PROW:                              |                  | 0.093             | (S27) Cycle                   | route:                           |                | 0.247               |           |                                                             |           |            |
| Availability                             |                  |                   |                               |                                  |                |                     |           |                                                             |           |            |
| (A1) Access issues?                      |                  | 1                 | No                            |                                  | (A2) V         | ehicular acce       | ss: Go    | od                                                          |           |            |
| (A3) Visibility splay                    | s / highway      | s issues?         | Adequate                      |                                  | (A4) Ir        | use?                | Yes       | 5                                                           |           |            |
| (A5) Ownership?                          |                  | 1                 | L owner - Priv                | vate                             |                |                     |           |                                                             |           |            |
| Achievability                            |                  |                   |                               |                                  |                |                     |           |                                                             |           |            |
| (V1) Competing lan                       | d use? No        | 0                 |                               |                                  | (V2) N         | larket Attract      | tiveness  | ? Low                                                       |           |            |
| (V3) Viable?                             | No               | ot Viable         |                               |                                  | (V3) V         | iability Mode       | l Ref:    | Scheme 17                                                   |           |            |
| is c                                     | onsolidating     | g their premi     | ises and has i                | indicated the                    | ir inter       | ition to releas     | se the si | e to develop. The<br>te for housing. T<br>he progress of th | he mill l | building   |
| Constraints: Pot                         | tential econd    | omic issues.      |                               |                                  |                |                     |           |                                                             |           |            |
| Timescales (No. dv                       | vellings)        |                   |                               |                                  |                |                     |           |                                                             |           |            |
|                                          |                  |                   | Year Period                   |                                  |                |                     |           | 6-10 Years                                                  | 11-1      | 15 Years   |
| 2014/15                                  | 2015/1           | 6 2               | 2016/17                       | 2017/1                           | 8              | 2018/19             |           | 2019-24                                                     | _         | 24-29      |
| 0                                        | 0                |                   | 0                             | 0                                |                | 0                   |           | 0                                                           |           | 207        |

Site Name: Spring Gardens Mill, Green Road

**Location:** Colne Site Ref: 1053

**Site Area:** 3.11 ha **Grid Ref:** SD 388 439

| Site Details                           | Cit - N       |             | II. NAIII. Conne                    | D   / C        | Carala         | DI              |         |                                            | Calaa    |             |
|----------------------------------------|---------------|-------------|-------------------------------------|----------------|----------------|-----------------|---------|--------------------------------------------|----------|-------------|
| Site Ref: 1052                         | Site N        |             | ilk Mill, Green                     |                |                |                 |         |                                            | Colne    |             |
| Postcode Sector:                       |               |             | terside Ward                        |                |                | p: N/A          |         | ILAA Typology:                             |          | 620 420600  |
| Site Area (gross):                     |               |             | lo. Dwellings:                      | 101 Indic      | ative I        | Density:        | 34dph   | Co-ordinates:                              | 388      | 630, 439689 |
| Suitability – locati                   |               |             |                                     |                | /C1\ D         | verruefield / C |         | 143                                        | Duarring | i a l al    |
| (S0) Within a Settl                    | ement Boun    |             |                                     |                | -              | rownfield / G   |         |                                            | Brownf   | ieia        |
| (S2) Car parking?                      |               | Yes         | j<br>                               |                |                | oss of employ   |         |                                            | Yes      |             |
| (S4) Protected em                      | • •           |             |                                     |                |                |                 |         | ent character?                             |          |             |
| (S7) Suitable infra                    |               | Yes         |                                     |                | (58) In        | frastructure    | capacit | y?                                         | Partial  |             |
| (S7/S8) Infrastruct                    |               |             | nnect to existin                    | ig networks.   |                |                 |         |                                            |          |             |
| Suitability – envir                    |               |             | 50 le ff                            |                | (640)          | <b>.</b>        |         | Carable alama /                            |          | •           |
| (S9) Contaminatio                      |               |             | 50m buffer                          |                |                | Γopography:     |         | Gentle slope /                             |          |             |
| (S11) Flooding issuzone:               | ies / Flood   |             | te in Flood Zon<br>ditional floodri |                |                |                 |         |                                            | Flood Zo | ones 2 & 3  |
| (S28) Conservation                     | n Area:       | No          |                                     | 0.136km        | (S29) I        | Listed Buildin  | g:      | No                                         |          | 0.260km     |
| (S30) Scheduled N                      | lonument:     | No          |                                     | 1.243km        | (S31) <i>i</i> | Archaeology:    |         | Yes                                        |          |             |
| (S32) TPO:                             |               | No          |                                     | 0.092km        | (S37) I        | Poor air quali  | ty:     | No                                         |          |             |
| (S33) Ecology:                         |               |             | red by an area<br>Il interest (LER  |                |                | Nature Conse    | rvatior | n No                                       |          | 0.880km     |
| (S33/S34) Natural environment com      |               |             | a of ecological                     | _              |                |                 |         | r near this site. T<br>cultural classifica |          |             |
| (S35/S36) Bad nei<br>and impact on sur | -             | _           | hbouring uses<br>to have an imp     | -              |                |                 | and ope | en space. New d                            | evelopn  | nent        |
| (S39) Coal Mining:                     |               | Potential   |                                     |                | (S40) I        | Mineral Safeg   | guardin | g Area (MSA):                              | No       |             |
| Suitability – dista                    | nce to servic | es (km)     |                                     |                |                |                 |         |                                            |          |             |
| (S12) Railway stat                     | ion:          | 0.4         | 45 <b>(S13) Bus s</b>               | top:           |                | 0.100           | (S13a)  | Bus stop freque                            | ency:    | <15 mins    |
| (S14) Primary scho                     | ool:          | 0.8         | 350 <b>(S15) Seco</b> i             | ndary school:  |                | 1.300           | (S16) S | ports/leisure ce                           | entre:   | 0.450       |
| (S17) Doctors:                         |               | 0.8         | 800 <b>(S18) Hosp</b>               | ital:          |                | 3.200           | (S19) T | own / Local cer                            | tre:     | 0.200       |
| (S20) Supermarke                       | t/store:      | 1.8         | 300 <b>(S21) Emp</b>                | loyment area   | :              | 0.200           | (S22) F | Public house:                              |          | 0.326       |
| (S23) Corner shop                      | :             | 0.4         | 46 <b>(S24) Post</b>                | Office:        |                | 0.759           | (S25) C | Open space:                                |          | 0.000       |
| (S26) PROW:                            |               | 0.1         | .81 <b>(S27) Cycle</b>              | route:         |                | 0.113           |         |                                            |          |             |
| Availability                           |               |             |                                     |                |                |                 |         |                                            |          |             |
| (A1) Access issues                     | ?             |             | No                                  |                | (A2) V         | ehicular acce   | ss: G   | ood                                        |          |             |
| (A3) Visibility spla                   | ys / highway  | s issues?   | Adequate                            |                | (A4) Ir        | ı use?          | Pa      | ırtial                                     |          |             |
| (A5) Ownership?                        |               |             | 1 owner - Pri                       | vate           |                |                 |         |                                            |          |             |
| Achievability                          |               |             |                                     |                |                |                 |         |                                            |          |             |
| (V1) Competing la                      | nd use? N     | 0           |                                     |                | (V2) N         | 1arket Attrac   | tivenes | s? Low                                     |          |             |
| (V3) Viable?                           | N             | ot Viable   |                                     |                | (V3) V         | iability Mode   | l Ref:  | Scheme 17                                  |          |             |
| is                                     | consolidating | g their pre |                                     | indicated thei | ir inter       | ntion to releas |         | e to develop. The ite for housing.         |          |             |
| Constraints: Po                        | tential econ  | omic issue  | S.                                  |                |                |                 |         |                                            |          |             |
| Timescales (No. d                      | wellings)     |             |                                     |                |                |                 |         |                                            |          |             |
|                                        |               | Fiv         | e Year Period                       |                |                |                 |         | 6-10 Years                                 | 11-      | -15 Years   |
| 2014/15                                | 2015/1        | .6          | 2016/17                             | 2017/1         | 8              | 2018/19         | )       | 2019-24                                    | 2        | .024-29     |
| 0                                      | 0             |             | 0                                   | 0              |                | 0               |         | 0                                          |          | 101         |