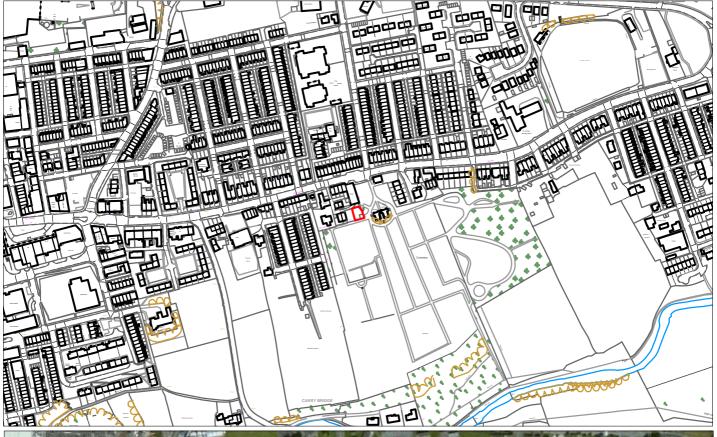

Site Name: Spring Gardens Mill, Green Road

**Location:** Colne Site Ref: 1053

**Site Area:** 3.11 ha **Grid Ref:** SD 388 439

| Site Details                           | Cit - N       |             | II. NAIII. Conne                    | D   / C        | Carala         | DI              |         |                                            | Calaa    |             |
|----------------------------------------|---------------|-------------|-------------------------------------|----------------|----------------|-----------------|---------|--------------------------------------------|----------|-------------|
| Site Ref: 1052                         | Site N        |             | ilk Mill, Green                     |                |                |                 |         |                                            | Colne    |             |
| Postcode Sector:                       |               |             | terside Ward                        |                |                | p: N/A          |         | ILAA Typology:                             |          | 620 420600  |
| Site Area (gross):                     |               |             | lo. Dwellings:                      | 101 Indic      | ative I        | Density:        | 34dph   | Co-ordinates:                              | 388      | 630, 439689 |
| Suitability – locati                   |               |             |                                     |                | /C1\ D         | verruefield / C |         | 143                                        | Duarring | i a l al    |
| (S0) Within a Settl                    | ement Boun    |             |                                     |                | -              | rownfield / G   |         |                                            | Brownf   | ieia        |
| (S2) Car parking?                      |               | Yes         | j<br>                               |                |                | oss of employ   |         |                                            | Yes      |             |
| (S4) Protected em                      | • •           |             |                                     |                |                |                 |         | ent character?                             |          |             |
| (S7) Suitable infra                    |               | Yes         |                                     |                | (58) In        | frastructure    | capacit | y?                                         | Partial  |             |
| (S7/S8) Infrastruct                    |               |             | nnect to existin                    | ig networks.   |                |                 |         |                                            |          |             |
| Suitability – envir                    |               |             | 50 le ff                            |                | (640)          | <b>.</b>        |         | Carable alama /                            |          | •           |
| (S9) Contaminatio                      |               |             | 50m buffer                          |                |                | Γopography:     |         | Gentle slope /                             |          |             |
| (S11) Flooding issuzone:               | ies / Flood   |             | te in Flood Zon<br>ditional floodri |                |                |                 |         |                                            | Flood Zo | ones 2 & 3  |
| (S28) Conservation                     | n Area:       | No          |                                     | 0.136km        | (S29) I        | Listed Buildin  | g:      | No                                         |          | 0.260km     |
| (S30) Scheduled N                      | lonument:     | No          |                                     | 1.243km        | (S31) <i>i</i> | Archaeology:    |         | Yes                                        |          |             |
| (S32) TPO:                             |               | No          |                                     | 0.092km        | (S37) I        | Poor air quali  | ty:     | No                                         |          |             |
| (S33) Ecology:                         |               |             | red by an area<br>Il interest (LER  |                |                | Nature Conse    | rvatior | n No                                       |          | 0.880km     |
| (S33/S34) Natural environment com      |               |             | a of ecological                     | _              |                |                 |         | r near this site. T<br>cultural classifica |          |             |
| (S35/S36) Bad nei<br>and impact on sur | -             | _           | hbouring uses<br>to have an imp     | -              |                |                 | and ope | en space. New d                            | evelopn  | nent        |
| (S39) Coal Mining:                     |               | Potential   |                                     |                | (S40) I        | Mineral Safeg   | guardin | g Area (MSA):                              | No       |             |
| Suitability – dista                    | nce to servic | es (km)     |                                     |                |                |                 |         |                                            |          |             |
| (S12) Railway stat                     | ion:          | 0.4         | 45 <b>(S13) Bus s</b>               | top:           |                | 0.100           | (S13a)  | Bus stop freque                            | ency:    | <15 mins    |
| (S14) Primary scho                     | ool:          | 0.8         | 350 <b>(S15) Seco</b> i             | ndary school:  |                | 1.300           | (S16) S | ports/leisure ce                           | entre:   | 0.450       |
| (S17) Doctors:                         |               | 0.8         | 800 <b>(S18) Hosp</b>               | ital:          |                | 3.200           | (S19) T | own / Local cer                            | tre:     | 0.200       |
| (S20) Supermarke                       | t/store:      | 1.8         | 300 <b>(S21) Emp</b>                | loyment area   | :              | 0.200           | (S22) F | Public house:                              |          | 0.326       |
| (S23) Corner shop                      | :             | 0.4         | 46 <b>(S24) Post</b>                | Office:        |                | 0.759           | (S25) C | Open space:                                |          | 0.000       |
| (S26) PROW:                            |               | 0.1         | .81 <b>(S27) Cycle</b>              | route:         |                | 0.113           |         |                                            |          |             |
| Availability                           |               |             |                                     |                |                |                 |         |                                            |          |             |
| (A1) Access issues                     | ?             |             | No                                  |                | (A2) V         | ehicular acce   | ss: G   | ood                                        |          |             |
| (A3) Visibility spla                   | ys / highway  | s issues?   | Adequate                            |                | (A4) Ir        | ı use?          | Pa      | ırtial                                     |          |             |
| (A5) Ownership?                        |               |             | 1 owner - Pri                       | vate           |                |                 |         |                                            |          |             |
| Achievability                          |               |             |                                     |                |                |                 |         |                                            |          |             |
| (V1) Competing la                      | nd use? N     | 0           |                                     |                | (V2) N         | 1arket Attrac   | tivenes | s? Low                                     |          |             |
| (V3) Viable?                           | N             | ot Viable   |                                     |                | (V3) V         | iability Mode   | l Ref:  | Scheme 17                                  |          |             |
| is                                     | consolidating | g their pre |                                     | indicated thei | ir inter       | ntion to releas |         | e to develop. The ite for housing.         |          |             |
| Constraints: Po                        | tential econ  | omic issue  | S.                                  |                |                |                 |         |                                            |          |             |
| Timescales (No. d                      | wellings)     |             |                                     |                |                |                 |         |                                            |          |             |
|                                        |               | Fiv         | e Year Period                       |                |                |                 |         | 6-10 Years                                 | 11-      | -15 Years   |
| 2014/15                                | 2015/1        | .6          | 2016/17                             | 2017/1         | 8              | 2018/19         | )       | 2019-24                                    | 2        | .024-29     |
| 0                                      | 0             |             | 0                                   | 0              |                | 0               |         | 0                                          |          | 101         |