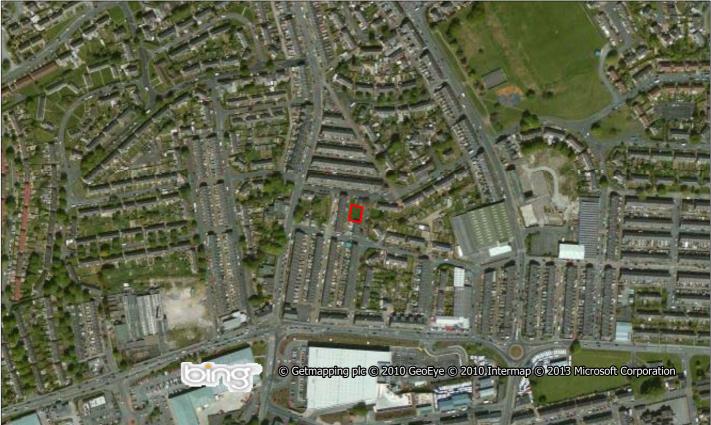

Site Name: Land behind Red Scar Works

**Location:** Colne Site Ref: 480

**Site Area:** 0.7576 ha **Grid Ref:** SD 387 439

2014/15

0

2015/16

0

| Site Details                  |                                               |                       |                                       |                            |          |                            |                         |                 |                                           |          |             |
|-------------------------------|-----------------------------------------------|-----------------------|---------------------------------------|----------------------------|----------|----------------------------|-------------------------|-----------------|-------------------------------------------|----------|-------------|
| Site Ref: 105                 | 9 Site                                        | Name:                 | Green Works                           | , Knotts Lai               | ne       |                            |                         | S               | ettlement:                                | Colne    |             |
| Postcode Sect                 | or: BB88                                      | Ward:                 | Waterside Wa                          | ard                        | Plann    | ing App: 1                 | N/A<br>13/07/074        |                 | HLAA Typology:                            | RCB      |             |
| Site Area (gro                | ss): 0.29ha                                   | Indicati              | ve No. Dwellir                        | ngs: 2                     | 9 Indic  | ative Den                  | sity:                   | 102dp           | h Co-ordinates:                           | 3883     | 349, 439586 |
| Suitability – l               | ocation and inf                               | rastruct              | ure                                   |                            |          |                            |                         |                 |                                           |          |             |
| (S0) Within a                 | Settlement Bo                                 | undary?               | Yes                                   |                            |          | (S1) Brow                  | nfield / G              | reenfi          | eld?                                      | Brownfi  | eld         |
| (S2) Car parki                | ng?                                           |                       | Yes                                   |                            |          | (S3) Loss                  | of employ               | ment            | land?                                     | Yes      |             |
| (S4) Protected                | l employment                                  | area?                 | No                                    |                            |          | (S5) Open                  | space / s               | ettlen          | nent character?                           | No       |             |
| (S7) Suitable i               | nfrastructure?                                |                       | Yes                                   |                            |          | (S8) Infras                | structure               | capaci          | ty?                                       | Yes      |             |
| (S7/S8) Infras                | tructure comm                                 | ent                   | Connect to ex                         | isting netv                | vorks.   |                            |                         |                 |                                           |          |             |
| Suitability – e               | nvironment ar                                 | nd herita             | ge                                    |                            |          |                            |                         |                 |                                           |          |             |
| (S9) Contamir                 | ation?                                        | Yes                   |                                       |                            |          | (S10) Top                  | ography:                |                 | Flat                                      |          |             |
| (S11) Flooding<br>zone:       | g issues / Flood                              | l Not v<br>site.      | vithin an ident                       | ified Flood                | Zone.    | No other f                 | lood risk i             | ssues           | identified on                             | Flood Zo | ne 1        |
| (S28) Conserv                 | ation Area:                                   | No                    |                                       | 0.3                        | 155km    | (S29) Liste                | ed Buildin              | g:              | No                                        |          | 0.313km     |
| (S30) Schedul                 | ed Monument                                   | : No                  |                                       | 1.3                        | 175km    | (S31) Arch                 | naeology:               |                 | Potential                                 |          |             |
| (S32) TPO:                    |                                               | No                    |                                       | 0.0                        | 069km    | (S37) Poo                  | r air quali             | ty:             | No                                        |          |             |
| (S33) Ecology:                |                                               | None                  | dentified                             |                            |          | (S34) Nati<br>Designati    |                         | rvatio          | <b>n</b> No                               |          | 0.654km     |
| (S33/S34) Nat<br>environment  |                                               | by an                 |                                       | _                          |          |                            |                         |                 | ear this site. The<br>ricultural classifi |          |             |
| (S35/S36) Bac                 | neighbour us                                  | es No ba              | ad neighbourir                        | ng uses - sit              | te mair  | nly surroun                | ided by re              | sident          | ial development                           | . New de | velopment   |
| and impact or                 | surround are                                  | a: unlik              | ely to have an                        | impact on                  | the sur  | _                          |                         |                 |                                           |          |             |
| (S39) Coal Mii                | <u> </u>                                      | Poter                 |                                       |                            |          | (S40) Min                  | eral Safeg              | guardi          | ng Area (MSA):                            | No       |             |
|                               | istance to serv                               | vices (km             |                                       |                            |          |                            |                         |                 |                                           |          |             |
| (S12) Railway                 |                                               |                       | 0.417 <b>(S13)</b> B                  |                            |          |                            |                         |                 | ) Bus stop frequ                          | -        | <15 mins    |
| (S14) Primary                 |                                               |                       | 0.638 <b>(S15) S</b>                  | -                          | school:  |                            |                         |                 | Sports/leisure c                          |          | 0.344       |
| (S17) Doctors                 |                                               |                       | 1.201 (S18) F                         |                            |          |                            |                         | -               | Town / Local ce                           | ntre:    | 0.336       |
| (S20) Superm                  |                                               |                       | 1.598 <b>(S21)</b> I                  |                            |          | <b> :</b>                  |                         |                 | Public house:                             |          | 0.385       |
| (S23) Corner s                | nop:                                          |                       | 0.058 <b>(S24)</b> P                  |                            |          |                            |                         | 1               | Open space:                               |          | 0.020       |
| (S26) PROW:                   |                                               |                       | 0.104 <b>(S27) C</b>                  | ycie route                 | :        |                            | 0.000                   |                 |                                           |          |             |
| Availability                  |                                               |                       | NI-                                   |                            |          | /A2\\/-b:                  |                         |                 | `l                                        |          |             |
| (A1) Access is                |                                               |                       | No<br>No                              | •                          |          | (A2) Vehic                 |                         |                 | iood                                      |          |             |
|                               | splays / highw                                | ays issue             | •                                     |                            |          | (A4) In us                 | er                      | <u> </u>        | lo                                        |          |             |
| (A5) Ownersh<br>Achievability | ıh:                                           |                       | 1 owner                               | - Private                  |          |                            |                         |                 |                                           |          |             |
| (V1) Competi                  | na land neo                                   | No                    |                                       |                            |          | (V2) Mark                  | ot Attract              | tiveno          | ss? Medium                                |          |             |
| (V3) Viable?                  | ig iailu use:                                 | Not Viak              |                                       |                            |          | (V3) Viabi                 |                         |                 | Scheme 13                                 |          |             |
| Comments:                     | The Councill                                  |                       |                                       | sts that this              | s type ( |                            | -                       |                 | ole to develop. T                         |          | as a        |
| comments.                     | number of co<br>the site has p<br>timescales. | ontamina<br>oreviousl | ation issues that<br>y indicated that | at need to<br>at the curre | be reso  | olved before<br>nomic circ | re develor<br>cumstance | oment<br>es are | can be undertal                           | ken. The | owner of    |
| Constraints:                  |                                               | ed site - r           | emediation w                          | orks requir                | ed. Pot  | ential eco                 | nomic issu              | ues.            |                                           |          |             |
| Timescales (N                 | lo. dwellings)                                |                       |                                       |                            |          |                            |                         |                 |                                           |          |             |
|                               |                                               |                       | Five Year Per                         | riod                       |          |                            |                         |                 | 6-10 Years                                | 11-      | 15 Years    |