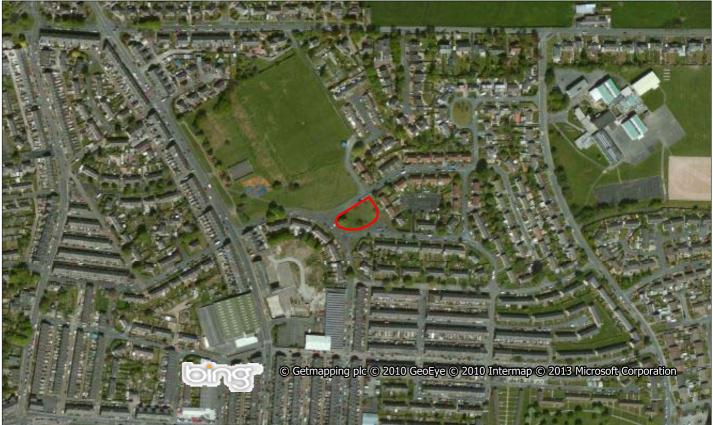

Site Name: Spring Gardens Mill, Green Road

**Location:** Colne Site Ref: 1053

**Site Area:** 3.11 ha **Grid Ref:** SD 388 439

| Site Details                           | Cit - N       |             | II. NAIII. Conne                    | D   / C        | Carala         | DI              |         |                                            | Calaa    |             |
|----------------------------------------|---------------|-------------|-------------------------------------|----------------|----------------|-----------------|---------|--------------------------------------------|----------|-------------|
| Site Ref: 1052                         | Site N        |             | ilk Mill, Green                     |                |                |                 |         |                                            | Colne    |             |
| Postcode Sector:                       |               |             | terside Ward                        |                |                | p: N/A          |         | ILAA Typology:                             |          | 620 420600  |
| Site Area (gross):                     |               |             | lo. Dwellings:                      | 101 Indic      | ative I        | Density:        | 34dph   | Co-ordinates:                              | 388      | 630, 439689 |
| Suitability – locati                   |               |             |                                     |                | /C1\ D         | verruefield / C |         | 143                                        | Duarring | i a l al    |
| (S0) Within a Settl                    | ement Boun    |             |                                     |                | -              | rownfield / G   |         |                                            | Brownf   | ieia        |
| (S2) Car parking?                      |               | Yes         | j<br>                               |                |                | oss of employ   |         |                                            | Yes      |             |
| (S4) Protected em                      | • •           |             |                                     |                |                |                 |         | ent character?                             |          |             |
| (S7) Suitable infra                    |               | Yes         |                                     |                | (58) In        | frastructure    | capacit | y?                                         | Partial  |             |
| (S7/S8) Infrastruct                    |               |             | nnect to existin                    | ig networks.   |                |                 |         |                                            |          |             |
| Suitability – envir                    |               |             | 50 le ff                            |                | (640)          | <b>.</b>        |         | Carable alama /                            |          | •           |
| (S9) Contaminatio                      |               |             | 50m buffer                          |                |                | Γopography:     |         | Gentle slope /                             |          |             |
| (S11) Flooding issuzone:               | ies / Flood   |             | te in Flood Zon<br>ditional floodri |                |                |                 |         |                                            | Flood Zo | ones 2 & 3  |
| (S28) Conservation                     | n Area:       | No          |                                     | 0.136km        | (S29) I        | Listed Buildin  | g:      | No                                         |          | 0.260km     |
| (S30) Scheduled N                      | lonument:     | No          |                                     | 1.243km        | (S31) <i>i</i> | Archaeology:    |         | Yes                                        |          |             |
| (S32) TPO:                             |               | No          |                                     | 0.092km        | (S37) I        | Poor air quali  | ty:     | No                                         |          |             |
| (S33) Ecology:                         |               |             | red by an area<br>Il interest (LER  |                |                | Nature Conse    | rvatior | n No                                       |          | 0.880km     |
| (S33/S34) Natural environment com      |               |             | a of ecological                     | _              |                |                 |         | r near this site. T<br>cultural classifica |          |             |
| (S35/S36) Bad nei<br>and impact on sur | -             | _           | hbouring uses<br>to have an imp     | -              |                |                 | and ope | en space. New d                            | evelopn  | nent        |
| (S39) Coal Mining:                     |               | Potential   |                                     |                | (S40) I        | Mineral Safeg   | guardin | g Area (MSA):                              | No       |             |
| Suitability – dista                    | nce to servic | es (km)     |                                     |                |                |                 |         |                                            |          |             |
| (S12) Railway stat                     | ion:          | 0.4         | 45 <b>(S13) Bus s</b>               | top:           |                | 0.100           | (S13a)  | Bus stop freque                            | ency:    | <15 mins    |
| (S14) Primary scho                     | ool:          | 0.8         | 350 <b>(S15) Seco</b> i             | ndary school:  |                | 1.300           | (S16) S | ports/leisure ce                           | entre:   | 0.450       |
| (S17) Doctors:                         |               | 0.8         | 800 <b>(S18) Hosp</b>               | ital:          |                | 3.200           | (S19) T | own / Local cer                            | tre:     | 0.200       |
| (S20) Supermarke                       | t/store:      | 1.8         | 300 <b>(S21) Emp</b>                | loyment area   | :              | 0.200           | (S22) F | Public house:                              |          | 0.326       |
| (S23) Corner shop                      | :             | 0.4         | 46 <b>(S24) Post</b>                | Office:        |                | 0.759           | (S25) C | Open space:                                |          | 0.000       |
| (S26) PROW:                            |               | 0.1         | .81 <b>(S27) Cycle</b>              | route:         |                | 0.113           |         |                                            |          |             |
| Availability                           |               |             |                                     |                |                |                 |         |                                            |          |             |
| (A1) Access issues                     | ?             |             | No                                  |                | (A2) V         | ehicular acce   | ss: G   | ood                                        |          |             |
| (A3) Visibility spla                   | ys / highway  | s issues?   | Adequate                            |                | (A4) Ir        | ı use?          | Pa      | ırtial                                     |          |             |
| (A5) Ownership?                        |               |             | 1 owner - Pri                       | vate           |                |                 |         |                                            |          |             |
| Achievability                          |               |             |                                     |                |                |                 |         |                                            |          |             |
| (V1) Competing la                      | nd use? N     | 0           |                                     |                | (V2) N         | 1arket Attrac   | tivenes | s? Low                                     |          |             |
| (V3) Viable?                           | N             | ot Viable   |                                     |                | (V3) V         | iability Mode   | l Ref:  | Scheme 17                                  |          |             |
| is                                     | consolidating | g their pre |                                     | indicated thei | ir inter       | ntion to releas |         | e to develop. The ite for housing.         |          |             |
| Constraints: Po                        | tential econ  | omic issue  | S.                                  |                |                |                 |         |                                            |          |             |
| Timescales (No. d                      | wellings)     |             |                                     |                |                |                 |         |                                            |          |             |
|                                        |               | Fiv         | e Year Period                       |                |                |                 |         | 6-10 Years                                 | 11-      | -15 Years   |
| 2014/15                                | 2015/1        | .6          | 2016/17                             | 2017/1         | 8              | 2018/19         | )       | 2019-24                                    | 2        | .024-29     |
| 0                                      | 0             |             | 0                                   | 0              |                | 0               |         | 0                                          |          | 101         |