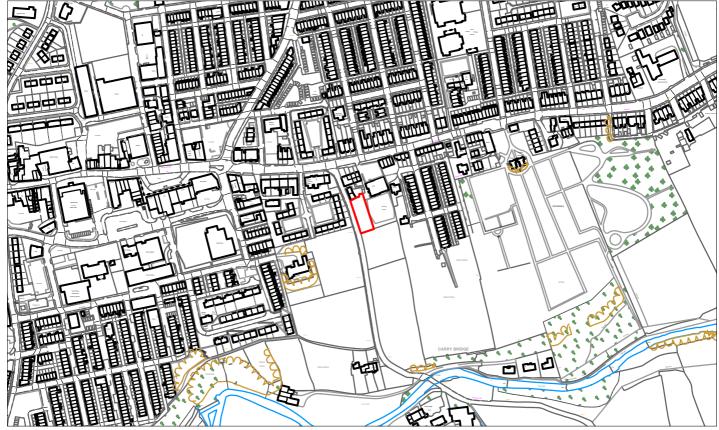

Site Name: Land behind Red Scar Works

**Location:** Colne Site Ref: 480

**Site Area:** 0.7576 ha **Grid Ref:** SD 387 439

2014/15

0

2015/16

0

| Site Details                  |                                               |                       |                                       |                            |          |                            |                         |                 |                                           |          |             |
|-------------------------------|-----------------------------------------------|-----------------------|---------------------------------------|----------------------------|----------|----------------------------|-------------------------|-----------------|-------------------------------------------|----------|-------------|
| Site Ref: 105                 | 9 Site                                        | Name:                 | Green Works                           | , Knotts Lai               | ne       |                            |                         | S               | ettlement:                                | Colne    |             |
| Postcode Sect                 | or: BB88                                      | Ward:                 | Waterside Wa                          | ard                        | Plann    | ing App: 1                 | N/A<br>13/07/074        |                 | HLAA Typology:                            | RCB      |             |
| Site Area (gro                | ss): 0.29ha                                   | Indicati              | ve No. Dwellir                        | ngs: 2                     | 9 Indic  | ative Den                  | sity:                   | 102dp           | h Co-ordinates:                           | 3883     | 349, 439586 |
| Suitability – l               | ocation and inf                               | rastruct              | ure                                   |                            |          |                            |                         |                 |                                           |          |             |
| (S0) Within a                 | Settlement Bo                                 | undary?               | Yes                                   |                            |          | (S1) Brow                  | nfield / G              | reenfi          | eld?                                      | Brownfi  | eld         |
| (S2) Car parki                | ng?                                           |                       | Yes                                   |                            |          | (S3) Loss                  | of employ               | ment            | land?                                     | Yes      |             |
| (S4) Protected                | l employment                                  | area?                 | No                                    |                            |          | (S5) Open                  | space / s               | ettlen          | nent character?                           | No       |             |
| (S7) Suitable i               | nfrastructure?                                |                       | Yes                                   |                            |          | (S8) Infras                | structure               | capaci          | ty?                                       | Yes      |             |
| (S7/S8) Infras                | tructure comm                                 | ent                   | Connect to ex                         | isting netv                | vorks.   |                            |                         |                 |                                           |          |             |
| Suitability – e               | nvironment ar                                 | nd herita             | ge                                    |                            |          |                            |                         |                 |                                           |          |             |
| (S9) Contamir                 | ation?                                        | Yes                   |                                       |                            |          | (S10) Top                  | ography:                |                 | Flat                                      |          |             |
| (S11) Flooding<br>zone:       | g issues / Flood                              | l Not v<br>site.      | vithin an ident                       | ified Flood                | Zone.    | No other f                 | lood risk i             | ssues           | identified on                             | Flood Zo | ne 1        |
| (S28) Conserv                 | ation Area:                                   | No                    |                                       | 0.3                        | 155km    | (S29) Liste                | ed Buildin              | g:              | No                                        |          | 0.313km     |
| (S30) Schedul                 | ed Monument                                   | : No                  |                                       | 1.3                        | 175km    | (S31) Arch                 | naeology:               |                 | Potential                                 |          |             |
| (S32) TPO:                    |                                               | No                    |                                       | 0.0                        | 069km    | (S37) Poo                  | r air quali             | ty:             | No                                        |          |             |
| (S33) Ecology:                |                                               | None                  | dentified                             |                            |          | (S34) Nati<br>Designati    |                         | rvatio          | <b>n</b> No                               |          | 0.654km     |
| (S33/S34) Nat<br>environment  |                                               | by an                 |                                       | _                          |          |                            |                         |                 | ear this site. The<br>ricultural classifi |          |             |
| (S35/S36) Bac                 | neighbour us                                  | es No ba              | ad neighbourir                        | ng uses - sit              | te mair  | nly surroun                | ided by re              | sident          | ial development                           | . New de | velopment   |
| and impact or                 | surround are                                  | a: unlik              | ely to have an                        | impact on                  | the sur  | _                          |                         |                 |                                           |          |             |
| (S39) Coal Mii                | <u> </u>                                      | Poter                 |                                       |                            |          | (S40) Min                  | eral Safeg              | guardi          | ng Area (MSA):                            | No       |             |
|                               | istance to serv                               | vices (km             |                                       |                            |          |                            |                         |                 |                                           |          |             |
| (S12) Railway                 |                                               |                       | 0.417 <b>(S13)</b> B                  |                            |          |                            |                         |                 | ) Bus stop frequ                          | -        | <15 mins    |
| (S14) Primary                 |                                               |                       | 0.638 <b>(S15) S</b>                  | -                          | school:  |                            |                         |                 | Sports/leisure c                          |          | 0.344       |
| (S17) Doctors                 |                                               |                       | 1.201 (S18) F                         |                            |          |                            |                         | -               | Town / Local ce                           | ntre:    | 0.336       |
| (S20) Superm                  |                                               |                       | 1.598 <b>(S21)</b> I                  |                            |          | <b> :</b>                  |                         |                 | Public house:                             |          | 0.385       |
| (S23) Corner s                | nop:                                          |                       | 0.058 <b>(S24)</b> P                  |                            |          |                            |                         | 1               | Open space:                               |          | 0.020       |
| (S26) PROW:                   |                                               |                       | 0.104 <b>(S27) C</b>                  | ycie route                 | :        |                            | 0.000                   |                 |                                           |          |             |
| Availability                  |                                               |                       | NI-                                   |                            |          | /A2\\/-b:                  |                         |                 | `l                                        |          |             |
| (A1) Access is                |                                               |                       | No<br>No                              | •                          |          | (A2) Vehic                 |                         |                 | iood                                      |          |             |
|                               | splays / highw                                | ays issue             | •                                     |                            |          | (A4) In us                 | er                      | <u> </u>        | lo                                        |          |             |
| (A5) Ownersh<br>Achievability | ıh:                                           |                       | 1 owner                               | - Private                  |          |                            |                         |                 |                                           |          |             |
| (V1) Competi                  | na land neo                                   | No                    |                                       |                            |          | (V2) Mark                  | ot Attract              | tiveno          | ss? Medium                                |          |             |
| (V3) Viable?                  | ig iailu use:                                 | Not Viak              |                                       |                            |          | (V3) Viabi                 |                         |                 | Scheme 13                                 |          |             |
| Comments:                     | The Councill                                  |                       |                                       | sts that this              | s type ( |                            | -                       |                 | ole to develop. T                         |          | as a        |
| comments.                     | number of co<br>the site has p<br>timescales. | ontamina<br>oreviousl | ation issues that<br>y indicated that | at need to<br>at the curre | be reso  | olved before<br>nomic circ | re develor<br>cumstance | oment<br>es are | can be undertal                           | ken. The | owner of    |
| Constraints:                  |                                               | ed site - r           | emediation w                          | orks requir                | ed. Pot  | ential eco                 | nomic issu              | ues.            |                                           |          |             |
| Timescales (N                 | lo. dwellings)                                |                       |                                       |                            |          |                            |                         |                 |                                           |          |             |
|                               |                                               |                       | Five Year Per                         | riod                       |          |                            |                         |                 | 6-10 Years                                | 11-      | 15 Years    |