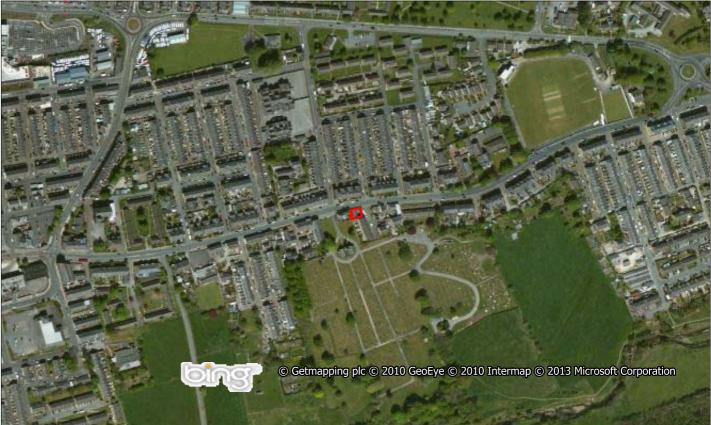

Site Name: Land behind Red Scar Works

**Location:** Colne Site Ref: 480

**Site Area:** 0.7576 ha **Grid Ref:** SD 387 439

2014/15

0

2015/16

0

| Site Details                  |                                               |                       |                                       |                            |          |                            |                         |                 |                                           |          |             |
|-------------------------------|-----------------------------------------------|-----------------------|---------------------------------------|----------------------------|----------|----------------------------|-------------------------|-----------------|-------------------------------------------|----------|-------------|
| Site Ref: 105                 | 9 Site                                        | Name:                 | Green Works                           | , Knotts Lai               | ne       |                            |                         | S               | ettlement:                                | Colne    |             |
| Postcode Sect                 | or: BB88                                      | Ward:                 | Waterside Wa                          | ard                        | Plann    | ing App: 1                 | N/A<br>13/07/074        |                 | HLAA Typology:                            | RCB      |             |
| Site Area (gro                | ss): 0.29ha                                   | Indicati              | ve No. Dwellir                        | ngs: 2                     | 9 Indic  | ative Den                  | sity:                   | 102dp           | h Co-ordinates:                           | 3883     | 349, 439586 |
| Suitability – l               | ocation and inf                               | rastruct              | ure                                   |                            |          |                            |                         |                 |                                           |          |             |
| (S0) Within a                 | Settlement Bo                                 | undary?               | Yes                                   |                            |          | (S1) Brow                  | nfield / G              | reenfi          | eld?                                      | Brownfi  | eld         |
| (S2) Car parki                | ng?                                           |                       | Yes                                   |                            |          | (S3) Loss                  | of employ               | ment            | land?                                     | Yes      |             |
| (S4) Protected                | l employment                                  | area?                 | No                                    |                            |          | (S5) Open                  | space / s               | ettlen          | nent character?                           | No       |             |
| (S7) Suitable i               | nfrastructure?                                |                       | Yes                                   |                            |          | (S8) Infras                | structure               | capaci          | ty?                                       | Yes      |             |
| (S7/S8) Infras                | tructure comm                                 | ent                   | Connect to ex                         | isting netv                | vorks.   |                            |                         |                 |                                           |          |             |
| Suitability – e               | nvironment ar                                 | nd herita             | ge                                    |                            |          |                            |                         |                 |                                           |          |             |
| (S9) Contamir                 | ation?                                        | Yes                   |                                       |                            |          | (S10) Top                  | ography:                |                 | Flat                                      |          |             |
| (S11) Flooding<br>zone:       | g issues / Flood                              | l Not v<br>site.      | vithin an ident                       | ified Flood                | Zone.    | No other f                 | lood risk i             | ssues           | identified on                             | Flood Zo | ne 1        |
| (S28) Conserv                 | ation Area:                                   | No                    |                                       | 0.3                        | 155km    | (S29) Liste                | ed Buildin              | g:              | No                                        |          | 0.313km     |
| (S30) Schedul                 | ed Monument                                   | : No                  |                                       | 1.3                        | 175km    | (S31) Arch                 | naeology:               |                 | Potential                                 |          |             |
| (S32) TPO:                    |                                               | No                    |                                       | 0.0                        | 069km    | (S37) Poo                  | r air quali             | ty:             | No                                        |          |             |
| (S33) Ecology:                |                                               | None                  | dentified                             |                            |          | (S34) Nati<br>Designati    |                         | rvatio          | <b>n</b> No                               |          | 0.654km     |
| (S33/S34) Nat<br>environment  |                                               | by an                 |                                       | _                          |          |                            |                         |                 | ear this site. The<br>ricultural classifi |          |             |
| (S35/S36) Bac                 | neighbour us                                  | es No ba              | ad neighbourir                        | ng uses - sit              | te mair  | nly surroun                | ided by re              | sident          | ial development                           | . New de | velopment   |
| and impact or                 | surround are                                  | a: unlik              | ely to have an                        | impact on                  | the sur  | _                          |                         |                 |                                           |          |             |
| (S39) Coal Mii                | <u> </u>                                      | Poter                 |                                       |                            |          | (S40) Min                  | eral Safeg              | guardi          | ng Area (MSA):                            | No       |             |
|                               | istance to serv                               | vices (km             |                                       |                            |          |                            |                         |                 |                                           |          |             |
| (S12) Railway                 |                                               |                       | 0.417 <b>(S13)</b> B                  |                            |          |                            |                         |                 | ) Bus stop frequ                          | -        | <15 mins    |
| (S14) Primary                 |                                               |                       | 0.638 <b>(S15) S</b>                  | -                          | school:  |                            |                         |                 | Sports/leisure c                          |          | 0.344       |
| (S17) Doctors                 |                                               |                       | 1.201 (S18) F                         |                            |          |                            |                         | -               | Town / Local ce                           | ntre:    | 0.336       |
| (S20) Superm                  |                                               |                       | 1.598 <b>(S21)</b> I                  |                            |          | <b> :</b>                  |                         |                 | Public house:                             |          | 0.385       |
| (S23) Corner s                | nop:                                          |                       | 0.058 <b>(S24)</b> P                  |                            |          |                            |                         | 1               | Open space:                               |          | 0.020       |
| (S26) PROW:                   |                                               |                       | 0.104 <b>(S27) C</b>                  | ycie route                 | :        |                            | 0.000                   |                 |                                           |          |             |
| Availability                  |                                               |                       | NI-                                   |                            |          | /A2\\/-b:                  |                         |                 | `l                                        |          |             |
| (A1) Access is                |                                               |                       | No<br>No                              | •                          |          | (A2) Vehic                 |                         |                 | iood                                      |          |             |
|                               | splays / highw                                | ays issue             | •                                     |                            |          | (A4) In us                 | er                      | <u> </u>        | lo                                        |          |             |
| (A5) Ownersh<br>Achievability | ıh:                                           |                       | 1 owner                               | - Private                  |          |                            |                         |                 |                                           |          |             |
| (V1) Competi                  | na land neo                                   | No                    |                                       |                            |          | (V2) Mark                  | ot Attract              | tiveno          | ss? Medium                                |          |             |
| (V3) Viable?                  | ig iailu use:                                 | Not Viak              |                                       |                            |          | (V3) Viabi                 |                         |                 | Scheme 13                                 |          |             |
| Comments:                     | The Councill                                  |                       |                                       | sts that this              | s type ( |                            | -                       |                 | ole to develop. T                         |          | as a        |
| comments.                     | number of co<br>the site has p<br>timescales. | ontamina<br>oreviousl | ation issues that<br>y indicated that | at need to<br>at the curre | be reso  | olved before<br>nomic circ | re develor<br>cumstance | oment<br>es are | can be undertal                           | ken. The | owner of    |
| Constraints:                  |                                               | ed site - r           | emediation w                          | orks requir                | ed. Pot  | ential eco                 | nomic issu              | ues.            |                                           |          |             |
| Timescales (N                 | lo. dwellings)                                |                       |                                       |                            |          |                            |                         |                 |                                           |          |             |
|                               |                                               |                       | Five Year Per                         | riod                       |          |                            |                         |                 | 6-10 Years                                | 11-      | 15 Years    |