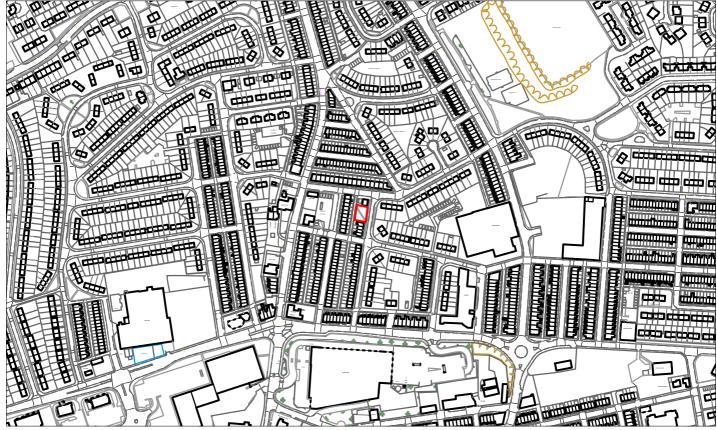

Site Name: Walk Mill, Green Road / Spring Gardens Road

**Location:** Colne Site Ref: 1052

**Site Area:** 2.99 ha **Grid Ref:** SD 388 439

| Site Details                                                |                                                               |                                                              |                                                           |                                                 |                                                           |                                                                                   |             |           |
|-------------------------------------------------------------|---------------------------------------------------------------|--------------------------------------------------------------|-----------------------------------------------------------|-------------------------------------------------|-----------------------------------------------------------|-----------------------------------------------------------------------------------|-------------|-----------|
| Site Ref: 480                                               | Site Name:                                                    |                                                              |                                                           |                                                 |                                                           |                                                                                   | Colne       |           |
| Postcode Sector: E                                          |                                                               | Waterside Ward                                               |                                                           | ing App: 1                                      |                                                           | SHLAA Typology: \                                                                 |             |           |
| Site Area (gross):                                          |                                                               | tive No. Dwelling                                            | s: 39 Indi                                                | cative Den                                      | sity: 52dp                                                | h Co-ordinates:                                                                   | 38797       | 73, 43939 |
| Suitability – location                                      | on and infrastruc                                             | ture                                                         |                                                           |                                                 |                                                           |                                                                                   |             |           |
| (S0) Within a Settle                                        | ement Boundary                                                | ? Yes                                                        |                                                           | (S1) Brow                                       | nfield / Greent                                           | field?                                                                            | Greenfiel   | .d        |
| (S2) Car parking?                                           |                                                               | Yes                                                          |                                                           | (S3) Loss                                       | of employment                                             | t land?                                                                           | No          |           |
| (S4) Protected emp                                          | oloyment area?                                                | No                                                           |                                                           | (S5) Open                                       | space / settle                                            | ment character?                                                                   | No          |           |
| (S7) Suitable infras                                        | tructure?                                                     | No                                                           |                                                           | (S8) Infras                                     | tructure capac                                            | city?                                                                             | No          |           |
| (S7/S8) Infrastruct                                         | ure comment                                                   | Connect to exis                                              | ting networks.                                            |                                                 |                                                           |                                                                                   |             |           |
| Suitability – enviro                                        | nment and herit                                               | age                                                          |                                                           |                                                 |                                                           |                                                                                   |             |           |
| (S9) Contamination                                          | n? Nor                                                        | ne identified                                                |                                                           | (S10) Top                                       | ography:                                                  | Flat                                                                              |             |           |
| (S11) Flooding issu zone:                                   | es / Flood Site                                               | in Flood Zone 2. I                                           | Main river (culv                                          | verted) affe                                    | cts part of site.                                         | . F                                                                               | lood Zon    | e 2       |
| (S28) Conservation                                          | Area: Yes                                                     |                                                              | 0.000km                                                   | (S29) Liste                                     | ed Building:                                              | No                                                                                |             | 0.302kn   |
| (S30) Scheduled M                                           | onument: No                                                   |                                                              | 1.067km                                                   | (S31) Arch                                      | naeology:                                                 | Potential                                                                         |             |           |
| (S32) TPO:                                                  | No                                                            |                                                              | 0.126km                                                   | (S37) Poo                                       | r air quality:                                            | No                                                                                |             |           |
| (S33) Ecology:                                              | Site                                                          | covered by an are                                            | ea of                                                     | (S34) Nati                                      | ure Conservation                                          | on Site within 250                                                                | m of a      | 0.052kn   |
|                                                             |                                                               | logical interest (LE                                         |                                                           | Designati                                       | on:                                                       | designation                                                                       |             |           |
| (S33/S34) Natural<br>environment comr<br>(S35/S36) Bad neig | ment: desi<br>(LEF<br>thbour uses Bad                         | ignated nature co<br>RN record). In tern<br>neighbouring use | nservation site.<br>ns of agricultur<br>es - site adjacen | . Part of the al classificant to indust         | e site is covered<br>tion the site is<br>rial premises, t | this site. The site is doing an area of eco classed as Urban. he railway line and | ological in | iterest   |
| and impact on surr<br>(S39) Coal Mining:                    |                                                               | ds. New developm<br>ential                                   | ient unlikely to                                          | _                                               |                                                           | rrounding uses. ing Area (MSA): Y                                                 | /oc         |           |
| Suitability – distan                                        |                                                               |                                                              |                                                           | (340) 141111                                    | erai Sareguaru                                            | ilig Alea (Wisa).                                                                 |             |           |
| (S12) Railway stati                                         |                                                               | 0.393 <b>(S13) Bu</b> s                                      | s ston:                                                   |                                                 | 0 135 <b>/\$13</b> :                                      | a) Bus stop freque                                                                | ncv.        | <15 min   |
| (S14) Primary scho                                          |                                                               | 0.239 <b>(S15) Sec</b>                                       | -                                                         | •                                               |                                                           | Sports/leisure ce                                                                 | -           | 0.43      |
| (S17) Doctors:                                              | <u> </u>                                                      | 0.239 (S13) Sec                                              |                                                           | •                                               |                                                           | Town / Local cen                                                                  |             | 0.43      |
| (S20) Supermarket                                           | /storo:                                                       | 1.000 (S21) Em                                               |                                                           |                                                 |                                                           | Public house:                                                                     |             | 0.41      |
| (S23) Corner shop:                                          |                                                               | 0.605 <b>(S24) Pos</b>                                       |                                                           | a.<br>                                          |                                                           | Open space:                                                                       |             | 0.23      |
| (S26) PROW:                                                 |                                                               |                                                              |                                                           |                                                 | 0.347                                                     | орен зрасе.                                                                       |             | 0.02      |
| • •                                                         |                                                               | 0.000 <b>(S27) Cy</b>                                        | le route:                                                 |                                                 | 0.347                                                     |                                                                                   |             |           |
| Availability                                                |                                                               | Ne                                                           |                                                           | (A2) Vahi                                       |                                                           | Cood                                                                              |             |           |
| (A1) Access issues?                                         |                                                               | No Ndaguata                                                  |                                                           | 1                                               |                                                           | Good                                                                              |             |           |
| (A3) Visibility splay                                       | /s / nignways issu                                            | <u> </u>                                                     | \t = 4 =                                                  | (A4) In us                                      | er                                                        | Partial                                                                           |             |           |
| (A5) Ownership?  Achievability                              |                                                               | 1 owner - F                                                  | rivate                                                    |                                                 |                                                           |                                                                                   |             |           |
| (V1) Competing lar                                          | nd use? Yes                                                   |                                                              |                                                           | (V2) Mark                                       | et Attractiven                                            | ess? Medium                                                                       |             |           |
| (V3) Viable?                                                | Not Via                                                       | able                                                         |                                                           | -                                               | lity Model Ref                                            |                                                                                   |             |           |
| Comments: The be op                                         | e Council's viabili<br>hind an existing c<br>en storage space | ty model suggests<br>ommercial use an                        | d the owner of<br>Il be developed                         | of site is ur<br>f the site had<br>d for housin | nlikely to be via<br>as obtained pla<br>ng, however, th   | ble to develop. Th<br>nning permission t<br>e position of the s                   | o use the   | e land as |
| Constraints: Po                                             | tential alternative                                           | e use for the site.                                          |                                                           |                                                 |                                                           |                                                                                   |             |           |
| Timescales (No. dv                                          | wellings)                                                     |                                                              |                                                           |                                                 |                                                           |                                                                                   |             |           |
|                                                             |                                                               | Five Year Perio                                              | d                                                         |                                                 |                                                           | 6-10 Years                                                                        | 11-1        | 5 Years   |
| 2014/15                                                     | 2015/16                                                       | 2016/17                                                      | 2017/1                                                    | L8                                              | 2018/19                                                   | 2019-24                                                                           | _           | 24-29     |