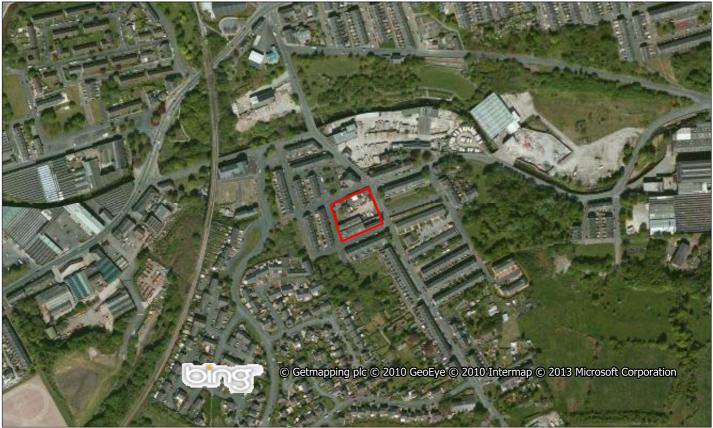

Site Name: Land behind Red Scar Works

**Location:** Colne Site Ref: 480

**Site Area:** 0.7576 ha **Grid Ref:** SD 387 439

2014/15

0

2015/16

0

| Site Details                  |                                               |                       |                                       |                            |          |                            |                         |                 |                                           |          |             |
|-------------------------------|-----------------------------------------------|-----------------------|---------------------------------------|----------------------------|----------|----------------------------|-------------------------|-----------------|-------------------------------------------|----------|-------------|
| Site Ref: 105                 | 9 Site                                        | Name:                 | Green Works                           | , Knotts Lai               | ne       |                            |                         | S               | ettlement:                                | Colne    |             |
| Postcode Sect                 | or: BB88                                      | Ward:                 | Waterside Wa                          | ard                        | Plann    | ing App: 1                 | N/A<br>13/07/074        |                 | HLAA Typology:                            | RCB      |             |
| Site Area (gro                | ss): 0.29ha                                   | Indicati              | ve No. Dwellir                        | ngs: 2                     | 9 Indic  | ative Den                  | sity:                   | 102dp           | h Co-ordinates:                           | 3883     | 349, 439586 |
| Suitability – l               | ocation and inf                               | rastruct              | ure                                   |                            |          |                            |                         |                 |                                           |          |             |
| (S0) Within a                 | Settlement Bo                                 | undary?               | Yes                                   |                            |          | (S1) Brow                  | nfield / G              | reenfi          | eld?                                      | Brownfi  | eld         |
| (S2) Car parki                | ng?                                           |                       | Yes                                   |                            |          | (S3) Loss                  | of employ               | ment            | land?                                     | Yes      |             |
| (S4) Protected                | l employment                                  | area?                 | No                                    |                            |          | (S5) Open                  | space / s               | ettlen          | nent character?                           | No       |             |
| (S7) Suitable i               | nfrastructure?                                |                       | Yes                                   |                            |          | (S8) Infras                | structure               | capaci          | ty?                                       | Yes      |             |
| (S7/S8) Infras                | tructure comm                                 | ent                   | Connect to ex                         | isting netv                | vorks.   |                            |                         |                 |                                           |          |             |
| Suitability – e               | nvironment ar                                 | nd herita             | ge                                    |                            |          |                            |                         |                 |                                           |          |             |
| (S9) Contamir                 | ation?                                        | Yes                   |                                       |                            |          | (S10) Top                  | ography:                |                 | Flat                                      |          |             |
| (S11) Flooding<br>zone:       | g issues / Flood                              | l Not v<br>site.      | vithin an ident                       | ified Flood                | Zone.    | No other f                 | lood risk i             | ssues           | identified on                             | Flood Zo | ne 1        |
| (S28) Conserv                 | ation Area:                                   | No                    |                                       | 0.3                        | 155km    | (S29) Liste                | ed Buildin              | g:              | No                                        |          | 0.313km     |
| (S30) Schedul                 | ed Monument                                   | : No                  |                                       | 1.3                        | 175km    | (S31) Arch                 | naeology:               |                 | Potential                                 |          |             |
| (S32) TPO:                    |                                               | No                    |                                       | 0.0                        | 069km    | (S37) Poo                  | r air quali             | ty:             | No                                        |          |             |
| (S33) Ecology:                |                                               | None                  | dentified                             |                            |          | (S34) Nati<br>Designati    |                         | rvatio          | <b>n</b> No                               |          | 0.654km     |
| (S33/S34) Nat<br>environment  |                                               | by an                 |                                       | _                          |          |                            |                         |                 | ear this site. The<br>ricultural classifi |          |             |
| (S35/S36) Bac                 | neighbour us                                  | es No ba              | ad neighbourir                        | ng uses - sit              | te mair  | nly surroun                | ided by re              | sident          | ial development                           | . New de | velopment   |
| and impact or                 | surround are                                  | a: unlik              | ely to have an                        | impact on                  | the sur  | _                          |                         |                 |                                           |          |             |
| (S39) Coal Mii                | <u> </u>                                      | Poter                 |                                       |                            |          | (S40) Min                  | eral Safeg              | guardi          | ng Area (MSA):                            | No       |             |
|                               | istance to serv                               | vices (km             |                                       |                            |          |                            |                         |                 |                                           |          |             |
| (S12) Railway                 |                                               |                       | 0.417 <b>(S13)</b> B                  |                            |          |                            |                         |                 | ) Bus stop frequ                          | -        | <15 mins    |
| (S14) Primary                 |                                               |                       | 0.638 <b>(S15) S</b>                  | -                          | school:  |                            |                         |                 | Sports/leisure c                          |          | 0.344       |
| (S17) Doctors                 |                                               |                       | 1.201 (S18) F                         |                            |          |                            |                         | -               | Town / Local ce                           | ntre:    | 0.336       |
| (S20) Superm                  |                                               |                       | 1.598 <b>(S21)</b> I                  |                            |          | <b> :</b>                  |                         |                 | Public house:                             |          | 0.385       |
| (S23) Corner s                | nop:                                          |                       | 0.058 <b>(S24)</b> P                  |                            |          |                            |                         | 1               | Open space:                               |          | 0.020       |
| (S26) PROW:                   |                                               |                       | 0.104 <b>(S27) C</b>                  | ycie route                 | :        |                            | 0.000                   |                 |                                           |          |             |
| Availability                  |                                               |                       | NI-                                   |                            |          | /A2\\/-b:                  |                         |                 | `l                                        |          |             |
| (A1) Access is                |                                               |                       | No<br>No                              | •                          |          | (A2) Vehic                 |                         |                 | iood                                      |          |             |
|                               | splays / highw                                | ays issue             | •                                     |                            |          | (A4) In us                 | er                      | <u> </u>        | lo                                        |          |             |
| (A5) Ownersh<br>Achievability | ıh:                                           |                       | 1 owner                               | - Private                  |          |                            |                         |                 |                                           |          |             |
| (V1) Competi                  | na land neo                                   | No                    |                                       |                            |          | (V2) Mark                  | ot Attract              | tiveno          | ss? Medium                                |          |             |
| (V3) Viable?                  | ig iailu use:                                 | Not Viak              |                                       |                            |          | (V3) Viabi                 |                         |                 | Scheme 13                                 |          |             |
| Comments:                     | The Councill                                  |                       |                                       | sts that this              | s type ( |                            | -                       |                 | ole to develop. T                         |          | as a        |
| comments.                     | number of co<br>the site has p<br>timescales. | ontamina<br>oreviousl | ation issues that<br>y indicated that | at need to<br>at the curre | be reso  | olved before<br>nomic circ | re develor<br>cumstance | oment<br>es are | can be undertal                           | ken. The | owner of    |
| Constraints:                  |                                               | ed site - r           | emediation w                          | orks requir                | ed. Pot  | ential eco                 | nomic issu              | ues.            |                                           |          |             |
| Timescales (N                 | lo. dwellings)                                |                       |                                       |                            |          |                            |                         |                 |                                           |          |             |
|                               |                                               |                       | Five Year Per                         | riod                       |          |                            |                         |                 | 6-10 Years                                | 11-      | 15 Years    |

2017/18

2016/17

2018/19

0

2019-24

0

2024-29

29