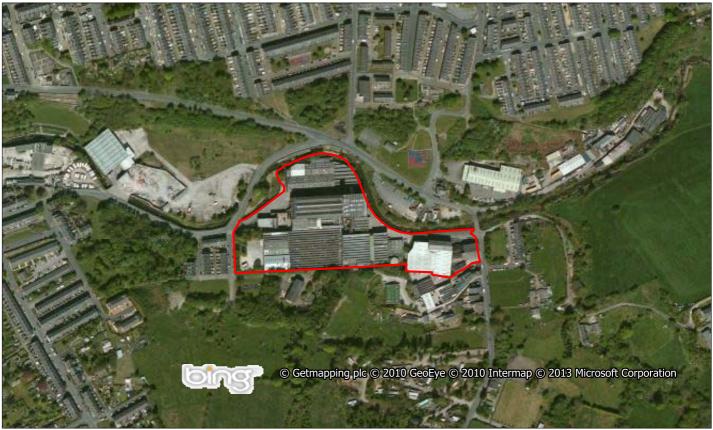

Site Name: Walk Mill, Green Road / Spring Gardens Road

**Location:** Colne Site Ref: 1052

**Site Area:** 2.99 ha **Grid Ref:** SD 388 439

| Site Details                                                |                                                               |                                                              |                                                           |                                                 |                                                           |                                                                                   |             |           |
|-------------------------------------------------------------|---------------------------------------------------------------|--------------------------------------------------------------|-----------------------------------------------------------|-------------------------------------------------|-----------------------------------------------------------|-----------------------------------------------------------------------------------|-------------|-----------|
| Site Ref: 480                                               | Site Name:                                                    |                                                              |                                                           |                                                 |                                                           |                                                                                   | Colne       |           |
| Postcode Sector: E                                          |                                                               | Waterside Ward                                               |                                                           | ing App: 1                                      |                                                           | SHLAA Typology: \                                                                 |             |           |
| Site Area (gross):                                          |                                                               | tive No. Dwelling                                            | s: 39 Indi                                                | cative Den                                      | sity: 52dp                                                | h Co-ordinates:                                                                   | 38797       | 73, 43939 |
| Suitability – location                                      | on and infrastruc                                             | ture                                                         |                                                           |                                                 |                                                           |                                                                                   |             |           |
| (S0) Within a Settle                                        | ement Boundary                                                | ? Yes                                                        |                                                           | (S1) Brow                                       | nfield / Greent                                           | field?                                                                            | Greenfiel   | .d        |
| (S2) Car parking?                                           |                                                               | Yes                                                          |                                                           | (S3) Loss                                       | of employment                                             | t land?                                                                           | No          |           |
| (S4) Protected emp                                          | oloyment area?                                                | No                                                           |                                                           | (S5) Open                                       | space / settle                                            | ment character?                                                                   | No          |           |
| (S7) Suitable infras                                        | tructure?                                                     | No                                                           |                                                           | (S8) Infras                                     | tructure capac                                            | city?                                                                             | No          |           |
| (S7/S8) Infrastruct                                         | ure comment                                                   | Connect to exis                                              | ting networks.                                            |                                                 |                                                           |                                                                                   |             |           |
| Suitability – enviro                                        | nment and herit                                               | age                                                          |                                                           |                                                 |                                                           |                                                                                   |             |           |
| (S9) Contamination                                          | n? Nor                                                        | ne identified                                                |                                                           | (S10) Top                                       | ography:                                                  | Flat                                                                              |             |           |
| (S11) Flooding issu zone:                                   | es / Flood Site                                               | in Flood Zone 2. I                                           | Main river (culv                                          | verted) affe                                    | cts part of site.                                         | . F                                                                               | lood Zon    | e 2       |
| (S28) Conservation                                          | Area: Yes                                                     |                                                              | 0.000km                                                   | (S29) Liste                                     | ed Building:                                              | No                                                                                |             | 0.302kn   |
| (S30) Scheduled M                                           | onument: No                                                   |                                                              | 1.067km                                                   | (S31) Arch                                      | naeology:                                                 | Potential                                                                         |             |           |
| (S32) TPO:                                                  | No                                                            |                                                              | 0.126km                                                   | (S37) Poo                                       | r air quality:                                            | No                                                                                |             |           |
| (S33) Ecology:                                              | Site                                                          | covered by an are                                            | ea of                                                     | (S34) Nati                                      | ure Conservation                                          | on Site within 250                                                                | m of a      | 0.052kn   |
|                                                             |                                                               | logical interest (LE                                         |                                                           | Designati                                       | on:                                                       | designation                                                                       |             |           |
| (S33/S34) Natural<br>environment comr<br>(S35/S36) Bad neig | ment: desi<br>(LEF<br>thbour uses Bad                         | ignated nature co<br>RN record). In tern<br>neighbouring use | nservation site.<br>ns of agricultur<br>es - site adjacen | . Part of the al classificant to indust         | e site is covered<br>tion the site is<br>rial premises, t | this site. The site is doing an area of eco classed as Urban. he railway line and | ological in | iterest   |
| and impact on surr<br>(S39) Coal Mining:                    |                                                               | ds. New developm<br>ential                                   | ient unlikely to                                          | _                                               |                                                           | rrounding uses. ing Area (MSA): Y                                                 | /oc         |           |
| Suitability – distan                                        |                                                               |                                                              |                                                           | (340) 141111                                    | erai Sareguaru                                            | ilig Alea (Wisa).                                                                 |             |           |
| (S12) Railway stati                                         |                                                               | 0.393 <b>(S13) Bu</b> s                                      | s ston:                                                   |                                                 | 0 135 <b>/\$13</b> :                                      | a) Bus stop freque                                                                | ncv.        | <15 min   |
| (S14) Primary scho                                          |                                                               | 0.239 <b>(S15) Sec</b>                                       | -                                                         | •                                               |                                                           | Sports/leisure ce                                                                 | -           | 0.43      |
| (S17) Doctors:                                              | <u> </u>                                                      | 0.239 (S13) Sec                                              |                                                           | •                                               |                                                           | Town / Local cen                                                                  |             | 0.43      |
| (S20) Supermarket                                           | /storo:                                                       | 1.000 (S21) Em                                               |                                                           |                                                 |                                                           | Public house:                                                                     |             | 0.41      |
| (S23) Corner shop:                                          |                                                               | 0.605 <b>(S24) Pos</b>                                       |                                                           | a.<br>                                          |                                                           | Open space:                                                                       |             | 0.23      |
| (S26) PROW:                                                 |                                                               |                                                              |                                                           |                                                 | 0.347                                                     | орен зрасе.                                                                       |             | 0.02      |
| • •                                                         |                                                               | 0.000 <b>(S27) Cy</b>                                        | le route:                                                 |                                                 | 0.347                                                     |                                                                                   |             |           |
| Availability                                                |                                                               | Ne                                                           |                                                           | (A2) Vahi                                       |                                                           | Cood                                                                              |             |           |
| (A1) Access issues?                                         |                                                               | No Ndaguata                                                  |                                                           | 1                                               |                                                           | Good                                                                              |             |           |
| (A3) Visibility splay                                       | /s / nignways issu                                            | <u> </u>                                                     | \t = 4 =                                                  | (A4) In us                                      | er                                                        | Partial                                                                           |             |           |
| (A5) Ownership?  Achievability                              |                                                               | 1 owner - F                                                  | rivate                                                    |                                                 |                                                           |                                                                                   |             |           |
| (V1) Competing lar                                          | nd use? Yes                                                   |                                                              |                                                           | (V2) Mark                                       | et Attractiven                                            | ess? Medium                                                                       |             |           |
| (V3) Viable?                                                | Not Via                                                       | able                                                         |                                                           | -                                               | lity Model Ref                                            |                                                                                   |             |           |
| Comments: The be op                                         | e Council's viabili<br>hind an existing c<br>en storage space | ty model suggests<br>ommercial use an                        | d the owner of<br>Il be developed                         | of site is ur<br>f the site had<br>d for housin | nlikely to be via<br>as obtained pla<br>ng, however, th   | ble to develop. Th<br>nning permission t<br>e position of the s                   | o use the   | e land as |
| Constraints: Po                                             | tential alternative                                           | e use for the site.                                          |                                                           |                                                 |                                                           |                                                                                   |             |           |
| Timescales (No. dv                                          | wellings)                                                     |                                                              |                                                           |                                                 |                                                           |                                                                                   |             |           |
|                                                             |                                                               | Five Year Perio                                              | d                                                         |                                                 |                                                           | 6-10 Years                                                                        | 11-1        | 5 Years   |
| 2014/15                                                     | 2015/16                                                       | 2016/17                                                      | 2017/1                                                    | L8                                              | 2018/19                                                   | 2019-24                                                                           | _           | 24-29     |