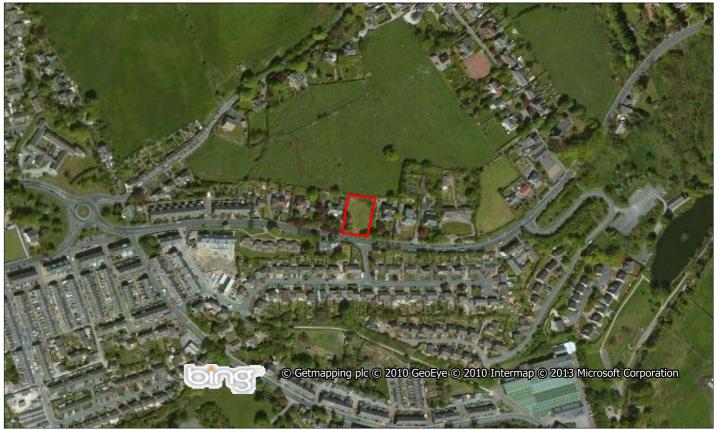

| Site Details                             |                  |                   | •                             |                                  |                |                     |           |                                                             |           |            |
|------------------------------------------|------------------|-------------------|-------------------------------|----------------------------------|----------------|---------------------|-----------|-------------------------------------------------------------|-----------|------------|
| Site Ref: 1053                           | Site Na          | <b>ame:</b> Sprin | g Gardens M                   | ill, Green Roa                   | ad             |                     | Set       | ttlement: C                                                 | Colne     |            |
| Postcode Sector: B                       | B88 W            | <b>/ard:</b> Wate | rside Ward                    | Plann                            | ing Ap         | p: N/A              | SH        | LAA Typology: R                                             | RCB       |            |
| Site Area (gross):                       | 3.11ha <b>Ir</b> | ndicative No      | . Dwellings:                  | 207 India                        | ative I        | Density:            | 66dph     | Co-ordinates:                                               | 3888      | 65, 439601 |
| Suitability – location                   | on and infra     | structure         |                               |                                  |                |                     |           |                                                             |           |            |
| (S0) Within a Settle                     |                  |                   |                               |                                  | (S1) B         | rownfield / G       | reenfiel  | d? E                                                        | Brownfie  | eld        |
| (S2) Car parking?                        |                  | Yes               |                               |                                  | (S3) Lo        | oss of employ       | ment la   | nd? Y                                                       | ⁄es       |            |
| (S4) Protected emp                       | loyment are      | ea? No            |                               |                                  | (S5) O         | pen space / s       | ettleme   | nt character?                                               | No        |            |
| (S7) Suitable infras                     | tructure?        | Yes               |                               |                                  | (S8) In        | frastructure        | capacity  | <b>/?</b> F                                                 | Partial   |            |
| (S7/S8) Infrastructu                     | ire commen       | nt Conn           | ect to existin                | g networks.                      |                |                     |           |                                                             |           |            |
| Suitability – enviro                     | nment and        | heritage          |                               |                                  |                |                     |           |                                                             |           |            |
| (S9) Contamination                       | 1?               | Within 250        | m buffer                      |                                  | (S10)          | Гороgraphy:         |           | Flat                                                        |           |            |
| (S11) Flooding issue zone:               | es / Flood       | In Flood Zo       | nes 2 and 3.                  |                                  |                |                     |           | F                                                           | lood Zoı  | nes 2 & 3  |
| (S28) Conservation                       | Area:            | No                |                               | 0.250km                          | (S29) I        | isted Buildin       | g:        | No                                                          |           | 0.100km    |
| (S30) Scheduled M                        | onument:         | No                |                               | 1.186km                          | (S31) <i>i</i> | Archaeology:        |           | Yes                                                         |           |            |
| (S32) TPO:                               |                  | Partial           |                               | 0.002km                          | (S37) I        | Poor air quali      | ty:       | No                                                          |           |            |
| (S33) Ecology:                           |                  |                   | d by an area<br>nterest (LERI |                                  | ٠,             | Nature Consenation: | rvation   | No                                                          |           | 1.400km    |
| (S33/S34) Natural environment comn       | nent:            |                   | of ecological                 | _                                |                |                     |           | near this site. Thultural classificat                       |           |            |
| (S35/S36) Bad neig<br>and impact on surr |                  | _                 | _                             | - site adjacen<br>act on the sur |                |                     | and ope   | n space. New de                                             | velopm    | ent        |
| (S39) Coal Mining:                       |                  | Potential         |                               |                                  | (S40) I        | Mineral Safeg       | guarding  | <b>Area (MSA)</b> : N                                       | lo        |            |
| Suitability – distan                     | ce to service    | es (km)           |                               |                                  |                |                     |           |                                                             |           |            |
| (S12) Railway statio                     | on:              | 0.760             | (S13) Bus s                   | top:                             |                | 0.076               | (S13a) E  | Bus stop frequer                                            | ncy:      | <15 mins   |
| (S14) Primary school                     | ol:              | 0.623             | ( <b>S15) Seco</b> r          | ndary school:                    |                | 1.300               | (S16) Sp  | oorts/leisure cer                                           | ntre:     | 0.760      |
| (S17) Doctors:                           |                  | 0.600             | (S18) Hosp                    | ital:                            |                | 3.200               | (S19) To  | own / Local cent                                            | tre:      | 0.300      |
| (S20) Supermarket,                       | /store:          | 1.800             | (S21) Emp                     | loyment area                     | :              | 0.300               | (S22) Pu  | ublic house:                                                |           | 0.216      |
| (S23) Corner shop:                       |                  | 0.380             | 6 (S24) Post                  | Office:                          |                | 0.590               | (S25) O   | pen space:                                                  |           | 0.000      |
| (S26) PROW:                              |                  | 0.093             | (S27) Cycle                   | route:                           |                | 0.247               |           |                                                             |           |            |
| Availability                             |                  |                   |                               |                                  |                |                     |           |                                                             |           |            |
| (A1) Access issues?                      |                  | 1                 | No                            |                                  | (A2) V         | ehicular acce       | ss: Go    | od                                                          |           |            |
| (A3) Visibility splay                    | s / highway      | s issues?         | Adequate                      |                                  | (A4) Ir        | use?                | Yes       | 5                                                           |           |            |
| (A5) Ownership?                          |                  | 1                 | L owner - Priv                | vate                             |                |                     |           |                                                             |           |            |
| Achievability                            |                  |                   |                               |                                  |                |                     |           |                                                             |           |            |
| (V1) Competing lan                       | d use? No        | 0                 |                               |                                  | (V2) N         | larket Attract      | tiveness  | ? Low                                                       |           |            |
| (V3) Viable?                             | No               | ot Viable         |                               |                                  | (V3) V         | iability Mode       | l Ref:    | Scheme 17                                                   |           |            |
| is c                                     | onsolidating     | g their premi     | ises and has i                | indicated the                    | ir inter       | ition to releas     | se the si | e to develop. The<br>te for housing. T<br>he progress of th | he mill l | building   |
| Constraints: Pot                         | tential econd    | omic issues.      |                               |                                  |                |                     |           |                                                             |           |            |
| Timescales (No. dv                       | vellings)        |                   |                               |                                  |                |                     |           |                                                             |           |            |
|                                          |                  |                   | Year Period                   |                                  |                |                     |           | 6-10 Years                                                  | 11-1      | 15 Years   |
| 2014/15                                  | 2015/1           | 6 2               | 2016/17                       | 2017/1                           | 8              | 2018/19             |           | 2019-24                                                     | _         | 24-29      |
| 0                                        | 0                |                   | 0                             | 0                                |                | 0                   |           | 0                                                           |           | 207        |

Site Name: Spring Gardens Mill, Green Road

**Location:** Colne Site Ref: 1053

**Site Area:** 3.11 ha **Grid Ref:** SD 388 439

| Site Details                           | Cit - N       |             | II. NAIII. Conne                    | D   / C        | Carala         | DI              |         |                                            | Calaa    |             |
|----------------------------------------|---------------|-------------|-------------------------------------|----------------|----------------|-----------------|---------|--------------------------------------------|----------|-------------|
| Site Ref: 1052                         | Site N        |             | ilk Mill, Green                     |                |                |                 |         |                                            | Colne    |             |
| Postcode Sector:                       |               |             | terside Ward                        |                |                | p: N/A          |         | ILAA Typology:                             |          | 620 420600  |
| Site Area (gross):                     |               |             | lo. Dwellings:                      | 101 Indic      | ative I        | Density:        | 34dph   | Co-ordinates:                              | 388      | 630, 439689 |
| Suitability – locati                   |               |             |                                     |                | /C1\ D         | verruefield / C |         | 143                                        | Duarring | i a l al    |
| (S0) Within a Settl                    | ement Boun    |             |                                     |                | -              | rownfield / G   |         |                                            | Brownf   | ieia        |
| (S2) Car parking?                      |               | Yes         | j<br>                               |                |                | oss of employ   |         |                                            | Yes      |             |
| (S4) Protected em                      | • •           |             |                                     |                |                |                 |         | ent character?                             |          |             |
| (S7) Suitable infra                    |               | Yes         |                                     |                | (58) In        | frastructure    | capacit | y?                                         | Partial  |             |
| (S7/S8) Infrastruct                    |               |             | nnect to existin                    | ig networks.   |                |                 |         |                                            |          |             |
| Suitability – envir                    |               |             | 50 le ff                            |                | (640)          | <b>.</b>        |         | Carable alama /                            |          | •           |
| (S9) Contaminatio                      |               |             | 50m buffer                          |                |                | Γopography:     |         | Gentle slope /                             |          |             |
| (S11) Flooding issuzone:               | ies / Flood   |             | te in Flood Zon<br>ditional floodri |                |                |                 |         |                                            | Flood Zo | ones 2 & 3  |
| (S28) Conservation                     | n Area:       | No          |                                     | 0.136km        | (S29) I        | Listed Buildin  | g:      | No                                         |          | 0.260km     |
| (S30) Scheduled N                      | lonument:     | No          |                                     | 1.243km        | (S31) <i>i</i> | Archaeology:    |         | Yes                                        |          |             |
| (S32) TPO:                             |               | No          |                                     | 0.092km        | (S37) I        | Poor air quali  | ty:     | No                                         |          |             |
| (S33) Ecology:                         |               |             | red by an area<br>Il interest (LER  |                |                | Nature Conse    | rvatior | n No                                       |          | 0.880km     |
| (S33/S34) Natural environment com      |               |             | a of ecological                     | _              |                |                 |         | r near this site. T<br>cultural classifica |          |             |
| (S35/S36) Bad nei<br>and impact on sur | -             | _           | hbouring uses<br>to have an imp     | -              |                |                 | and ope | en space. New d                            | evelopn  | nent        |
| (S39) Coal Mining:                     |               | Potential   |                                     |                | (S40) I        | Mineral Safeg   | guardin | g Area (MSA):                              | No       |             |
| Suitability – dista                    | nce to servic | es (km)     |                                     |                |                |                 |         |                                            |          |             |
| (S12) Railway stat                     | ion:          | 0.4         | 45 <b>(S13) Bus s</b>               | top:           |                | 0.100           | (S13a)  | Bus stop freque                            | ency:    | <15 mins    |
| (S14) Primary scho                     | ool:          | 0.8         | 350 <b>(S15) Seco</b> i             | ndary school:  |                | 1.300           | (S16) S | ports/leisure ce                           | entre:   | 0.450       |
| (S17) Doctors:                         |               | 0.8         | 800 <b>(S18) Hosp</b>               | ital:          |                | 3.200           | (S19) T | own / Local cer                            | tre:     | 0.200       |
| (S20) Supermarke                       | t/store:      | 1.8         | 300 <b>(S21) Emp</b>                | loyment area   | :              | 0.200           | (S22) F | Public house:                              |          | 0.326       |
| (S23) Corner shop                      | :             | 0.4         | 46 <b>(S24) Post</b>                | Office:        |                | 0.759           | (S25) C | Open space:                                |          | 0.000       |
| (S26) PROW:                            |               | 0.1         | .81 <b>(S27) Cycle</b>              | route:         |                | 0.113           |         |                                            |          |             |
| Availability                           |               |             |                                     |                |                |                 |         |                                            |          |             |
| (A1) Access issues                     | ?             |             | No                                  |                | (A2) V         | ehicular acce   | ss: G   | ood                                        |          |             |
| (A3) Visibility spla                   | ys / highway  | s issues?   | Adequate                            |                | (A4) Ir        | ı use?          | Pa      | ırtial                                     |          |             |
| (A5) Ownership?                        |               |             | 1 owner - Pri                       | vate           |                |                 |         |                                            |          |             |
| Achievability                          |               |             |                                     |                |                |                 |         |                                            |          |             |
| (V1) Competing la                      | nd use? N     | 0           |                                     |                | (V2) N         | 1arket Attrac   | tivenes | s? Low                                     |          |             |
| (V3) Viable?                           | N             | ot Viable   |                                     |                | (V3) V         | iability Mode   | l Ref:  | Scheme 17                                  |          |             |
| is                                     | consolidating | g their pre |                                     | indicated thei | ir inter       | ntion to releas |         | e to develop. The ite for housing.         |          |             |
| Constraints: Po                        | tential econ  | omic issue  | S.                                  |                |                |                 |         |                                            |          |             |
| Timescales (No. d                      | wellings)     |             |                                     |                |                |                 |         |                                            |          |             |
|                                        |               | Fiv         | e Year Period                       |                |                |                 |         | 6-10 Years                                 | 11-      | -15 Years   |
| 2014/15                                | 2015/1        | .6          | 2016/17                             | 2017/1         | 8              | 2018/19         | )       | 2019-24                                    | 2        | .024-29     |
| 0                                      | 0             |             | 0                                   | 0              |                | 0               |         | 0                                          |          | 101         |