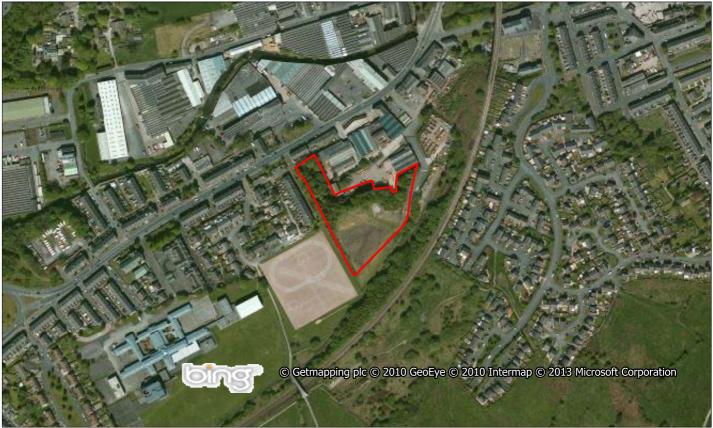

| Site Details                             |                  |                   | •                             |                                  |                |                     |           |                                                             |           |            |
|------------------------------------------|------------------|-------------------|-------------------------------|----------------------------------|----------------|---------------------|-----------|-------------------------------------------------------------|-----------|------------|
| Site Ref: 1053                           | Site Na          | <b>ame:</b> Sprin | g Gardens M                   | ill, Green Roa                   | ad             |                     | Set       | ttlement: C                                                 | Colne     |            |
| Postcode Sector: B                       | B88 W            | <b>/ard:</b> Wate | rside Ward                    | Plann                            | ing Ap         | p: N/A              | SH        | LAA Typology: R                                             | RCB       |            |
| Site Area (gross):                       | 3.11ha <b>Ir</b> | ndicative No      | . Dwellings:                  | 207 India                        | ative I        | Density:            | 66dph     | Co-ordinates:                                               | 3888      | 65, 439601 |
| Suitability – location                   | on and infra     | structure         |                               |                                  |                |                     |           |                                                             |           |            |
| (S0) Within a Settle                     |                  |                   |                               |                                  | (S1) B         | rownfield / G       | reenfiel  | d? E                                                        | Brownfie  | eld        |
| (S2) Car parking?                        |                  | Yes               |                               |                                  | (S3) Lo        | oss of employ       | ment la   | nd? Y                                                       | ⁄es       |            |
| (S4) Protected emp                       | loyment are      | ea? No            |                               |                                  | (S5) O         | pen space / s       | ettleme   | nt character?                                               | No        |            |
| (S7) Suitable infras                     | tructure?        | Yes               |                               |                                  | (S8) In        | frastructure        | capacity  | <b>/?</b> F                                                 | Partial   |            |
| (S7/S8) Infrastructu                     | ire commen       | nt Conn           | ect to existin                | g networks.                      |                |                     |           |                                                             |           |            |
| Suitability – enviro                     | nment and        | heritage          |                               |                                  |                |                     |           |                                                             |           |            |
| (S9) Contamination                       | 1?               | Within 250        | m buffer                      |                                  | (S10)          | Гороgraphy:         |           | Flat                                                        |           |            |
| (S11) Flooding issue zone:               | es / Flood       | In Flood Zo       | nes 2 and 3.                  |                                  |                |                     |           | F                                                           | lood Zoı  | nes 2 & 3  |
| (S28) Conservation                       | Area:            | No                |                               | 0.250km                          | (S29) I        | isted Buildin       | g:        | No                                                          |           | 0.100km    |
| (S30) Scheduled M                        | onument:         | No                |                               | 1.186km                          | (S31) <i>i</i> | Archaeology:        |           | Yes                                                         |           |            |
| (S32) TPO:                               |                  | Partial           |                               | 0.002km                          | (S37) I        | Poor air quali      | ty:       | No                                                          |           |            |
| (S33) Ecology:                           |                  |                   | d by an area<br>nterest (LERI |                                  | ٠,             | Nature Consenation: | rvation   | No                                                          |           | 1.400km    |
| (S33/S34) Natural environment comn       | nent:            |                   | of ecological                 | _                                |                |                     |           | near this site. Thultural classificat                       |           |            |
| (S35/S36) Bad neig<br>and impact on surr |                  | _                 | _                             | - site adjacen<br>act on the sur |                |                     | and ope   | n space. New de                                             | velopm    | ent        |
| (S39) Coal Mining:                       |                  | Potential         |                               |                                  | (S40) I        | Mineral Safeg       | guarding  | <b>Area (MSA)</b> : N                                       | lo        |            |
| Suitability – distan                     | ce to service    | es (km)           |                               |                                  |                |                     |           |                                                             |           |            |
| (S12) Railway statio                     | on:              | 0.760             | (S13) Bus s                   | top:                             |                | 0.076               | (S13a) E  | Bus stop frequer                                            | ncy:      | <15 mins   |
| (S14) Primary school                     | ol:              | 0.623             | ( <b>S15) Seco</b> r          | ndary school:                    |                | 1.300               | (S16) Sp  | oorts/leisure cer                                           | ntre:     | 0.760      |
| (S17) Doctors:                           |                  | 0.600             | (S18) Hosp                    | ital:                            |                | 3.200               | (S19) To  | own / Local cent                                            | tre:      | 0.300      |
| (S20) Supermarket,                       | /store:          | 1.800             | (S21) Emp                     | loyment area                     | :              | 0.300               | (S22) Pu  | ublic house:                                                |           | 0.216      |
| (S23) Corner shop:                       |                  | 0.380             | 6 (S24) Post                  | Office:                          |                | 0.590               | (S25) O   | pen space:                                                  |           | 0.000      |
| (S26) PROW:                              |                  | 0.093             | (S27) Cycle                   | route:                           |                | 0.247               |           |                                                             |           |            |
| Availability                             |                  |                   |                               |                                  |                |                     |           |                                                             |           |            |
| (A1) Access issues?                      |                  | 1                 | No                            |                                  | (A2) V         | ehicular acce       | ss: Go    | od                                                          |           |            |
| (A3) Visibility splay                    | s / highway      | s issues?         | Adequate                      |                                  | (A4) Ir        | use?                | Yes       | 5                                                           |           |            |
| (A5) Ownership?                          |                  | 1                 | L owner - Priv                | vate                             |                |                     |           |                                                             |           |            |
| Achievability                            |                  |                   |                               |                                  |                |                     |           |                                                             |           |            |
| (V1) Competing lan                       | d use? No        | 0                 |                               |                                  | (V2) N         | larket Attract      | tiveness  | ? Low                                                       |           |            |
| (V3) Viable?                             | No               | ot Viable         |                               |                                  | (V3) V         | iability Mode       | l Ref:    | Scheme 17                                                   |           |            |
| is c                                     | onsolidating     | g their premi     | ises and has i                | indicated the                    | ir inter       | ition to releas     | se the si | e to develop. The<br>te for housing. T<br>he progress of th | he mill l | building   |
| Constraints: Pot                         | tential econd    | omic issues.      |                               |                                  |                |                     |           |                                                             |           |            |
| Timescales (No. dv                       | vellings)        |                   |                               |                                  |                |                     |           |                                                             |           |            |
|                                          |                  |                   | Year Period                   |                                  |                |                     |           | 6-10 Years                                                  | 11-1      | 15 Years   |
| 2014/15                                  | 2015/1           | 6 2               | 2016/17                       | 2017/1                           | 8              | 2018/19             |           | 2019-24                                                     | _         | 24-29      |
| 0                                        | 0                |                   | 0                             | 0                                |                | 0                   |           | 0                                                           |           | 207        |

Site Name: Spring Gardens Mill, Green Road

**Location:** Colne Site Ref: 1053

**Site Area:** 3.11 ha **Grid Ref:** SD 388 439

| Site Details                           | Cit - N       |             | II. NAIII. Conne                    | D   / C        | Carala         | DI              |         |                                            | Calaa    |             |
|----------------------------------------|---------------|-------------|-------------------------------------|----------------|----------------|-----------------|---------|--------------------------------------------|----------|-------------|
| Site Ref: 1052                         | Site N        |             | ilk Mill, Green                     |                |                |                 |         |                                            | Colne    |             |
| Postcode Sector:                       |               |             | terside Ward                        |                |                | p: N/A          |         | ILAA Typology:                             |          | 620 420600  |
| Site Area (gross):                     |               |             | lo. Dwellings:                      | 101 Indic      | ative I        | Density:        | 34dph   | Co-ordinates:                              | 388      | 630, 439689 |
| Suitability – locati                   |               |             |                                     |                | /C1\ D         | verruefield / C |         | 143                                        | Duarring | i a l al    |
| (S0) Within a Settl                    | ement Boun    |             |                                     |                | -              | rownfield / G   |         |                                            | Brownf   | ieia        |
| (S2) Car parking?                      |               | Yes         | j<br>                               |                |                | oss of employ   |         |                                            | Yes      |             |
| (S4) Protected em                      | • •           |             |                                     |                |                |                 |         | ent character?                             |          |             |
| (S7) Suitable infra                    |               | Yes         |                                     |                | (58) In        | frastructure    | capacit | y?                                         | Partial  |             |
| (S7/S8) Infrastruct                    |               |             | nnect to existin                    | ig networks.   |                |                 |         |                                            |          |             |
| Suitability – envir                    |               |             | 50 le ff                            |                | (640)          | <b>.</b>        |         | Carable alama /                            |          | •           |
| (S9) Contaminatio                      |               |             | 50m buffer                          |                |                | Γopography:     |         | Gentle slope /                             |          |             |
| (S11) Flooding issuzone:               | ies / Flood   |             | te in Flood Zon<br>ditional floodri |                |                |                 |         |                                            | Flood Zo | ones 2 & 3  |
| (S28) Conservation                     | n Area:       | No          |                                     | 0.136km        | (S29) I        | Listed Buildin  | g:      | No                                         |          | 0.260km     |
| (S30) Scheduled N                      | lonument:     | No          |                                     | 1.243km        | (S31) <i>i</i> | Archaeology:    |         | Yes                                        |          |             |
| (S32) TPO:                             |               | No          |                                     | 0.092km        | (S37) I        | Poor air quali  | ty:     | No                                         |          |             |
| (S33) Ecology:                         |               |             | red by an area<br>Il interest (LER  |                |                | Nature Conse    | rvatior | n No                                       |          | 0.880km     |
| (S33/S34) Natural environment com      |               |             | a of ecological                     | _              |                |                 |         | r near this site. T<br>cultural classifica |          |             |
| (S35/S36) Bad nei<br>and impact on sur | -             | _           | hbouring uses<br>to have an imp     | -              |                |                 | and ope | en space. New d                            | evelopn  | nent        |
| (S39) Coal Mining:                     |               | Potential   |                                     |                | (S40) I        | Mineral Safeg   | guardin | g Area (MSA):                              | No       |             |
| Suitability – dista                    | nce to servic | es (km)     |                                     |                |                |                 |         |                                            |          |             |
| (S12) Railway stat                     | ion:          | 0.4         | 45 <b>(S13) Bus s</b>               | top:           |                | 0.100           | (S13a)  | Bus stop freque                            | ency:    | <15 mins    |
| (S14) Primary scho                     | ool:          | 0.8         | 350 <b>(S15) Seco</b> i             | ndary school:  |                | 1.300           | (S16) S | ports/leisure ce                           | entre:   | 0.450       |
| (S17) Doctors:                         |               | 0.8         | 800 <b>(S18) Hosp</b>               | ital:          |                | 3.200           | (S19) T | own / Local cer                            | tre:     | 0.200       |
| (S20) Supermarke                       | t/store:      | 1.8         | 300 <b>(S21) Emp</b>                | loyment area   | :              | 0.200           | (S22) F | Public house:                              |          | 0.326       |
| (S23) Corner shop                      | :             | 0.4         | 46 <b>(S24) Post</b>                | Office:        |                | 0.759           | (S25) C | Open space:                                |          | 0.000       |
| (S26) PROW:                            |               | 0.1         | .81 <b>(S27) Cycle</b>              | route:         |                | 0.113           |         |                                            |          |             |
| Availability                           |               |             |                                     |                |                |                 |         |                                            |          |             |
| (A1) Access issues                     | ?             |             | No                                  |                | (A2) V         | ehicular acce   | ss: G   | ood                                        |          |             |
| (A3) Visibility spla                   | ys / highway  | s issues?   | Adequate                            |                | (A4) Ir        | ı use?          | Pa      | ırtial                                     |          |             |
| (A5) Ownership?                        |               |             | 1 owner - Pri                       | vate           |                |                 |         |                                            |          |             |
| Achievability                          |               |             |                                     |                |                |                 |         |                                            |          |             |
| (V1) Competing la                      | nd use? N     | 0           |                                     |                | (V2) N         | 1arket Attrac   | tivenes | s? Low                                     |          |             |
| (V3) Viable?                           | N             | ot Viable   |                                     |                | (V3) V         | iability Mode   | l Ref:  | Scheme 17                                  |          |             |
| is                                     | consolidating | g their pre |                                     | indicated thei | ir inter       | ntion to releas |         | e to develop. The ite for housing.         |          |             |
| Constraints: Po                        | tential econ  | omic issue  | S.                                  |                |                |                 |         |                                            |          |             |
| Timescales (No. d                      | wellings)     |             |                                     |                |                |                 |         |                                            |          |             |
|                                        |               | Fiv         | e Year Period                       |                |                |                 |         | 6-10 Years                                 | 11-      | -15 Years   |
| 2014/15                                | 2015/1        | .6          | 2016/17                             | 2017/1         | 8              | 2018/19         | )       | 2019-24                                    | 2        | .024-29     |
| 0                                      | 0             |             | 0                                   | 0              |                | 0               |         | 0                                          |          | 101         |