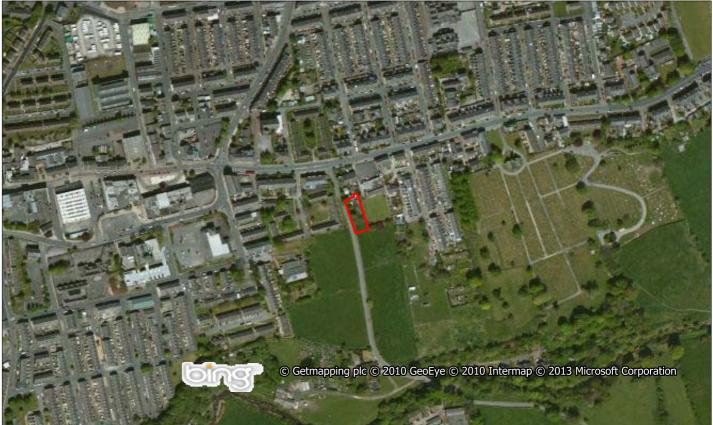

Site Name: Land behind Red Scar Works

**Location:** Colne Site Ref: 480

**Site Area:** 0.7576 ha **Grid Ref:** SD 387 439

2014/15

0

2015/16

0

| Site Details                  |                                               |                       |                                       |                            |          |                            |                         |                 |                                           |          |             |
|-------------------------------|-----------------------------------------------|-----------------------|---------------------------------------|----------------------------|----------|----------------------------|-------------------------|-----------------|-------------------------------------------|----------|-------------|
| Site Ref: 105                 | 9 Site                                        | Name:                 | Green Works                           | , Knotts Lai               | ne       |                            |                         | S               | ettlement:                                | Colne    |             |
| Postcode Sect                 | or: BB88                                      | Ward:                 | Waterside Wa                          | ard                        | Plann    | ing App: 1                 | N/A<br>13/07/074        |                 | HLAA Typology:                            | RCB      |             |
| Site Area (gro                | ss): 0.29ha                                   | Indicati              | ve No. Dwellir                        | ngs: 2                     | 9 Indic  | ative Den                  | sity:                   | 102dp           | h Co-ordinates:                           | 3883     | 349, 439586 |
| Suitability – l               | ocation and inf                               | rastruct              | ure                                   |                            |          |                            |                         |                 |                                           |          |             |
| (S0) Within a                 | Settlement Bo                                 | undary?               | Yes                                   |                            |          | (S1) Brow                  | nfield / G              | reenfi          | eld?                                      | Brownfi  | eld         |
| (S2) Car parki                | ng?                                           |                       | Yes                                   |                            |          | (S3) Loss                  | of employ               | ment            | land?                                     | Yes      |             |
| (S4) Protected                | l employment                                  | area?                 | No                                    |                            |          | (S5) Open                  | space / s               | ettlen          | nent character?                           | No       |             |
| (S7) Suitable i               | nfrastructure?                                |                       | Yes                                   |                            |          | (S8) Infras                | structure               | capaci          | ty?                                       | Yes      |             |
| (S7/S8) Infras                | tructure comm                                 | ent                   | Connect to ex                         | isting netv                | vorks.   |                            |                         |                 |                                           |          |             |
| Suitability – e               | nvironment ar                                 | nd herita             | ge                                    |                            |          |                            |                         |                 |                                           |          |             |
| (S9) Contamir                 | ation?                                        | Yes                   |                                       |                            |          | (S10) Top                  | ography:                |                 | Flat                                      |          |             |
| (S11) Flooding<br>zone:       | g issues / Flood                              | l Not v<br>site.      | vithin an ident                       | ified Flood                | Zone.    | No other f                 | lood risk i             | ssues           | identified on                             | Flood Zo | ne 1        |
| (S28) Conserv                 | ation Area:                                   | No                    |                                       | 0.3                        | 155km    | (S29) Liste                | ed Buildin              | g:              | No                                        |          | 0.313km     |
| (S30) Schedul                 | ed Monument                                   | : No                  |                                       | 1.3                        | 175km    | (S31) Arch                 | naeology:               |                 | Potential                                 |          |             |
| (S32) TPO:                    |                                               | No                    |                                       | 0.0                        | 069km    | (S37) Poo                  | r air quali             | ty:             | No                                        |          |             |
| (S33) Ecology:                |                                               | None                  | dentified                             |                            |          | (S34) Nati<br>Designati    |                         | rvatio          | <b>n</b> No                               |          | 0.654km     |
| (S33/S34) Nat<br>environment  |                                               | by an                 |                                       | _                          |          |                            |                         |                 | ear this site. The<br>ricultural classifi |          |             |
| (S35/S36) Bac                 | neighbour us                                  | es No ba              | ad neighbourir                        | ng uses - sit              | te mair  | nly surroun                | ided by re              | sident          | ial development                           | . New de | velopment   |
| and impact or                 | surround are                                  | a: unlik              | ely to have an                        | impact on                  | the sur  | _                          |                         |                 |                                           |          |             |
| (S39) Coal Mii                | <u> </u>                                      | Poter                 |                                       |                            |          | (S40) Min                  | eral Safeg              | guardi          | ng Area (MSA):                            | No       |             |
|                               | istance to serv                               | vices (km             |                                       |                            |          |                            |                         |                 |                                           |          |             |
| (S12) Railway                 |                                               |                       | 0.417 <b>(S13)</b> B                  |                            |          |                            |                         |                 | ) Bus stop frequ                          | -        | <15 mins    |
| (S14) Primary                 |                                               |                       | 0.638 <b>(S15) S</b>                  | -                          | school:  |                            |                         |                 | Sports/leisure c                          |          | 0.344       |
| (S17) Doctors                 |                                               |                       | 1.201 (S18) F                         |                            |          |                            |                         | -               | Town / Local ce                           | ntre:    | 0.336       |
| (S20) Superm                  |                                               |                       | 1.598 <b>(S21)</b> I                  |                            |          | <b> :</b>                  |                         |                 | Public house:                             |          | 0.385       |
| (S23) Corner s                | nop:                                          |                       | 0.058 <b>(S24)</b> P                  |                            |          |                            |                         | 1               | Open space:                               |          | 0.020       |
| (S26) PROW:                   |                                               |                       | 0.104 <b>(S27) C</b>                  | ycie route                 | :        |                            | 0.000                   |                 |                                           |          |             |
| Availability                  |                                               |                       | NI-                                   |                            |          | /A2\\/-b:                  |                         |                 | `l                                        |          |             |
| (A1) Access is                |                                               |                       | No<br>No                              | •                          |          | (A2) Vehic                 |                         |                 | iood                                      |          |             |
|                               | splays / highw                                | ays issue             | •                                     |                            |          | (A4) In us                 | er                      | <u> </u>        | lo                                        |          |             |
| (A5) Ownersh<br>Achievability | ıh:                                           |                       | 1 owner                               | - Private                  |          |                            |                         |                 |                                           |          |             |
| (V1) Competi                  | na land neo                                   | No                    |                                       |                            |          | (V2) Mark                  | ot Attract              | tiveno          | ss? Medium                                |          |             |
| (V3) Viable?                  | ig iailu use:                                 | Not Viak              |                                       |                            |          | (V3) Viabi                 |                         |                 | Scheme 13                                 |          |             |
| Comments:                     | The Councill                                  |                       |                                       | sts that this              | s type ( |                            | -                       |                 | ole to develop. T                         |          | as a        |
| comments.                     | number of co<br>the site has p<br>timescales. | ontamina<br>oreviousl | ation issues that<br>y indicated that | at need to<br>at the curre | be reso  | olved before<br>nomic circ | re develor<br>cumstance | oment<br>es are | can be undertal                           | ken. The | owner of    |
| Constraints:                  |                                               | ed site - r           | emediation w                          | orks requir                | ed. Pot  | ential eco                 | nomic issu              | ues.            |                                           |          |             |
| Timescales (N                 | lo. dwellings)                                |                       |                                       |                            |          |                            |                         |                 |                                           |          |             |
|                               |                                               |                       | Five Year Per                         | riod                       |          |                            |                         |                 | 6-10 Years                                | 11-      | 15 Years    |