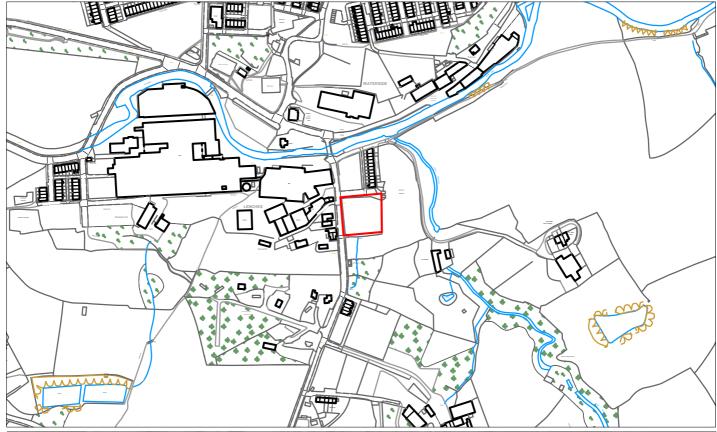

Site Name: Spring Gardens Mill, Green Road

**Location:** Colne Site Ref: 1053

**Site Area:** 3.11 ha **Grid Ref:** SD 388 439

| Site Details                           | Cit - N       |             | II. NAIII. Conne                    | D   / C        | Carala         | DI              |         |                                            | Calaa    |             |
|----------------------------------------|---------------|-------------|-------------------------------------|----------------|----------------|-----------------|---------|--------------------------------------------|----------|-------------|
| Site Ref: 1052                         | Site N        |             | ilk Mill, Green                     |                |                |                 |         |                                            | Colne    |             |
| Postcode Sector:                       |               |             | terside Ward                        |                |                | p: N/A          |         | ILAA Typology:                             |          | 620 420600  |
| Site Area (gross):                     |               |             | lo. Dwellings:                      | 101 Indic      | ative I        | Density:        | 34dph   | Co-ordinates:                              | 388      | 630, 439689 |
| Suitability – locati                   |               |             |                                     |                | /C1\ D         | verruefield / C |         | 143                                        | Duarring | i a l al    |
| (S0) Within a Settl                    | ement Boun    |             |                                     |                | -              | rownfield / G   |         |                                            | Brownf   | ieia        |
| (S2) Car parking?                      |               | Yes         | j<br>                               |                |                | oss of employ   |         |                                            | Yes      |             |
| (S4) Protected em                      | • •           |             |                                     |                |                |                 |         | ent character?                             |          |             |
| (S7) Suitable infra                    |               | Yes         |                                     |                | (58) In        | frastructure    | capacit | y?                                         | Partial  |             |
| (S7/S8) Infrastruct                    |               |             | nnect to existin                    | ig networks.   |                |                 |         |                                            |          |             |
| Suitability – envir                    |               |             | 50 le ff                            |                | (640)          | <b>.</b>        |         | Carable alama /                            |          | •           |
| (S9) Contaminatio                      |               |             | 50m buffer                          |                |                | Γopography:     |         | Gentle slope /                             |          |             |
| (S11) Flooding issuzone:               | ies / Flood   |             | te in Flood Zon<br>ditional floodri |                |                |                 |         |                                            | Flood Zo | ones 2 & 3  |
| (S28) Conservation                     | n Area:       | No          |                                     | 0.136km        | (S29) I        | Listed Buildin  | g:      | No                                         |          | 0.260km     |
| (S30) Scheduled N                      | lonument:     | No          |                                     | 1.243km        | (S31) <i>i</i> | Archaeology:    |         | Yes                                        |          |             |
| (S32) TPO:                             |               | No          |                                     | 0.092km        | (S37) I        | Poor air quali  | ty:     | No                                         |          |             |
| (S33) Ecology:                         |               |             | red by an area<br>Il interest (LER  |                |                | Nature Conse    | rvatior | n No                                       |          | 0.880km     |
| (S33/S34) Natural environment com      |               |             | a of ecological                     | _              |                |                 |         | r near this site. T<br>cultural classifica |          |             |
| (S35/S36) Bad nei<br>and impact on sur | -             | _           | hbouring uses<br>to have an imp     | -              |                |                 | and ope | en space. New d                            | evelopn  | nent        |
| (S39) Coal Mining:                     |               | Potential   |                                     |                | (S40) I        | Mineral Safeg   | guardin | g Area (MSA):                              | No       |             |
| Suitability – dista                    | nce to servic | es (km)     |                                     |                |                |                 |         |                                            |          |             |
| (S12) Railway stat                     | ion:          | 0.4         | 45 <b>(S13) Bus s</b>               | top:           |                | 0.100           | (S13a)  | Bus stop freque                            | ency:    | <15 mins    |
| (S14) Primary scho                     | ool:          | 0.8         | 350 <b>(S15) Seco</b> i             | ndary school:  |                | 1.300           | (S16) S | ports/leisure ce                           | entre:   | 0.450       |
| (S17) Doctors:                         |               | 0.8         | 800 <b>(S18) Hosp</b>               | ital:          |                | 3.200           | (S19) T | own / Local cer                            | tre:     | 0.200       |
| (S20) Supermarke                       | t/store:      | 1.8         | 300 <b>(S21) Emp</b>                | loyment area   | :              | 0.200           | (S22) F | Public house:                              |          | 0.326       |
| (S23) Corner shop                      | :             | 0.4         | 46 <b>(S24) Post</b>                | Office:        |                | 0.759           | (S25) C | Open space:                                |          | 0.000       |
| (S26) PROW:                            |               | 0.1         | .81 <b>(S27) Cycle</b>              | route:         |                | 0.113           |         |                                            |          |             |
| Availability                           |               |             |                                     |                |                |                 |         |                                            |          |             |
| (A1) Access issues                     | ?             |             | No                                  |                | (A2) V         | ehicular acce   | ss: G   | ood                                        |          |             |
| (A3) Visibility spla                   | ys / highway  | s issues?   | Adequate                            |                | (A4) Ir        | ı use?          | Pa      | ırtial                                     |          |             |
| (A5) Ownership?                        |               |             | 1 owner - Pri                       | vate           |                |                 |         |                                            |          |             |
| Achievability                          |               |             |                                     |                |                |                 |         |                                            |          |             |
| (V1) Competing la                      | nd use? N     | 0           |                                     |                | (V2) N         | 1arket Attrac   | tivenes | s? Low                                     |          |             |
| (V3) Viable?                           | N             | ot Viable   |                                     |                | (V3) V         | iability Mode   | l Ref:  | Scheme 17                                  |          |             |
| is                                     | consolidating | g their pre |                                     | indicated thei | ir inter       | ntion to releas |         | e to develop. The ite for housing.         |          |             |
| Constraints: Po                        | tential econ  | omic issue  | S.                                  |                |                |                 |         |                                            |          |             |
| Timescales (No. d                      | wellings)     |             |                                     |                |                |                 |         |                                            |          |             |
|                                        |               | Fiv         | e Year Period                       |                |                |                 |         | 6-10 Years                                 | 11-      | -15 Years   |
| 2014/15                                | 2015/1        | .6          | 2016/17                             | 2017/1         | 8              | 2018/19         | )       | 2019-24                                    | 2        | .024-29     |
| 0                                      | 0             |             | 0                                   | 0              |                | 0               |         | 0                                          |          | 101         |