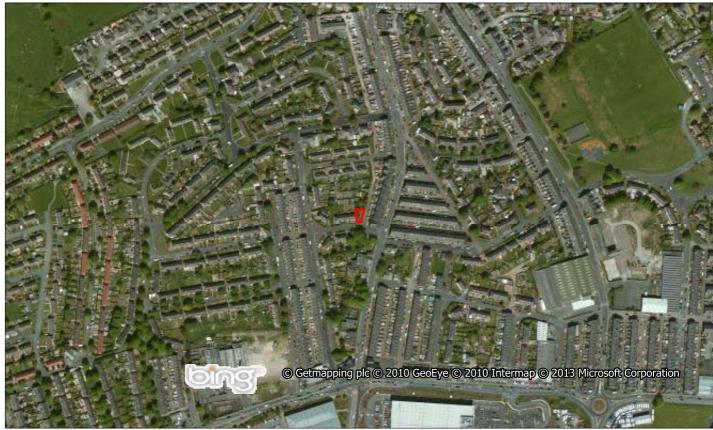

Site Name: Spring Gardens Mill, Green Road

**Location:** Colne Site Ref: 1053

**Site Area:** 3.11 ha **Grid Ref:** SD 388 439

| Site Details                           | Cit - N       |             | II. NAIII. Conne                    | D   / C        | Carala         | DI              |         |                                            | Calaa    |             |
|----------------------------------------|---------------|-------------|-------------------------------------|----------------|----------------|-----------------|---------|--------------------------------------------|----------|-------------|
| Site Ref: 1052                         | Site N        |             | ilk Mill, Green                     |                |                |                 |         |                                            | Colne    |             |
| Postcode Sector:                       |               |             | terside Ward                        |                |                | p: N/A          |         | ILAA Typology:                             |          | 620 420600  |
| Site Area (gross):                     |               |             | lo. Dwellings:                      | 101 Indic      | ative I        | Density:        | 34dph   | Co-ordinates:                              | 388      | 630, 439689 |
| Suitability – locati                   |               |             |                                     |                | /C1\ D         | verruefield / C |         | 143                                        | Duarring | i a l al    |
| (S0) Within a Settl                    | ement Boun    |             |                                     |                | -              | rownfield / G   |         |                                            | Brownf   | ieia        |
| (S2) Car parking?                      |               | Yes         | j<br>                               |                |                | oss of employ   |         |                                            | Yes      |             |
| (S4) Protected em                      | • •           |             |                                     |                |                |                 |         | ent character?                             |          |             |
| (S7) Suitable infra                    |               | Yes         |                                     |                | (58) In        | frastructure    | capacit | y?                                         | Partial  |             |
| (S7/S8) Infrastruct                    |               |             | nnect to existin                    | ig networks.   |                |                 |         |                                            |          |             |
| Suitability – envir                    |               |             | 50 le ff                            |                | (640)          | <b>.</b>        |         | Carable alama /                            |          | •           |
| (S9) Contaminatio                      |               |             | 50m buffer                          |                |                | Γopography:     |         | Gentle slope /                             |          |             |
| (S11) Flooding issuzone:               | ies / Flood   |             | te in Flood Zon<br>ditional floodri |                |                |                 |         |                                            | Flood Zo | ones 2 & 3  |
| (S28) Conservation                     | n Area:       | No          |                                     | 0.136km        | (S29) I        | Listed Buildin  | g:      | No                                         |          | 0.260km     |
| (S30) Scheduled N                      | lonument:     | No          |                                     | 1.243km        | (S31) <i>i</i> | Archaeology:    |         | Yes                                        |          |             |
| (S32) TPO:                             |               | No          |                                     | 0.092km        | (S37) I        | Poor air quali  | ty:     | No                                         |          |             |
| (S33) Ecology:                         |               |             | red by an area<br>Il interest (LER  |                |                | Nature Conse    | rvatior | n No                                       |          | 0.880km     |
| (S33/S34) Natural environment com      |               |             | a of ecological                     | _              |                |                 |         | r near this site. T<br>cultural classifica |          |             |
| (S35/S36) Bad nei<br>and impact on sur | -             | _           | hbouring uses<br>to have an imp     | -              |                |                 | and ope | en space. New d                            | evelopn  | nent        |
| (S39) Coal Mining:                     |               | Potential   |                                     |                | (S40) I        | Mineral Safeg   | guardin | g Area (MSA):                              | No       |             |
| Suitability – dista                    | nce to servic | es (km)     |                                     |                |                |                 |         |                                            |          |             |
| (S12) Railway stat                     | ion:          | 0.4         | 45 <b>(S13) Bus s</b>               | top:           |                | 0.100           | (S13a)  | Bus stop freque                            | ency:    | <15 mins    |
| (S14) Primary scho                     | ool:          | 0.8         | 350 <b>(S15) Seco</b> i             | ndary school:  |                | 1.300           | (S16) S | ports/leisure ce                           | entre:   | 0.450       |
| (S17) Doctors:                         |               | 0.8         | 800 <b>(S18) Hosp</b>               | ital:          |                | 3.200           | (S19) T | own / Local cer                            | tre:     | 0.200       |
| (S20) Supermarke                       | t/store:      | 1.8         | 300 <b>(S21) Emp</b>                | loyment area   | :              | 0.200           | (S22) F | Public house:                              |          | 0.326       |
| (S23) Corner shop                      | :             | 0.4         | 46 <b>(S24) Post</b>                | Office:        |                | 0.759           | (S25) C | Open space:                                |          | 0.000       |
| (S26) PROW:                            |               | 0.1         | .81 <b>(S27) Cycle</b>              | route:         |                | 0.113           |         |                                            |          |             |
| Availability                           |               |             |                                     |                |                |                 |         |                                            |          |             |
| (A1) Access issues                     | ?             |             | No                                  |                | (A2) V         | ehicular acce   | ss: G   | ood                                        |          |             |
| (A3) Visibility spla                   | ys / highway  | s issues?   | Adequate                            |                | (A4) Ir        | ı use?          | Pa      | ırtial                                     |          |             |
| (A5) Ownership?                        |               |             | 1 owner - Pri                       | vate           |                |                 |         |                                            |          |             |
| Achievability                          |               |             |                                     |                |                |                 |         |                                            |          |             |
| (V1) Competing la                      | nd use? N     | 0           |                                     |                | (V2) N         | 1arket Attrac   | tivenes | s? Low                                     |          |             |
| (V3) Viable?                           | N             | ot Viable   |                                     |                | (V3) V         | iability Mode   | l Ref:  | Scheme 17                                  |          |             |
| is                                     | consolidating | g their pre |                                     | indicated thei | ir inter       | ntion to releas |         | e to develop. The ite for housing.         |          |             |
| Constraints: Po                        | tential econ  | omic issue  | S.                                  |                |                |                 |         |                                            |          |             |
| Timescales (No. d                      | wellings)     |             |                                     |                |                |                 |         |                                            |          |             |
|                                        |               | Fiv         | e Year Period                       |                |                |                 |         | 6-10 Years                                 | 11-      | -15 Years   |
| 2014/15                                | 2015/1        | .6          | 2016/17                             | 2017/1         | 8              | 2018/19         | )       | 2019-24                                    | 2        | .024-29     |
| 0                                      | 0             |             | 0                                   | 0              |                | 0               |         | 0                                          |          | 101         |