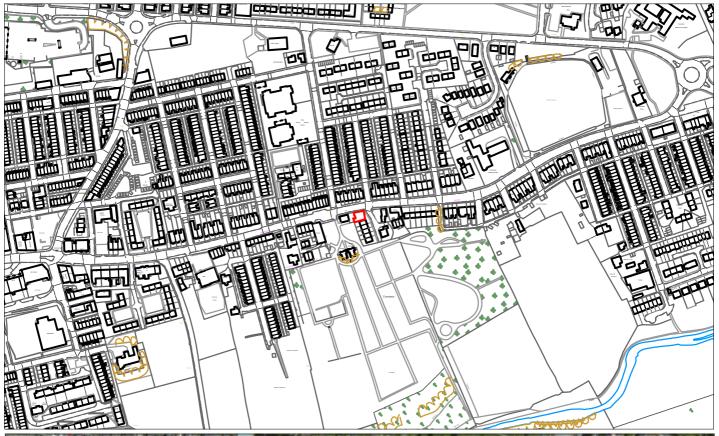

Site Name: Walk Mill, Green Road / Spring Gardens Road

**Location:** Colne Site Ref: 1052

**Site Area:** 2.99 ha **Grid Ref:** SD 388 439

| Site Details                                                |                                                               |                                                              |                                                           |                                                 |                                                           |                                                                                   |             |           |
|-------------------------------------------------------------|---------------------------------------------------------------|--------------------------------------------------------------|-----------------------------------------------------------|-------------------------------------------------|-----------------------------------------------------------|-----------------------------------------------------------------------------------|-------------|-----------|
| Site Ref: 480                                               | Site Name:                                                    |                                                              |                                                           |                                                 |                                                           |                                                                                   | Colne       |           |
| Postcode Sector: E                                          |                                                               | Waterside Ward                                               |                                                           | ing App: 1                                      |                                                           | SHLAA Typology: \                                                                 |             |           |
| Site Area (gross):                                          |                                                               | tive No. Dwelling                                            | s: 39 Indi                                                | cative Den                                      | sity: 52dp                                                | h Co-ordinates:                                                                   | 38797       | 73, 43939 |
| Suitability – location                                      | on and infrastruc                                             | ture                                                         |                                                           |                                                 |                                                           |                                                                                   |             |           |
| (S0) Within a Settle                                        | ement Boundary                                                | ? Yes                                                        |                                                           | (S1) Brow                                       | nfield / Greent                                           | field?                                                                            | Greenfiel   | .d        |
| (S2) Car parking?                                           |                                                               | Yes                                                          |                                                           | (S3) Loss                                       | of employment                                             | t land?                                                                           | No          |           |
| (S4) Protected emp                                          | oloyment area?                                                | No                                                           |                                                           | (S5) Open                                       | space / settle                                            | ment character?                                                                   | No          |           |
| (S7) Suitable infras                                        | tructure?                                                     | No                                                           |                                                           | (S8) Infras                                     | tructure capac                                            | city?                                                                             | No          |           |
| (S7/S8) Infrastruct                                         | ure comment                                                   | Connect to exis                                              | ting networks.                                            |                                                 |                                                           |                                                                                   |             |           |
| Suitability – enviro                                        | nment and herit                                               | age                                                          |                                                           |                                                 |                                                           |                                                                                   |             |           |
| (S9) Contamination                                          | n? Nor                                                        | ne identified                                                |                                                           | (S10) Top                                       | ography:                                                  | Flat                                                                              |             |           |
| (S11) Flooding issu zone:                                   | es / Flood Site                                               | in Flood Zone 2. I                                           | Main river (culv                                          | verted) affe                                    | cts part of site.                                         | . F                                                                               | lood Zon    | e 2       |
| (S28) Conservation                                          | Area: Yes                                                     |                                                              | 0.000km                                                   | (S29) Liste                                     | ed Building:                                              | No                                                                                |             | 0.302kn   |
| (S30) Scheduled M                                           | onument: No                                                   |                                                              | 1.067km                                                   | (S31) Arch                                      | naeology:                                                 | Potential                                                                         |             |           |
| (S32) TPO:                                                  | No                                                            |                                                              | 0.126km                                                   | (S37) Poo                                       | r air quality:                                            | No                                                                                |             |           |
| (S33) Ecology:                                              | Site                                                          | covered by an are                                            | ea of                                                     | (S34) Nati                                      | ure Conservation                                          | on Site within 250                                                                | m of a      | 0.052kn   |
|                                                             |                                                               | logical interest (LE                                         |                                                           | Designati                                       | on:                                                       | designation                                                                       |             |           |
| (S33/S34) Natural<br>environment comr<br>(S35/S36) Bad neig | ment: desi<br>(LEF<br>thbour uses Bad                         | ignated nature co<br>RN record). In tern<br>neighbouring use | nservation site.<br>ns of agricultur<br>es - site adjacen | . Part of the al classificant to indust         | e site is covered<br>tion the site is<br>rial premises, t | this site. The site is doing an area of eco classed as Urban. he railway line and | ological in | iterest   |
| and impact on surr<br>(S39) Coal Mining:                    |                                                               | ds. New developm<br>ential                                   | ient unlikely to                                          | _                                               |                                                           | rrounding uses. ing Area (MSA): Y                                                 | /oc         |           |
| Suitability – distan                                        |                                                               |                                                              |                                                           | (340) 141111                                    | erai Sareguaru                                            | ilig Alea (Wisa).                                                                 |             |           |
| (S12) Railway stati                                         |                                                               | 0.393 <b>(S13) Bu</b> s                                      | s ston:                                                   |                                                 | 0 135 <b>/\$13</b> :                                      | a) Bus stop freque                                                                | ncv.        | <15 min   |
| (S14) Primary scho                                          |                                                               | 0.239 <b>(S15) Sec</b>                                       | -                                                         | •                                               |                                                           | Sports/leisure ce                                                                 | -           | 0.43      |
| (S17) Doctors:                                              | <u> </u>                                                      | 0.239 (S13) Sec                                              |                                                           | •                                               |                                                           | Town / Local cen                                                                  |             | 0.43      |
| (S20) Supermarket                                           | /storo:                                                       | 1.000 (S21) Em                                               |                                                           |                                                 |                                                           | Public house:                                                                     |             | 0.41      |
| (S23) Corner shop:                                          |                                                               | 0.605 <b>(S24) Pos</b>                                       |                                                           | a.<br>                                          |                                                           | Open space:                                                                       |             | 0.23      |
| (S26) PROW:                                                 |                                                               |                                                              |                                                           |                                                 | 0.347                                                     | орен зрасе.                                                                       |             | 0.02      |
| • •                                                         |                                                               | 0.000 <b>(S27) Cy</b>                                        | le route:                                                 |                                                 | 0.347                                                     |                                                                                   |             |           |
| Availability                                                |                                                               | Ne                                                           |                                                           | (A2) Vahi                                       |                                                           | Cood                                                                              |             |           |
| (A1) Access issues?                                         |                                                               | No Ndaguata                                                  |                                                           | 1                                               |                                                           | Good                                                                              |             |           |
| (A3) Visibility splay                                       | /s / nignways issu                                            | <u> </u>                                                     | \t = 4 =                                                  | (A4) In us                                      | er                                                        | Partial                                                                           |             |           |
| (A5) Ownership?  Achievability                              |                                                               | 1 owner - F                                                  | rivate                                                    |                                                 |                                                           |                                                                                   |             |           |
| (V1) Competing lar                                          | nd use? Yes                                                   |                                                              |                                                           | (V2) Mark                                       | et Attractiven                                            | ess? Medium                                                                       |             |           |
| (V3) Viable?                                                | Not Via                                                       | able                                                         |                                                           | -                                               | lity Model Ref                                            |                                                                                   |             |           |
| Comments: The be op                                         | e Council's viabili<br>hind an existing c<br>en storage space | ty model suggests<br>ommercial use an                        | d the owner of<br>Il be developed                         | of site is ur<br>f the site had<br>d for housin | nlikely to be via<br>as obtained pla<br>ng, however, th   | ble to develop. Th<br>nning permission t<br>e position of the s                   | o use the   | e land as |
| Constraints: Po                                             | tential alternative                                           | e use for the site.                                          |                                                           |                                                 |                                                           |                                                                                   |             |           |
| Timescales (No. dv                                          | wellings)                                                     |                                                              |                                                           |                                                 |                                                           |                                                                                   |             |           |
|                                                             |                                                               | Five Year Perio                                              | d                                                         |                                                 |                                                           | 6-10 Years                                                                        | 11-1        | 5 Years   |
| 2014/15                                                     | 2015/16                                                       | 2016/17                                                      | 2017/1                                                    | L8                                              | 2018/19                                                   | 2019-24                                                                           | _           | 24-29     |