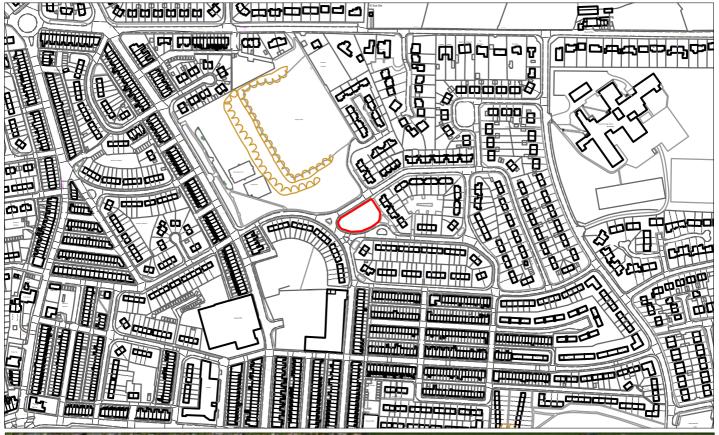

Site Name: Land behind Red Scar Works

**Location:** Colne Site Ref: 480

**Site Area:** 0.7576 ha **Grid Ref:** SD 387 439

2014/15

0

2015/16

0

| Site Details                  |                                               |                       |                                       |                            |          |                            |                         |                 |                                           |          |             |
|-------------------------------|-----------------------------------------------|-----------------------|---------------------------------------|----------------------------|----------|----------------------------|-------------------------|-----------------|-------------------------------------------|----------|-------------|
| Site Ref: 105                 | 9 Site                                        | Name:                 | Green Works                           | , Knotts Lai               | ne       |                            |                         | S               | ettlement:                                | Colne    |             |
| Postcode Sect                 | or: BB88                                      | Ward:                 | Waterside Wa                          | ard                        | Plann    | ing App: 1                 | N/A<br>13/07/074        |                 | HLAA Typology:                            | RCB      |             |
| Site Area (gro                | ss): 0.29ha                                   | Indicati              | ve No. Dwellir                        | ngs: 2                     | 9 Indic  | ative Den                  | sity:                   | 102dp           | h Co-ordinates:                           | 3883     | 349, 439586 |
| Suitability – l               | ocation and inf                               | rastruct              | ure                                   |                            |          |                            |                         |                 |                                           |          |             |
| (S0) Within a                 | Settlement Bo                                 | undary?               | Yes                                   |                            |          | (S1) Brow                  | nfield / G              | reenfi          | eld?                                      | Brownfi  | eld         |
| (S2) Car parki                | ng?                                           |                       | Yes                                   |                            |          | (S3) Loss                  | of employ               | ment            | land?                                     | Yes      |             |
| (S4) Protected                | l employment                                  | area?                 | No                                    |                            |          | (S5) Open                  | space / s               | ettlen          | nent character?                           | No       |             |
| (S7) Suitable i               | nfrastructure?                                |                       | Yes                                   |                            |          | (S8) Infras                | structure               | capaci          | ty?                                       | Yes      |             |
| (S7/S8) Infras                | tructure comm                                 | ent                   | Connect to ex                         | isting netv                | vorks.   |                            |                         |                 |                                           |          |             |
| Suitability – e               | nvironment ar                                 | nd herita             | ge                                    |                            |          |                            |                         |                 |                                           |          |             |
| (S9) Contamir                 | ation?                                        | Yes                   |                                       |                            |          | (S10) Top                  | ography:                |                 | Flat                                      |          |             |
| (S11) Flooding<br>zone:       | g issues / Flood                              | l Not v<br>site.      | vithin an ident                       | ified Flood                | Zone.    | No other f                 | lood risk i             | ssues           | identified on                             | Flood Zo | ne 1        |
| (S28) Conserv                 | ation Area:                                   | No                    |                                       | 0.3                        | 155km    | (S29) Liste                | ed Buildin              | g:              | No                                        |          | 0.313km     |
| (S30) Schedul                 | ed Monument                                   | : No                  |                                       | 1.3                        | 175km    | (S31) Arch                 | naeology:               |                 | Potential                                 |          |             |
| (S32) TPO:                    |                                               | No                    |                                       | 0.0                        | 069km    | (S37) Poo                  | r air quali             | ty:             | No                                        |          |             |
| (S33) Ecology:                |                                               | None                  | dentified                             |                            |          | (S34) Nati<br>Designati    |                         | rvatio          | <b>n</b> No                               |          | 0.654km     |
| (S33/S34) Nat<br>environment  |                                               | by an                 |                                       | _                          |          |                            |                         |                 | ear this site. The<br>ricultural classifi |          |             |
| (S35/S36) Bac                 | neighbour us                                  | es No ba              | ad neighbourir                        | ng uses - sit              | te mair  | nly surroun                | ided by re              | sident          | ial development                           | . New de | velopment   |
| and impact or                 | surround are                                  | a: unlik              | ely to have an                        | impact on                  | the sur  | _                          |                         |                 |                                           |          |             |
| (S39) Coal Mii                | <u> </u>                                      | Poter                 |                                       |                            |          | (S40) Min                  | eral Safeg              | guardi          | ng Area (MSA):                            | No       |             |
|                               | istance to serv                               | vices (km             |                                       |                            |          |                            |                         |                 |                                           |          |             |
| (S12) Railway                 |                                               |                       | 0.417 <b>(S13)</b> B                  |                            |          |                            |                         |                 | ) Bus stop frequ                          | -        | <15 mins    |
| (S14) Primary                 |                                               |                       | 0.638 <b>(S15) S</b>                  | -                          | school:  |                            |                         |                 | Sports/leisure c                          |          | 0.344       |
| (S17) Doctors                 |                                               |                       | 1.201 (S18) F                         |                            |          |                            |                         | -               | Town / Local ce                           | ntre:    | 0.336       |
| (S20) Superm                  |                                               |                       | 1.598 <b>(S21)</b> I                  |                            |          | <b> :</b>                  |                         |                 | Public house:                             |          | 0.385       |
| (S23) Corner s                | nop:                                          |                       | 0.058 <b>(S24)</b> P                  |                            |          |                            |                         | 1               | Open space:                               |          | 0.020       |
| (S26) PROW:                   |                                               |                       | 0.104 <b>(S27) C</b>                  | ycie route                 | :        |                            | 0.000                   |                 |                                           |          |             |
| Availability                  |                                               |                       | NI-                                   |                            |          | /A2\\/-b:                  |                         |                 | `l                                        |          |             |
| (A1) Access is                |                                               |                       | No<br>No                              | •                          |          | (A2) Vehic                 |                         |                 | iood                                      |          |             |
|                               | splays / highw                                | ays issue             | •                                     |                            |          | (A4) In us                 | er                      | <u> </u>        | lo                                        |          |             |
| (A5) Ownersh<br>Achievability | ıh:                                           |                       | 1 owner                               | - Private                  |          |                            |                         |                 |                                           |          |             |
| (V1) Competi                  | na land neo                                   | No                    |                                       |                            |          | (V2) Mark                  | ot Attract              | tiveno          | ss? Medium                                |          |             |
| (V3) Viable?                  | ig iailu use:                                 | Not Viak              |                                       |                            |          | (V3) Viabi                 |                         |                 | Scheme 13                                 |          |             |
| Comments:                     | The Councill                                  |                       |                                       | sts that this              | s type ( |                            | -                       |                 | ole to develop. T                         |          | as a        |
| comments.                     | number of co<br>the site has p<br>timescales. | ontamina<br>oreviousl | ation issues that<br>y indicated that | at need to<br>at the curre | be reso  | olved before<br>nomic circ | re develor<br>cumstance | oment<br>es are | can be undertal                           | ken. The | owner of    |
| Constraints:                  |                                               | ed site - r           | emediation w                          | orks requir                | ed. Pot  | ential eco                 | nomic issu              | ues.            |                                           |          |             |
| Timescales (N                 | lo. dwellings)                                |                       |                                       |                            |          |                            |                         |                 |                                           |          |             |
|                               |                                               |                       | Five Year Per                         | riod                       |          |                            |                         |                 | 6-10 Years                                | 11-      | 15 Years    |