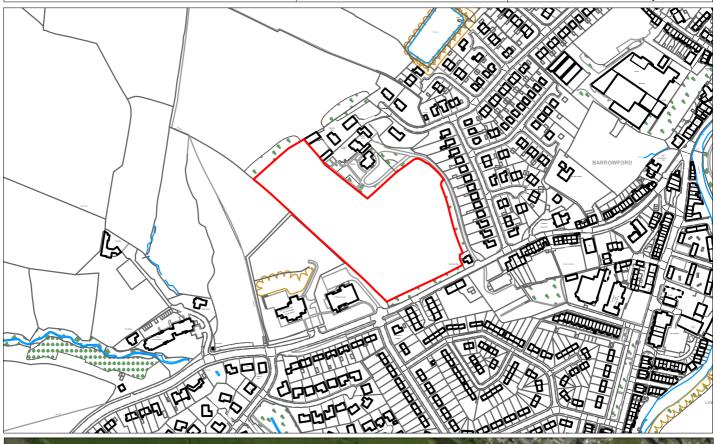

# Pendle Strategic Housing Land Availability Assessment Site Name: Land at Trough Laithe Farm Location: Barrowford Site Ref: \$124 Site Area: 12.03 ha Grid Ref: \$D 384 438

| Site Details                                      |                                                               |                                                                  |                                                                                                       |                                                                                 |                                                                                          |                                                                                               |                                          |                                 |
|---------------------------------------------------|---------------------------------------------------------------|------------------------------------------------------------------|-------------------------------------------------------------------------------------------------------|---------------------------------------------------------------------------------|------------------------------------------------------------------------------------------|-----------------------------------------------------------------------------------------------|------------------------------------------|---------------------------------|
| Site Ref: S199                                    | Site                                                          | Name:                                                            | Land to rear of St.                                                                                   | Thomas's Primary So                                                             | chool, Wheatley Lane Roa                                                                 | d Settlement:                                                                                 | Barrowfo                                 | ord                             |
| Postcode Secto                                    | r: BB9 6                                                      | Ward:                                                            | Barrowford Wa                                                                                         | rd <b>Plann</b>                                                                 | ing <b>App</b> : N/A                                                                     | SHLAA Typology                                                                                | : VLNPD                                  |                                 |
| Site Area (gross                                  | s): 6.56ha                                                    | Indicati                                                         | ive No. Dwelling                                                                                      | s: 197 Indic                                                                    | cative Density:                                                                          | 30 dph Co-ordinates                                                                           | : 3852                                   | 88, 439526                      |
| Suitability – lo                                  | cation and in                                                 | rastruct                                                         | ure                                                                                                   |                                                                                 |                                                                                          |                                                                                               |                                          |                                 |
| (S0) Within a S                                   | ettlement Bo                                                  | undary?                                                          | No                                                                                                    |                                                                                 | (S1) Brownfield / Gr                                                                     | eenfield?                                                                                     | Greenfie                                 | ld                              |
| (S2) Car parking                                  | g?                                                            |                                                                  | Yes                                                                                                   |                                                                                 | (S3) Loss of employ                                                                      | ment land?                                                                                    | No                                       |                                 |
| (S4) Protected                                    | employment                                                    | area?                                                            | No                                                                                                    |                                                                                 | (S5) Open space / se                                                                     | ettlement character?                                                                          | No                                       |                                 |
| (S7) Suitable in                                  | frastructure?                                                 |                                                                  | No                                                                                                    |                                                                                 | (S8) Infrastructure of                                                                   | apacity?                                                                                      | Partial                                  |                                 |
| (S7/S8) Infrastr                                  | ucture comm                                                   | ent                                                              | capacity to prov                                                                                      | vide the necessa                                                                | ary infrastructure. Ma                                                                   | Further information ajor development the vays work will also be                               | erefore pot                              |                                 |
| Suitability – en                                  | vironment a                                                   | nd herita                                                        | ge                                                                                                    |                                                                                 |                                                                                          |                                                                                               |                                          |                                 |
| (S9) Contamina                                    | ition?                                                        | None                                                             | eidentified                                                                                           |                                                                                 | (S10) Topography:                                                                        | Gentle slope                                                                                  | / undulatii                              | ng                              |
| (S11) Flooding zone:                              | issues / Flood                                                |                                                                  | within an identifi<br>of the site.                                                                    | ed Flood Zone.                                                                  | Water feature runs a                                                                     | llong the westerly                                                                            | Flood Zor                                | ne 1                            |
| (S28) Conserva                                    | tion Area:                                                    | No                                                               |                                                                                                       | 0.17 km                                                                         | (S29) Listed Building                                                                    | g: No                                                                                         |                                          | 0.25 km                         |
| (S30) Schedule                                    | d Monument                                                    | : No                                                             |                                                                                                       |                                                                                 | (S31) Archaeology:                                                                       | Potential                                                                                     |                                          |                                 |
| (S32) TPO:                                        |                                                               | Yes                                                              |                                                                                                       | 0.00 km                                                                         | (S37) Poor air qualit                                                                    |                                                                                               |                                          |                                 |
| (S33) Ecology:                                    |                                                               | None                                                             | eidentified                                                                                           |                                                                                 | (S34) Nature Conser Designation:                                                         | rvation No                                                                                    |                                          | 0.78 km                         |
| (S33/S34) Natu<br>environment of<br>(S35/S36) Bad | omment:                                                       | by ar                                                            | n area of ecologio<br>ed as Grade 4 - p                                                               | cal interest (LER<br>poor quality farn                                          | N - record). In terms<br>nland.                                                          | or near this site. The of agricultural classif                                                | ication the                              | e site is                       |
| and impact on                                     | surround are                                                  |                                                                  | ential and a scho<br>ct on surroundir                                                                 |                                                                                 | outheast. New develo                                                                     | ppment is unlikely to                                                                         | have an ac                               | lverse                          |
| (S39) Coal Mini                                   | _                                                             | Yes                                                              |                                                                                                       |                                                                                 | (S40) Mineral Safeg                                                                      | uarding Area (MSA):                                                                           | Yes                                      |                                 |
| Suitability – di                                  |                                                               | rices (km                                                        |                                                                                                       |                                                                                 |                                                                                          |                                                                                               |                                          |                                 |
| (S12) Railway s                                   |                                                               |                                                                  | 2.40 <b>(S13) Bu</b>                                                                                  |                                                                                 |                                                                                          | (S13a) Bus stop frequ                                                                         |                                          | >15 mins                        |
| (S14) Primary s                                   | chool:                                                        |                                                                  |                                                                                                       | condary school:                                                                 |                                                                                          | (S16) Sports/leisure                                                                          |                                          | 2.10                            |
| (S17) Doctors:                                    |                                                               |                                                                  | 0.53 <b>(S18) Ho</b>                                                                                  | •                                                                               |                                                                                          | (S19) Town / Local ce                                                                         | entre:                                   | 0.61                            |
| (S20) Superma                                     |                                                               |                                                                  |                                                                                                       | nployment area                                                                  | -                                                                                        | (S22) Public house:                                                                           |                                          | 0.80                            |
| (S23) Corner sh                                   | iop:                                                          |                                                                  | 0.70 <b>(S24) Po</b>                                                                                  |                                                                                 |                                                                                          | (S25) Open space:                                                                             |                                          | 0.01                            |
| (S26) PROW:                                       |                                                               |                                                                  | 0.00 <b>(S27) Cy</b>                                                                                  | cie route:                                                                      | 0.98                                                                                     |                                                                                               |                                          |                                 |
| Availability (A1) Access issu                     |                                                               |                                                                  | Ves                                                                                                   |                                                                                 | (A2) Vahisular assas                                                                     | ne. Door                                                                                      |                                          |                                 |
|                                                   |                                                               | ove icen                                                         | Yes Adaguata                                                                                          |                                                                                 | (A2) Vehicular acces                                                                     |                                                                                               |                                          |                                 |
| (A3) Visibility s<br>(A5) Ownership               |                                                               | ays 155U                                                         | es? Adequate<br>1 owner - F                                                                           | Private                                                                         | (A4) In use?                                                                             | Partial                                                                                       |                                          |                                 |
| Achievability                                     | J:                                                            |                                                                  | T OWING! - F                                                                                          | TIIVALE                                                                         |                                                                                          |                                                                                               |                                          |                                 |
| (V1) Competing                                    | land use?                                                     | No                                                               |                                                                                                       |                                                                                 | (V2) Market Attract                                                                      | iveness? High                                                                                 |                                          |                                 |
| (V3) Viable?                                      | 5 14114 4501                                                  |                                                                  | ıl / Viable                                                                                           |                                                                                 | (V3) Viability Mode                                                                      |                                                                                               | 8                                        |                                 |
| Comments:                                         | therefore re<br>taking place<br>indicates that<br>completed t | cated ou<br>stricted b<br>with the<br>of this typh<br>he site su | utside of the sett<br>by the current pl<br>owner of a rans<br>be of site is marg<br>urvey form indica | anning policy ba<br>om strip in orde<br>ginally viable to<br>ating that finance | ry for Barrowford. These. Discussions with er to gain access to the develop. The land ov | ne ability to obtain plathe owner indicate the site. The Council's wher is willing to develop | anning per<br>hat negotiviability meloot | ations are<br>odel<br>e and has |
| Constraints: Timescales (No                       |                                                               | Boundary                                                         | /. Access into the                                                                                    | e site.                                                                         |                                                                                          | <del></del>                                                                                   |                                          |                                 |