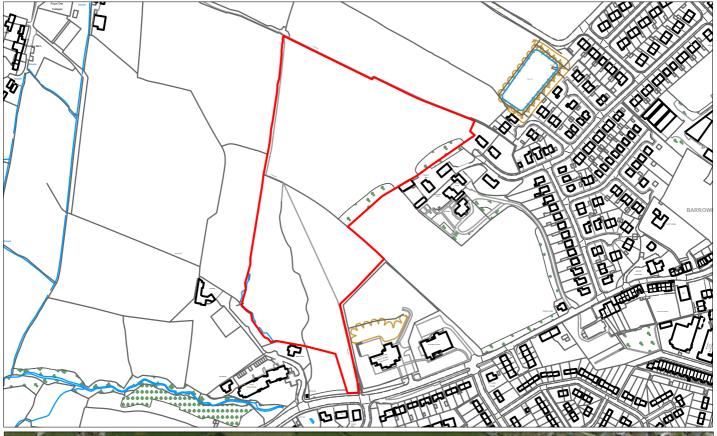

| Pendle Strategic Housing                                  | Land Availability                                                                                                                  | Assessifient                                                |                                                           |                                                                              |                                         |
|-----------------------------------------------------------|------------------------------------------------------------------------------------------------------------------------------------|-------------------------------------------------------------|-----------------------------------------------------------|------------------------------------------------------------------------------|-----------------------------------------|
| Site Ref: S124 Site N                                     | amo: Land at Trainel                                                                                                               | Laithe Farm                                                 |                                                           | Settlement:                                                                  | Barrowford                              |
|                                                           | ame: Land at Trough  Vard: Barrowford Wa                                                                                           |                                                             | 0.7. App. 11/A                                            |                                                                              |                                         |
|                                                           |                                                                                                                                    |                                                             | ng App: N/A                                               | SHLAA Typology:                                                              |                                         |
|                                                           | ndicative No. Dwelling                                                                                                             | gs: 481 Indica                                              | ative Density:                                            | 40 dph   Co-ordinates:                                                       | 384941, 438889                          |
| Suitability – location and infra                          |                                                                                                                                    |                                                             | S1\ Brannefield / Cr                                      | oonfield?                                                                    | Croonfield                              |
| (S0) Within a Settlement Boun                             |                                                                                                                                    |                                                             | S1) Brownfield / Gr                                       |                                                                              | Greenfield                              |
| (S2) Car parking?                                         | Yes                                                                                                                                |                                                             | S3) Loss of employ                                        |                                                                              | No                                      |
| (S4) Protected employment ar                              |                                                                                                                                    |                                                             |                                                           | ettlement character?                                                         |                                         |
| (S7) Suitable infrastructure?                             | No Constant aire                                                                                                                   |                                                             | S8) Infrastructure o                                      | · · · · · · · · · · · · · · · · · · ·                                        | Partial                                 |
| (S7/S8) Infrastructure commer                             |                                                                                                                                    |                                                             |                                                           | Further information r<br>ajor development the                                |                                         |
|                                                           |                                                                                                                                    |                                                             | •                                                         | ays work will also be                                                        | •                                       |
| Suitability – environment and                             | heritage                                                                                                                           |                                                             |                                                           |                                                                              |                                         |
| (S9) Contamination?                                       | None identified                                                                                                                    |                                                             | S10) Topography:                                          | Gentle slope /                                                               | undulating                              |
| (S11) Flooding issues / Flood                             | Not within an identif                                                                                                              | ied Flood Zone. T                                           | here are a number                                         | of springs and other                                                         | Flood Zone 1                            |
| zone:                                                     | water features which                                                                                                               | · · · · · · · · · · · · · · · · · · ·                       |                                                           | to Pendle Water.                                                             |                                         |
|                                                           | Further investigation                                                                                                              |                                                             |                                                           |                                                                              |                                         |
| (S28) Conservation Area:                                  | Yes                                                                                                                                |                                                             | S29) Listed Building                                      |                                                                              | 0.00 km                                 |
| (S30) Scheduled Monument:                                 | No                                                                                                                                 |                                                             | S31) Archaeology:                                         | Yes                                                                          |                                         |
| (S32) TPO:                                                | Yes                                                                                                                                |                                                             | S37) Poor air qualit                                      |                                                                              |                                         |
| (S33) Ecology:                                            | Site covered by an are ecological interest (L                                                                                      | 1.                                                          | S34) Nature Conser<br>Designation:                        | rvation No                                                                   | 0.65 km                                 |
| (S33/S34) Natural                                         | Partial - there are no                                                                                                             | designated natu                                             | re conservation site                                      | s on or near this site.                                                      | Part of the site is                     |
| environment comment:                                      |                                                                                                                                    | _                                                           |                                                           | n terms of agricultural                                                      | classification the                      |
|                                                           | site is classed as Gra                                                                                                             | •                                                           | •                                                         |                                                                              |                                         |
| (S35/S36) Bad neighbour uses and impact on surround area: |                                                                                                                                    |                                                             |                                                           | by existing residentia is should not adversel                                |                                         |
| and impact on surround area.                              |                                                                                                                                    |                                                             |                                                           | nadverse impact on su                                                        |                                         |
| (S39) Coal Mining:                                        | Potential                                                                                                                          |                                                             | S40) Mineral Safeg                                        | uarding Area (MSA):                                                          | Yes                                     |
| Suitability – distance to servic                          | es (km)                                                                                                                            |                                                             |                                                           |                                                                              |                                         |
| (S12) Railway station:                                    | 2.20 <b>(S13) B</b> u                                                                                                              | ıs stop:                                                    | 0.32                                                      | (S13a) Bus stop frequ                                                        | ency: >15 mins                          |
| (S14) Primary school:                                     | 0.88 <b>(S15) Se</b>                                                                                                               | condary school:                                             | 2.82                                                      | (S16) Sports/leisure c                                                       | entre: 1.70                             |
| (S17) Doctors:                                            | 1.40 <b>(S18)</b> Ho                                                                                                               | spital:                                                     | 2.00                                                      | (S19) Town / Local ce                                                        | ntre: 1.40                              |
| (S20) Supermarket/store:                                  | 1.50 <b>(S21)</b> Er                                                                                                               | mployment area:                                             | 0.00                                                      | (S22) Public house:                                                          | 0.78                                    |
| (S23) Corner shop:                                        | 1.20 <b>(S24)</b> Po                                                                                                               | st Office:                                                  | 1.90                                                      | (S25) Open space:                                                            | 0.65                                    |
| (S26) PROW:                                               | 0.00 <b>(S27) Cy</b>                                                                                                               | cle route:                                                  | 0.25                                                      |                                                                              |                                         |
| Availability                                              |                                                                                                                                    |                                                             |                                                           |                                                                              |                                         |
| (A1) Access issues?                                       | No                                                                                                                                 |                                                             | A2) Vehicular acces                                       | ss: Good                                                                     |                                         |
| (A3) Visibility splays / highway                          | s issues? Adequate                                                                                                                 |                                                             | A4) In use?                                               | Partial                                                                      |                                         |
| (A5) Ownership?                                           | 1 owner -                                                                                                                          | Private                                                     |                                                           |                                                                              |                                         |
| Achievability                                             |                                                                                                                                    |                                                             |                                                           |                                                                              |                                         |
| (V1) Competing land use? Ye                               | es                                                                                                                                 |                                                             | V2) Market Attract                                        | iveness? High                                                                |                                         |
| (V3) Viable?                                              | iable                                                                                                                              |                                                             | V3) Viability Mode                                        | Ref: Site Specifi                                                            | c Viability Work                        |
| Area with the p<br>therefore restr<br>policy constrai     | nted outside of the set<br>potential for the site to<br>ricted by the currently<br>nt could be over come<br>the site could be deli | o meet future de<br>planning policy b<br>part of the site o | velopment needs. These. This owner has could come forward | he ability to obtain pla<br>indicated that the sit<br>within five years. The | nning permission is e is viable. If the |
| Constraints: Settlement Bo                                | undary, Protected Are                                                                                                              | a designation, to                                           | pography/land stabi                                       | lity issues.                                                                 |                                         |
| Timescales (No. dwellings)                                |                                                                                                                                    |                                                             |                                                           |                                                                              |                                         |
|                                                           |                                                                                                                                    |                                                             |                                                           |                                                                              |                                         |