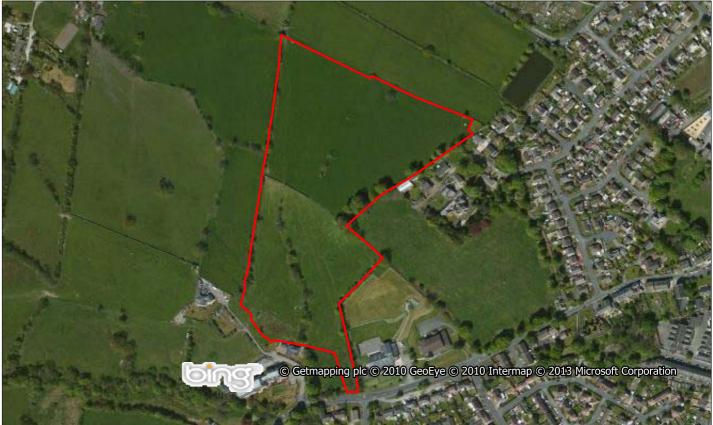

| Pendle Strategic Housing                                  | Land Availability                                                                                                                  | Assessifient                                                |                                                           |                                                                              |                                         |
|-----------------------------------------------------------|------------------------------------------------------------------------------------------------------------------------------------|-------------------------------------------------------------|-----------------------------------------------------------|------------------------------------------------------------------------------|-----------------------------------------|
| Site Ref: S124 Site N                                     | amo: Land at Trainel                                                                                                               | Laithe Farm                                                 |                                                           | Settlement:                                                                  | Barrowford                              |
|                                                           | ame: Land at Trough  Vard: Barrowford Wa                                                                                           |                                                             | 0.7. App. 11/A                                            |                                                                              |                                         |
|                                                           |                                                                                                                                    |                                                             | ng App: N/A                                               | SHLAA Typology:                                                              |                                         |
|                                                           | ndicative No. Dwelling                                                                                                             | gs: 481 Indica                                              | ative Density:                                            | 40 dph   Co-ordinates:                                                       | 384941, 438889                          |
| Suitability – location and infra                          |                                                                                                                                    |                                                             | S1\ Brannefield / Cr                                      | oonfield?                                                                    | Croonfield                              |
| (S0) Within a Settlement Boun                             |                                                                                                                                    |                                                             | S1) Brownfield / Gr                                       |                                                                              | Greenfield                              |
| (S2) Car parking?                                         | Yes                                                                                                                                |                                                             | S3) Loss of employ                                        |                                                                              | No                                      |
| (S4) Protected employment ar                              |                                                                                                                                    |                                                             |                                                           | ettlement character?                                                         |                                         |
| (S7) Suitable infrastructure?                             | No Constant aire                                                                                                                   |                                                             | S8) Infrastructure o                                      | · · · · · · · · · · · · · · · · · · ·                                        | Partial                                 |
| (S7/S8) Infrastructure commer                             |                                                                                                                                    |                                                             |                                                           | Further information r<br>ajor development the                                |                                         |
|                                                           |                                                                                                                                    |                                                             | •                                                         | ays work will also be                                                        | •                                       |
| Suitability – environment and                             | heritage                                                                                                                           |                                                             |                                                           |                                                                              |                                         |
| (S9) Contamination?                                       | None identified                                                                                                                    |                                                             | S10) Topography:                                          | Gentle slope /                                                               | undulating                              |
| (S11) Flooding issues / Flood                             | Not within an identif                                                                                                              | ied Flood Zone. T                                           | here are a number                                         | of springs and other                                                         | Flood Zone 1                            |
| zone:                                                     | water features which                                                                                                               | · · · · · · · · · · · · · · · · · · ·                       |                                                           | to Pendle Water.                                                             |                                         |
|                                                           | Further investigation                                                                                                              |                                                             |                                                           |                                                                              |                                         |
| (S28) Conservation Area:                                  | Yes                                                                                                                                |                                                             | S29) Listed Building                                      |                                                                              | 0.00 km                                 |
| (S30) Scheduled Monument:                                 | No                                                                                                                                 |                                                             | S31) Archaeology:                                         | Yes                                                                          |                                         |
| (S32) TPO:                                                | Yes                                                                                                                                |                                                             | S37) Poor air qualit                                      |                                                                              |                                         |
| (S33) Ecology:                                            | Site covered by an are ecological interest (L                                                                                      | 1.                                                          | S34) Nature Conser<br>Designation:                        | rvation No                                                                   | 0.65 km                                 |
| (S33/S34) Natural                                         | Partial - there are no                                                                                                             | designated natu                                             | re conservation site                                      | s on or near this site.                                                      | Part of the site is                     |
| environment comment:                                      |                                                                                                                                    | _                                                           |                                                           | n terms of agricultural                                                      | classification the                      |
|                                                           | site is classed as Gra                                                                                                             | •                                                           | •                                                         |                                                                              |                                         |
| (S35/S36) Bad neighbour uses and impact on surround area: |                                                                                                                                    |                                                             |                                                           | by existing residentia is should not adversel                                |                                         |
| and impact on surround area.                              |                                                                                                                                    |                                                             |                                                           | nadverse impact on su                                                        |                                         |
| (S39) Coal Mining:                                        | Potential                                                                                                                          |                                                             | S40) Mineral Safeg                                        | uarding Area (MSA):                                                          | Yes                                     |
| Suitability – distance to servic                          | es (km)                                                                                                                            |                                                             |                                                           |                                                                              |                                         |
| (S12) Railway station:                                    | 2.20 <b>(S13) B</b> u                                                                                                              | ıs stop:                                                    | 0.32                                                      | (S13a) Bus stop frequ                                                        | ency: >15 mins                          |
| (S14) Primary school:                                     | 0.88 <b>(S15) Se</b>                                                                                                               | condary school:                                             | 2.82                                                      | (S16) Sports/leisure c                                                       | entre: 1.70                             |
| (S17) Doctors:                                            | 1.40 <b>(S18)</b> Ho                                                                                                               | spital:                                                     | 2.00                                                      | (S19) Town / Local ce                                                        | ntre: 1.40                              |
| (S20) Supermarket/store:                                  | 1.50 <b>(S21)</b> Er                                                                                                               | mployment area:                                             | 0.00                                                      | (S22) Public house:                                                          | 0.78                                    |
| (S23) Corner shop:                                        | 1.20 <b>(S24)</b> Po                                                                                                               | st Office:                                                  | 1.90                                                      | (S25) Open space:                                                            | 0.65                                    |
| (S26) PROW:                                               | 0.00 <b>(S27) Cy</b>                                                                                                               | cle route:                                                  | 0.25                                                      |                                                                              |                                         |
| Availability                                              |                                                                                                                                    |                                                             |                                                           |                                                                              |                                         |
| (A1) Access issues?                                       | No                                                                                                                                 |                                                             | A2) Vehicular acces                                       | ss: Good                                                                     |                                         |
| (A3) Visibility splays / highway                          | s issues? Adequate                                                                                                                 |                                                             | A4) In use?                                               | Partial                                                                      |                                         |
| (A5) Ownership?                                           | 1 owner -                                                                                                                          | Private                                                     |                                                           |                                                                              |                                         |
| Achievability                                             |                                                                                                                                    |                                                             |                                                           |                                                                              |                                         |
| (V1) Competing land use? Ye                               | es                                                                                                                                 |                                                             | V2) Market Attract                                        | iveness? High                                                                |                                         |
| (V3) Viable?                                              | iable                                                                                                                              |                                                             | V3) Viability Mode                                        | Ref: Site Specifi                                                            | c Viability Work                        |
| Area with the p<br>therefore restr<br>policy constrai     | nted outside of the set<br>potential for the site to<br>ricted by the currently<br>nt could be over come<br>the site could be deli | o meet future de<br>planning policy b<br>part of the site o | velopment needs. These. This owner has could come forward | he ability to obtain pla<br>indicated that the sit<br>within five years. The | nning permission is e is viable. If the |
| Constraints: Settlement Bo                                | undary, Protected Are                                                                                                              | a designation, to                                           | pography/land stabi                                       | lity issues.                                                                 |                                         |
| Timescales (No. dwellings)                                |                                                                                                                                    |                                                             |                                                           |                                                                              |                                         |
|                                                           |                                                                                                                                    |                                                             |                                                           |                                                                              |                                         |