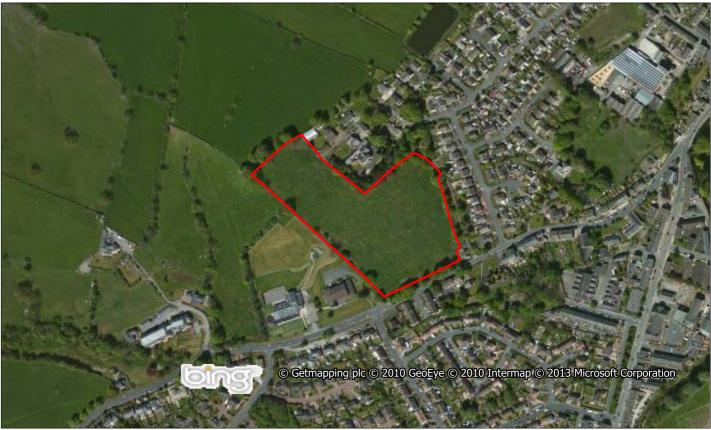

# Pendle Strategic Housing Land Availability Assessment Site Name: Land at Trough Laithe Farm Location: Barrowford Site Ref: \$124 Site Area: 12.03 ha Grid Ref: \$D 384 438

| Site Details                                      |                                                               |                                                                  |                                                                                                       |                                                                                 |                                                                                          |                                                                                               |                                          |                                 |
|---------------------------------------------------|---------------------------------------------------------------|------------------------------------------------------------------|-------------------------------------------------------------------------------------------------------|---------------------------------------------------------------------------------|------------------------------------------------------------------------------------------|-----------------------------------------------------------------------------------------------|------------------------------------------|---------------------------------|
| Site Ref: S199                                    | Site                                                          | Name:                                                            | Land to rear of St.                                                                                   | Thomas's Primary So                                                             | chool, Wheatley Lane Roa                                                                 | d Settlement:                                                                                 | Barrowfo                                 | ord                             |
| Postcode Secto                                    | r: BB9 6                                                      | Ward:                                                            | Barrowford Wa                                                                                         | rd <b>Plann</b>                                                                 | ing <b>App</b> : N/A                                                                     | SHLAA Typology                                                                                | : VLNPD                                  |                                 |
| Site Area (gross                                  | s): 6.56ha                                                    | Indicati                                                         | ive No. Dwelling                                                                                      | s: 197 Indic                                                                    | cative Density:                                                                          | 30 dph Co-ordinates                                                                           | : 3852                                   | 88, 439526                      |
| Suitability – lo                                  | cation and in                                                 | rastruct                                                         | ure                                                                                                   |                                                                                 |                                                                                          |                                                                                               |                                          |                                 |
| (S0) Within a S                                   | ettlement Bo                                                  | undary?                                                          | No                                                                                                    |                                                                                 | (S1) Brownfield / Gr                                                                     | eenfield?                                                                                     | Greenfie                                 | ld                              |
| (S2) Car parking                                  | g?                                                            |                                                                  | Yes                                                                                                   |                                                                                 | (S3) Loss of employ                                                                      | ment land?                                                                                    | No                                       |                                 |
| (S4) Protected                                    | employment                                                    | area?                                                            | No                                                                                                    |                                                                                 | (S5) Open space / se                                                                     | ettlement character?                                                                          | No                                       |                                 |
| (S7) Suitable in                                  | frastructure?                                                 |                                                                  | No                                                                                                    |                                                                                 | (S8) Infrastructure of                                                                   | apacity?                                                                                      | Partial                                  |                                 |
| (S7/S8) Infrastr                                  | ucture comm                                                   | ent                                                              | capacity to prov                                                                                      | vide the necessa                                                                | ary infrastructure. Ma                                                                   | Further information ajor development the vays work will also be                               | erefore pot                              |                                 |
| Suitability – en                                  | vironment a                                                   | nd herita                                                        | ge                                                                                                    |                                                                                 |                                                                                          |                                                                                               |                                          |                                 |
| (S9) Contamina                                    | ition?                                                        | None                                                             | eidentified                                                                                           |                                                                                 | (S10) Topography:                                                                        | Gentle slope                                                                                  | / undulatii                              | ng                              |
| (S11) Flooding zone:                              | issues / Flood                                                |                                                                  | within an identifi<br>of the site.                                                                    | ed Flood Zone.                                                                  | Water feature runs a                                                                     | llong the westerly                                                                            | Flood Zor                                | ne 1                            |
| (S28) Conserva                                    | tion Area:                                                    | No                                                               |                                                                                                       | 0.17 km                                                                         | (S29) Listed Building                                                                    | g: No                                                                                         |                                          | 0.25 km                         |
| (S30) Schedule                                    | d Monument                                                    | : No                                                             |                                                                                                       |                                                                                 | (S31) Archaeology:                                                                       | Potential                                                                                     |                                          |                                 |
| (S32) TPO:                                        |                                                               | Yes                                                              |                                                                                                       | 0.00 km                                                                         | (S37) Poor air qualit                                                                    |                                                                                               |                                          |                                 |
| (S33) Ecology:                                    |                                                               | None                                                             | eidentified                                                                                           |                                                                                 | (S34) Nature Conser Designation:                                                         | rvation No                                                                                    |                                          | 0.78 km                         |
| (S33/S34) Natu<br>environment of<br>(S35/S36) Bad | omment:                                                       | by ar                                                            | n area of ecologio<br>ed as Grade 4 - p                                                               | cal interest (LER<br>poor quality farn                                          | N - record). In terms<br>nland.                                                          | or near this site. The of agricultural classif                                                | ication the                              | e site is                       |
| and impact on                                     | surround are                                                  |                                                                  | ential and a scho<br>ct on surroundir                                                                 |                                                                                 | outheast. New develo                                                                     | ppment is unlikely to                                                                         | have an ac                               | lverse                          |
| (S39) Coal Mini                                   | _                                                             | Yes                                                              |                                                                                                       |                                                                                 | (S40) Mineral Safeg                                                                      | uarding Area (MSA):                                                                           | Yes                                      |                                 |
| Suitability – di                                  |                                                               | rices (km                                                        |                                                                                                       |                                                                                 |                                                                                          |                                                                                               |                                          |                                 |
| (S12) Railway s                                   |                                                               |                                                                  | 2.40 <b>(S13) Bu</b>                                                                                  |                                                                                 |                                                                                          | (S13a) Bus stop frequ                                                                         |                                          | >15 mins                        |
| (S14) Primary s                                   | chool:                                                        |                                                                  |                                                                                                       | condary school:                                                                 |                                                                                          | (S16) Sports/leisure                                                                          |                                          | 2.10                            |
| (S17) Doctors:                                    |                                                               |                                                                  | 0.53 <b>(S18) Ho</b>                                                                                  | •                                                                               |                                                                                          | (S19) Town / Local ce                                                                         | entre:                                   | 0.61                            |
| (S20) Superma                                     |                                                               |                                                                  |                                                                                                       | nployment area                                                                  | -                                                                                        | (S22) Public house:                                                                           |                                          | 0.80                            |
| (S23) Corner sh                                   | iop:                                                          |                                                                  | 0.70 <b>(S24) Po</b>                                                                                  |                                                                                 |                                                                                          | (S25) Open space:                                                                             |                                          | 0.01                            |
| (S26) PROW:                                       |                                                               |                                                                  | 0.00 <b>(S27) Cy</b>                                                                                  | cie route:                                                                      | 0.98                                                                                     |                                                                                               |                                          |                                 |
| Availability (A1) Access issu                     |                                                               |                                                                  | Ves                                                                                                   |                                                                                 | (A2) Vahisular assas                                                                     | ne. Door                                                                                      |                                          |                                 |
|                                                   |                                                               | ove icen                                                         | Yes Adaguata                                                                                          |                                                                                 | (A2) Vehicular acces                                                                     |                                                                                               |                                          |                                 |
| (A3) Visibility s<br>(A5) Ownership               |                                                               | ays 155U                                                         | es? Adequate<br>1 owner - F                                                                           | Private                                                                         | (A4) In use?                                                                             | Partial                                                                                       |                                          |                                 |
| Achievability                                     | J:                                                            |                                                                  | T OWING! - F                                                                                          | TIIVALE                                                                         |                                                                                          |                                                                                               |                                          |                                 |
| (V1) Competing                                    | land use?                                                     | No                                                               |                                                                                                       |                                                                                 | (V2) Market Attract                                                                      | iveness? High                                                                                 |                                          |                                 |
| (V3) Viable?                                      | 5 14114 4501                                                  |                                                                  | ıl / Viable                                                                                           |                                                                                 | (V3) Viability Mode                                                                      |                                                                                               | 8                                        |                                 |
| Comments:                                         | therefore re<br>taking place<br>indicates that<br>completed t | cated ou<br>stricted b<br>with the<br>of this typh<br>he site su | utside of the sett<br>by the current pl<br>owner of a rans<br>be of site is marg<br>urvey form indica | anning policy ba<br>om strip in orde<br>ginally viable to<br>ating that finance | ry for Barrowford. These. Discussions with er to gain access to the develop. The land ov | ne ability to obtain plathe owner indicate the site. The Council's wher is willing to develop | anning per<br>hat negotiviability meloot | ations are<br>odel<br>e and has |
| Constraints: Timescales (No                       |                                                               | Boundary                                                         | /. Access into the                                                                                    | e site.                                                                         |                                                                                          | <del></del>                                                                                   |                                          |                                 |