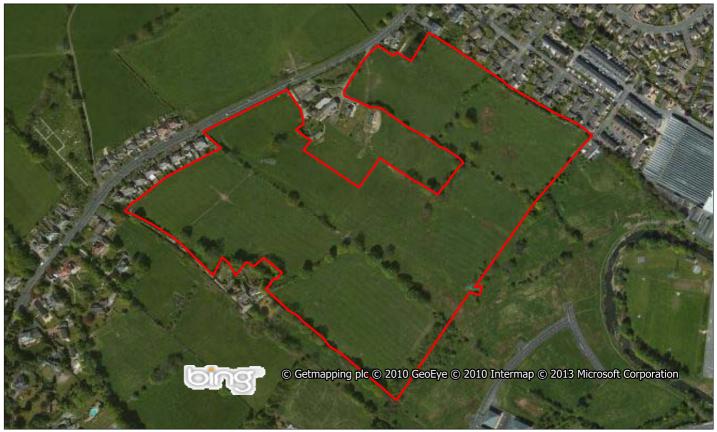

# Pendle Strategic Housing Land Availability Assessment Site Name: Land at Trough Laithe Farm Location: Barrowford Site Ref: \$124 Site Area: 12.03 ha Grid Ref: \$D 384 438

| Site Details                                      |                                                               |                                                                  |                                                                                                       |                                                                                 |                                                                                          |                                                                                               |                                          |                                 |
|---------------------------------------------------|---------------------------------------------------------------|------------------------------------------------------------------|-------------------------------------------------------------------------------------------------------|---------------------------------------------------------------------------------|------------------------------------------------------------------------------------------|-----------------------------------------------------------------------------------------------|------------------------------------------|---------------------------------|
| Site Ref: S199                                    | Site                                                          | Name:                                                            | Land to rear of St.                                                                                   | Thomas's Primary So                                                             | chool, Wheatley Lane Roa                                                                 | d Settlement:                                                                                 | Barrowfo                                 | ord                             |
| Postcode Secto                                    | r: BB9 6                                                      | Ward:                                                            | Barrowford Wa                                                                                         | rd <b>Plann</b>                                                                 | ing <b>App</b> : N/A                                                                     | SHLAA Typology                                                                                | : VLNPD                                  |                                 |
| Site Area (gross                                  | s): 6.56ha                                                    | Indicati                                                         | ive No. Dwelling                                                                                      | s: 197 Indic                                                                    | cative Density:                                                                          | 30 dph Co-ordinates                                                                           | : 3852                                   | 88, 439526                      |
| Suitability – lo                                  | cation and in                                                 | rastruct                                                         | ure                                                                                                   |                                                                                 |                                                                                          |                                                                                               |                                          |                                 |
| (S0) Within a S                                   | ettlement Bo                                                  | undary?                                                          | No                                                                                                    |                                                                                 | (S1) Brownfield / Gr                                                                     | eenfield?                                                                                     | Greenfie                                 | ld                              |
| (S2) Car parking                                  | g?                                                            |                                                                  | Yes                                                                                                   |                                                                                 | (S3) Loss of employ                                                                      | ment land?                                                                                    | No                                       |                                 |
| (S4) Protected                                    | employment                                                    | area?                                                            | No                                                                                                    |                                                                                 | (S5) Open space / se                                                                     | ettlement character?                                                                          | No                                       |                                 |
| (S7) Suitable in                                  | frastructure?                                                 |                                                                  | No                                                                                                    |                                                                                 | (S8) Infrastructure of                                                                   | apacity?                                                                                      | Partial                                  |                                 |
| (S7/S8) Infrastr                                  | ucture comm                                                   | ent                                                              | capacity to prov                                                                                      | vide the necessa                                                                | ary infrastructure. Ma                                                                   | Further information ajor development the vays work will also be                               | erefore pot                              |                                 |
| Suitability – en                                  | vironment a                                                   | nd herita                                                        | ge                                                                                                    |                                                                                 |                                                                                          |                                                                                               |                                          |                                 |
| (S9) Contamina                                    | ition?                                                        | None                                                             | eidentified                                                                                           |                                                                                 | (S10) Topography:                                                                        | Gentle slope                                                                                  | / undulatii                              | ng                              |
| (S11) Flooding zone:                              | issues / Flood                                                |                                                                  | within an identifi<br>of the site.                                                                    | ed Flood Zone.                                                                  | Water feature runs a                                                                     | llong the westerly                                                                            | Flood Zor                                | ne 1                            |
| (S28) Conserva                                    | tion Area:                                                    | No                                                               |                                                                                                       | 0.17 km                                                                         | (S29) Listed Building                                                                    | g: No                                                                                         |                                          | 0.25 km                         |
| (S30) Schedule                                    | d Monument                                                    | : No                                                             |                                                                                                       |                                                                                 | (S31) Archaeology:                                                                       | Potential                                                                                     |                                          |                                 |
| (S32) TPO:                                        |                                                               | Yes                                                              |                                                                                                       | 0.00 km                                                                         | (S37) Poor air qualit                                                                    |                                                                                               |                                          |                                 |
| (S33) Ecology:                                    |                                                               | None                                                             | eidentified                                                                                           |                                                                                 | (S34) Nature Conser Designation:                                                         | rvation No                                                                                    |                                          | 0.78 km                         |
| (S33/S34) Natu<br>environment of<br>(S35/S36) Bad | omment:                                                       | by ar                                                            | n area of ecologio<br>ed as Grade 4 - p                                                               | cal interest (LER<br>poor quality farn                                          | N - record). In terms<br>nland.                                                          | or near this site. The of agricultural classif                                                | ication the                              | e site is                       |
| and impact on                                     | surround are                                                  |                                                                  | ential and a scho<br>ct on surroundir                                                                 |                                                                                 | outheast. New develo                                                                     | ppment is unlikely to                                                                         | have an ac                               | lverse                          |
| (S39) Coal Mini                                   | _                                                             | Yes                                                              |                                                                                                       |                                                                                 | (S40) Mineral Safeg                                                                      | uarding Area (MSA):                                                                           | Yes                                      |                                 |
| Suitability – di                                  |                                                               | rices (km                                                        |                                                                                                       |                                                                                 |                                                                                          |                                                                                               |                                          |                                 |
| (S12) Railway s                                   |                                                               |                                                                  | 2.40 <b>(S13) Bu</b>                                                                                  |                                                                                 |                                                                                          | (S13a) Bus stop frequ                                                                         |                                          | >15 mins                        |
| (S14) Primary s                                   | chool:                                                        |                                                                  |                                                                                                       | condary school:                                                                 |                                                                                          | (S16) Sports/leisure                                                                          |                                          | 2.10                            |
| (S17) Doctors:                                    |                                                               |                                                                  | 0.53 <b>(S18) Ho</b>                                                                                  | •                                                                               |                                                                                          | (S19) Town / Local ce                                                                         | entre:                                   | 0.61                            |
| (S20) Superma                                     |                                                               |                                                                  |                                                                                                       | nployment area                                                                  | -                                                                                        | (S22) Public house:                                                                           |                                          | 0.80                            |
| (S23) Corner sh                                   | iop:                                                          |                                                                  | 0.70 <b>(S24) Po</b>                                                                                  |                                                                                 |                                                                                          | (S25) Open space:                                                                             |                                          | 0.01                            |
| (S26) PROW:                                       |                                                               |                                                                  | 0.00 <b>(S27) Cy</b>                                                                                  | cie route:                                                                      | 0.98                                                                                     |                                                                                               |                                          |                                 |
| Availability (A1) Access issu                     |                                                               |                                                                  | Ves                                                                                                   |                                                                                 | (A2) Vahisular assas                                                                     | ne. Door                                                                                      |                                          |                                 |
|                                                   |                                                               | ove icen                                                         | Yes Adaguata                                                                                          |                                                                                 | (A2) Vehicular acces                                                                     |                                                                                               |                                          |                                 |
| (A3) Visibility s<br>(A5) Ownership               |                                                               | ays 155U                                                         | es? Adequate<br>1 owner - F                                                                           | Private                                                                         | (A4) In use?                                                                             | Partial                                                                                       |                                          |                                 |
| Achievability                                     | J:                                                            |                                                                  | T OWING! - F                                                                                          | TIIVALE                                                                         |                                                                                          |                                                                                               |                                          |                                 |
| (V1) Competing                                    | land use?                                                     | No                                                               |                                                                                                       |                                                                                 | (V2) Market Attract                                                                      | iveness? High                                                                                 |                                          |                                 |
| (V3) Viable?                                      | 5 14114 4501                                                  |                                                                  | ıl / Viable                                                                                           |                                                                                 | (V3) Viability Mode                                                                      |                                                                                               | 8                                        |                                 |
| Comments:                                         | therefore re<br>taking place<br>indicates that<br>completed t | cated ou<br>stricted b<br>with the<br>of this typh<br>he site su | utside of the sett<br>by the current pl<br>owner of a rans<br>be of site is marg<br>urvey form indica | anning policy ba<br>om strip in orde<br>ginally viable to<br>ating that finance | ry for Barrowford. These. Discussions with er to gain access to the develop. The land ov | ne ability to obtain plathe owner indicate the site. The Council's wher is willing to develop | anning per<br>hat negotiviability meloot | ations are<br>odel<br>e and has |
| Constraints: Timescales (No                       |                                                               | Boundary                                                         | /. Access into the                                                                                    | e site.                                                                         |                                                                                          | <del></del>                                                                                   |                                          |                                 |