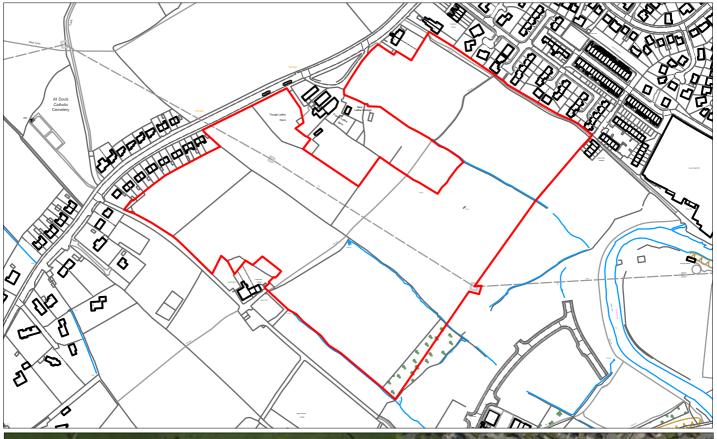

# Pendle Strategic Housing Land Availability Assessment Site Name: Land at Trough Laithe Farm Location: Barrowford Site Ref: \$124 Site Area: 12.03 ha Grid Ref: \$D 384 438

| Site Details                                      |                                                               |                                                                  |                                                                                                       |                                                                                 |                                                                                          |                                                                                               |                                          |                                 |
|---------------------------------------------------|---------------------------------------------------------------|------------------------------------------------------------------|-------------------------------------------------------------------------------------------------------|---------------------------------------------------------------------------------|------------------------------------------------------------------------------------------|-----------------------------------------------------------------------------------------------|------------------------------------------|---------------------------------|
| Site Ref: S199                                    | Site                                                          | Name:                                                            | Land to rear of St.                                                                                   | Thomas's Primary So                                                             | chool, Wheatley Lane Roa                                                                 | d Settlement:                                                                                 | Barrowfo                                 | ord                             |
| Postcode Secto                                    | r: BB9 6                                                      | Ward:                                                            | Barrowford Wa                                                                                         | rd <b>Plann</b>                                                                 | ing <b>App</b> : N/A                                                                     | SHLAA Typology                                                                                | : VLNPD                                  |                                 |
| Site Area (gross                                  | s): 6.56ha                                                    | Indicati                                                         | ive No. Dwelling                                                                                      | s: 197 Indic                                                                    | cative Density:                                                                          | 30 dph Co-ordinates                                                                           | : 3852                                   | 88, 439526                      |
| Suitability – lo                                  | cation and in                                                 | rastruct                                                         | ure                                                                                                   |                                                                                 |                                                                                          |                                                                                               |                                          |                                 |
| (S0) Within a S                                   | ettlement Bo                                                  | undary?                                                          | No                                                                                                    |                                                                                 | (S1) Brownfield / Gr                                                                     | eenfield?                                                                                     | Greenfie                                 | ld                              |
| (S2) Car parking                                  | g?                                                            |                                                                  | Yes                                                                                                   |                                                                                 | (S3) Loss of employ                                                                      | ment land?                                                                                    | No                                       |                                 |
| (S4) Protected                                    | employment                                                    | area?                                                            | No                                                                                                    |                                                                                 | (S5) Open space / se                                                                     | ettlement character?                                                                          | No                                       |                                 |
| (S7) Suitable in                                  | frastructure?                                                 |                                                                  | No                                                                                                    |                                                                                 | (S8) Infrastructure of                                                                   | apacity?                                                                                      | Partial                                  |                                 |
| (S7/S8) Infrastr                                  | ucture comm                                                   | ent                                                              | capacity to prov                                                                                      | vide the necessa                                                                | ary infrastructure. Ma                                                                   | Further information ajor development the vays work will also be                               | erefore pot                              |                                 |
| Suitability – en                                  | vironment a                                                   | nd herita                                                        | ge                                                                                                    |                                                                                 |                                                                                          |                                                                                               |                                          |                                 |
| (S9) Contamina                                    | ition?                                                        | None                                                             | eidentified                                                                                           |                                                                                 | (S10) Topography:                                                                        | Gentle slope                                                                                  | / undulatii                              | ng                              |
| (S11) Flooding zone:                              | issues / Flood                                                |                                                                  | within an identifi<br>of the site.                                                                    | ed Flood Zone.                                                                  | Water feature runs a                                                                     | llong the westerly                                                                            | Flood Zor                                | ne 1                            |
| (S28) Conserva                                    | tion Area:                                                    | No                                                               |                                                                                                       | 0.17 km                                                                         | (S29) Listed Building                                                                    | g: No                                                                                         |                                          | 0.25 km                         |
| (S30) Schedule                                    | d Monument                                                    | : No                                                             |                                                                                                       |                                                                                 | (S31) Archaeology:                                                                       | Potential                                                                                     |                                          |                                 |
| (S32) TPO:                                        |                                                               | Yes                                                              |                                                                                                       | 0.00 km                                                                         | (S37) Poor air qualit                                                                    |                                                                                               |                                          |                                 |
| (S33) Ecology:                                    |                                                               | None                                                             | eidentified                                                                                           |                                                                                 | (S34) Nature Conser Designation:                                                         | rvation No                                                                                    |                                          | 0.78 km                         |
| (S33/S34) Natu<br>environment of<br>(S35/S36) Bad | omment:                                                       | by ar                                                            | n area of ecologio<br>ed as Grade 4 - p                                                               | cal interest (LER<br>poor quality farn                                          | N - record). In terms<br>nland.                                                          | or near this site. The of agricultural classif                                                | ication the                              | e site is                       |
| and impact on                                     | surround are                                                  |                                                                  | ential and a scho<br>ct on surroundir                                                                 |                                                                                 | outheast. New develo                                                                     | ppment is unlikely to                                                                         | have an ac                               | lverse                          |
| (S39) Coal Mini                                   | _                                                             | Yes                                                              |                                                                                                       |                                                                                 | (S40) Mineral Safeg                                                                      | uarding Area (MSA):                                                                           | Yes                                      |                                 |
| Suitability – di                                  |                                                               | rices (km                                                        |                                                                                                       |                                                                                 |                                                                                          |                                                                                               |                                          |                                 |
| (S12) Railway s                                   |                                                               |                                                                  | 2.40 <b>(S13) Bu</b>                                                                                  |                                                                                 |                                                                                          | (S13a) Bus stop frequ                                                                         |                                          | >15 mins                        |
| (S14) Primary s                                   | chool:                                                        |                                                                  |                                                                                                       | condary school:                                                                 |                                                                                          | (S16) Sports/leisure                                                                          |                                          | 2.10                            |
| (S17) Doctors:                                    |                                                               |                                                                  | 0.53 <b>(S18) Ho</b>                                                                                  | •                                                                               |                                                                                          | (S19) Town / Local ce                                                                         | entre:                                   | 0.61                            |
| (S20) Superma                                     |                                                               |                                                                  |                                                                                                       | nployment area                                                                  | -                                                                                        | (S22) Public house:                                                                           |                                          | 0.80                            |
| (S23) Corner sh                                   | iop:                                                          |                                                                  | 0.70 <b>(S24) Po</b>                                                                                  |                                                                                 |                                                                                          | (S25) Open space:                                                                             |                                          | 0.01                            |
| (S26) PROW:                                       |                                                               |                                                                  | 0.00 <b>(S27) Cy</b>                                                                                  | cie route:                                                                      | 0.98                                                                                     |                                                                                               |                                          |                                 |
| Availability (A1) Access issu                     |                                                               |                                                                  | Ves                                                                                                   |                                                                                 | (A2) Vahisular assas                                                                     | ne. Door                                                                                      |                                          |                                 |
|                                                   |                                                               | ove icen                                                         | Yes Adaguata                                                                                          |                                                                                 | (A2) Vehicular acces                                                                     |                                                                                               |                                          |                                 |
| (A3) Visibility s<br>(A5) Ownership               |                                                               | ays 155U                                                         | es? Adequate<br>1 owner - F                                                                           | Private                                                                         | (A4) In use?                                                                             | Partial                                                                                       |                                          |                                 |
| Achievability                                     | J:                                                            |                                                                  | T OWING! - F                                                                                          | TIIVALE                                                                         |                                                                                          |                                                                                               |                                          |                                 |
| (V1) Competing                                    | land use?                                                     | No                                                               |                                                                                                       |                                                                                 | (V2) Market Attract                                                                      | iveness? High                                                                                 |                                          |                                 |
| (V3) Viable?                                      | 5 14114 4501                                                  |                                                                  | ıl / Viable                                                                                           |                                                                                 | (V3) Viability Mode                                                                      |                                                                                               | 8                                        |                                 |
| Comments:                                         | therefore re<br>taking place<br>indicates that<br>completed t | cated ou<br>stricted b<br>with the<br>of this typh<br>he site su | utside of the sett<br>by the current pl<br>owner of a rans<br>be of site is marg<br>urvey form indica | anning policy ba<br>om strip in orde<br>ginally viable to<br>ating that finance | ry for Barrowford. These. Discussions with er to gain access to the develop. The land ov | ne ability to obtain plathe owner indicate the site. The Council's wher is willing to develop | anning per<br>hat negotiviability meloot | ations are<br>odel<br>e and has |
| Constraints: Timescales (No                       |                                                               | Boundary                                                         | /. Access into the                                                                                    | e site.                                                                         |                                                                                          | <del></del>                                                                                   |                                          |                                 |