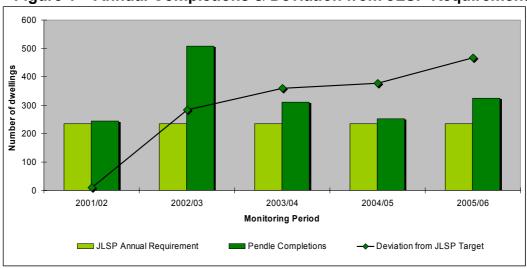

demonstrates that there have now been a total of 1642 new dwellings completed since the start of the Structure Plan period, with the required annual provision and build rates stipulated in the JLSP only requiring 1175 new dwellings at this stage. Pendle is therefore now 467 dwellings ahead of its target, an increase over this time last year, demonstrated graphically in Figure 1.

Table 3 – Annual Completions & Deviation from JLSP Requirement

| Period              | New Completions | JLSP<br>Requirement | Cumulative Deviation |
|---------------------|-----------------|---------------------|----------------------|
| Apr 2001 – Jun 2001 | 63              | -                   | -                    |
| Mid 2001 – Mid 2002 | 182             | -                   | -                    |
| Apr 2001 – Mar 2002 | -               | 235                 | +10                  |
| Mid 2002 – Oct 2002 | 380             | -                   | -                    |
| Oct 2002 – Mar 2003 | 129             | -                   | -                    |
| Apr2002 – Mar 2003  | -               | 235                 | +284                 |
| Apr 2003 – Mar 2004 | 311             | 235                 | +360                 |
| Apr 2004 – Mar 2005 | 252             | 235                 | +377                 |
| Apr 2005 – Mar 2006 | 325             | 235                 | +467                 |
| Total Completions   | 1642            | 1175                | +467                 |

Figure 1 – Annual Completions & Deviation from JLSP Requirement

- 6.11 In addition, as demonstrated in Table 1 and Appendix 1, there are still 1108 units with planning permission that may come forward for completion; the current stock of permissions. With only another 328 dwellings required over the remaining Structure Plan period, Pendle has sufficient permissions to satisfy this requirement, with an additional 780 units of oversupply.
- 6.12 Policy 17 of the Replacement Local Plan states that the moratorium will remain in place while the 'capacity of existing permissions is sufficient to satisfy the annualised requirement'. The new requirement for each year period up to 2015/16 is now 33 units per annum, based on the