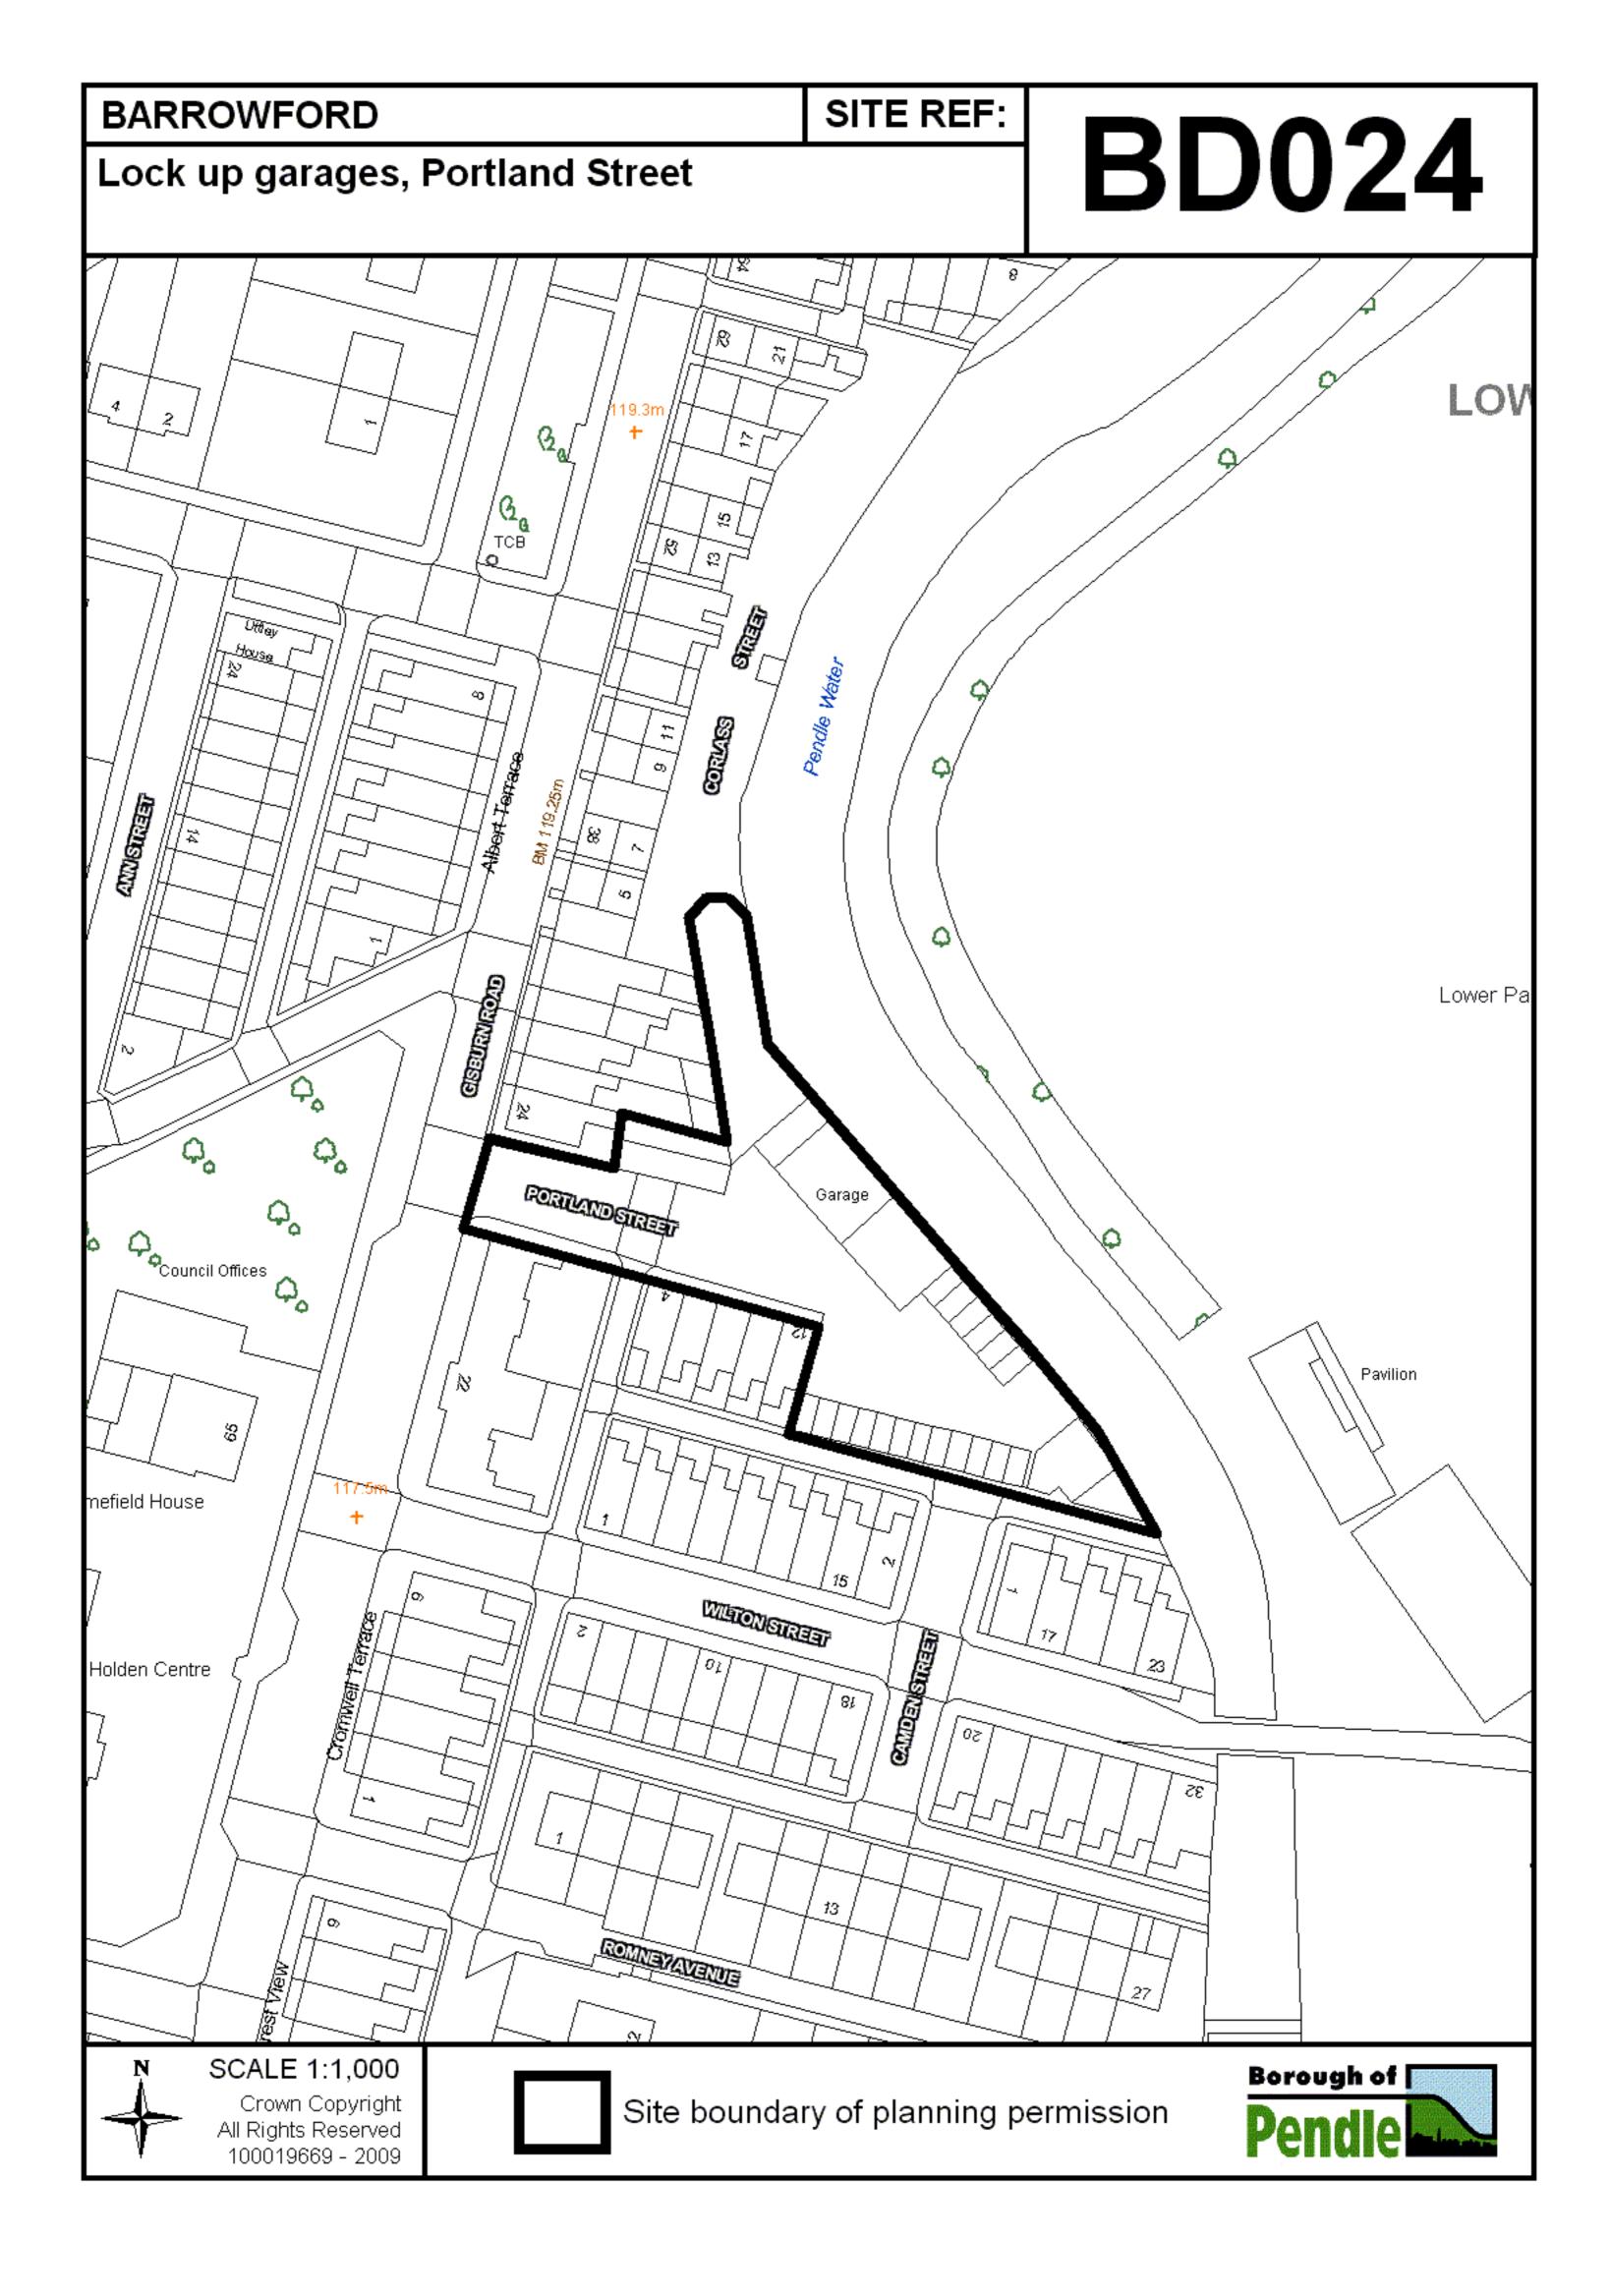

Local Development Framework for Pendle

**Evidence Base** 



Housing Land **Monitoring** Report Site Plans (Appendix 5)



2008 / 2009













## **APPENDIX 5**

Site Plans (Completed Sites) listed in Appendix 2

(Ordered by Site Ref)





















































SITE REF: **KELBROOK** KK012 Land adjacent to 51 Waterloo Road 4 Fort's Buildings BM 155.36m UNITY ST 158.8m ealloof ell Croftside દ ary RIGO RONO. Q  $\vec{\Omega}$ 14 Š 65\8m 6 95 EWE ΕI Súb Sta SCALE 1:1,000 Borough of Crown Copyright Site boundary of planning permission All Rights Reserved 100019669 - 2009











SITE REF: **NELSON NN060** 74 Barkerhouse Road ક્રિ BM 162.94m Bowling Green 3 GILBERTES! 776 Nelson Old Brass Band Club 160.4m 702 65 PO. LB 75 Col TCB Shelter 85 На Playground 95 \_**+** 163.8m/ BARKERIO হৈত  $q_g$ 13 <sub>15</sub> El Sub Sta 6 25 ROBERIOGIREE 39 (%) SCALE 1:1,000 Borough of Crown Copyright Site boundary of planning permission All Rights Reserved 100019669 - 2009















Planning & Building Contr