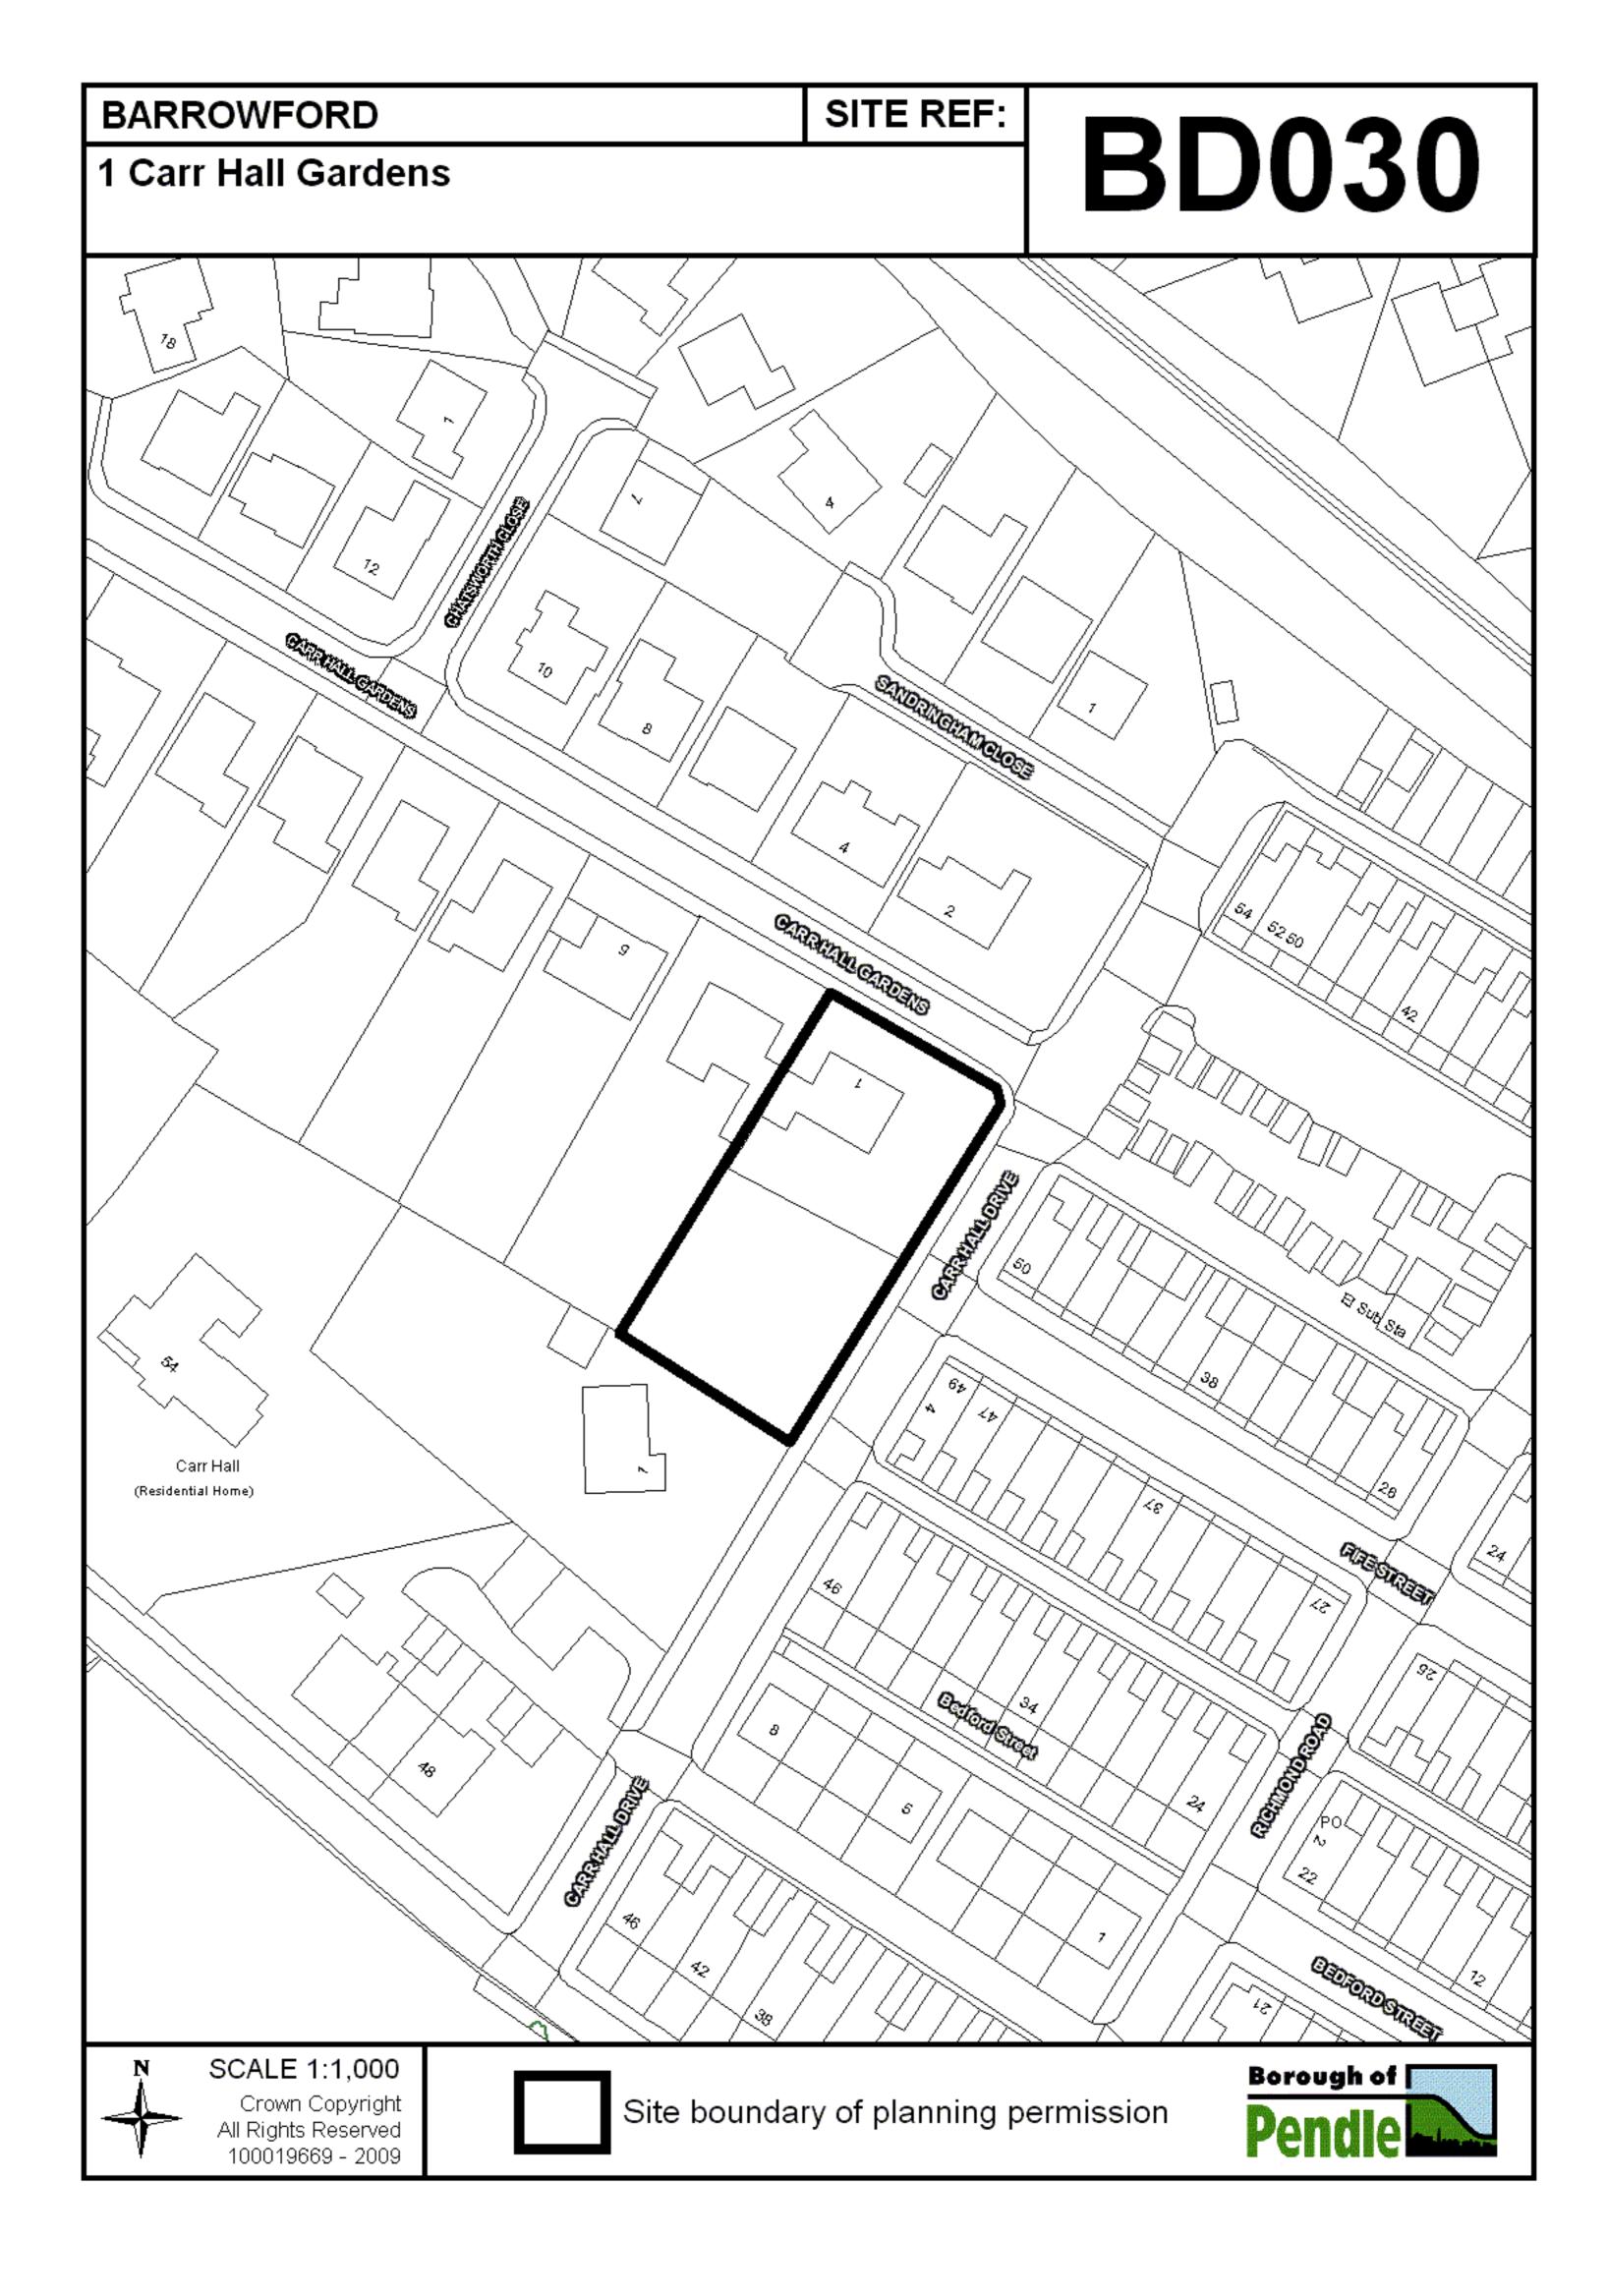

Local Development Framework for Pendle

**Evidence Base** 



Housing Land **Monitoring** Report Site Plans (Appendix 5)



2008 / 2009













## **APPENDIX 5**

Site Plans (Completed Sites) listed in Appendix 2

(Ordered by Site Ref)





















































SITE REF: **KELBROOK** KK012 Land adjacent to 51 Waterloo Road 4 Fort's Buildings BM 155.36m UNITY ST 158.8m ealloof ell Croftside દ ary RIGO RONO. Q  $\vec{\Omega}$ 14 Š 65\8m 6 95 EWE ΕI Súb Sta SCALE 1:1,000 Borough of Crown Copyright Site boundary of planning permission All Rights Reserved 100019669 - 2009











SITE REF: **NELSON NN060** 74 Barkerhouse Road ક્રિ BM 162.94m Bowling Green 3 GILBERTES! 776 Nelson Old Brass Band Club 160.4m 702 65 PO. LB 75 Col TCB Shelter 85 На Playground 95 \_**+** 163.8m/ BARKERIO হৈত  $q_g$ 13 <sub>15</sub> El Sub Sta 6 25 ROBERIOGIREE 39 (%) SCALE 1:1,000 Borough of Crown Copyright Site boundary of planning permission All Rights Reserved 100019669 - 2009















Planning & Building Control