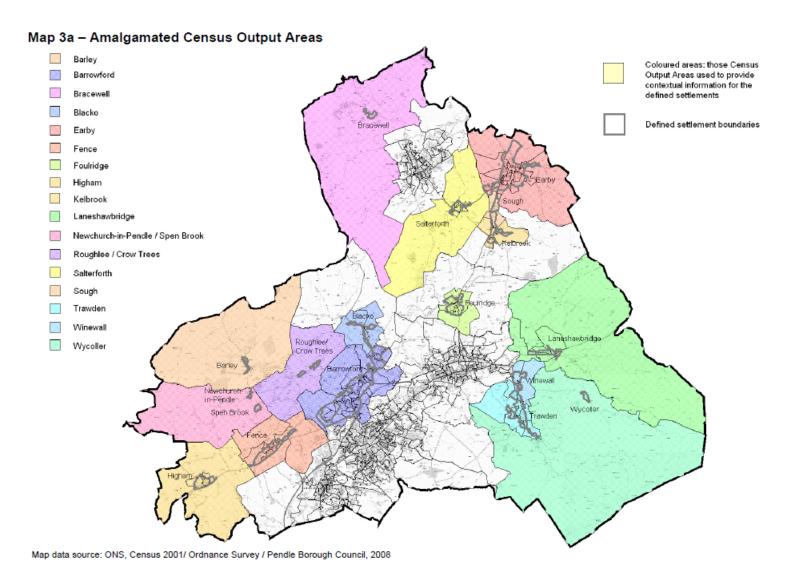

#### **Size of Settlements**

- 2.14 The size of a settlement may provide indication of functionality and the potential of a place to accommodate further development. A smaller settlement is likely to have a more limited range of services and supporting infrastructure. Significant investment would be required to accommodate any major developments. Size also has a bearing on how a development proposal is likely to affect settlement character and the perceptions of both residents and visitors.
- The size of settlements is assessed through three indicators: population, number of dwellings, and physical size (in hectares). The size of each settlement has been measured based on the area of land covered by the settlement boundary as currently depicted on the policies map.
- 2.16 To consider the population and dwellings within each settlement, data has been obtained at an Output Area level. Output Areas are census units typically comprised of between 300 and 500 people. Output Areas do not align to settlement boundaries and may over or under estimate population and dwellings in certain areas. Whilst not perfect, Output Areas represent the most detailed geography for census data and provide a good level of understanding of the characteristics of each area. Details of the output areas included for each settlement is set out in Figure 2.1. The resulting geography closely reflects those used for the 2008 Assessment.
- 2.17 At the time of writing data from the 2021 Census is not yet available at the Output Area level. It is therefore impossible to gain an up-to-date and accurate understanding of the number of people and dwellings within settlements at a sufficient level of detail to inform this assessment. To gain an understanding of population within each settlement data is taken from the 2020 population estimates using output area level boundaries.
- 2.18 To report the number of dwellings located within an area 2011 census data has been used and has been adjusted to consider net increases in housing stock recorded at each settlement over the period 2011/12 to 2019/20. 2019/20 has been selected as an end date to align with population data used.
- 2.19 A total score of 0-5 applied for the three assessed indicators. An average has been applied for population and dwelling indicators in recognition of the close relationship between these and to ensure that size is not given too significant weight through the assessment. The following thresholds are applied for scoring (a maximum score of 10 applies for the category):
  - 25% or higher of the borough total = 5 points
  - 15% to 24.99% of the borough total = 4 points
  - 10% to 14.99% of the borough total = 3 points
  - 5% to 9.99% of the borough total = 2 points
  - 1% to 4.99% of the borough total = 1 point
  - Less than 1% of the borough total = 0 point

Figure 2.1 Census Lower Super Output Areas and Relation to Settlements