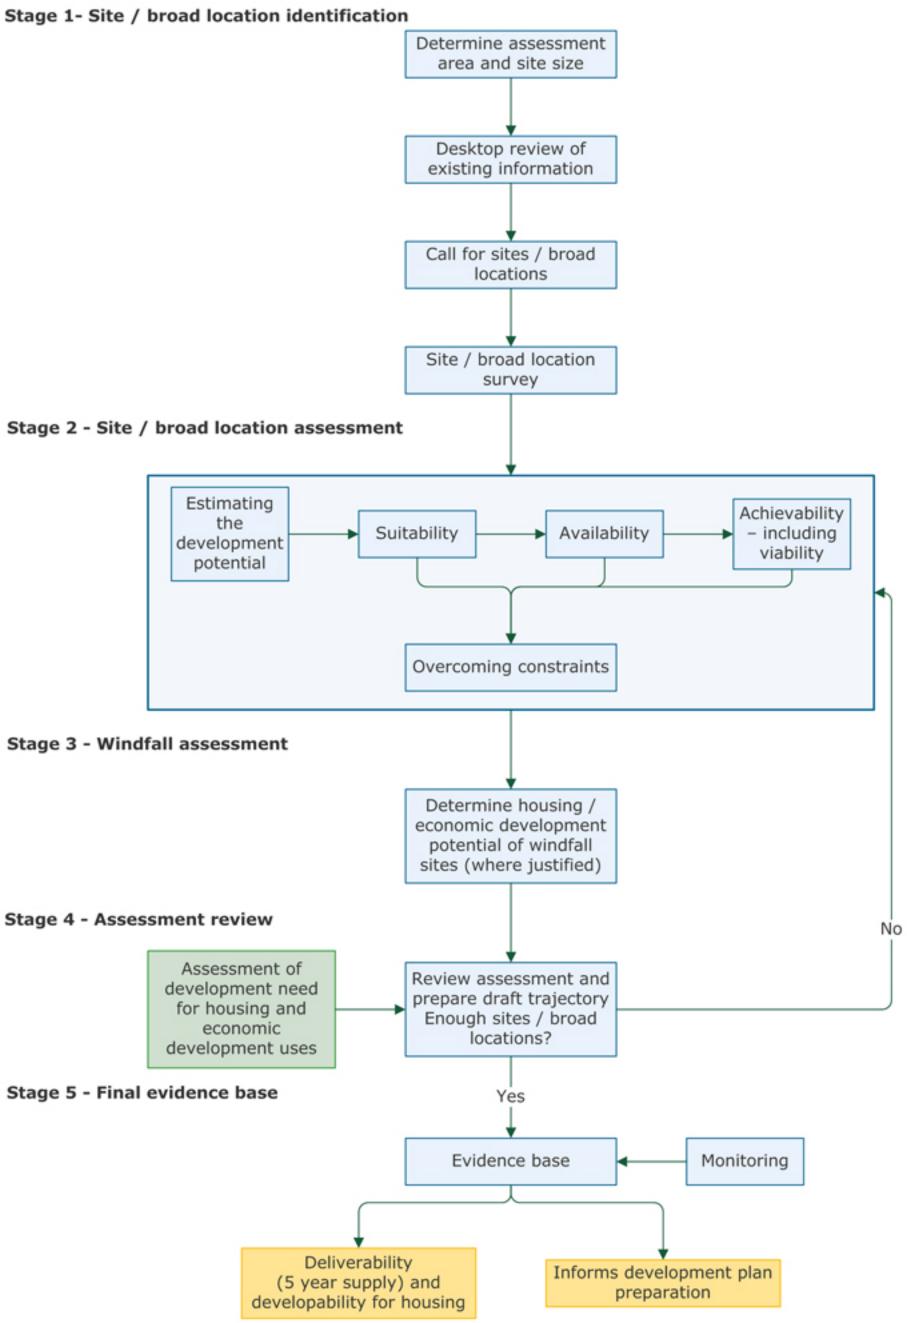

# What happens next?

Pendle Council will need to consult a wide range of organisations (e.g. the Environment Agency) to identify any known constraints to development.

Sustainability and environmental assessments will also be carried out, in accordance with the Planning and Compulsory Purchase Act 2004.

All sites will go through a detailed appraisal process to determine their:

- Suitability for the use(s) proposed.
- Contribution to wider environmental, economic and social objectives.
- Deliverability within the lifetime of the Local Plan.

Sites that are taken forward will also be subject to public consultation.