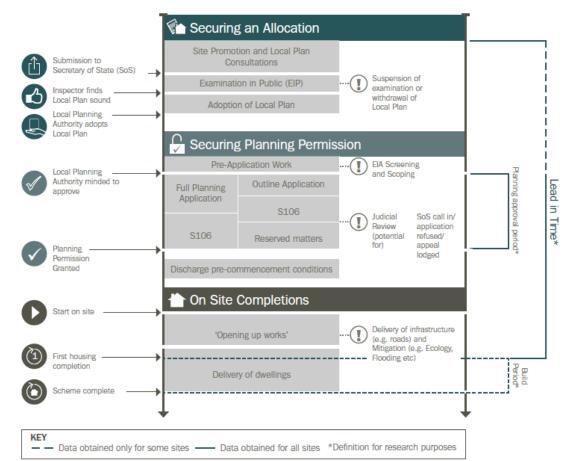

or the first application relating to the proposed development until the *decision date* for the first detailed application which permits the development of units on the site.
- 3. **First housing completion** is the date/monitoring year on which the completion of the first dwelling is recorded. In planning terms a completion is recorded when a dwelling has its roof and all windows and doors installed.
- 4. **Annual build rate** is the number of homes built each year on a particular site. On large sites there may be one or more parts of the site being built-out by different developers at any one time.

Evidence shows that for large sites the distinction between Brownfield and Greenfield does matter. In the vast majority of cases new homes built on the latter come forward far more quickly.



Figure 1: Timeline for delivery of a strategic housing site

Source: Lichfields Lead in time

Many planning issues are addressed in advance of planning applications being submitted, in particular where sites are allocated in a Local Plan. This can help to ensure that an application – once submitted – is determined more quickly.

In November 2016 Lichfields published its research report Start to Finish. This nationwide study looked at the factors influencing build out rates. The report won the RTPI Research Award in 2017 and is a regular point of reference for plan-makers and Inspectors in considering the realism of housing trajectories in local plans and five-year housing land supply statements. The report concluded that the average lead-in time for large sites was 3.9 years from identif