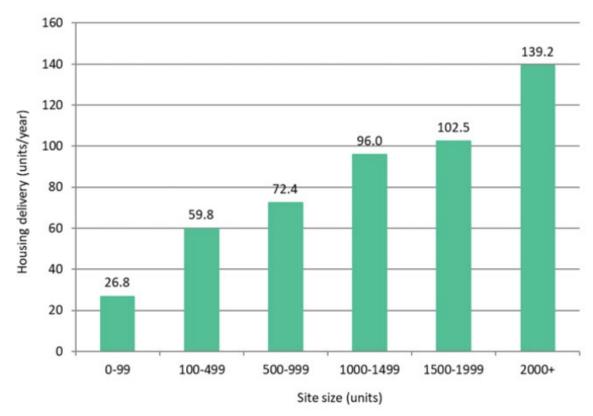

le and is affected by a number of different factors on any given site:

- the strength of the local housing market;
- the number of sales outlets expected to operate on the site (i.e. the number of different housebuilders/brands/products being delivered); or
- the tenure of housing being built are the market homes for sale being supplemented by homes for rent, including affordable housing?

Areas of stronger market demand for housing will support higher sales and build out rates. In contrast relatively weaker areas are unlikely to be able to sustain high build out rates. The analysis conducted by Lichfields (2016) shows a clear relationship between the strength of the local housing market and the average annual build rate, although localised conditions can lead to significant variations.



Figure 3: Average build out rates

Source: Lichfields, October 2018

The size of a site is one of the key factors determining the build out rate (Figure 3). Large sites are often split between housebuilders to help improve the sales rate, rather than to make construction more efficient. Larger sites with more access points are likely to feature multiple sales outlets and thereby have greater scope to increase build out rates.

The Letwin Review and the studies carried out by Lichfields both found a strong correlation between the number of sales outlets on a site, during the build out period, and higher average annual build out rates. Each additional outlet typically results in an average of 3-4 additional homes being completed each month.

To maximise the advantage of splitting up a larg