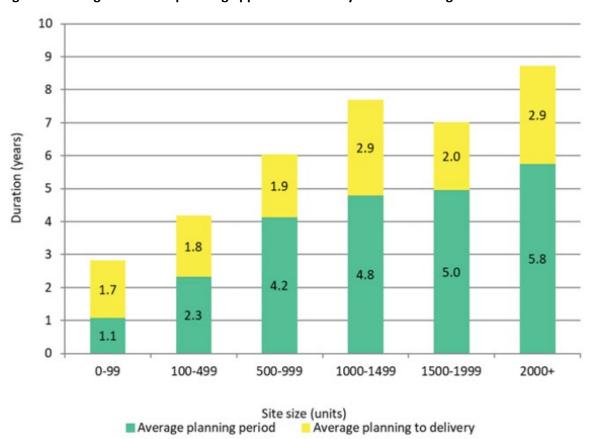

identification of the site to the submission of the initial planning application. Although there was considerable variation within the sample of sites, the results revealed that a substantial lead-in time does not guarantee a prompt permission.

### Planning approval period

The planning approval period and the planning delivery period (the time taken to deliver the first unit after planning permission has been granted), increases with the size of the site. It ranges from approximately three years for sites delivering fewer than 100 units to between seven and nine years for the largest sites (i.e. those delivering over 1,000 units) (Figure 2). This is because larger sites tend to raise complex planning issues related to both the principle of development and the detail of implementation.



Figure 2: Average time from planning approval to delivery of first dwelling

Source: Lichfields, October 2018

A site of 500 units appears to be the point after which the *planning approval period* increases from just over two years to between four and six years. The length of the planning approval period is not affected by whether the land in question is Brownfield or Greenfield site.

Planning applications are determined more quickly where matters are substantially addressed prior to the submission of a planning application, either by developers seeking pre-application advice or LPAs preparing development briefs and/or master plans. The commencement of development can also be accelerated if the implementation of a 'first phase' can be fast tracked through a focused planning application