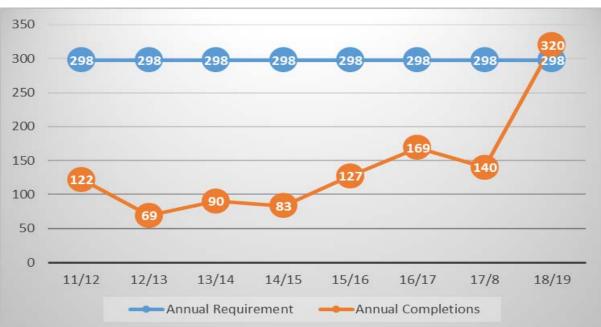

#### 2. Completions

2.1 From 1 April 2018 to 31 March 2019 **320** new residential properties were provided in Pendle. This represents an increase of 128.6% when compared to the preceding monitoring year. Of this total **249** were new build homes and **71** were the result of planning permission being granted for change of use or conversion from non-residential uses.

- 2.2 A full list of completions in the 2018/19 monitoring year is shown in Appendix A.
- 2.3 The average number of completions per annum, since the start of the plan period is **140**.

#### 4. Net Additional Dwellings

4.1 The following table summarises housing delivery in Pendle since the start of the current plan period in 2011.

| Year    | Completions | Losses | Net Additior | nal Dwellings |
|---------|-------------|--------|--------------|---------------|
|         | Annual      | Annual | Annual       | Cumulative    |
| 2011/12 | 122         | 61     | 61           | 61            |
| 2012/13 | 69          | 39     | 30           | 81            |
| 2013/14 | 90          | 27     | 63           | 154           |
| 2014/15 | 83          | 0      | 83           | 237           |
| 2015/16 | 127         | 0      | 127          | 364           |
| 2016/17 | 169         | 1      | 168          | 532           |
| 2017/18 | 140         | 1      | 139          | 671           |
| 2018/19 | 320         | 10     | 310          | 981           |
| Totals  | 1,120       | 139    | 981          | -             |