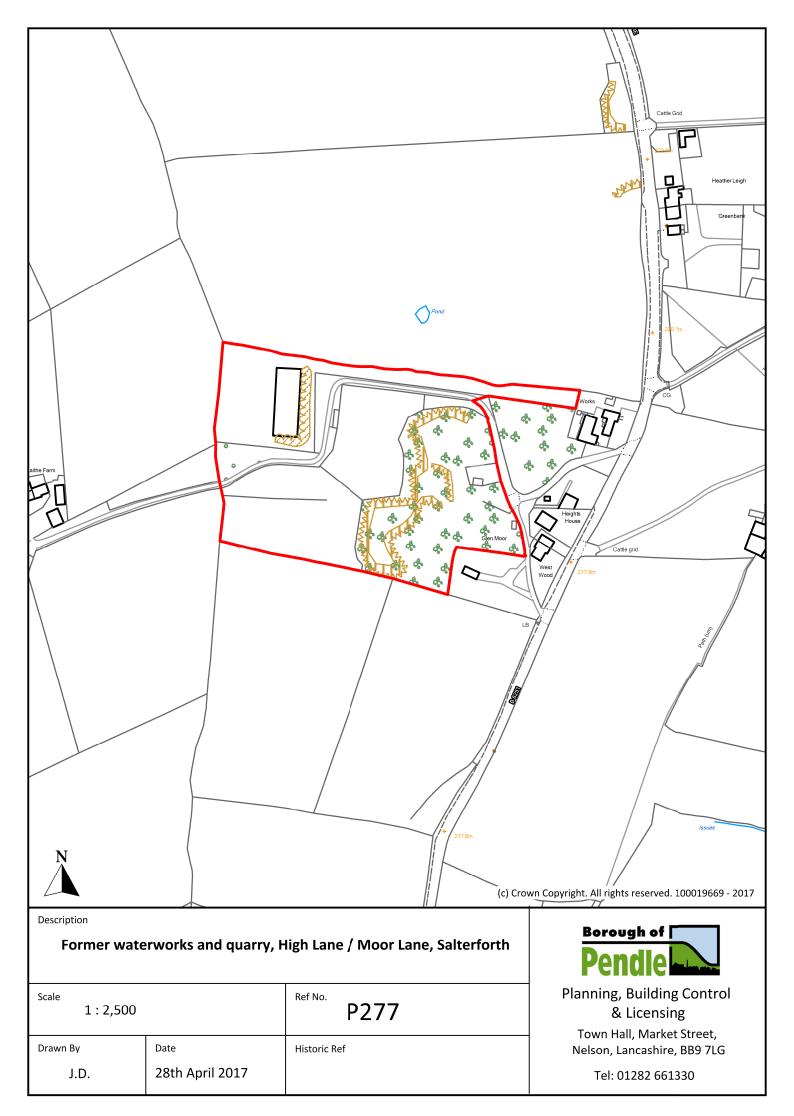

BB9 7LG



| 1:2,500 |                         | P034                 |
|---------|-------------------------|----------------------|
| 1       | Date  24th October 2016 | Historic Ref<br>S045 |



Town Hall, Market Street, Nelson, Lancashire, BB9 7LG





| Scale 1:2,500 |                   | P047         |
|---------------|-------------------|--------------|
| Drawn By      | Date              | Historic Ref |
| J.B.          | 24th October 2016 | S067         |



Town Hall, Market Street, Nelson, Lancashire, BB9 7LG





| Scale 1:2,500 |                   | P146         |
|---------------|-------------------|--------------|
| Drawn By      | Date              | Historic Ref |
| J.B.          | 24th October 2016 | 149, E134    |



Town Hall, Market Street, Nelson, Lancashire, BB9 7LG