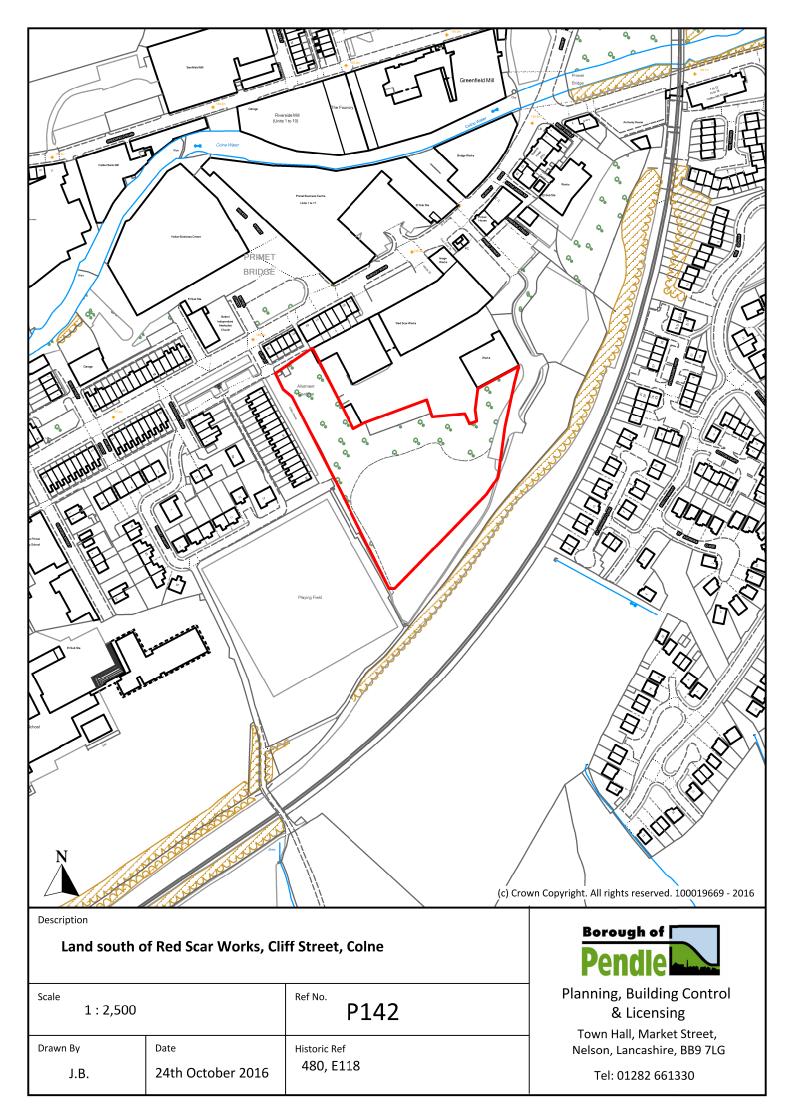

## **Storage Compound, Dockray Street, Colne**

| Scale 1:2,500 |                   | P145         |
|---------------|-------------------|--------------|
| Drawn By      | Date              | Historic Ref |
| J.B.          | 24th October 2016 | E132         |