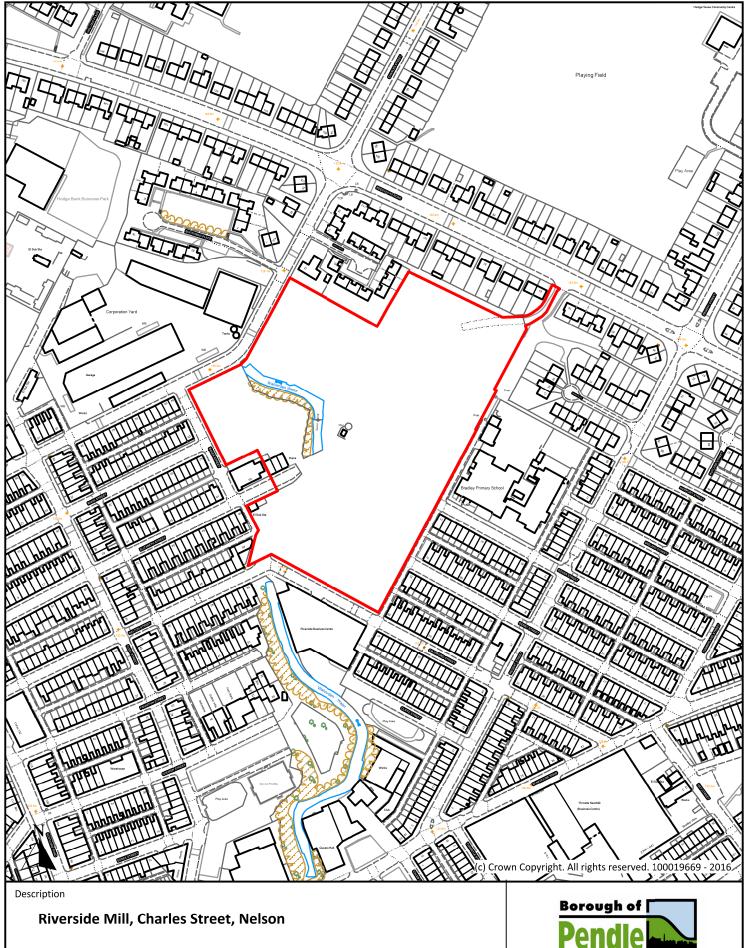

-----------------------|-------------------------------------------|
| Drawn By J.B. | Date 24th October 2016 | Historic Ref<br>S140, GEN//30/06/2011/001 |

Town Hall, Market Street, Nelson, Lancashire, BB9 7LG



| Scale 1:2,500 |                           | P069                 |
|---------------|---------------------------|----------------------|
| Drawn By J.B. | Date<br>24th October 2016 | Historic Ref<br>S141 |

Town Hall, Market Street, Nelson, Lancashire, BB9 7LG





| Scale 1:2,500 |                        | P298                                      |
|---------------|------------------------|-------------------------------------------|
| Drawn By J.B. | Date 24th October 2016 | Historic Ref<br>S140, GEN//30/06/2011/001 |



Town Hall, Market Street, Nelson, Lancashire, BB9 7LG



| Scale 1:2,500 |                   | P026                              |
|---------------|-------------------|-----------------------------------|
| Drawn By      | Date              | Historic Ref                      |
| J.B.          | 24th October 2016 | S033, S037, S084, S107, S112, 100 |



Town Hall, Market Street, Nelson, Lancashire, BB9 7LG



| 1:2,500 |                         | P034                 |
|---------|-------------------------|----------------------|
| 1       | Date  24th October 2016 | Historic Ref<br>S045 |



Town Hall, Market Street, Nelson, Lancashire, BB9 7LG





| Scale 1:2,500 |                   | P047         |
|---------------|-------------------|--------------|
| Drawn By      | Date              | Historic Ref |
| J.B.          | 24th October 2016 |