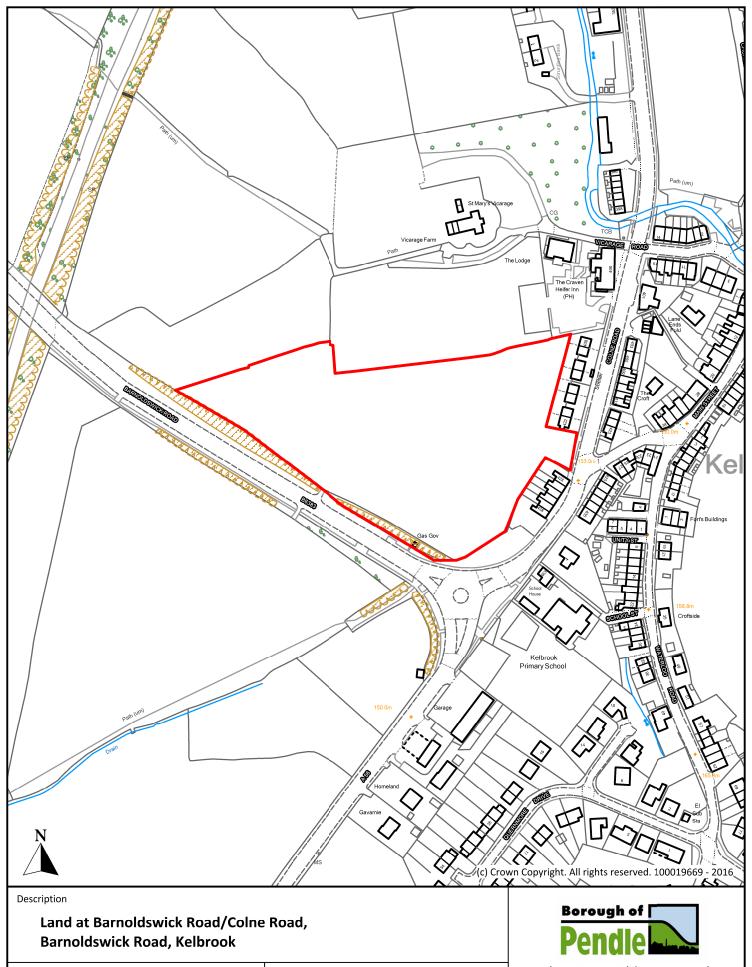

However, these sites could reasonably form part of an alternative approach taking into account the objectives and geographical scope of the draft Plan.

**Employment Sites** 

(Pendle)

The site plans in this document are listed in alphabetical order by settlement name as follows:

- Barnoldswick
- Brierfield
- Colne
- Earby
- Kelbrook
- Nelson
- Salterforth

Within each section, sites are listed in order by site reference.

Tel: 01282 661330

24th October 2016

J.B.

| Scale 1:2,500 |                   | Ref No. P232 |
|---------------|-------------------|--------------|
| Drawn By      | Date              | Historic Ref |
| J.B.          | 24th October 2016 | 986          |