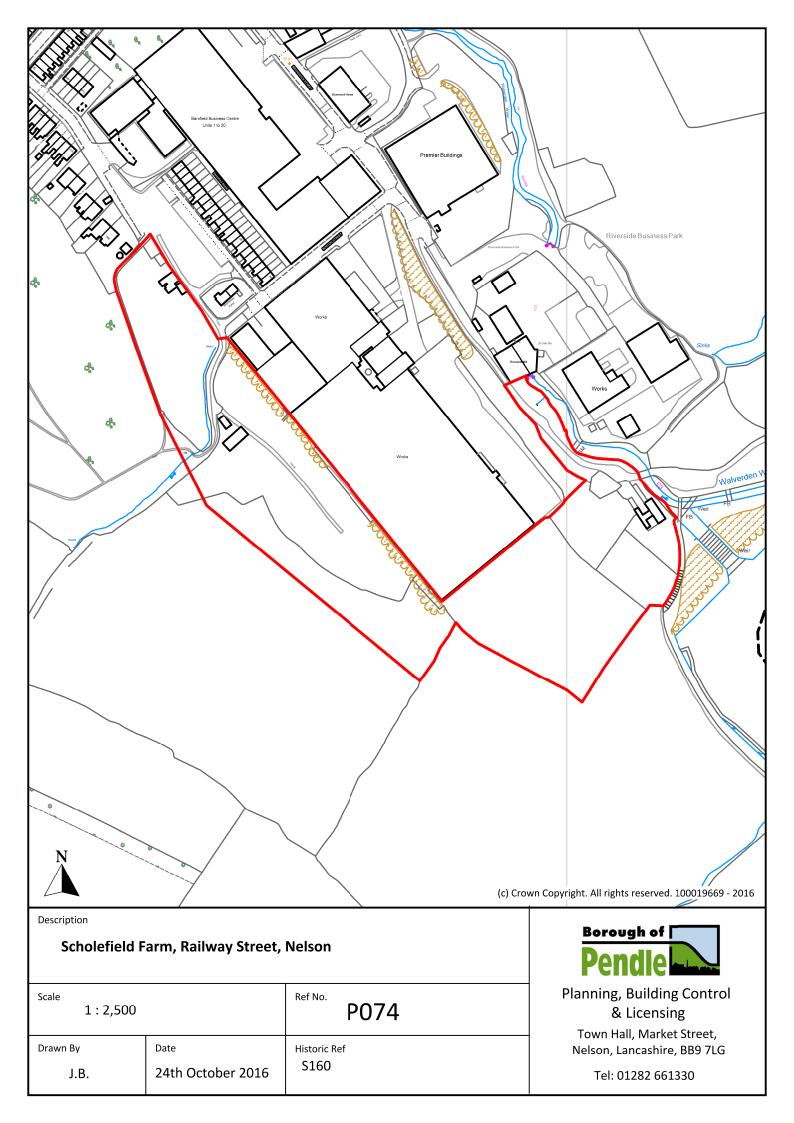

Town Hall, Market Street, Nelson, Lancashire, BB9 7LG

| Scale 1:5,000 |                   | P070         |
|---------------|-------------------|--------------|
| Drawn By      | Date              | Historic Ref |
| J.B.          | 24th October 2016 | S144, S158   |