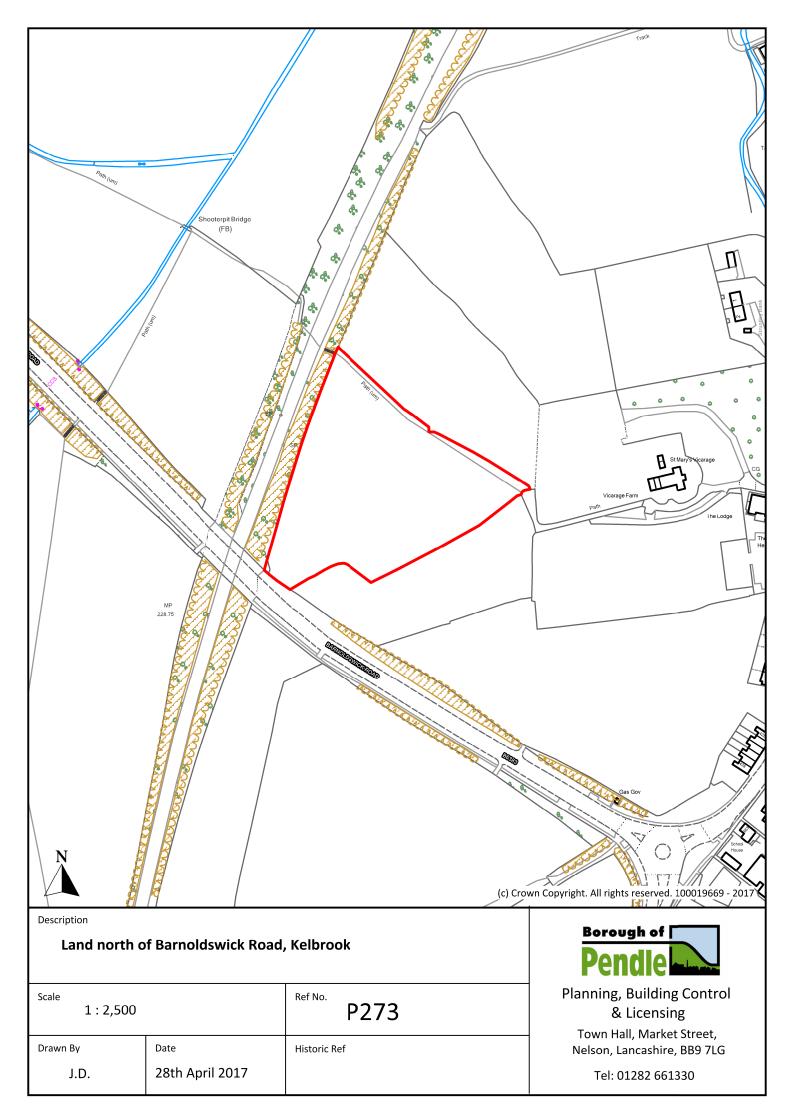

However, these sites could reasonably form part of an alternative approach taking into account the objectives and geographical scope of the draft Plan.

**Employment Sites** 

(Pendle)

The site plans in this document are listed in alphabetical order by settlement name as follows:

- Barnoldswick
- Brierfield
- Colne
- Earby
- Kelbrook
- Nelson
- Salterforth

Within each section, sites are listed in order by site reference.

Tel: 01282 661330

24th October 2016

J.B.

| Scale 1:2,500 |                   | Ref No. P232 |
|---------------|-------------------|--------------|
| Drawn By      | Date              | Historic Ref |
| J.B.          | 24th October 2016 | 986          |