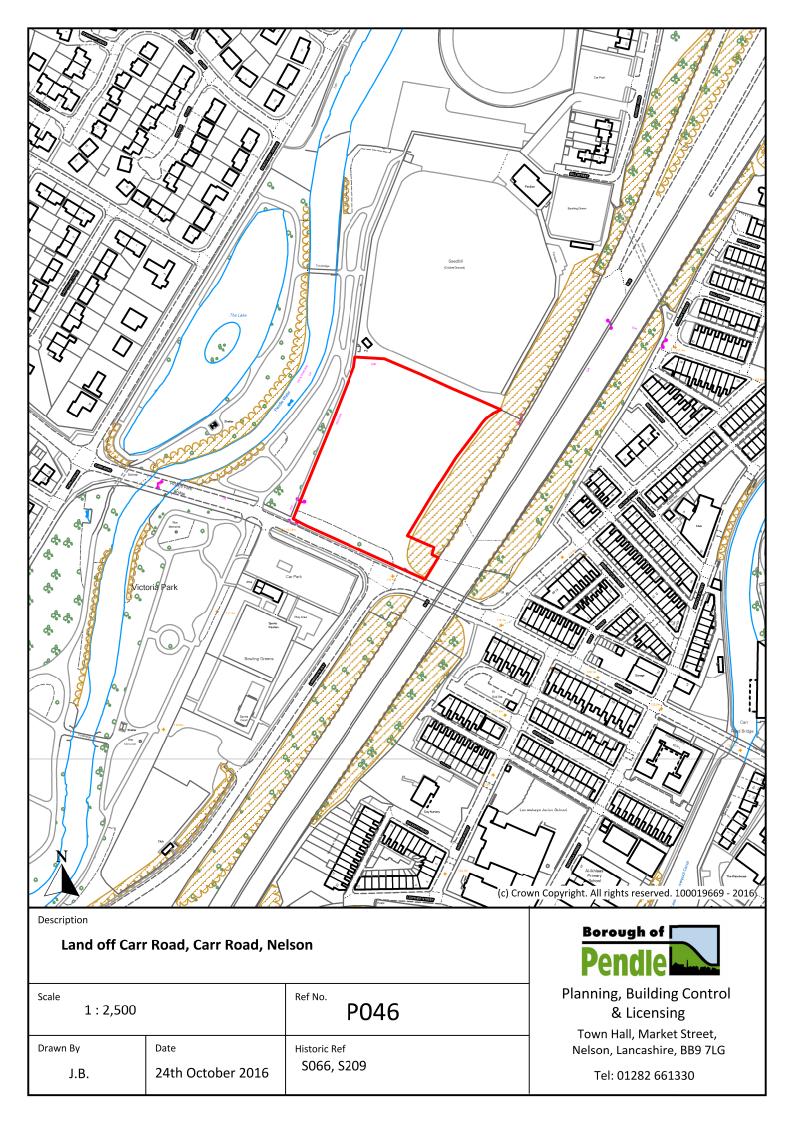

----------|-------------------------------------------|
| Drawn By J.B. | Date 24th October 2016 | Historic Ref<br>S140, GEN//30/06/2011/001 |



Town Hall, Market Street, Nelson, Lancashire, BB9 7LG



| Scale 1:2,500 |                   | P026                              |
|---------------|-------------------|-----------------------------------|
| Drawn By      | Date              | Historic Ref                      |
| J.B.          | 24th October 2016 | S033, S037, S084, S107, S112, 100 |



Town Hall, Market Street, Nelson, Lancashire, BB9 7LG



| 1:2,500 |                         | P034                 |
|---------|-------------------------|----------------------|
| 1       | Date  24th October 2016 | Historic Ref<br>S045 |



Town Hall, Market Street, Nelson, Lancashire, BB9 7LG





| Scale 1:2,500 |                   | P047         |
|---------------|-------------------|--------------|
| Drawn By      | Date              | Historic Ref |
| J.B.          | 24th October 2016 | S067         |



Town Hall, Market Street, Nelson, Lancashire, BB9 7LG





| Scale 1:2,500 |                   | P146         |
|---------------|-------------------|--------------|
| Drawn By      | Date              | Historic Ref |
| J.B.          | 24th October 2016 | 149, E134    |



Town Hall, Market Street, Nelson, Lancashire, BB9 7LG