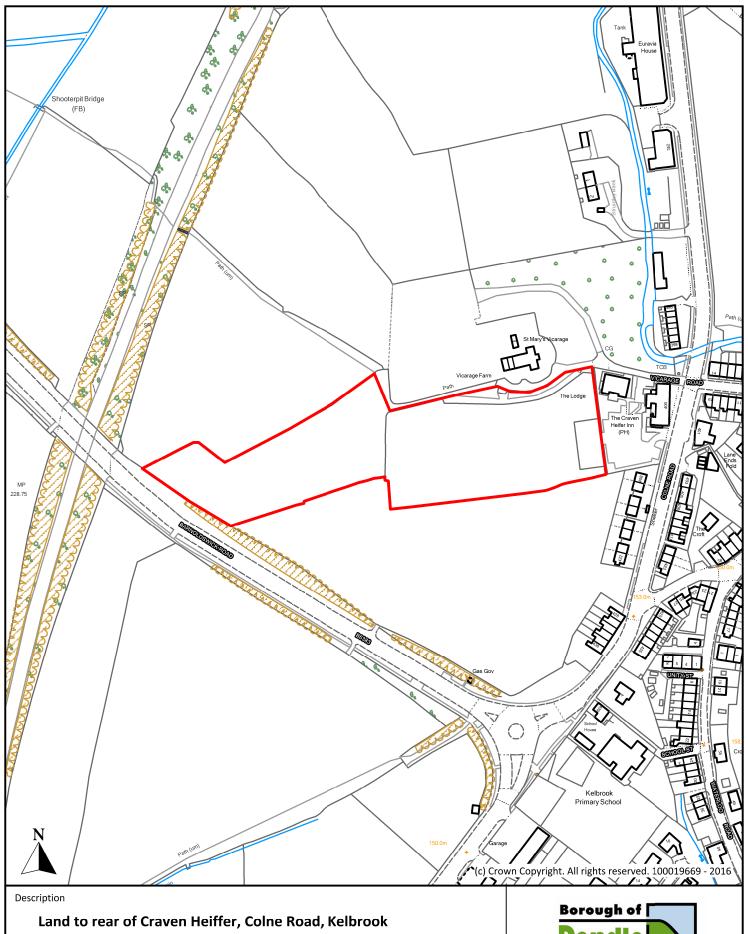

However, these sites could reasonably form part of an alternative approach taking into account the objectives and geographical scope of the draft Plan.

**Employment Sites** 

(Pendle)

The site plans in this document are listed in alphabetical order by settlement name as follows:

- Barnoldswick
- Brierfield
- Colne
- Earby
- Kelbrook
- Nelson
- Salterforth

Within each section, sites are listed in order by site reference.

Tel: 01282 661330

24th October 2016

J.B.

| Scale 1:2,500 |                   | Ref No. P232 |
|---------------|-------------------|--------------|
| Drawn By      | Date              | Historic Ref |
| J.B.          | 24th October 2016 | 986          |