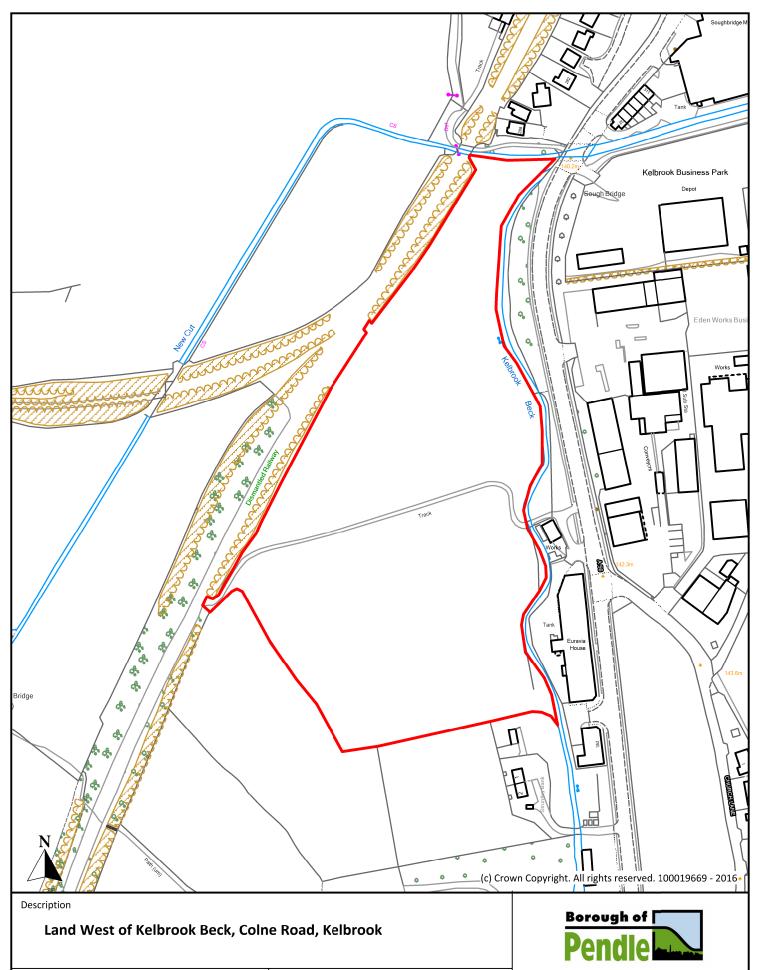

However, these sites could reasonably form part of an alternative approach taking into account the objectives and geographical scope of the draft Plan.

**Employment Sites** 

(Pendle)

The site plans in this document are listed in alphabetical order by settlement name as follows:

- Barnoldswick
- Brierfield
- Colne
- Earby
- Kelbrook
- Nelson
- Salterforth

Within each section, sites are listed in order by site reference.

Tel: 01282 661330

24th October 2016

J.B.

| Scale 1:2,500 |                   | Ref No. P232 |
|---------------|-------------------|--------------|
| Drawn By      | Date              | Historic Ref |
| J.B.          | 24th October 2016 | 986          |