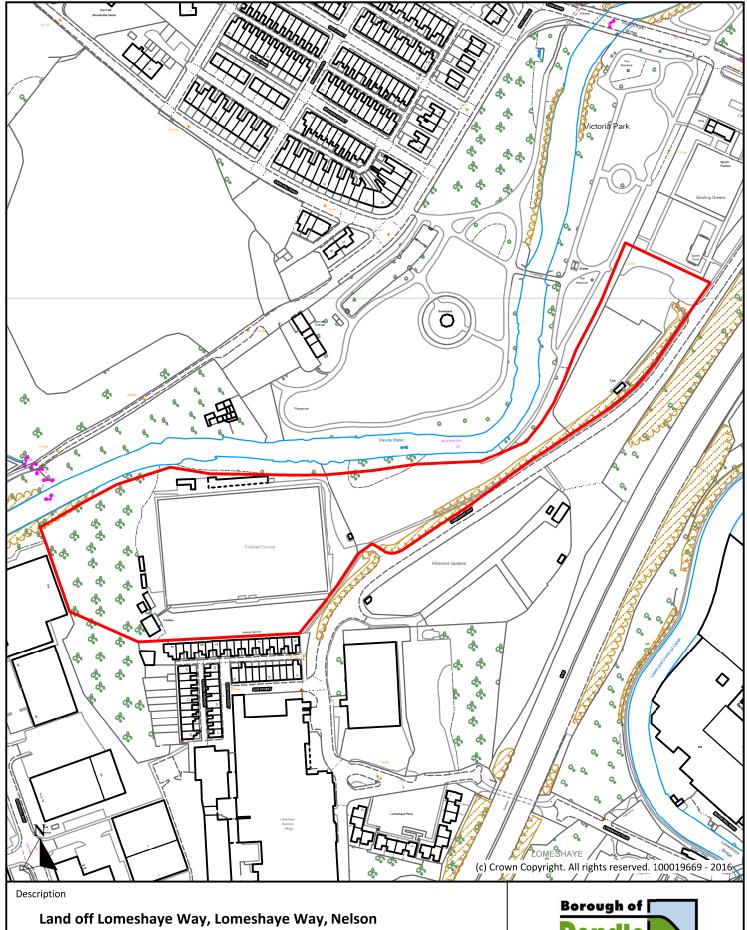

--------|-------------------------------------------|
| Drawn By J.B. | Date 24th October 2016 | Historic Ref<br>S140, GEN//30/06/2011/001 |



Town Hall, Market Street, Nelson, Lancashire, BB9 7LG



| Scale 1:2,500 |                   | P026                              |
|---------------|-------------------|-----------------------------------|
| Drawn By      | Date              | Historic Ref                      |
| J.B.          | 24th October 2016 | S033, S037, S084, S107, S112, 100 |



Town Hall, Market Street, Nelson, Lancashire, BB9 7LG



| 1:2,500 |                         | P034                 |
|---------|-------------------------|----------------------|
| 1       | Date  24th October 2016 | Historic Ref<br>S045 |



Town Hall, Market Street, Nelson, Lancashire, BB9 7LG





| Scale 1:2,500 |                   | P047         |
|---------------|-------------------|--------------|
| Drawn By      | Date              | Historic Ref |
| J.B.          | 24th October 2016 | S067         |



Town Hall, Market Street, Nelson, Lancashire, BB9 7LG





| Scale 1:2,500 |                   | P146         |
|---------------|-------------------|--------------|
| Drawn By      | Date              | Historic Ref |
| J.B.          | 24th October 2016 | 149, E134    |



Town Hall, Market Street, Nelson, Lancashire, BB9 7LG