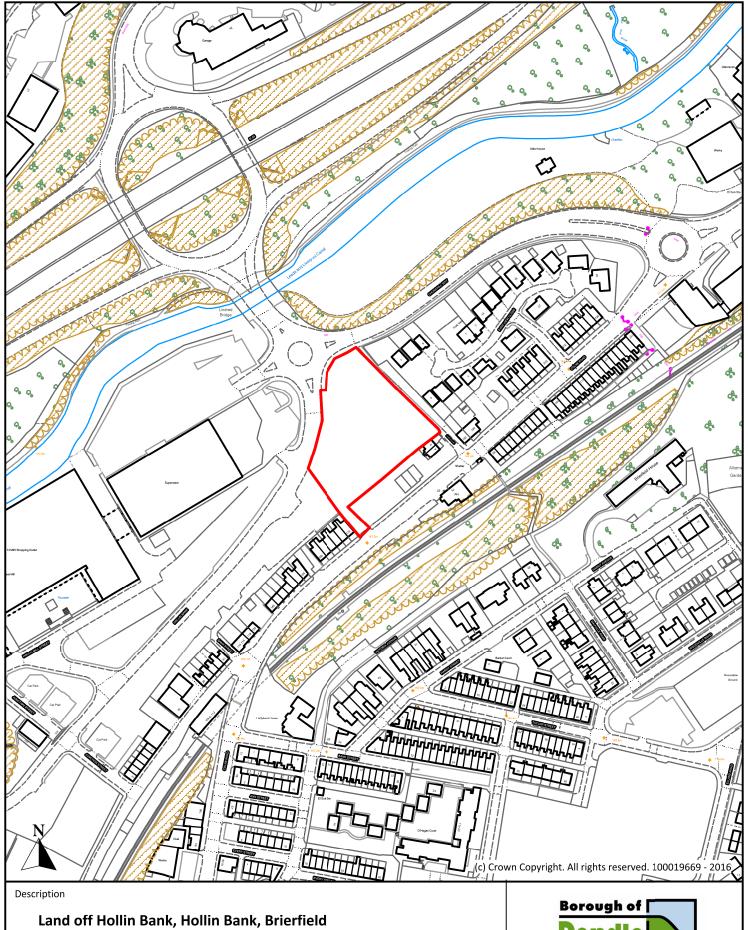

Town Hall, Market Street, Nelson, Lancashire, BB9 7LG

| Scale 1:2,500 |                   | P050         |
|---------------|-------------------|--------------|
| Drawn By      | Date              | Historic Ref |
| J.B.          | 24th October 2016 | S070         |