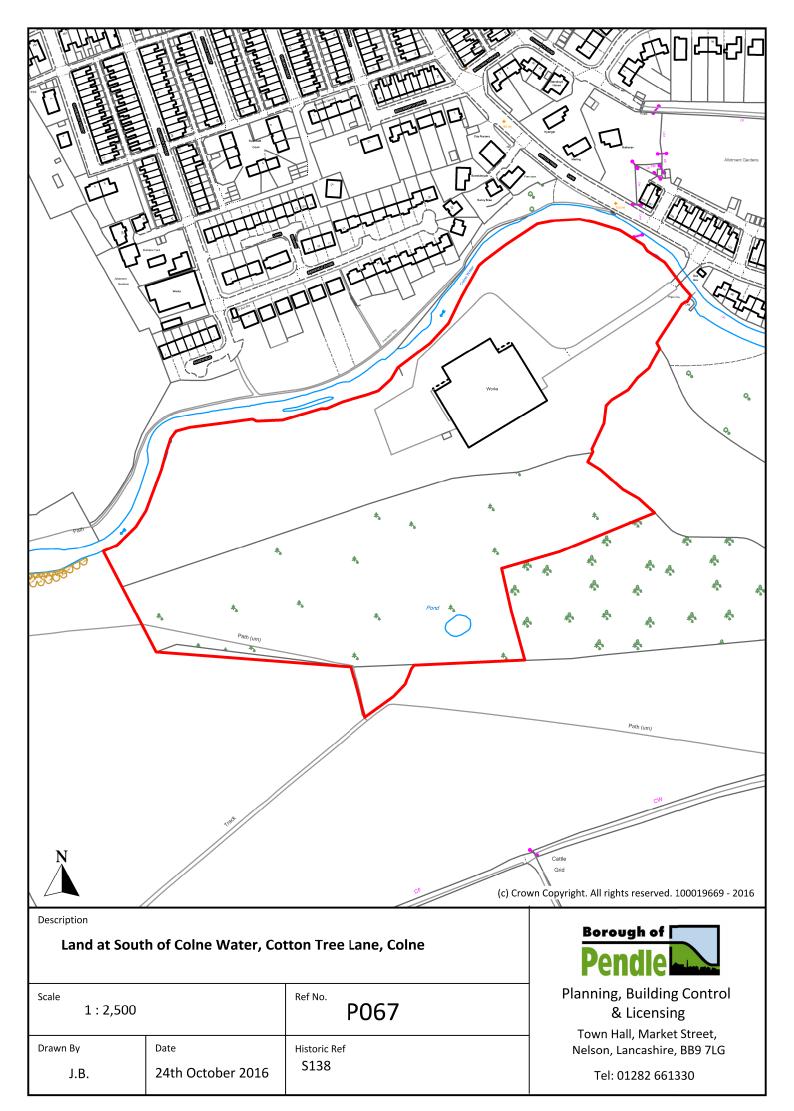

|
|---------------|-------------------|--------------|
| Drawn By      | Date              | Historic Ref |
| J.B.          | 24th October 2016 | S144, S158   |

Town Hall, Market Street, Nelson, Lancashire, BB9 7LG



| Scale 1:2,500 |                   | Ref No. <b>P144</b> |
|---------------|-------------------|---------------------|
| Drawn By      | Date              | Historic Ref        |
| J.B.          | 24th October 2016 | 121, E131           |



Town Hall, Market Street, Nelson, Lancashire, BB9 7LG





| Scale 1:2,500 |                   | P050         |
|---------------|-------------------|--------------|
| Drawn By      | Date              | Historic Ref |
| J.B.          | 24th October 2016 | S070         |



Town Hall, Market Street, Nelson, Lancashire, BB9 7LG







## **Storage Compound, Dockray Street, Colne**

| Scale 1:2,500 |                   | P145         |
|---------------|-------------------|--------------|
| Drawn By      | Date              | Historic Ref |
| J.B.          | 24th October 2016 | E132         |



Planning, Building Control & Licensing

Town Hall, Market Street, Nelson, Lancashire, BB9 7LG



| Scale 1: 2,500 |                   | P152         |
|----------------|-------------------|--------------|
| Drawn By       | Date              | Historic Ref |
| J.B.           | 24th October 2016 | S161, S248   |



Town Hall, Market Street, Nelson, Lancashire, BB9 7LG



| Scale 1:5,000 |                   | P236         |
|---------------|-------------------|--------------|
| Drawn By      | Date              | Historic Ref |