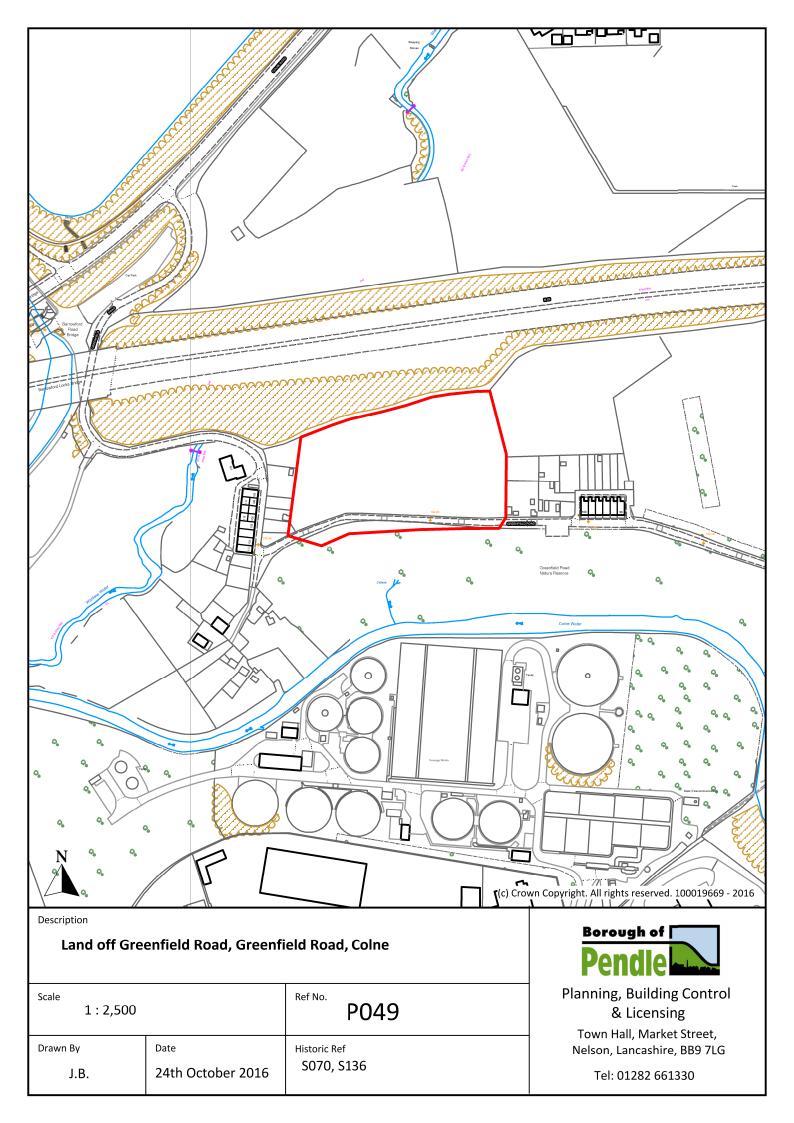

|
|---------------|-------------------|----------------|
| Drawn By      | Date              | Historic Ref   |
| J.B.          | 24th October 2016 | S077, E092, 38 |



Town Hall, Market Street, Nelson, Lancashire, BB9 7LG



| Scale 1:5,000 |                   | P070         |
|---------------|-------------------|--------------|
| Drawn By      | Date              | Historic Ref |
| J.B.          | 24th October 2016 | S144, S158   |

Town Hall, Market Street, Nelson, Lancashire, BB9 7LG



| Scale 1:2,500 |                   | Ref No. <b>P144</b> |
|---------------|-------------------|---------------------|
| Drawn By      | Date              | Historic Ref        |
| J.B.          | 24th October 2016 | 121, E131           |



Town Hall, Market Street, Nelson, Lancashire, BB9 7LG





| Scale 1:2,500 |                   | P050         |
|---------------|-------------------|--------------|
| Drawn By      | Date              | Historic Ref |
| J.B.          | 24th October 2016 | S070         |



Town Hall, Market Street, Nelson, Lancashire, BB9 7LG







## **Storage Compound, Dockray Street, Colne**

| Scale 1:2,500 |                   | P145         |
|---------------|-------------------|--------------|
| Drawn By      | Date              | Historic Ref |
| J.B.          | 24th October 2016 | E132         |



Planning, Building Control & Licensing

Town Hall, Market Street, Nelson, Lancashire, BB9 7LG



| Scale 1: 2,500 |                   | P152         |
|----------------|-------------------|--------------|
| Drawn By       | Date              | Historic Ref