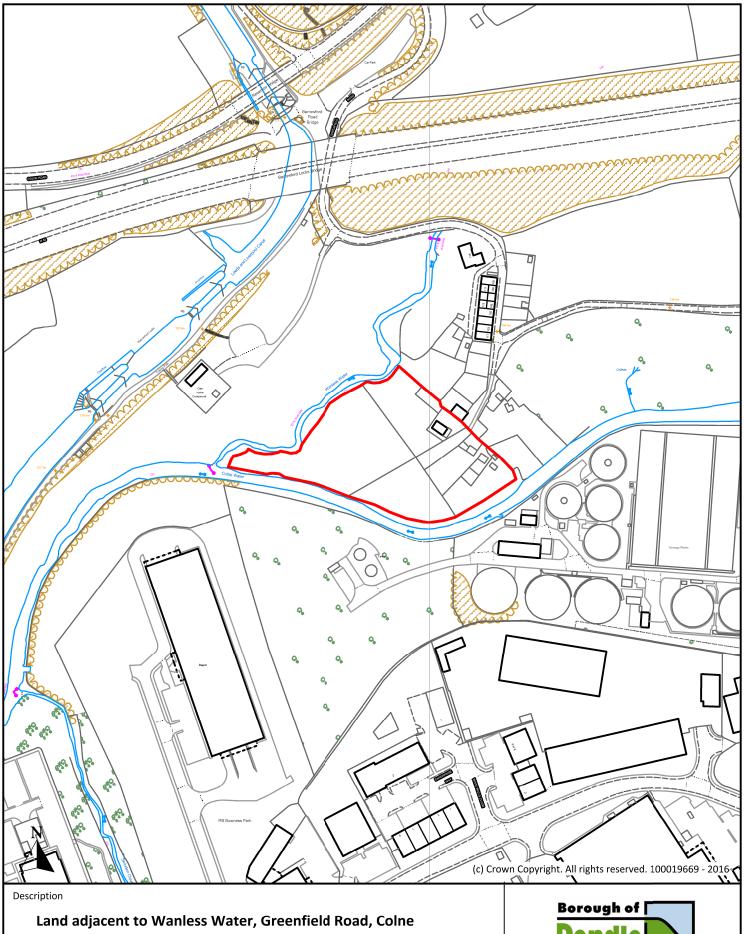

|
|---------------|-------------------|----------------|
| Drawn By      | Date              | Historic Ref   |
| J.B.          | 24th October 2016 | S077, E092, 38 |



Town Hall, Market Street, Nelson, Lancashire, BB9 7LG



| Scale 1:5,000 |                   | P070         |
|---------------|-------------------|--------------|
| Drawn By      | Date              | Historic Ref |
| J.B.          | 24th October 2016 | S144, S158   |

Town Hall, Market Street, Nelson, Lancashire, BB9 7LG



| Scale 1:2,500 |                   | Ref No. <b>P144</b> |
|---------------|-------------------|---------------------|
| Drawn By      | Date              | Historic Ref        |
| J.B.          | 24th October 2016 | 121, E131           |



Town Hall, Market Street, Nelson, Lancashire, BB9 7LG





| Scale 1:2,500 |                   | P050         |
|---------------|-------------------|--------------|
| Drawn By      | Date              | Historic Ref |
| J.B.          | 24th October 2016 | S070         |



Town Hall, Market Street, Nelson, Lancashire, BB9 7LG







## **Storage Compound, Dockray Street, Colne**

| Scale 1:2,500 |                   | P145         |
|---------------|-------------------|--------------|
| Drawn By      | Date              | Historic Ref |
| J.B.          | 24th October 2016 | E132         |



Planning, Building Control & Licensing

Town Hall, Market Street, Nelson, Lancashire, BB9 7LG



| Scale 1: 2,500 |                   | P152         |
|----------------|-------------------|--------------|
| Drawn By       | Date              | Historic Ref |