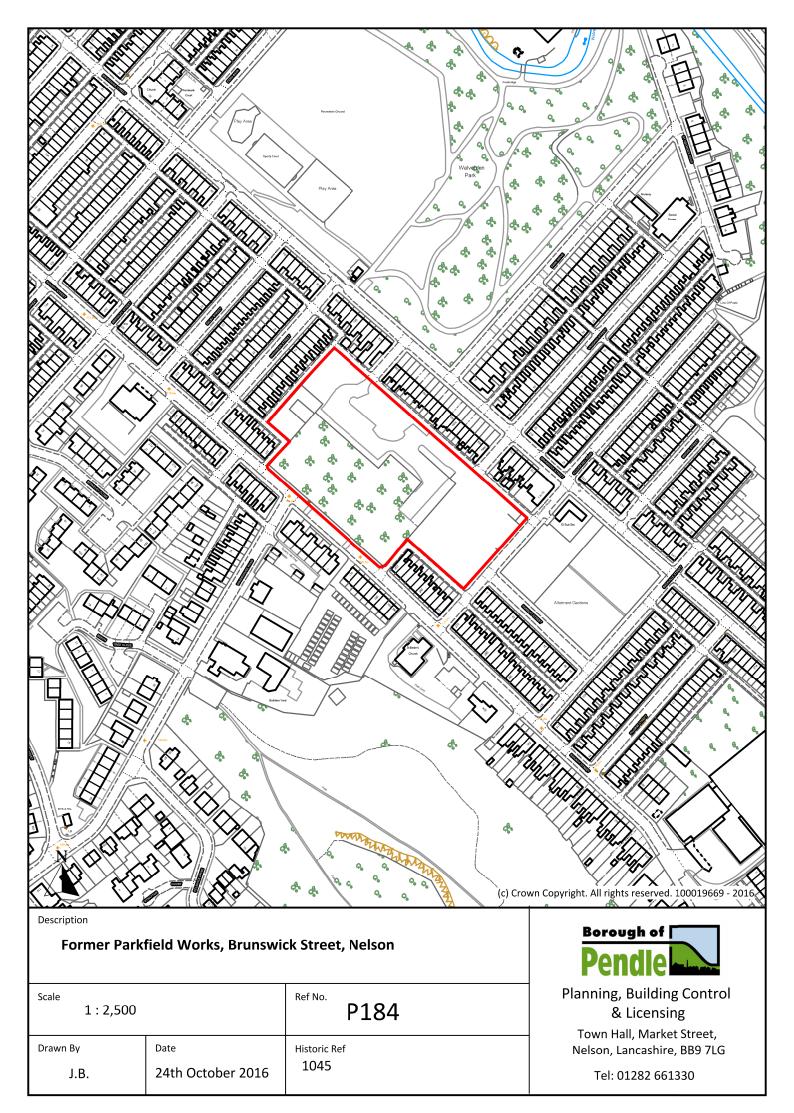

| Historic Ref |
| J.B.          | 24th October 2016 | 149, E134    |



Town Hall, Market Street, Nelson, Lancashire, BB9 7LG





| Scale 1:2,500 |                   | Ref No. <b>P150</b> |
|---------------|-------------------|---------------------|
| Drawn By      | Date              | Historic Ref        |
| J.B.          | 24th October 2016 | S142                |



Town Hall, Market Street, Nelson, Lancashire, BB9 7LG



| Scale 1:2,500 |                           | P151                       |
|---------------|---------------------------|----------------------------|
| Drawn By J.B. | Date<br>24th October 2016 | Historic Ref<br>S153, E038 |
| J.B.          | 24(11 October 2016        |                            |



Town Hall, Market Street, Nelson, Lancashire, BB9 7LG









## Former Joinery Works, Manchester Road, Nelson

| Scale 1:2,500 |                   | P209         |
|---------------|-------------------|--------------|
| Drawn By      | Date              | Historic Ref |
| J.B.          | 24th October 2016 | 1044         |



Planning, Building Control & Licensing

Town Hall, Market Street, Nelson, Lancashire, BB9 7LG





| Scale 1:2,500 |                   | P211         |
|---------------|-------------------|--------------|
| Drawn By      | Date              | Historic Ref |
| J.B.          | 24th October 2016 | 217          |



Town Hall, Market Street, Nelson, Lancashire, BB9 7LG



| Scale 1: 2,500 |                   | P224         |
|----------------|-------------------|--------------|
| Drawn By       | Date              | Historic Ref