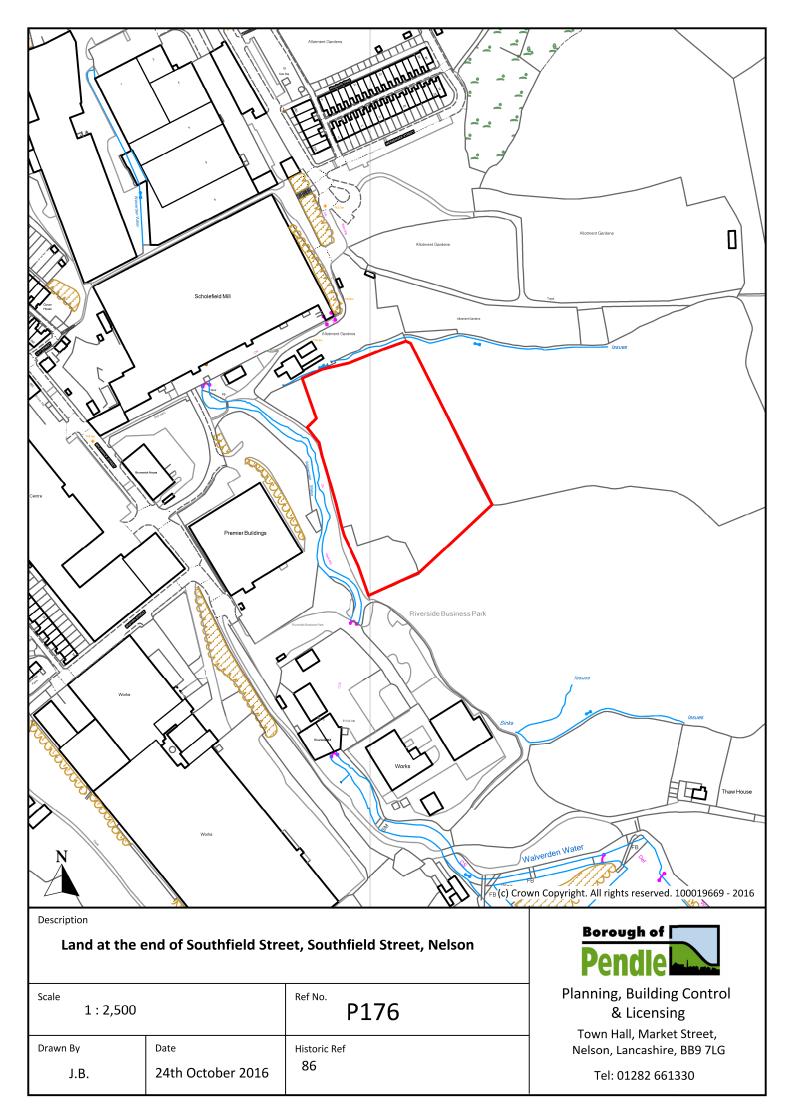

| Historic Ref |
| J.B.          | 24th October 2016 | 149, E134    |



Town Hall, Market Street, Nelson, Lancashire, BB9 7LG





| Scale 1:2,500 |                   | Ref No. <b>P150</b> |
|---------------|-------------------|---------------------|
| Drawn By      | Date              | Historic Ref        |
| J.B.          | 24th October 2016 | S142                |



Town Hall, Market Street, Nelson, Lancashire, BB9 7LG



| Scale 1:2,500 |                           | P151                       |
|---------------|---------------------------|----------------------------|
| Drawn By J.B. | Date<br>24th October 2016 | Historic Ref<br>S153, E038 |
| J.B.          | 24(11 October 2016        |                            |



Town Hall, Market Street, Nelson, Lancashire, BB9 7LG









## Former Joinery Works, Manchester Road, Nelson

| Scale 1:2,500 |                   | P209         |
|---------------|-------------------|--------------|
| Drawn By      | Date              | Historic Ref |
| J.B.          | 24th October 2016 | 1044         |



Planning, Building Control & Licensing

Town Hall, Market Street, Nelson, Lancashire, BB9 7LG





| Scale 1:2,500 |                   | P211         |
|---------------|-------------------|--------------|
| Drawn By      | Date              | Historic Ref |
| J.B.          | 24th October 2016 | 217          |



Town Hall, Market Street, Nelson, Lancashire, BB9 7LG



| Scale 1: 2,500 |                   | P224         |
|----------------|-------------------|--------------|
| Drawn By       | Date              | Historic Re