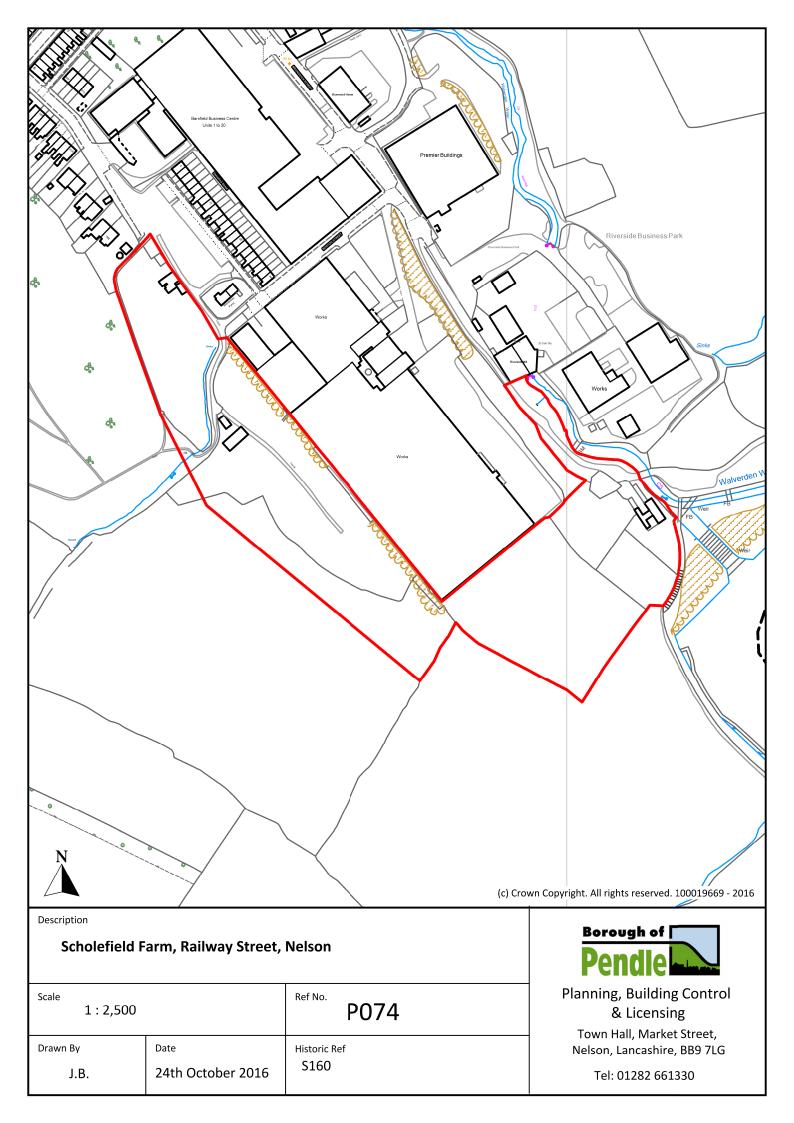

part of an alternative approach taking into account the objectives and geographical scope of the draft Plan.

#### Nelson

(M65 Corridor)



## Land adjacent to 15 Clough Road, Clough Road, Nelson

| Scale 1:2,500 |                   | P028         |
|---------------|-------------------|--------------|
| Drawn By      | Date              | Historic Ref |
| J.B.          | 24th October 2016 | S039, 224    |



Planning, Building Control & Licensing

Town Hall, Market Street, Nelson, Lancashire, BB9 7LG



Tel: 01282 661330

24th October 2016

J.B.





| 1:2,500 |                         | P034                 |
|---------|-------------------------|----------------------|
| 1       | Date  24th October 2016 | Historic Ref<br>S045 |



Town Hall, Market Street, Nelson, Lancashire, BB9 7LG





| Scale 1:2,500 |                        | P128                 |
|---------------|------------------------|----------------------|
| Drawn By J.B. | Date 24th October 2016 | Historic Ref<br>S083 |

Town Hall, Market Street, Nelson, Lancashire, BB9 7LG



| Scale 1:2,500 |                   | P139         |
|---------------|-------------------|--------------|
| Drawn By      | Date              | Historic Ref |
| J.B.          | 24th October 2016 | S210         |



Town Hall, Market Street, Nelson, Lancashire, BB9 7LG



| Scale 1:2,500 |                   | P146         |
|---------------|-------------------|--------------|
| Drawn By      | Date              | Historic Ref |
| J.B.          | 24th October 2016 | 149, E134    |



Town Hall, Market Street, Nelson, Lancashire, BB9 7LG