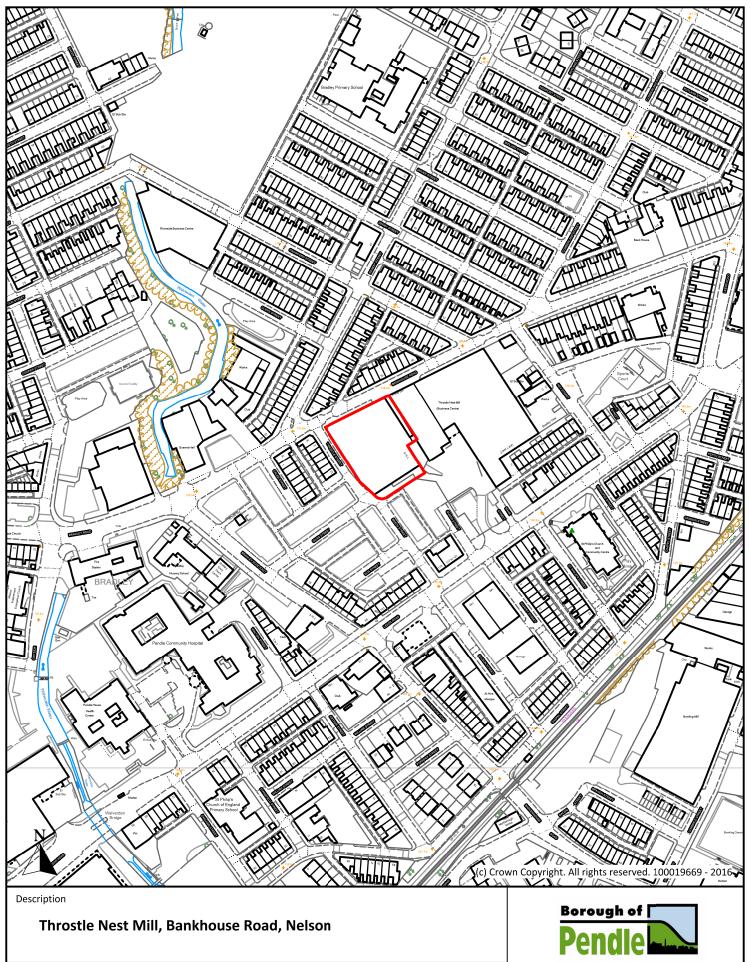

art of an alternative approach taking into account the objectives and geographical scope of the draft Plan.

#### Nelson

(M65 Corridor)



## Land adjacent to 15 Clough Road, Clough Road, Nelson

| Scale 1:2,500 |                   | P028         |
|---------------|-------------------|--------------|
| Drawn By      | Date              | Historic Ref |
| J.B.          | 24th October 2016 | S039, 224    |



Planning, Building Control & Licensing

Town Hall, Market Street, Nelson, Lancashire, BB9 7LG



Tel: 01282 661330

24th October 2016

J.B.





| 1:2,500 |                         | P034                 |
|---------|-------------------------|----------------------|
| 1       | Date  24th October 2016 | Historic Ref<br>S045 |



Town Hall, Market Street, Nelson, Lancashire, BB9 7LG





| Scale 1:2,500 |                        | P128                 |
|---------------|------------------------|----------------------|
| Drawn By J.B. | Date 24th October 2016 | Historic Ref<br>S083 |

Town Hall, Market Street, Nelson, Lancashire, BB9 7LG



| Scale 1:2,500 |                   | P139         |
|---------------|-------------------|--------------|
| Drawn By      | Date              | Historic Ref |
| J.B.          | 24th October 2016 | S210         |



Town Hall, Market Street, Nelson, Lancashire, BB9 7LG



| Scale 1:2,500 |                   | P146         |
|---------------|-------------------|--------------|
| Drawn By      | Date              | Historic Ref |
| J.B.          | 24th October 2016 | 149, E134    |



Town Hall, Market Street, Nelson, Lancashire, BB9 7LG