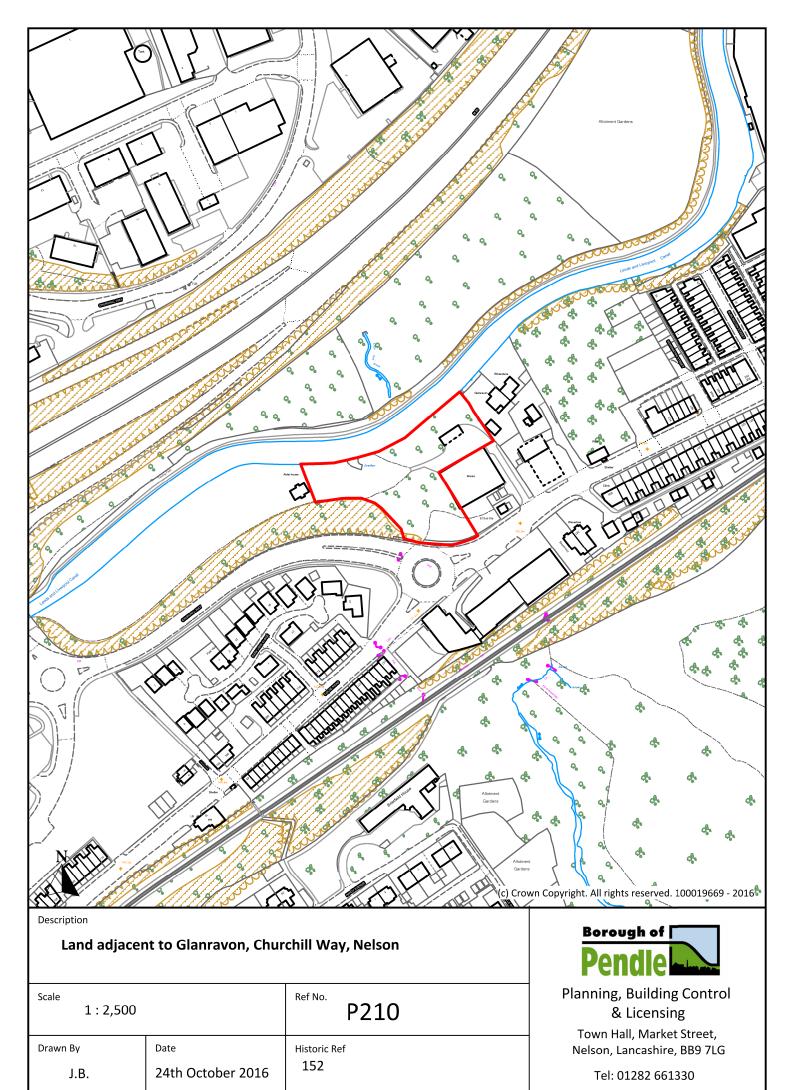

|



Town Hall, Market Street, Nelson, Lancashire, BB9 7LG



| Scale 1:2,500 |                           | P151                       |
|---------------|---------------------------|----------------------------|
| Drawn By J.B. | Date<br>24th October 2016 | Historic Ref<br>S153, E038 |
| J.B.          | 24(11 October 2016        |                            |



Town Hall, Market Street, Nelson, Lancashire, BB9 7LG









## Former Joinery Works, Manchester Road, Nelson

| Scale 1:2,500 |                   | P209         |
|---------------|-------------------|--------------|
| Drawn By      | Date              | Historic Ref |
| J.B.          | 24th October 2016 | 1044         |



Planning, Building Control & Licensing

Town Hall, Market Street, Nelson, Lancashire, BB9 7LG





| Scale 1:2,500 |                   | P211         |
|---------------|-------------------|--------------|
| Drawn By      | Date              | Historic Ref |
| J.B.          | 24th October 2016 | 217          |



Town Hall, Market Street, Nelson, Lancashire, BB9 7LG



| Scale 1: 2,500 |                   | P224         |
|----------------|-------------------|--------------|
| Drawn By       | Date              | Historic Ref |
| J.B.           | 24th October 2016 | 1046         |



Town Hall, Market Street, Nelson, Lancashire, BB9 7LG





| Scale 1:2,500 |                 | P272         |
|---------------|-----------------|--------------|
| Drawn By      | Date            | Historic Ref |
| J.D.          | 28th April 2017 |              |

Town Hall, Market Street, Nelson, Lancash