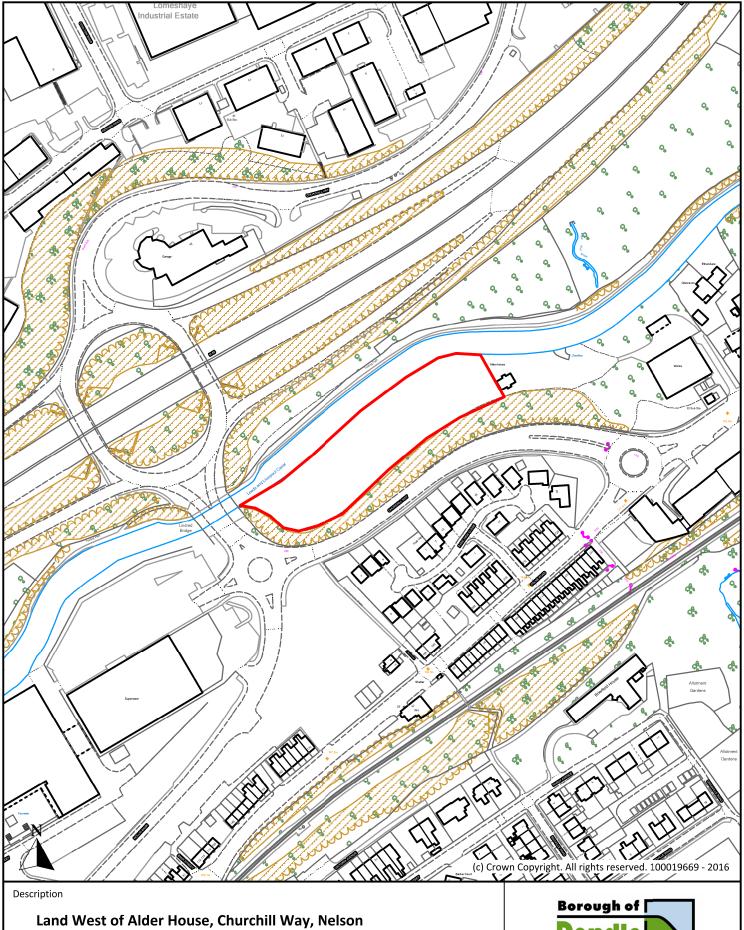

24th October 2016

J.B.





| 1:2,500 |                         | P034                 |
|---------|-------------------------|----------------------|
| 1       | Date  24th October 2016 | Historic Ref<br>S045 |



Town Hall, Market Street, Nelson, Lancashire, BB9 7LG





| Scale 1:2,500 |                        | P128                 |
|---------------|------------------------|----------------------|
| Drawn By J.B. | Date 24th October 2016 | Historic Ref<br>S083 |

Town Hall, Market Street, Nelson, Lancashire, BB9 7LG



| Scale 1:2,500 |                   | P139         |
|---------------|-------------------|--------------|
| Drawn By      | Date              | Historic Ref |
| J.B.          | 24th October 2016 | S210         |



Town Hall, Market Street, Nelson, Lancashire, BB9 7LG



| Scale 1:2,500 |                   | P146         |
|---------------|-------------------|--------------|
| Drawn By      | Date              | Historic Ref |
| J.B.          | 24th October 2016 | 149, E134    |



Town Hall, Market Street, Nelson, Lancashire, BB9 7LG





| Scale 1:2,500 |                   | Ref No. <b>P150</b> |
|---------------|-------------------|---------------------|
| Drawn By      | Date              | Historic Ref        |
| J.B.          | 24th October 2016 | S142                |



Town Hall, Market Street, Nelson, Lancashire, BB9 7LG



| Scale 1:2,500 |                           | P151                       |
|---------------|---------------------------|----------------------------|
| Drawn By J.B. | Date<br>24th October 2016 | Historic Ref<br>S153, E038 |