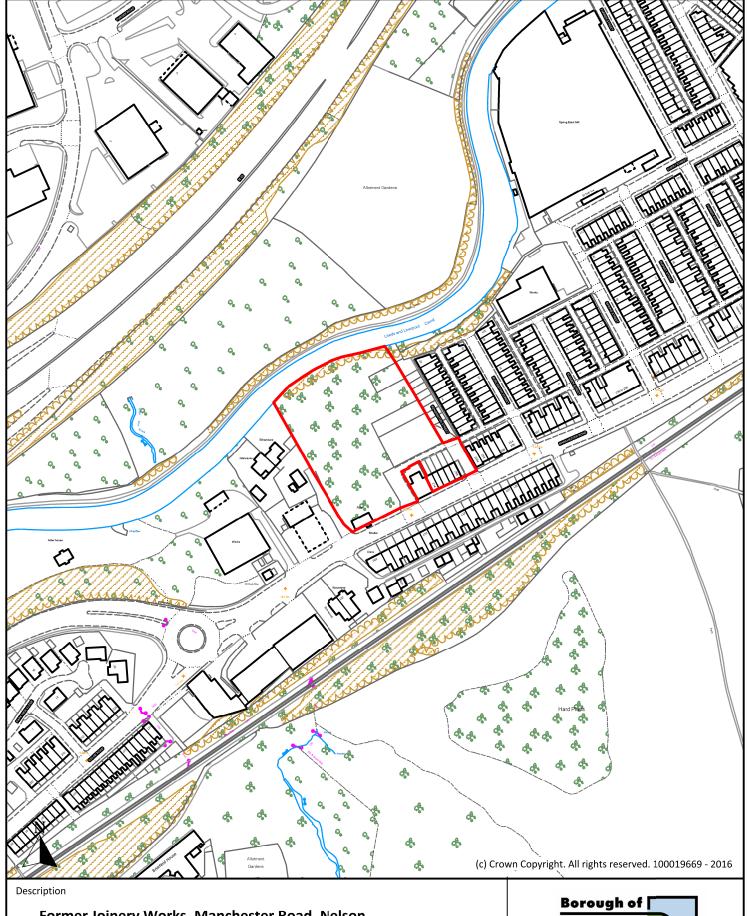

## Former Joinery Works, Manchester Road, Nelson

| Scale 1:2,500 |                   | P209         |
|---------------|-------------------|--------------|
| Drawn By      | Date              | Historic Ref |
| J.B.          | 24th October 2016 | 1044         |