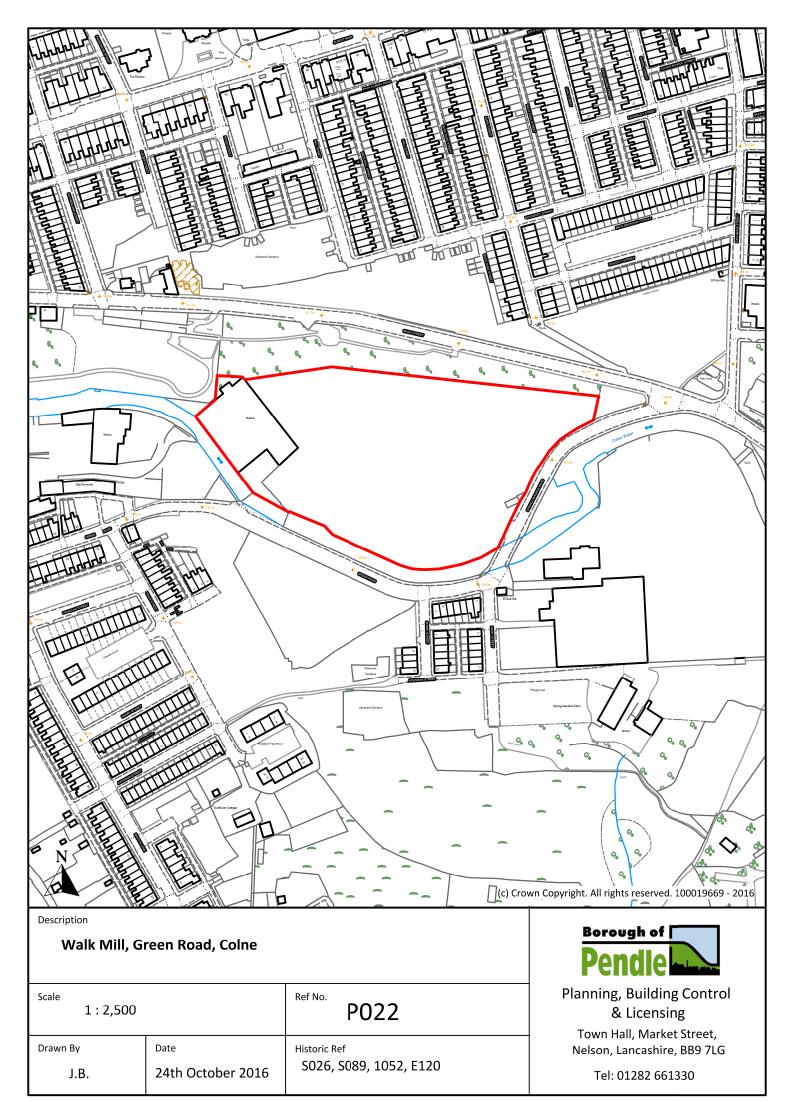

## Spring Gardens Mill, Spring Gardens Road, Colne

| Scale 1:2,500 |                   | Ref No. P023     |
|---------------|-------------------|------------------|
| Drawn By      | Date              | Historic Ref     |
| J.B.          | 24th October 2016 | S026, S090, 1053 |