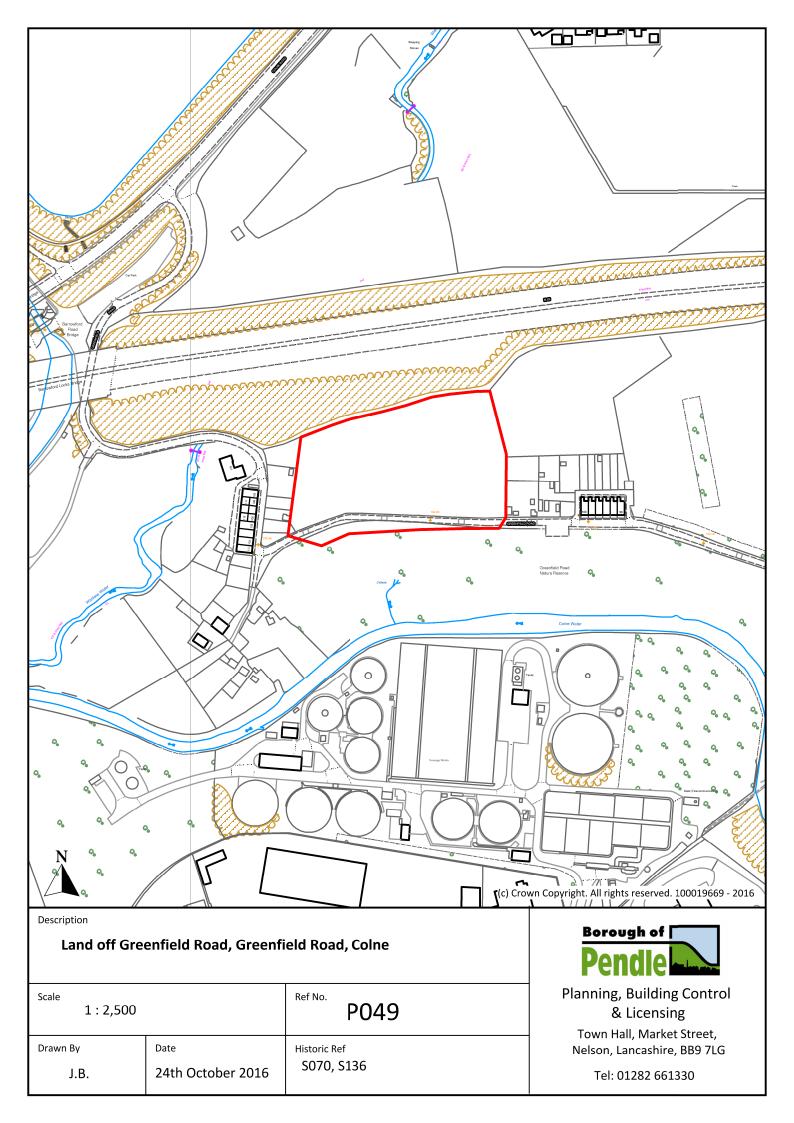

Town Hall, Market Street, Nelson, Lancashire, BB9 7LG

| Scale 1:2,500 |                   | P050         |
|---------------|-------------------|--------------|
| Drawn By      | Date              | Historic Ref |
| J.B.          | 24th October 2016 | S070         |