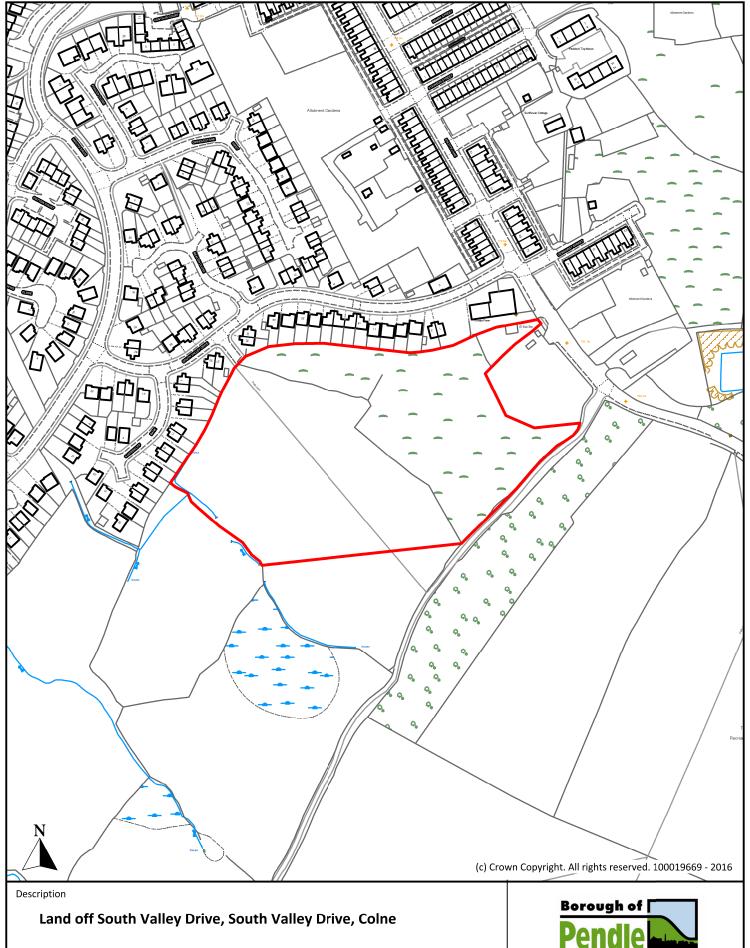

#### Colne

(M65 Corridor)

| Scale 1:2,500 |                   | P001         |
|---------------|-------------------|--------------|
| Drawn By      | Date              | Historic Ref |
| J.B.          | 24th October 2016 | S004         |