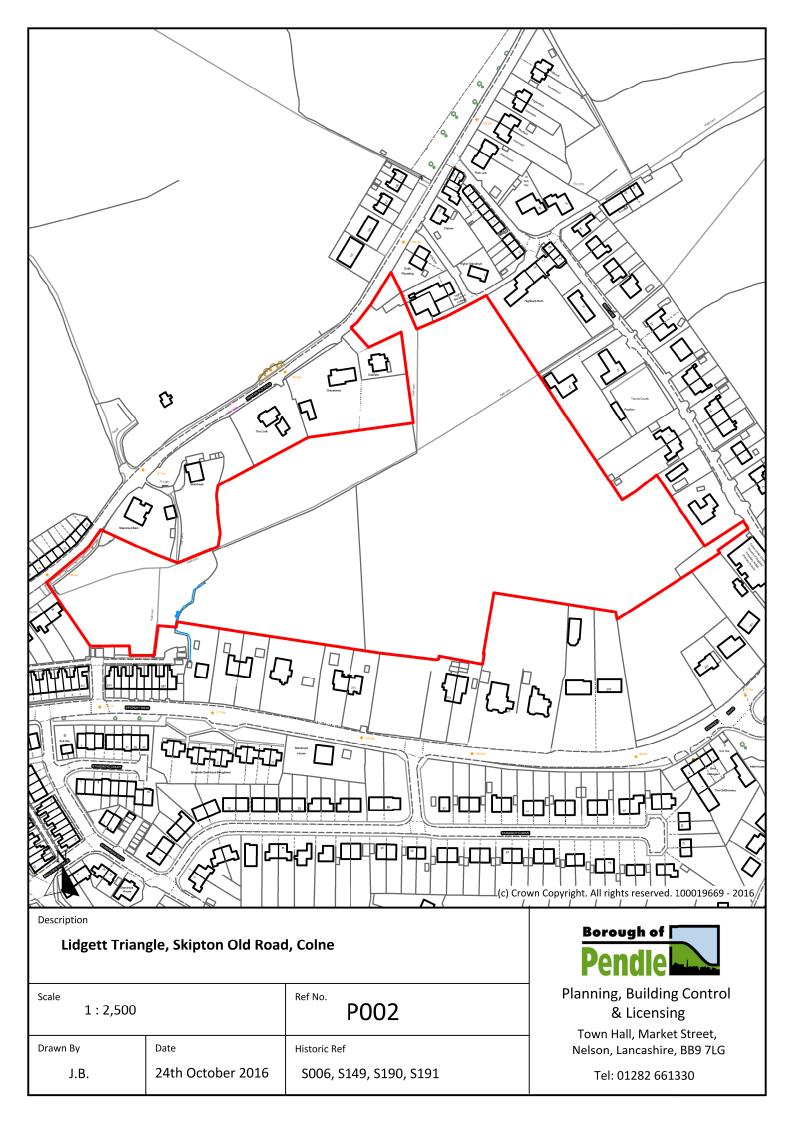

Town Hall, Market Street, Nelson, Lancashire, BB9 7LG

| Scale 1:2,500 |                   | P021         |
|---------------|-------------------|--------------|
| Drawn By      | Date              | Historic Ref |
| J.B.          | 24th October 2016 | S026, S086   |