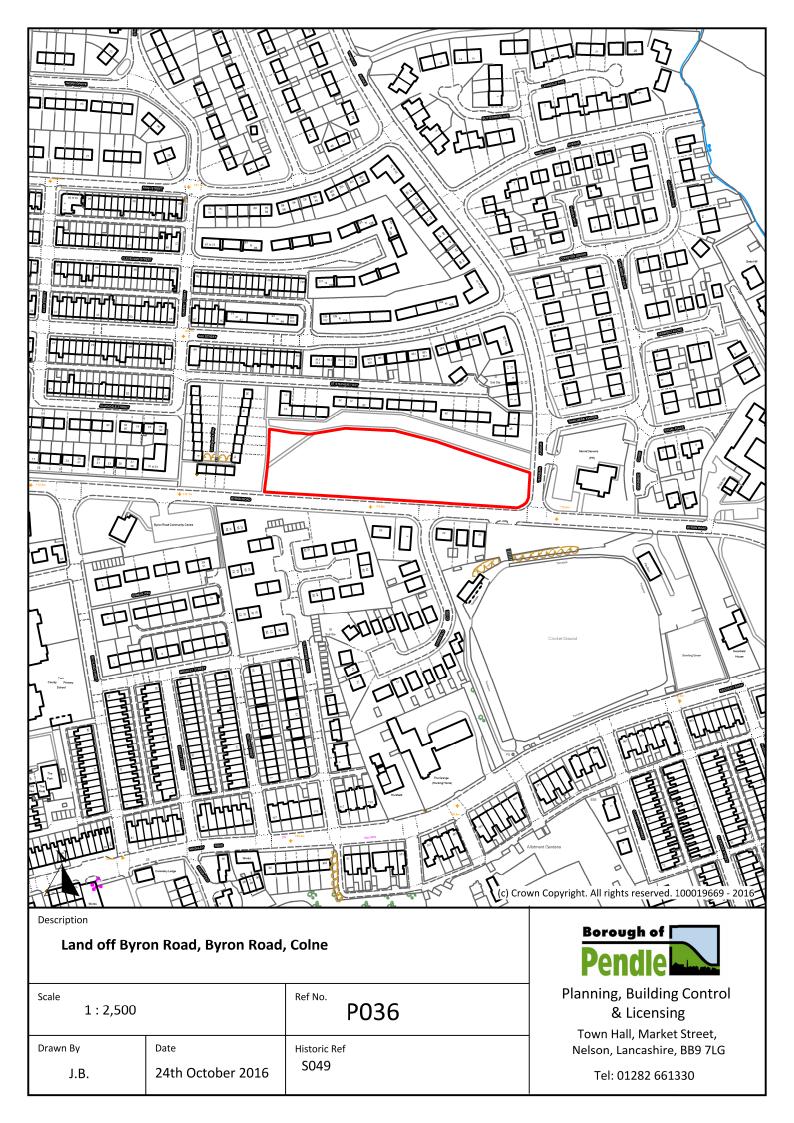

Planning, Building Control & Licensing

Town Hall, Market Street, Nelson, Lancashire, BB9 7LG

| Scale 1:2,500 |                   | P037             |
|---------------|-------------------|------------------|
| Drawn By      | Date              | Historic Ref     |
| J.B.          | 24th October 2016 | S051, S087, 1054 |