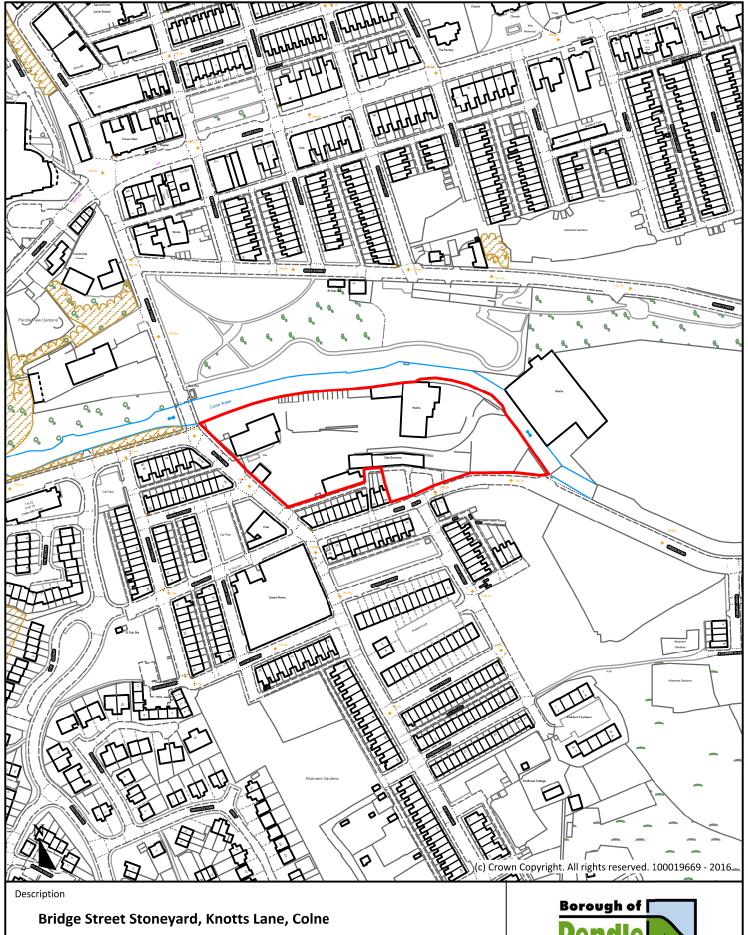

### **Green Works, Knotts Lane, Colne**

| Scale 1:2,500 |                   | P053         |
|---------------|-------------------|--------------|
| Drawn By      | Date              | Historic Ref |
| J.B.          | 24th October 2016 | S085, 1059   |