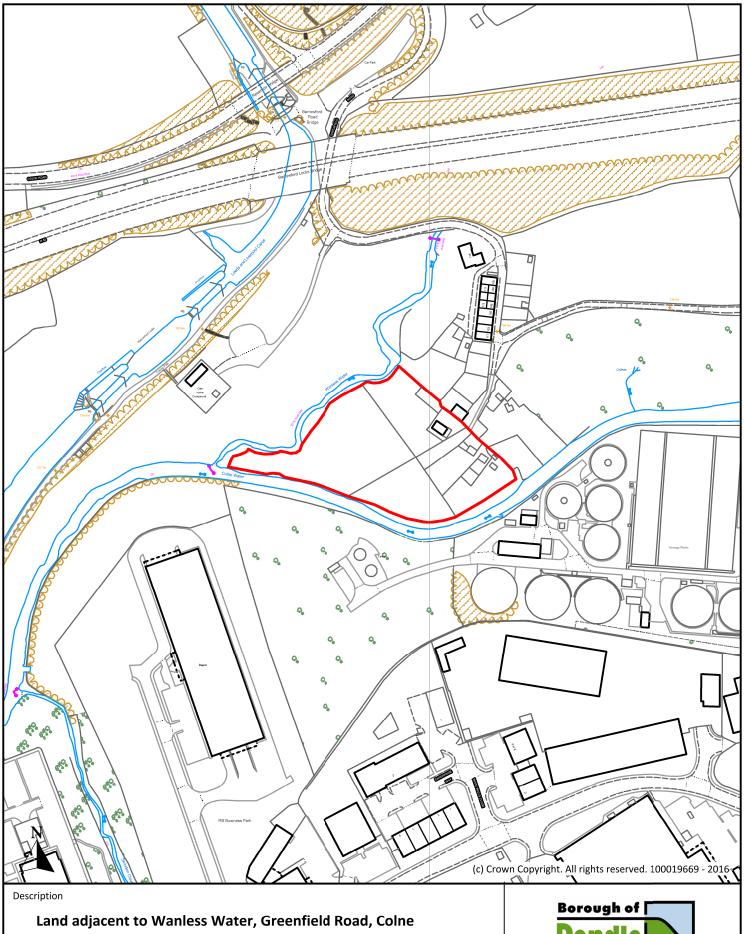

Historic Ref |
| J.B.          | 24th October 2016 | S026, S086   |



Town Hall, Market Street, Nelson, Lancashire, BB9 7LG





## Spring Gardens Mill, Spring Gardens Road, Colne

| Scale 1:2,500 |                   | Ref No. P023     |
|---------------|-------------------|------------------|
| Drawn By      | Date              | Historic Ref     |
| J.B.          | 24th October 2016 | S026, S090, 1053 |



Planning, Building Control & Licensing

Town Hall, Market Street, Nelson, Lancashire, BB9 7LG





| Scale 1:2,500 |                   | P037             |
|---------------|-------------------|------------------|
| Drawn By      | Date              | Historic Ref     |
| J.B.          | 24th October 2016 | S051, S087, 1054 |



Town Hall, Market Street, Nelson, Lancashire, BB9 7LG





| Scale 1:2,500 |                   | P050         |
|---------------|-------------------|--------------|
| Drawn By      | Date              | Historic Ref |
| J.B.          | 24th October 2016 | S070         |



Town Hall, Market Street, Nelson, Lancashire, BB9 7LG



### **Green Works, Knotts Lane, Colne**

| Scale 1:2,500 |                   | P053         |
|---------------|-------------------|--------------|
| Drawn By      | Date              | Historic Ref |
| J.B.          | 24th October 2016 | S085, 1059   |



Planning, Building Control & Licensing

Town Hall, Market Street, Nelson, Lancashire, BB9 7LG