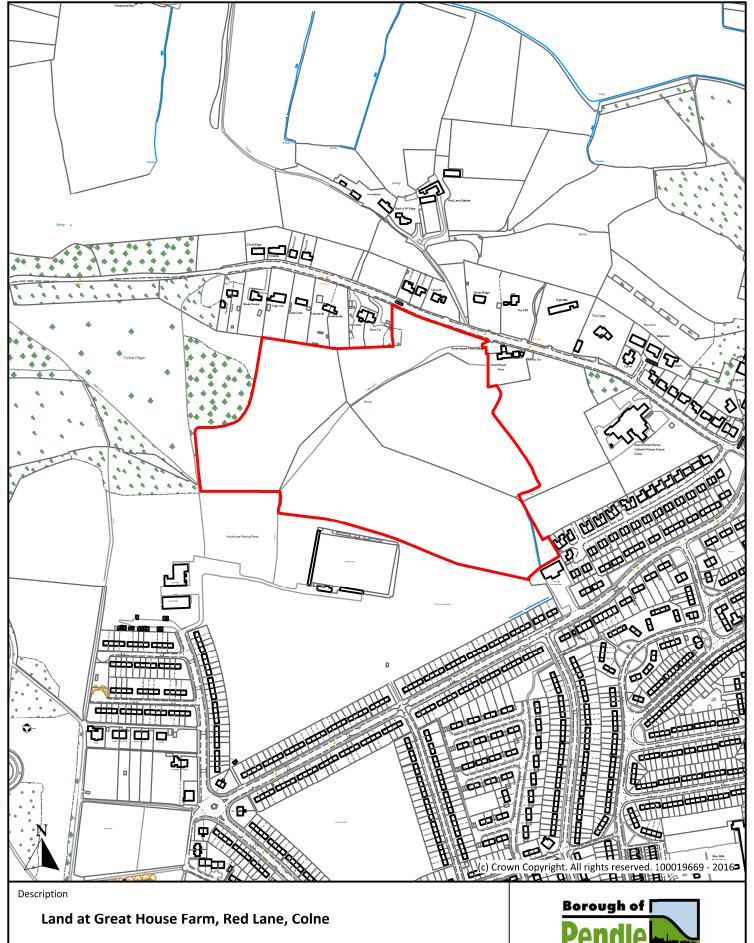

Town Hall, Market Street, Nelson, Lancashire, BB9 7LG

| Scale 1:2,500 |                   | P050         |
|---------------|-------------------|--------------|
| Drawn By      | Date              | Historic Ref |
| J.B.          | 24th October 2016 | S070         |