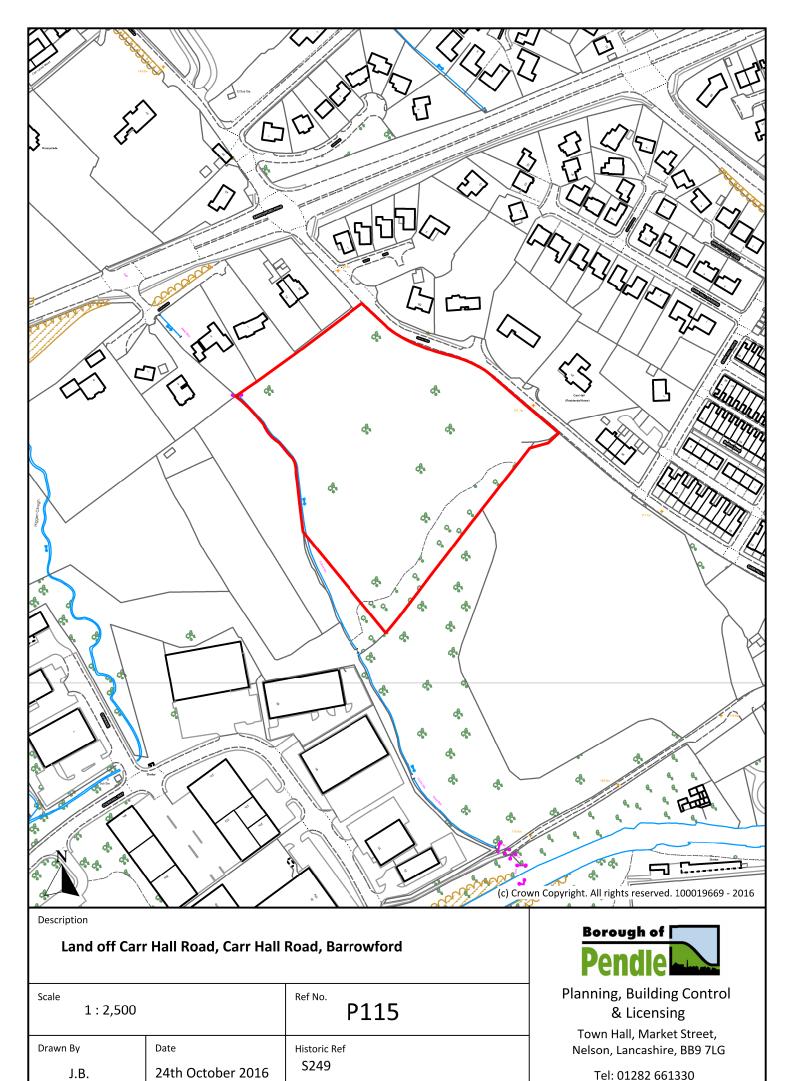

## Site Plans for Reasonable Alternatives Housing

These sites were assessed, but not allocated in the Pendle Local Plan Part 2.

The <u>Sustainability Appraisal</u> sets out the reasons for our decision.