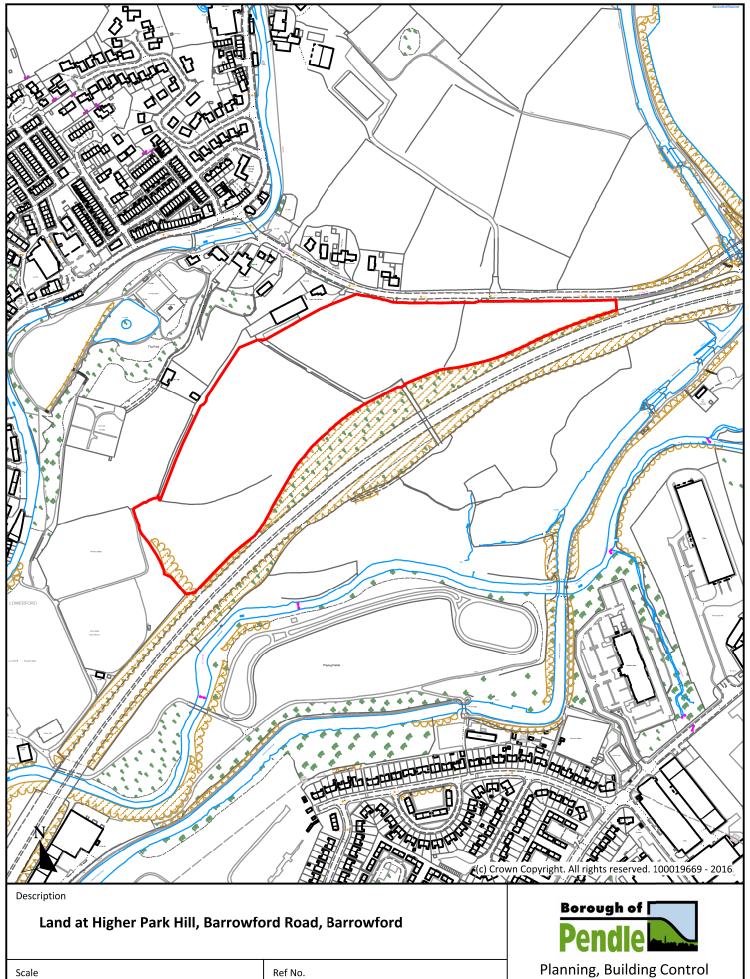

## Site Plans for Reasonable Alternatives Housing

These sites were assessed, but not allocated in the Pendle Local Plan Part 2.

The <u>Sustainability Appraisal</u> sets out the reasons for our decision.

However, these sites could reasonably form part of an alternative approach taking into account the objectives and geographical scope of the draft Plan.

**Barrowford** 

(M65 Corridor)

| Scale 1:2,500 |                           | P065                       |
|---------------|---------------------------|----------------------------|
| Drawn By J.B. | Date<br>24th October 2016 | Historic Ref<br>S130, S197 |