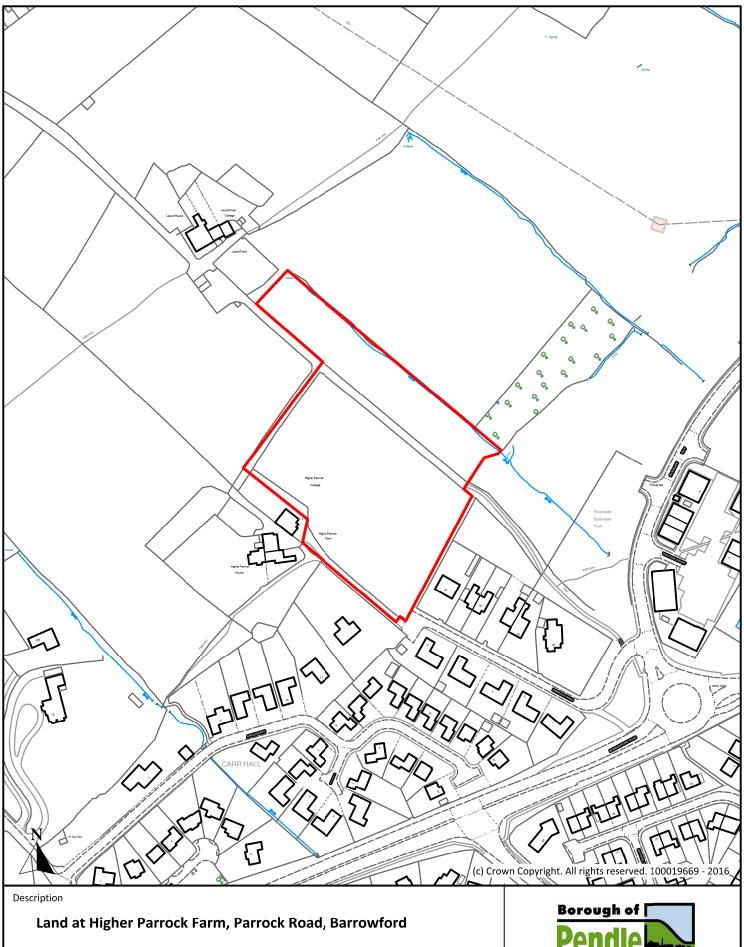

## Site Plans for Reasonable Alternatives Housing

These sites were assessed, but not allocated in the Pendle Local Plan Part 2.

The <u>Sustainability Appraisal</u> sets out the reasons for our decision.

However, these sites could reasonably form part of an alternative approach taking into account the objectives and geographical scope of the draft Plan.

**Barrowford** 

(M65 Corridor)

| Scale 1:2,500 |                           | P065                       |
|---------------|---------------------------|----------------------------|
| Drawn By J.B. | Date<br>24th October 2016 | Historic Ref<br>S130, S197 |