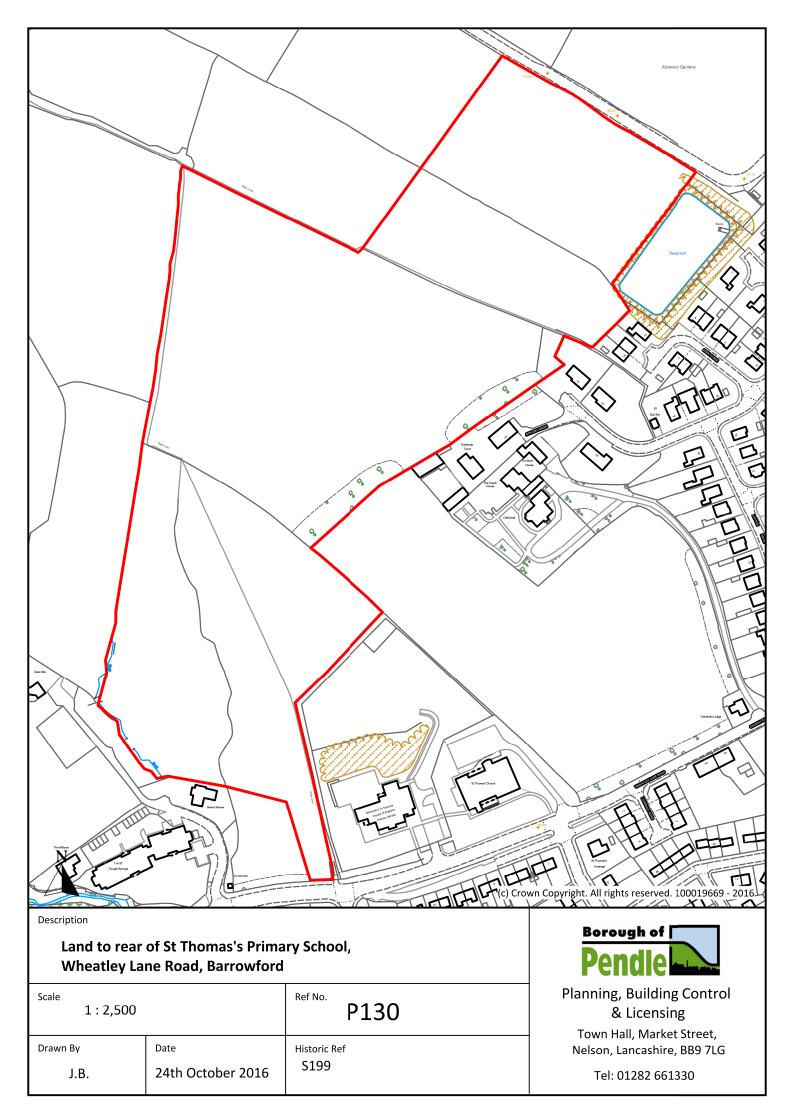

## Site Plans for Reasonable Alternatives Housing

These sites were assessed, but not allocated in the Pendle Local Plan Part 2.

The <u>Sustainability Appraisal</u> sets out the reasons for our decision.