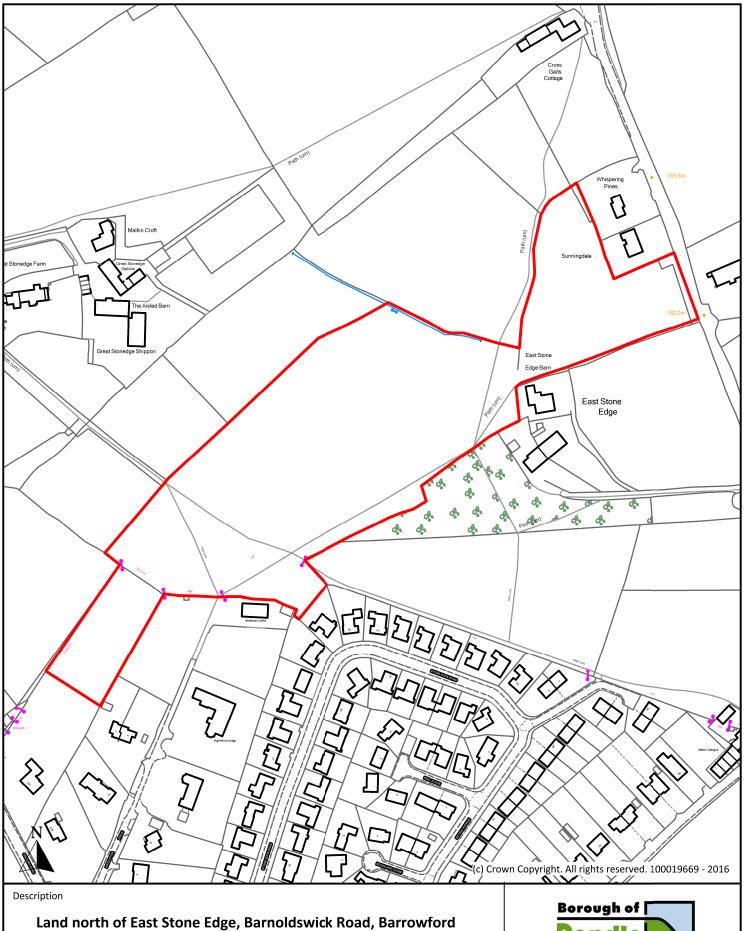

However, these sites could reasonably form part of an alternative approach taking into account the objectives and geographical scope of the draft Plan.

**Barrowford** 

(M65 Corridor)

| Scale 1:2,500 |                           | P065                       |
|---------------|---------------------------|----------------------------|
| Drawn By J.B. | Date<br>24th October 2016 | Historic Ref<br>S130, S197 |