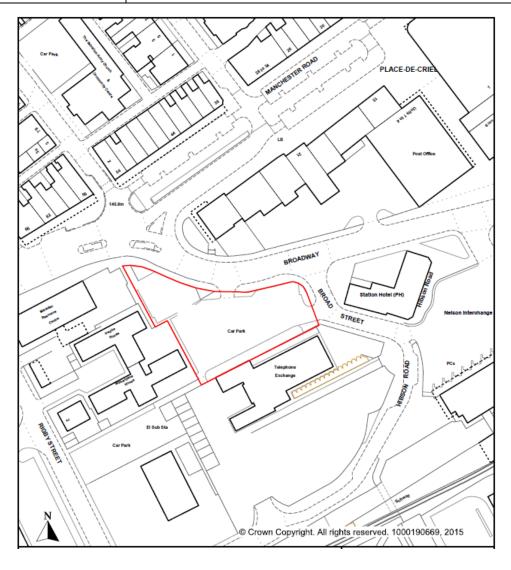

| Name of Car Park       | BROADWAY, NELSON                                                                                                                                                                                                                         |
|------------------------|------------------------------------------------------------------------------------------------------------------------------------------------------------------------------------------------------------------------------------------|
| Number of Spaces       | 44 Short-Stay (including 3 disabled bays)                                                                                                                                                                                                |
| Planning               | <ul> <li>Protected car park (Policy 31 – alternative use likely to be refused)</li> <li>Located within settlement boundary and town centre for Nelson</li> <li>Potential for town centre retail / office uses</li> </ul>                 |
| Legal                  | <ul> <li>Freehold title LAN107504</li> <li>Restrictive covenants (unclear as to what they fully entail)</li> <li>Footpath to southwest corner through to Rigby Street which must be considered if the car park is disposed of</li> </ul> |
| Property               | <ul> <li>1,918 sq m</li> <li>Level (on the whole)</li> <li>Access from adopted highway</li> </ul>                                                                                                                                        |
| Car Park<br>Management | <ul> <li>2½ hour disc parking</li> <li>12 No spaces used for long-stay railway Park and Ride</li> <li>Tarmac surface</li> <li>Lined parking bays which need re-painting</li> <li>Signage requires cleaning</li> </ul>                    |
| Recommendation         | Retain as short stay car park                                                                                                                                                                                                            |