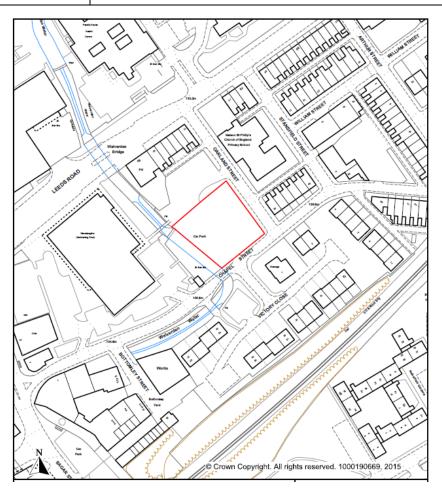

| Name of Car Park       | BOOTH STREET, NELSON                                                                                                                                                                                                                                                           |
|------------------------|--------------------------------------------------------------------------------------------------------------------------------------------------------------------------------------------------------------------------------------------------------------------------------|
| Number of Spaces       | 21 (16 short stay and 5 disabled)                                                                                                                                                                                                                                              |
| Planning               | <ul> <li>Protected car park (Policy 31 – alternative use likely to be refused)</li> <li>Located within settlement boundary and town centre for Nelson</li> <li>Located within Whitefield Conservation Area</li> </ul>                                                          |
| Legal                  | <ul> <li>Freehold title LA913391</li> <li>Rights of vehicular and pedestrian access granted to neighbouring properties</li> <li>Restrictive covenants on use, eg not to use for a public dance hall, no gambling, no alcohol to be sold or manufactured on the site</li> </ul> |
| Property               | <ul><li>610 sq m</li><li>Level</li><li>Access from adopted highway</li></ul>                                                                                                                                                                                                   |
| Car Park<br>Management | <ul> <li>2½ hour disc parking</li> <li>Tarmac surface</li> <li>Lined parking bays which need re-painting</li> <li>Signage good</li> </ul>                                                                                                                                      |
| Recommendation         | Retain as short stay car park                                                                                                                                                                                                                                                  |