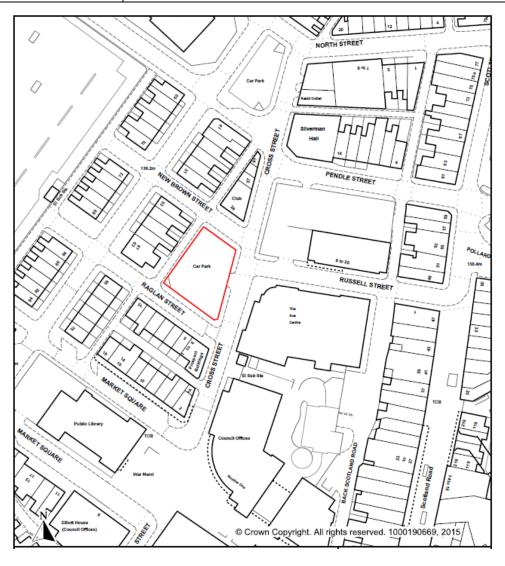

| Name of Car Park       | NEW BROWN STREET, NELSON                                                                                                                                                                   |
|------------------------|--------------------------------------------------------------------------------------------------------------------------------------------------------------------------------------------|
| Number of Spaces       | 23 Short-Stay                                                                                                                                                                              |
| Planning               | <ul> <li>Protected car park (Policy 31 – alternative use likely to be refused)</li> <li>Located within town centre boundary</li> <li>Mixed use area</li> <li>Serves town centre</li> </ul> |
| Legal                  | <ul> <li>Freehold title LAN84316</li> <li>There are no other matters affecting the title</li> </ul>                                                                                        |
| Property               | <ul><li>609 sq m</li><li>Level</li><li>Access from adopted highway</li></ul>                                                                                                               |
| Car Park<br>Management | <ul> <li>2½ hours disc parking</li> <li>Tarmac surface</li> <li>Lined parking bays</li> <li>Signage needs replacing</li> <li>Potential income from business permit parking</li> </ul>      |
| Recommendation         | Retain for car parking Investigate the potential for permit parking                                                                                                                        |