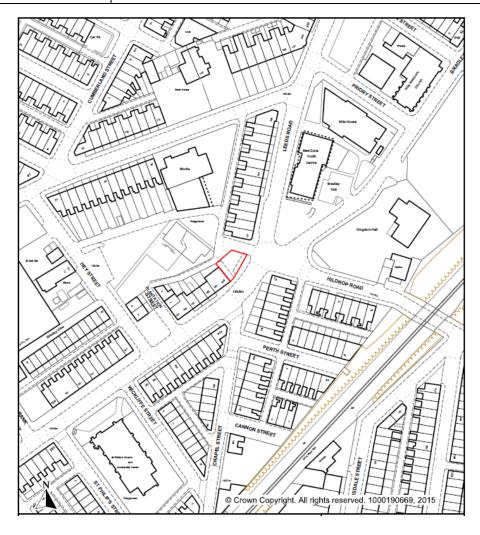

| Name of Car Park       | LEEDS ROAD, NELSON                                                                                                                                                                                                                                                                                                                                                         |
|------------------------|----------------------------------------------------------------------------------------------------------------------------------------------------------------------------------------------------------------------------------------------------------------------------------------------------------------------------------------------------------------------------|
| Number of Spaces       | 10 Long-Stay                                                                                                                                                                                                                                                                                                                                                               |
| Planning               | <ul> <li>Not a protected car park (Policy 31 does not apply)</li> <li>Located within settlement boundary for Nelson</li> <li>Located within Bradley Area Action Plan</li> <li>Busy thoroughfare and junction (any development must take this into account)</li> <li>Within mixed area of residential and commercial uses</li> <li>Residential may be acceptable</li> </ul> |
| Legal                  | <ul> <li>Freehold title LAN84804</li> <li>There are no other matters which would affect the sale of this property</li> </ul>                                                                                                                                                                                                                                               |
| Property               | 63 sq m     Access from adopted highway                                                                                                                                                                                                                                                                                                                                    |
| Car Park<br>Management | <ul> <li>12 hours in any 24</li> <li>Tarmac surface</li> <li>Unlined (formalising the bays would reduce the capacity)</li> <li>Signage</li> <li>Occasional issues with abandoned vehicles</li> </ul>                                                                                                                                                                       |
| Recommendation         | Retain for car parking                                                                                                                                                                                                                                                                                                                                                     |