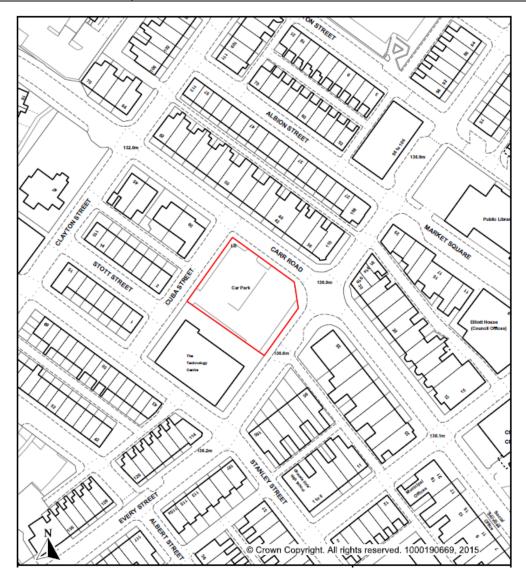

| Name of Car Park       | CARR ROAD, NELSON                                                                                                                                                                                                                                                                                     |
|------------------------|-------------------------------------------------------------------------------------------------------------------------------------------------------------------------------------------------------------------------------------------------------------------------------------------------------|
| Number of Spaces       | 58 Long-Stay<br>(including 5 mother-and-child and 8 disabled bays)                                                                                                                                                                                                                                    |
| Planning               | <ul> <li>Protected car park (Policy 31 – alternative use likely to be refused)</li> <li>Serves Victoria Park and the pavilion</li> <li>Any potential use would impact on open space</li> </ul>                                                                                                        |
| Legal                  | <ul> <li>Freehold title LAN81816</li> <li>Narrow grassed strip included within The Big Lottery funding area for the adjacent play area</li> <li>Restrictive covenants, eg no buildings to be erected on the site without prior permission (NB this does not include the adjacent pavilion)</li> </ul> |
| Property               | <ul> <li>2,514 sq m</li> <li>Level</li> <li>Access from adopted highway</li> </ul>                                                                                                                                                                                                                    |
| Car Park<br>Management | <ul> <li>12 hours in any 24</li> <li>Height restriction</li> <li>Tarmac surface</li> <li>Lined parking bays</li> </ul>                                                                                                                                                                                |
| Recommendation         | Retain for car parking                                                                                                                                                                                                                                                                                |