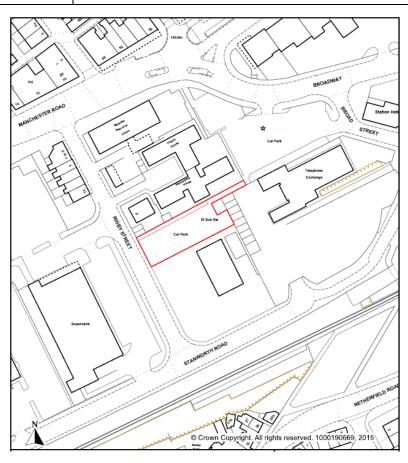

| Name of Car Park       | PALACE, NELSON                                                                                                                                                                                                                                       |
|------------------------|------------------------------------------------------------------------------------------------------------------------------------------------------------------------------------------------------------------------------------------------------|
| Number of Spaces       | 28 Short-Stay                                                                                                                                                                                                                                        |
| Planning               | <ul> <li>Not a protected car park (Policy 31 does not apply)</li> <li>Located within settlement boundary for Nelson</li> <li>Within a commercial area</li> <li>Consideration should be made to demolition of nearby multi-storey car park</li> </ul> |
| Legal                  | <ul> <li>Freehold title LAN84706</li> <li>Jointly liable with owners of adjoining Snooker Hall for the party wall (constructed on Council land)</li> </ul>                                                                                           |
| Property               | <ul> <li>773 sq m</li> <li>Level</li> <li>Pedestrian access from adopted highway</li> <li>Vehicular access from land leased to Pendle Leisure Limited</li> <li>Raised planter included within car park boundary</li> </ul>                           |
| Car Park<br>Management | <ul> <li>Built in 2010 on former Palace Bingo site</li> <li>2½ hour disc parking</li> <li>Tarmac surface</li> <li>Lined parking bays</li> <li>Signage</li> <li>Under-utilised as a short-stay car park</li> </ul>                                    |
| Recommendation         | Retain for car parking Consider changing to long-stay car park or introduction of business permits                                                                                                                                                   |