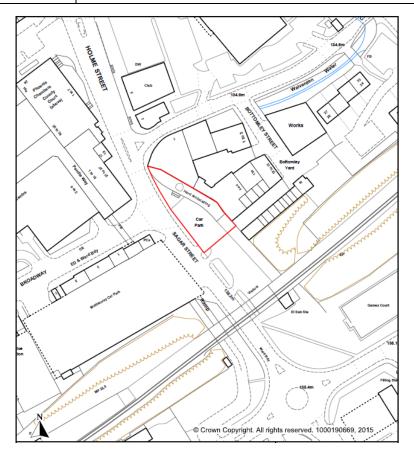

| Name of Car Park       | SAGAR STREET, NELSON                                                                                                                                                                                                                                                                                                        |
|------------------------|-----------------------------------------------------------------------------------------------------------------------------------------------------------------------------------------------------------------------------------------------------------------------------------------------------------------------------|
| Number of Spaces       | 16 Long-Stay                                                                                                                                                                                                                                                                                                                |
| Planning               | <ul> <li>Protected car park (Policy 31 – alternative use likely to be refused)</li> <li>Located within Flood Zone 2</li> <li>High traffic flow on adjacent highways</li> <li>Adjacent to multi-storey car park – due to be demolished shortly</li> <li>Serves town centre</li> </ul>                                        |
| Legal                  | <ul> <li>Freehold title LAN107703</li> <li>Restrictive covenant not to use the land for brewing or the sale of intoxicating liquors</li> <li>Cross rights would need to be reserved and granted for drainage and maintenance of the Council's retained land to either side of the car park (if the land is sold)</li> </ul> |
| Property               | <ul> <li>774 sq m</li> <li>Level</li> <li>Access from adopted highway</li> </ul>                                                                                                                                                                                                                                            |
| Car Park<br>Management | <ul> <li>12 hours in any 24</li> <li>Tarmac surface</li> <li>Unlined parking bays as formalising would reduce the capacity</li> <li>No signage</li> <li>Potential income from business permits but this would entail marking out parking bays</li> </ul>                                                                    |
| Recommendation         | Retain for car parking Consider introducing business permits                                                                                                                                                                                                                                                                |