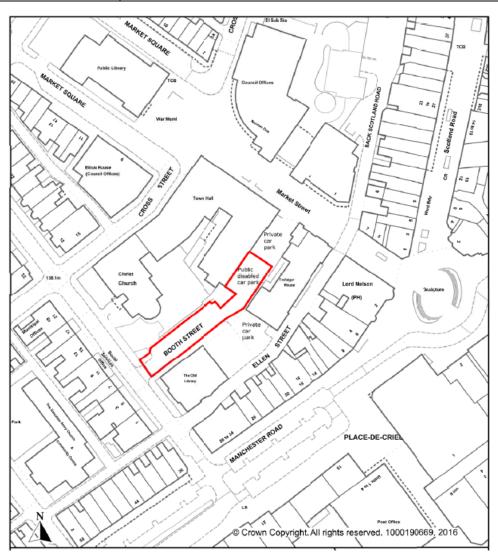

| Name of Car Park       | BOOTH STREET, NELSON                                                                                                                                                                                                                                                           |
|------------------------|--------------------------------------------------------------------------------------------------------------------------------------------------------------------------------------------------------------------------------------------------------------------------------|
| Number of Spaces       | 21 (16 short stay and 5 disabled)                                                                                                                                                                                                                                              |
| Planning               | <ul> <li>Protected car park (Policy 31 – alternative use likely to be refused)</li> <li>Located within settlement boundary and town centre for Nelson</li> <li>Located within Whitefield Conservation Area</li> </ul>                                                          |
| Legal                  | <ul> <li>Freehold title LA913391</li> <li>Rights of vehicular and pedestrian access granted to neighbouring properties</li> <li>Restrictive covenants on use, eg not to use for a public dance hall, no gambling, no alcohol to be sold or manufactured on the site</li> </ul> |
| Property               | <ul><li>610 sq m</li><li>Level</li><li>Access from adopted highway</li></ul>                                                                                                                                                                                                   |
| Car Park<br>Management | <ul> <li>2½ hour disc parking</li> <li>Tarmac surface</li> <li>Lined parking bays which need re-painting</li> <li>Signage good</li> </ul>                                                                                                                                      |
| Recommendation         | Retain as short stay car park                                                                                                                                                                                                                                                  |