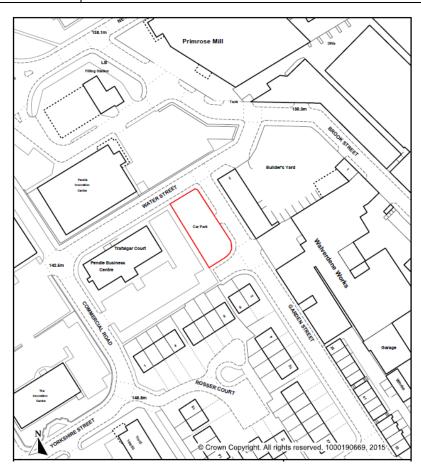

| Name of Car Park       | GARDEN STREET, NELSON                                                                                                                                                                                                                                                                                                                                    |
|------------------------|----------------------------------------------------------------------------------------------------------------------------------------------------------------------------------------------------------------------------------------------------------------------------------------------------------------------------------------------------------|
| Number of Spaces       | 25 Long-Stay (including 2 disabled bays)                                                                                                                                                                                                                                                                                                                 |
| Planning               | <ul> <li>Protected car park (Policy 31 – alternative use likely to be refused)</li> <li>Located within Protected Employment Area (Policy 22)</li> <li>Development of site restricted to employment use (primarily B2) by Policy 22</li> </ul>                                                                                                            |
| Legal                  | <ul> <li>Leasehold title LA809894</li> <li>Subject to a lease from 1997 for 125 years Barnfield Construction (1) Pendle Council (2)</li> <li>Prohibited from disposing of leasehold interest</li> <li>Permitted to break lease and terminate</li> </ul>                                                                                                  |
| Property               | <ul><li>556 sq m</li><li>Level?</li><li>Highway?</li></ul>                                                                                                                                                                                                                                                                                               |
| Car Park<br>Management | <ul> <li>12 hours in any 24</li> <li>Height restriction</li> <li>Tarmac surface</li> <li>Lined parking bays</li> <li>Issues with a lack of on-street parking, abandoned vehicles on the site and antisocial behaviour issues at evenings and weekends</li> <li>Local businesses have previously expressed an interest in leasing the car park</li> </ul> |
| Recommendation         | Break lease and terminate                                                                                                                                                                                                                                                                                                                                |