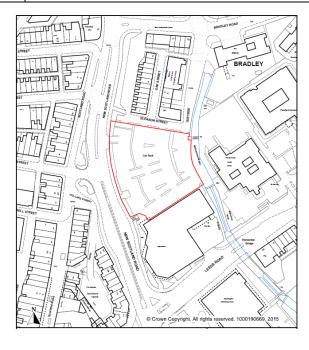

| Name of Car Park       | NELSON TOWN CENTRE, NELSON                                                                                                                                                                                                                                                                                                                                                                                                                                                                                                                                                                                                                                                                                                                                                                                                                                      |
|------------------------|-----------------------------------------------------------------------------------------------------------------------------------------------------------------------------------------------------------------------------------------------------------------------------------------------------------------------------------------------------------------------------------------------------------------------------------------------------------------------------------------------------------------------------------------------------------------------------------------------------------------------------------------------------------------------------------------------------------------------------------------------------------------------------------------------------------------------------------------------------------------|
| Number of Spaces       | 159 Short-Stay<br>(including 7 mother-and-child, 9 disabled and 7 business<br>permit bays)                                                                                                                                                                                                                                                                                                                                                                                                                                                                                                                                                                                                                                                                                                                                                                      |
| Planning               | <ul> <li>Protected car park (Policy 31 – alternative use likely to be refused)</li> <li>Located within Nelson town centre boundary</li> <li>Mixed use area – serves town centre</li> <li>Consideration should be given to adjoining supermarket site</li> </ul>                                                                                                                                                                                                                                                                                                                                                                                                                                                                                                                                                                                                 |
| Legal                  | <ul> <li>The site contains the Council-owned car park and the privately owned site of the empty Tesco store. Tesco holds the store building for the residue of a term of 35 years from 20 January 1986 from their landlord Shirestates Limited, with the benefit of an Agreement dated 20 January 1986 made between The Borough Council of Pendle (1) JA and MA Carter Investments Limited (2) and Gateway Foodmarkets Limited (3) which relates to use of the car park</li> <li>Under the terms of the Agreement, the Council receives an annual payment based on a multiplier (5 x) of the rates payable. For the duration of the Agreement the Council is committed to pay the rates, maintain and keep Goitside Car Park available for short-term shoppers' parking of private motor vehicles. Tesco does not have exclusive use of the car park</li> </ul> |
| Property               | • 4,862 sq m                                                                                                                                                                                                                                                                                                                                                                                                                                                                                                                                                                                                                                                                                                                                                                                                                                                    |
| Car Park<br>Management | <ul> <li>3 hours disc parking</li> <li>Height restriction (two height barriers/four entrances)</li> <li>Tarmac surface</li> <li>Lined parking bays</li> <li>Seven bays for long-stay business permits with potential annual income of £700.00</li> <li>Under-utilised</li> </ul>                                                                                                                                                                                                                                                                                                                                                                                                                                                                                                                                                                                |
| Recommendation         | Retain as car parking Any future agreements should look at introducing some long-stay parking                                                                                                                                                                                                                                                                                                                                                                                                                                                                                                                                                                                                                                                                                                                                                                   |