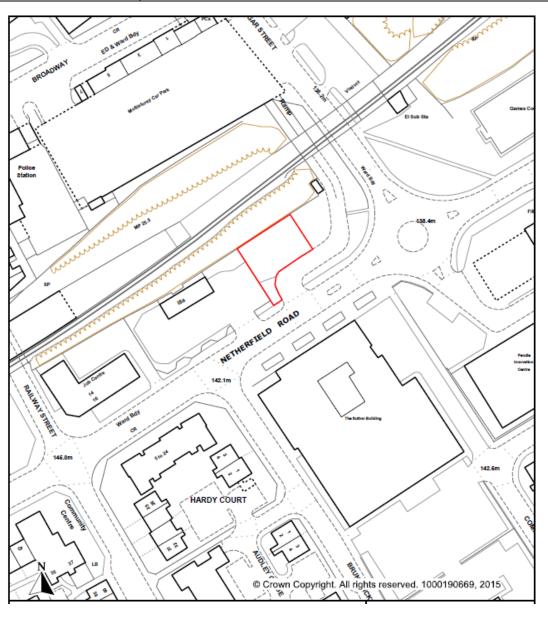

| Name of Car Park       | NETHERFIELD ROAD, NELSON                                                                                                                                                                                               |
|------------------------|------------------------------------------------------------------------------------------------------------------------------------------------------------------------------------------------------------------------|
| Number of Spaces       | 10 Long-Stay                                                                                                                                                                                                           |
| Planning               | <ul> <li>Protected car park (Policy 31 – alternative use likely to be refused)</li> <li>Located within town centre boundary</li> </ul>                                                                                 |
| Legal                  | <ul> <li>Freehold title LAN107617</li> <li>Limited frontage to adopted highway – current access from multi-<br/>storey car park entrance road – these rights cannot be transferred<br/>to a third party</li> </ul>     |
| Property               | • 407 sq m                                                                                                                                                                                                             |
| Car Park<br>Management | <ul> <li>Tarmac surface</li> <li>Unlined parking bays</li> <li>Occasional issues with abandoned vehicles and antisocial behaviour</li> <li>Local business has expressed an interest in leasing the car park</li> </ul> |
| Recommendation         | Retain the site as an asset and investigate the option of offering a lease of the site to local business                                                                                                               |