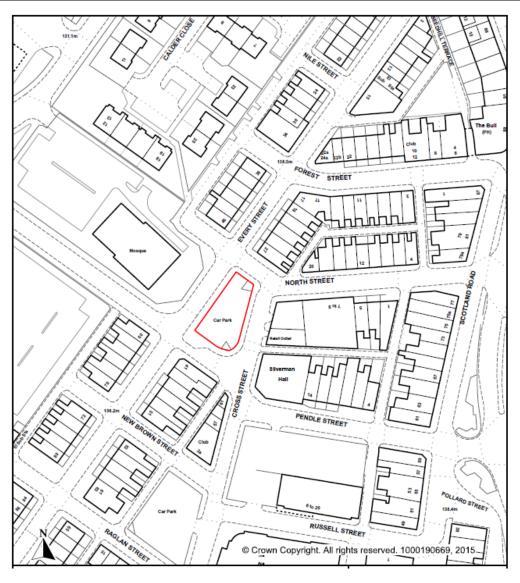

| Name of Car Park       | EVERY STREET, NELSON                                                                                                                                                                                                                                   |
|------------------------|--------------------------------------------------------------------------------------------------------------------------------------------------------------------------------------------------------------------------------------------------------|
| Number of Spaces       | 20 Short-Stay                                                                                                                                                                                                                                          |
| Planning               | <ul> <li>Protected car park (Policy 31 – alternative use likely to be refused)</li> <li>Provides additional parking for residents/town centre users/local mosque</li> <li>Redevelopment likely to impact on adjacent residential properties</li> </ul> |
| Legal                  | Freehold title LAN83518                                                                                                                                                                                                                                |
| Property               | <ul><li> 374 sq m</li><li> Level</li><li> Access from adopted highway</li></ul>                                                                                                                                                                        |
| Car Park<br>Management | <ul> <li>2½ hours disc parking</li> <li>Tarmac surface</li> <li>Lined parking bays</li> <li>Signage</li> <li>Potential income from business/resident permits</li> </ul>                                                                                |
| Recommendation         | Retain for car parking Investigate the potential for permit parking                                                                                                                                                                                    |