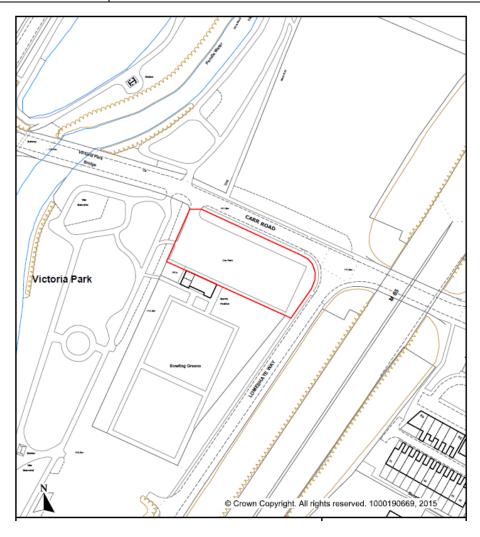

| Name of Car Park       | CARR ROAD, NELSON                                                                                                                                                                                                                                                                                     |
|------------------------|-------------------------------------------------------------------------------------------------------------------------------------------------------------------------------------------------------------------------------------------------------------------------------------------------------|
| Number of Spaces       | 58 Long-Stay<br>(including 5 mother-and-child and 8 disabled bays)                                                                                                                                                                                                                                    |
| Planning               | <ul> <li>Protected car park (Policy 31 – alternative use likely to be refused)</li> <li>Serves Victoria Park and the pavilion</li> <li>Any potential use would impact on open space</li> </ul>                                                                                                        |
| Legal                  | <ul> <li>Freehold title LAN81816</li> <li>Narrow grassed strip included within The Big Lottery funding area for the adjacent play area</li> <li>Restrictive covenants, eg no buildings to be erected on the site without prior permission (NB this does not include the adjacent pavilion)</li> </ul> |
| Property               | <ul> <li>2,514 sq m</li> <li>Level</li> <li>Access from adopted highway</li> </ul>                                                                                                                                                                                                                    |
| Car Park<br>Management | <ul> <li>12 hours in any 24</li> <li>Height restriction</li> <li>Tarmac surface</li> <li>Lined parking bays</li> </ul>                                                                                                                                                                                |
| Recommendation         | Retain for car parking                                                                                                                                                                                                                                                                                |