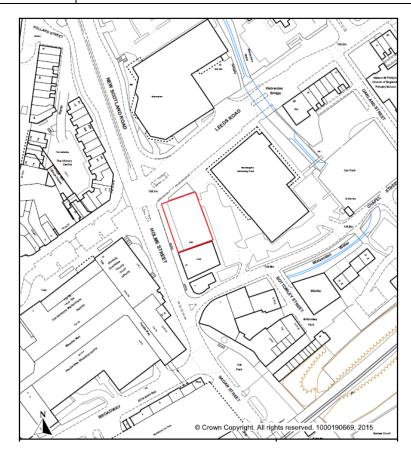

| Name of Car Park       | LEEDS ROAD, NELSON                                                                                                                                                                                                                                                                                                                                                         |
|------------------------|----------------------------------------------------------------------------------------------------------------------------------------------------------------------------------------------------------------------------------------------------------------------------------------------------------------------------------------------------------------------------|
| Number of Spaces       | 10 Long-Stay                                                                                                                                                                                                                                                                                                                                                               |
| Planning               | <ul> <li>Not a protected car park (Policy 31 does not apply)</li> <li>Located within settlement boundary for Nelson</li> <li>Located within Bradley Area Action Plan</li> <li>Busy thoroughfare and junction (any development must take this into account)</li> <li>Within mixed area of residential and commercial uses</li> <li>Residential may be acceptable</li> </ul> |
| Legal                  | <ul> <li>Freehold title LAN84804</li> <li>There are no other matters which would affect the sale of this property</li> </ul>                                                                                                                                                                                                                                               |
| Property               | 63 sq m     Access from adopted highway                                                                                                                                                                                                                                                                                                                                    |
| Car Park<br>Management | <ul> <li>12 hours in any 24</li> <li>Tarmac surface</li> <li>Unlined (formalising the bays would reduce the capacity)</li> <li>Signage</li> <li>Occasional issues with abandoned vehicles</li> </ul>                                                                                                                                                                       |
| Recommendation         | Retain for car parking                                                                                                                                                                                                                                                                                                                                                     |