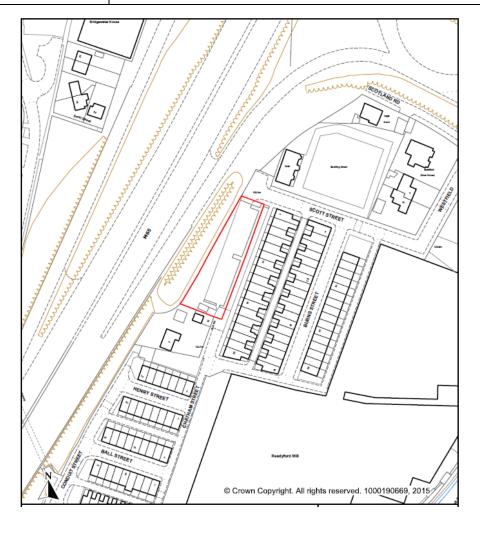

| Name of Car Park       | SAGAR STREET, NELSON                                                                                                                                                                                                                                                                                                        |
|------------------------|-----------------------------------------------------------------------------------------------------------------------------------------------------------------------------------------------------------------------------------------------------------------------------------------------------------------------------|
| Number of Spaces       | 16 Long-Stay                                                                                                                                                                                                                                                                                                                |
| Planning               | <ul> <li>Protected car park (Policy 31 – alternative use likely to be refused)</li> <li>Located within Flood Zone 2</li> <li>High traffic flow on adjacent highways</li> <li>Adjacent to multi-storey car park – due to be demolished shortly</li> <li>Serves town centre</li> </ul>                                        |
| Legal                  | <ul> <li>Freehold title LAN107703</li> <li>Restrictive covenant not to use the land for brewing or the sale of intoxicating liquors</li> <li>Cross rights would need to be reserved and granted for drainage and maintenance of the Council's retained land to either side of the car park (if the land is sold)</li> </ul> |
| Property               | <ul> <li>774 sq m</li> <li>Level</li> <li>Access from adopted highway</li> </ul>                                                                                                                                                                                                                                            |
| Car Park<br>Management | <ul> <li>12 hours in any 24</li> <li>Tarmac surface</li> <li>Unlined parking bays as formalising would reduce the capacity</li> <li>No signage</li> <li>Potential income from business permits but this would entail marking out parking bays</li> </ul>                                                                    |
| Recommendation         | Retain for car parking Consider introducing business permits                                                                                                                                                                                                                                                                |