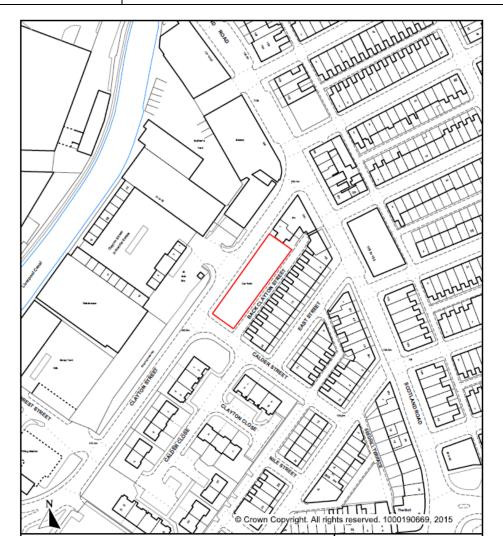

| Name of Car Park       | CALDER STREET, NELSON                                                                                                                                                                                                                                                                                                                   |
|------------------------|-----------------------------------------------------------------------------------------------------------------------------------------------------------------------------------------------------------------------------------------------------------------------------------------------------------------------------------------|
| Number of Spaces       | 32 Long-Stay                                                                                                                                                                                                                                                                                                                            |
| Planning               | <ul> <li>Protected car park (Policy 31 – alternative use likely to be refused)</li> <li>Located within settlement boundary for Nelson</li> <li>Close proximity to East Street terraced properties and commercial units at Clayton Street</li> <li>Potential for residential or commercial development subject to site layout</li> </ul> |
| Legal                  | <ul> <li>Freehold title LAN96875</li> <li>There are no other matters which would affect the sale of this land</li> </ul>                                                                                                                                                                                                                |
| Property               | <ul><li>726 sq m</li><li>Level</li><li>Access from adopted highway</li></ul>                                                                                                                                                                                                                                                            |
| Car Park<br>Management | <ul> <li>Height restriction</li> <li>12 hours in any 24</li> <li>Tarmac surface</li> <li>Lined bays which need re-painting</li> <li>No signage</li> </ul>                                                                                                                                                                               |
| Recommendation         | Retain for car parking                                                                                                                                                                                                                                                                                                                  |